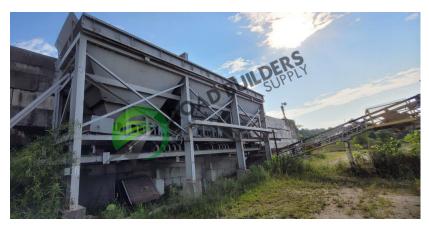

## CF038 (3) Bin Cold Feed System w/ Collector Belt

## ID: CF038 Details:

- 10' x 13'
- DC drive on feeder belts
- Feeder Belt W= 28"
- Collector Belt W = 30"
- OAL (including collector) = 55'

- All equipment subject to prior sale.
- RBS strives to ensure the accuracy of all listings, but all listings are "as-is, where-is," with no implied warranty.
- All buyers are encouraged to inspect equipment personally to verify accuracy.
- All information contained in this listing sheet is confidential. It is the property of RBS and is not to be shared.
  - Road Builders Supply, LLC accepts no liability for the accuracy of the above listing.