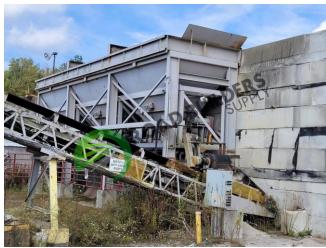

## CF038 (3) Bin Cold Feed System w/ Collector Belt

## ID: CF038 Details:

- 10' x 13'
- DC drive on feeder belts
- Feeder Belt W= 28"
- Collector Belt W = 30"
- OAL (including collector) = 55'

- All equipment subject to prior sale.
- RBS strives to ensure the accuracy of all listings, but all listings are "as-is, where-is," with no implied warranty.
- All buyers are encouraged to inspect equipment personally to verify accuracy.
- All information contained in this listing sheet is confidential. It is the property of RBS and is not to be shared.
  - Road Builders Supply, LLC accepts no liability for the accuracy of the above listing.