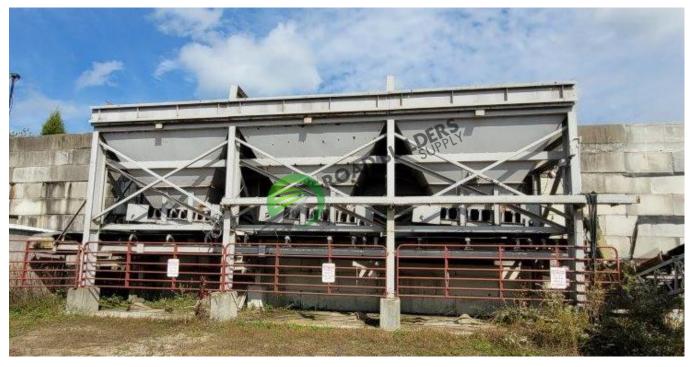

## CF038 (3) Bin Cold Feed System w/ Collector Belt

## ID: CF038 Details:

- 10' x 13'
- DC drive on feeder belts
- Feeder Belt W= 28"
- Collector Belt W = 30"
- OAL (including collector) = 55'

- All equipment subject to prior sale.
- RBS strives to ensure the accuracy of all listings, but all listings are "as-is, where-is," with no implied warranty.
- All buyers are encouraged to inspect equipment personally to verify accuracy.
- All information contained in this listing sheet is confidential. It is the property of RBS and is not to be shared.
  - Road Builders Supply, LLC accepts no liability for the accuracy of the above listing.