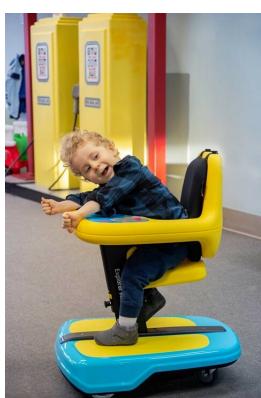

## **Innovative Ideas**

The Explorer Mini -Independence through exploration
The Explorer Mini facilitates self-initiated movement
and early exploration for young children 12 – 36 months
of age with mobility impairments. Designed to support
development, the Explorer Mini is an ergonomic device
with multiple weight bearing surfaces to help promote
safe, stable upright postures while providing
opportunities to improve strength, endurance and
postural control.