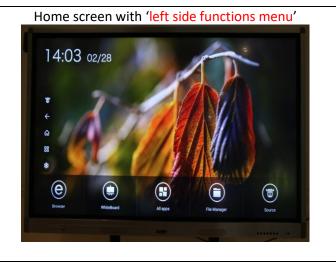

### This button:

Expands to;

will open 'In-Screen Pen overlay' functions menu – for screen annotation on(over) any input. Above:

will open your screen's main settings console (for adjusting time, connecting to a network, etc.)

will open your screen's 'internal storage and file navigation' screen. (to open/add screen caps and other images that you have previously saved in to the screen's internal storage)

will save a screen cap (capture) of the active screen, to your screen's internal 'image' storage folder.

will open the volume 'slider' bar on the screen – touch/slide 'slider' to desired volume level.