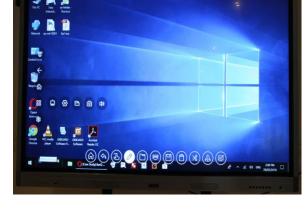

# Whiteboard functions bar-2 (when you open on any on whiteboard' screen):

Select part of page to 'send to' in-screen whiteboard, or to save to screen's storage

Go to 'whiteboard' mode:

Below screen is the 'all apps' page – only the 'Calculator' and 'Clock' should be pinned (if desired) to home screen.