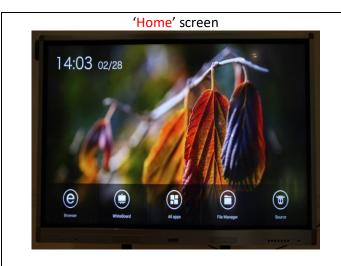

# Whiteboard functions bar-2 (when you open on any on whiteboard' screen):

Select part of page to 'send to' in-screen whiteboard, or to save to screen's storage

Go to 'whiteboard' mode:

Below screen is the 'all apps' page – only the 'Calculator' and 'Clock' should be pinned (if desired) to home screen.