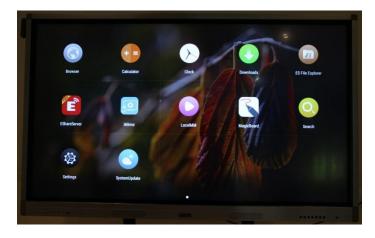

# Whiteboard functions bar-2 (when you open on any on whiteboard' screen):

Select part of page to 'send to' in-screen whiteboard, or to save to screen's storage

Go to 'whiteboard' mode:

Below screen is the 'all apps' page – only the 'Calculator' and 'Clock' should be pinned (if desired) to home screen.