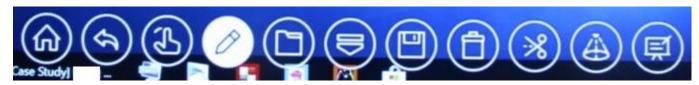

# Whiteboard functions bar-2 (when you open on any on whiteboard' screen):

Select part of page to 'send to' in-screen whiteboard, or to save to screen's storage

Go to 'whiteboard' mode:

Below screen is the 'all apps' page – only the 'Calculator' and 'Clock' should be pinned (if desired) to home screen.