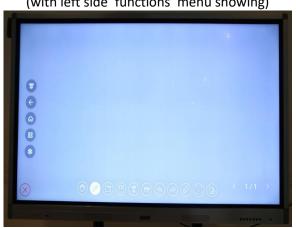

#### Whiteboard functions bar-1:

You will see the above when you are in your screen's internal whiteboard 'software/mode'

**Background Colour Selector:** (as shown 'solid white' = active) Open saved image (to add to active page) Save & Send (via QR code) all pages of the active whiteboard session: Add text (in box) to selected location on active page: Minimise this tool bar 'Undo' last pen-stroke 'Re-Do' last 'undo: Eraser tool:

Select 'image' or 'pen-stroke' (to move or re-size)

Add new blank page to whiteboard session:

Page navigation: