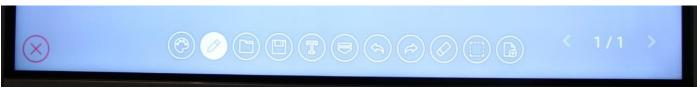

#### Whiteboard functions bar-1:

You will see the above when you are in your screen's internal whiteboard 'software/mode'

**Background Colour Selector:** (as shown 'solid white' = active) Open saved image (to add to active page) Save & Send (via QR code) all pages of the active whiteboard session: Add text (in box) to selected location on active page: Minimise this tool bar 'Undo' last pen-stroke 'Re-Do' last 'undo: Eraser tool:

Select 'image' or 'pen-stroke' (to move or re-size)

Add new blank page to whiteboard session:

Page navigation: