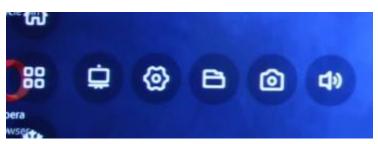

### This button:

Expands to;

will open 'In-Screen Pen overlay' functions menu – for screen annotation on(over) any input. Above:

will open your screen's main settings console (for adjusting time, connecting to a network, etc.)

will open your screen's 'internal storage and file navigation' screen. (to open/add screen caps and other images that you have previously saved in to the screen's internal storage)

will save a screen cap (capture) of the active screen, to your screen's internal 'image' storage folder.

will open the volume 'slider' bar on the screen – touch/slide 'slider' to desired volume level.