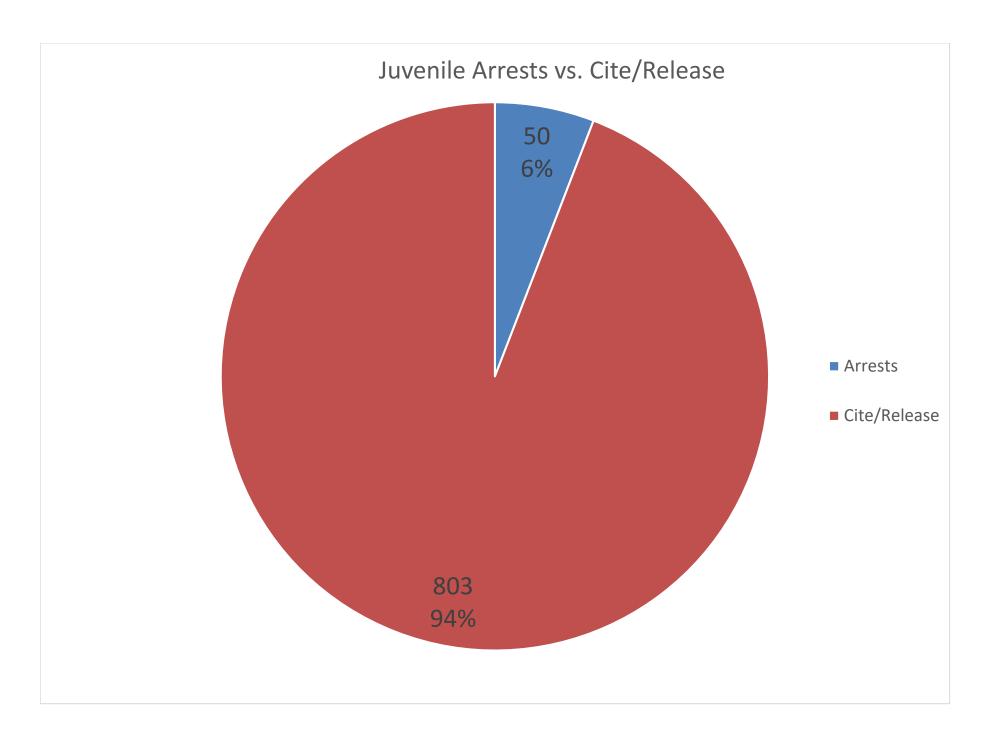

An assortment of charts and graphs of aggregated data collected in the twenty-one communities are included in this report. Highlighted below are some significant, useful statistics:

- ➤ 1,162 underage youth were arrested or cited for involvement with alcohol
- ➤ 108 adults over the age of 21 (male and female) were arrested during alcohol-involved incidents where underage drinkers were arrested
- > 19 juveniles were arrested and taken into custody 282 were cited and released
- ➤ Males age 18-20 accounted for the most arrests/citations 568 (49%)
- Females age 18-20 were second in arrests and citations 290 (25%)
- ➤ Males age 15-17 were third in arrests/citations 132 (11%)
- Females age 15-17 were fourth in arrests/citations 123 (10%)
- 22 males age 14 and under were cited or arrested
- 25 females age 14 and under were cited or arrested
- Average BAC: PBT 0.104 Intoximeter 0.083
- ➤ Law enforcement arrests involving youth and alcohol occurred more often between 10PM and 2AM 652 (56%)
- ➤ 371 of the 1,162 total arrests occurred between 10PM and Midnight, 281 occurred between Midnight and 2AM, and 177 occurred between 2AM and 4AM
- ➤ Minor in Possession was the most frequent charge 1,035 of the total 1,162 underage arrests
- There were numerous incidences of accompanying charges for Interference, possession of controlled substance, interference, assault, resisting arrest, disturbance
- 49 underage youth were arrested for DUI
- Private Residences were most often involved 514
- > 92% of the time minors reported they obtained alcohol from a Party (79%) or Home (13%)