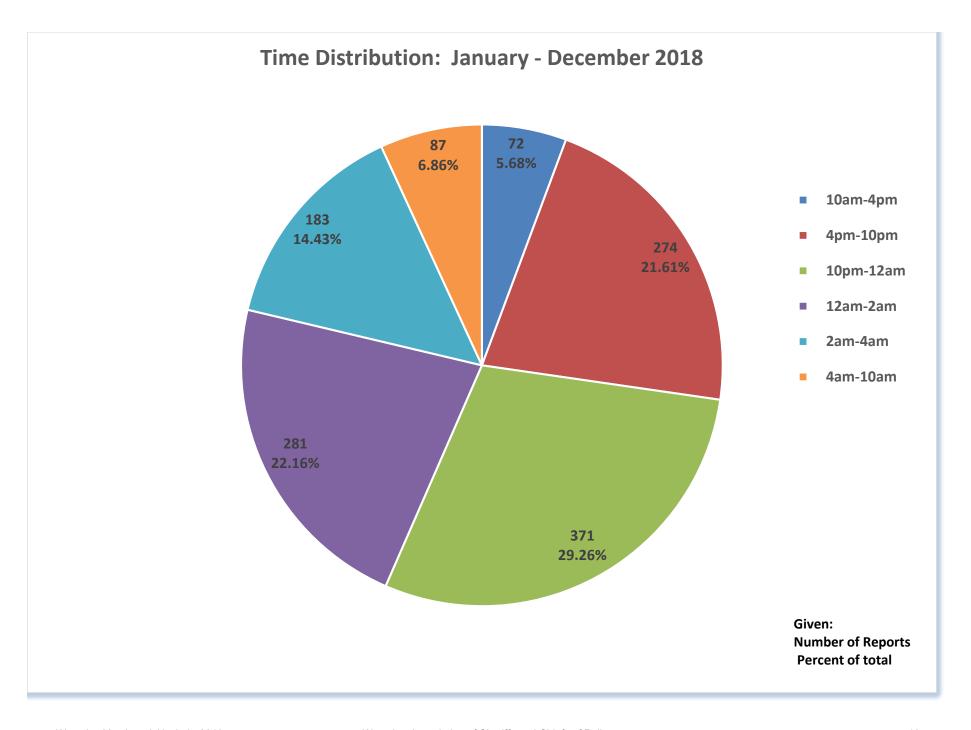

An assortment of charts and graphs of aggregated data collected in the twenty-one communities are included in this report. Highlighted below are some significant, useful statistics:

- ➤ 1,162 underage youth were arrested or cited for involvement with alcohol
- ➤ 108 adults over the age of 21 (male and female) were arrested during alcohol-involved incidents where underage drinkers were arrested
- > 19 juveniles were arrested and taken into custody 282 were cited and released
- ➤ Males age 18-20 accounted for the most arrests/citations 568 (49%)
- Females age 18-20 were second in arrests and citations 290 (25%)
- ➤ Males age 15-17 were third in arrests/citations 132 (11%)
- Females age 15-17 were fourth in arrests/citations 123 (10%)
- 22 males age 14 and under were cited or arrested
- 25 females age 14 and under were cited or arrested
- Average BAC: PBT 0.104 Intoximeter 0.083
- ➤ Law enforcement arrests involving youth and alcohol occurred more often between 10PM and 2AM 652 (56%)
- ➤ 371 of the 1,162 total arrests occurred between 10PM and Midnight, 281 occurred between Midnight and 2AM, and 177 occurred between 2AM and 4AM
- ➤ Minor in Possession was the most frequent charge 1,035 of the total 1,162 underage arrests
- There were numerous incidences of accompanying charges for Interference, possession of controlled substance, interference, assault, resisting arrest, disturbance
- 49 underage youth were arrested for DUI
- Private Residences were most often involved 514
- > 92% of the time minors reported they obtained alcohol from a Party (79%) or Home (13%)