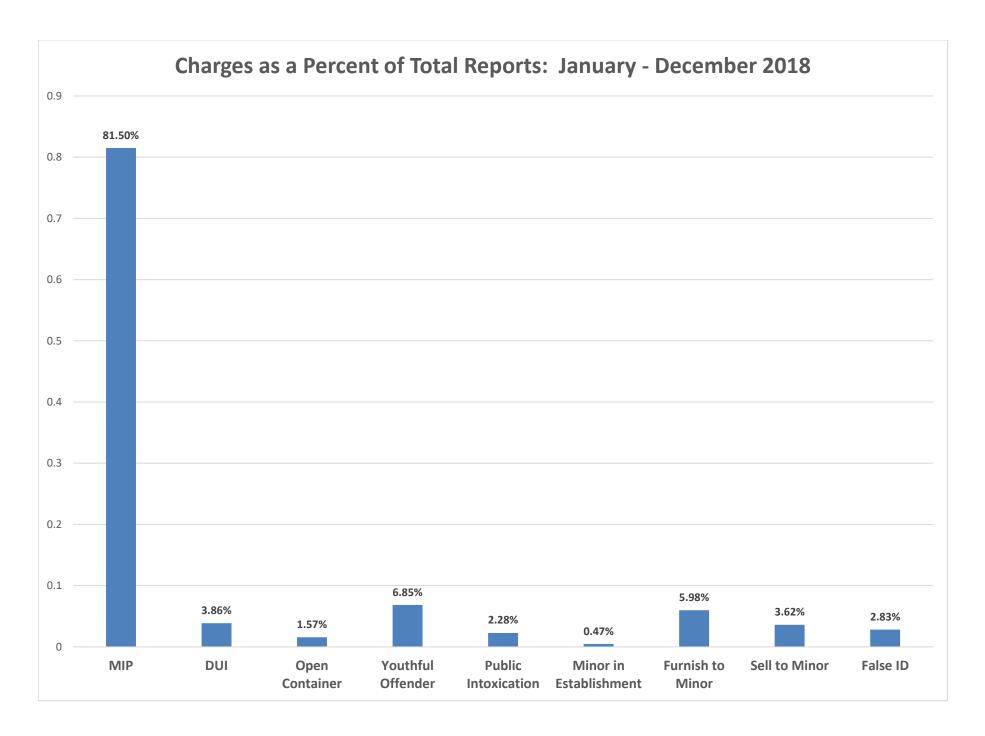

An assortment of charts and graphs of aggregated data collected in the twenty-one communities are included in this report. Highlighted below are some significant, useful statistics:

- ➤ 1,162 underage youth were arrested or cited for involvement with alcohol
- ➤ 108 adults over the age of 21 (male and female) were arrested during alcohol-involved incidents where underage drinkers were arrested
- > 19 juveniles were arrested and taken into custody 282 were cited and released
- ➤ Males age 18-20 accounted for the most arrests/citations 568 (49%)
- Females age 18-20 were second in arrests and citations 290 (25%)
- ➤ Males age 15-17 were third in arrests/citations 132 (11%)
- Females age 15-17 were fourth in arrests/citations 123 (10%)
- 22 males age 14 and under were cited or arrested
- 25 females age 14 and under were cited or arrested
- Average BAC: PBT 0.104 Intoximeter 0.083
- ➤ Law enforcement arrests involving youth and alcohol occurred more often between 10PM and 2AM 652 (56%)
- ➤ 371 of the 1,162 total arrests occurred between 10PM and Midnight, 281 occurred between Midnight and 2AM, and 177 occurred between 2AM and 4AM
- ➤ Minor in Possession was the most frequent charge 1,035 of the total 1,162 underage arrests
- There were numerous incidences of accompanying charges for Interference, possession of controlled substance, interference, assault, resisting arrest, disturbance
- 49 underage youth were arrested for DUI
- Private Residences were most often involved 514
- > 92% of the time minors reported they obtained alcohol from a Party (79%) or Home (13%)