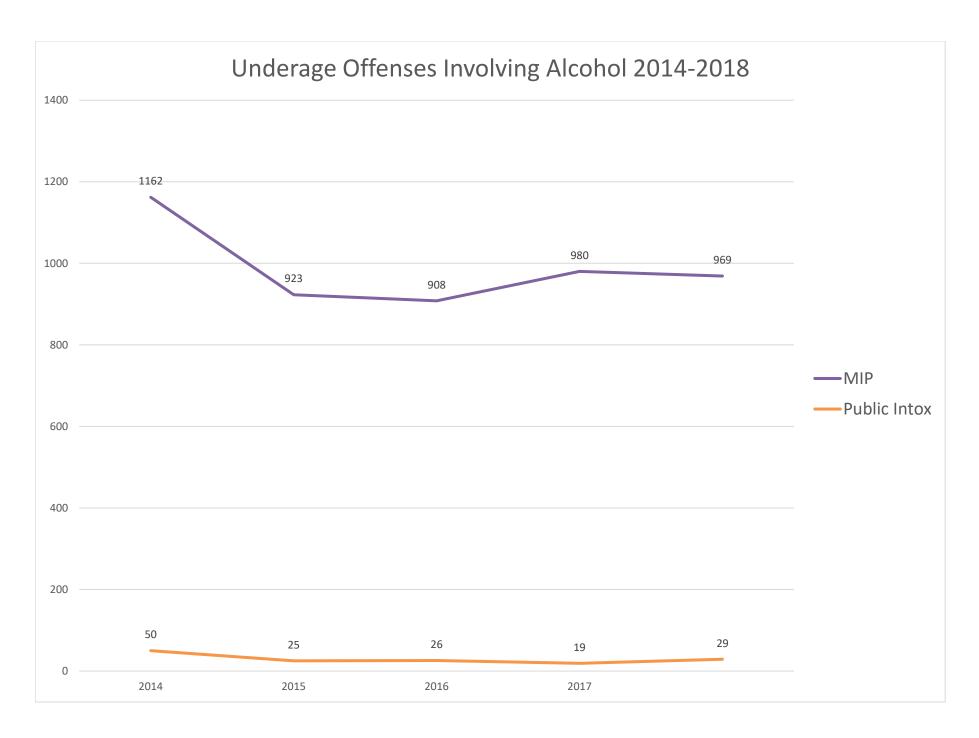

The third section entitled TRENDS ANALYSIS: 2014 – 2018 provides a five-year analysis of the fifteen agencies that submitted data in each of those five years.