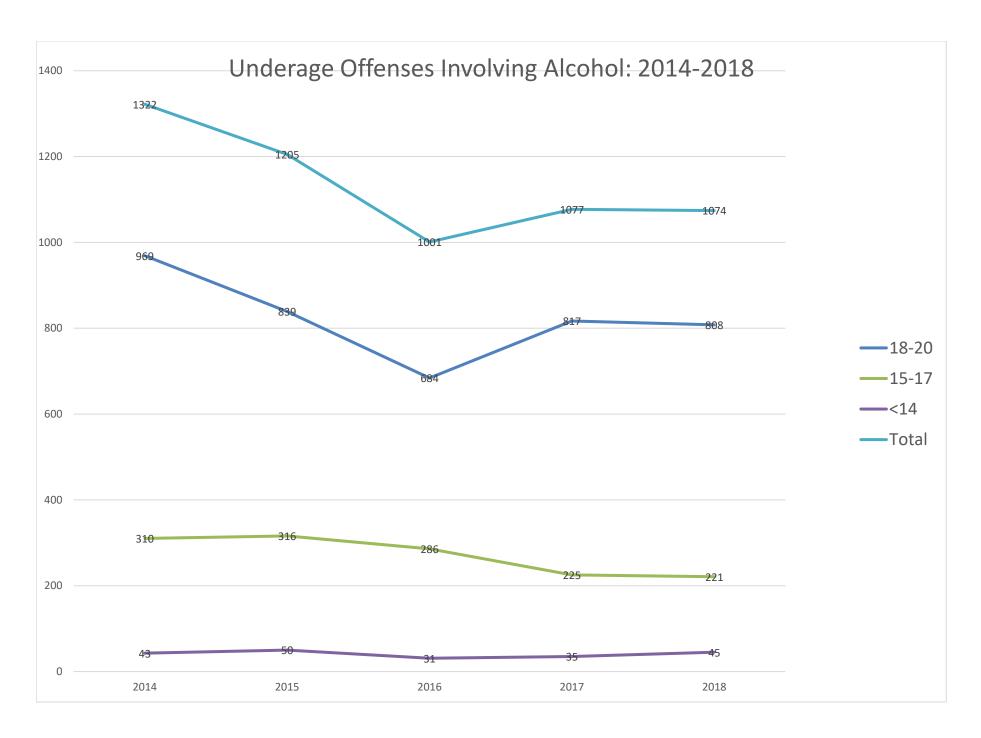

The third section entitled TRENDS ANALYSIS: 2014 – 2018 provides a five-year analysis of the fifteen agencies that submitted data in each of those five years.