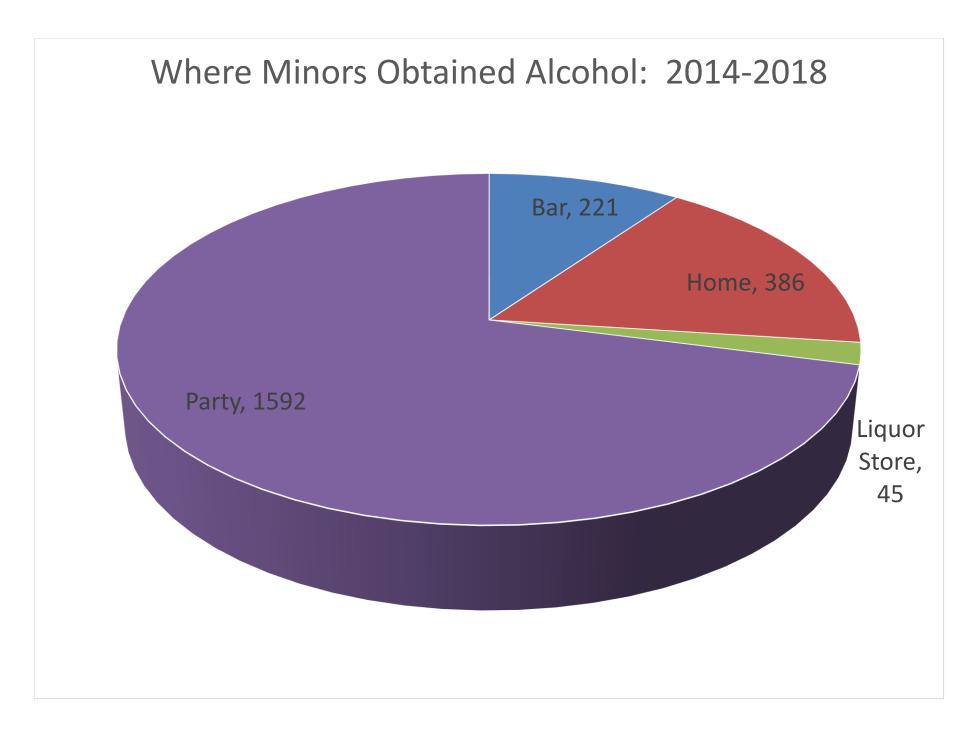

An assortment of charts and graphs of aggregated data collected in the twenty-one communities are included in this report. Highlighted below are some significant, useful statistics:

- ➤ 1,162 underage youth were arrested or cited for involvement with alcohol
- ➤ 108 adults over the age of 21 (male and female) were arrested during alcohol-involved incidents where underage drinkers were arrested
- > 19 juveniles were arrested and taken into custody 282 were cited and released
- ➤ Males age 18-20 accounted for the most arrests/citations 568 (49%)
- Females age 18-20 were second in arrests and citations 290 (25%)
- ➤ Males age 15-17 were third in arrests/citations 132 (11%)
- Females age 15-17 were fourth in arrests/citations 123 (10%)
- 22 males age 14 and under were cited or arrested
- 25 females age 14 and under were cited or arrested
- Average BAC: PBT 0.104 Intoximeter 0.083
- ➤ Law enforcement arrests involving youth and alcohol occurred more often between 10PM and 2AM 652 (56%)
- ➤ 371 of the 1,162 total arrests occurred between 10PM and Midnight, 281 occurred between Midnight and 2AM, and 177 occurred between 2AM and 4AM
- ➤ Minor in Possession was the most frequent charge 1,035 of the total 1,162 underage arrests
- There were numerous incidences of accompanying charges for Interference, possession of controlled substance, interference, assault, resisting arrest, disturbance
- 49 underage youth were arrested for DUI
- Private Residences were most often involved 514
- > 92% of the time minors reported they obtained alcohol from a Party (79%) or Home (13%)