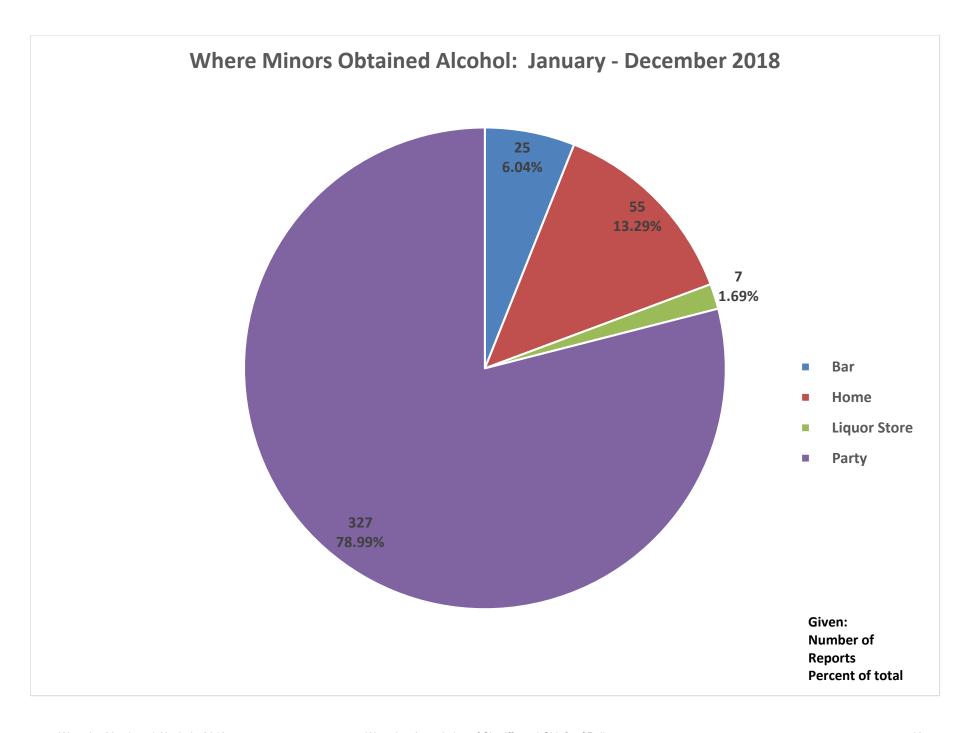

An assortment of charts and graphs of aggregated data collected in the twenty-one communities are included in this report. Highlighted below are some significant, useful statistics:

- ➤ 1,162 underage youth were arrested or cited for involvement with alcohol
- ➤ 108 adults over the age of 21 (male and female) were arrested during alcohol-involved incidents where underage drinkers were arrested
- > 19 juveniles were arrested and taken into custody 282 were cited and released
- ➤ Males age 18-20 accounted for the most arrests/citations 568 (49%)
- Females age 18-20 were second in arrests and citations 290 (25%)
- ➤ Males age 15-17 were third in arrests/citations 132 (11%)
- Females age 15-17 were fourth in arrests/citations 123 (10%)
- 22 males age 14 and under were cited or arrested
- 25 females age 14 and under were cited or arrested
- Average BAC: PBT 0.104 Intoximeter 0.083
- ➤ Law enforcement arrests involving youth and alcohol occurred more often between 10PM and 2AM 652 (56%)
- ➤ 371 of the 1,162 total arrests occurred between 10PM and Midnight, 281 occurred between Midnight and 2AM, and 177 occurred between 2AM and 4AM
- ➤ Minor in Possession was the most frequent charge 1,035 of the total 1,162 underage arrests
- There were numerous incidences of accompanying charges for Interference, possession of controlled substance, interference, assault, resisting arrest, disturbance
- 49 underage youth were arrested for DUI
- Private Residences were most often involved 514
- > 92% of the time minors reported they obtained alcohol from a Party (79%) or Home (13%)