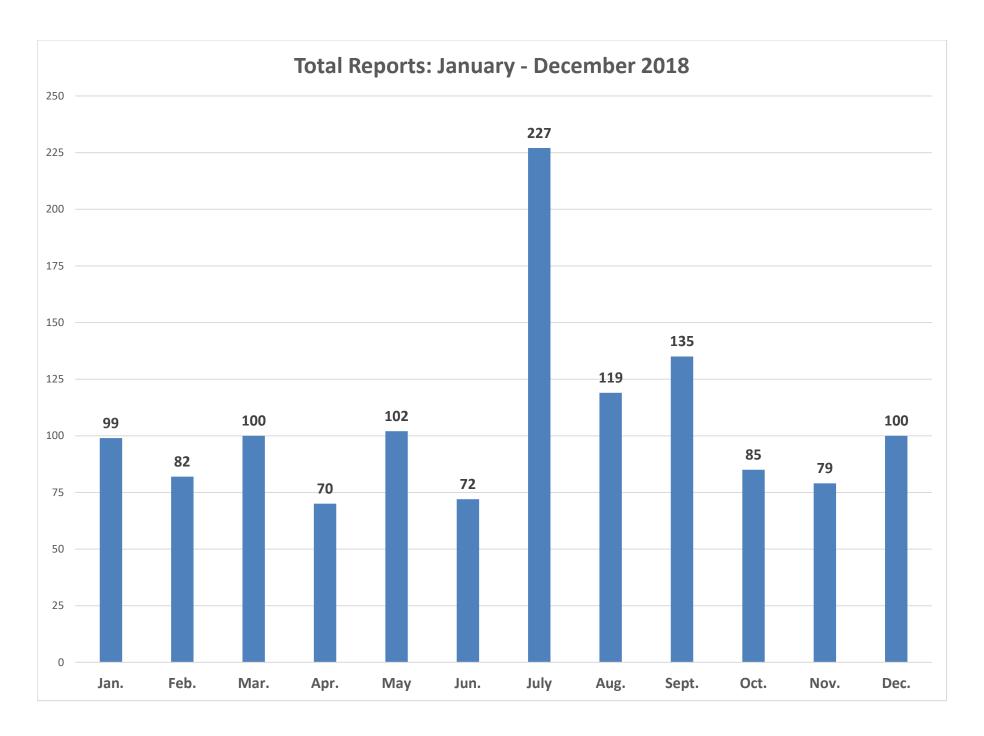

| January - December      |      |      |      |      |     |      |      |      |       |      |      |      |        |
|-------------------------|------|------|------|------|-----|------|------|------|-------|------|------|------|--------|
|                         |      |      |      |      |     |      |      |      |       |      |      |      | Totals |
|                         | Jan. | Feb. | Mar. | Apr. | May | Jun. | July | Aug. | Sept. | Oct. | Nov. | Dec. | & Ave. |
| Total Arrests           | 99   | 82   | 100  | 70   | 102 | 72   | 227  | 119  | 135   | 85   | 79   | 100  | 1270   |
| Over 21                 | 2    | 3    | 0    | 3    | 16  | 4    | 30   | 6    | 1     | 5    | 9    | 29   | 108    |
| 18-20                   | 78   | 57   | 71   | 50   | 51  | 42   | 152  | 84   | 103   | 60   | 52   | 58   | 858    |
| 15-17                   | 18   | 18   | 18   | 12   | 22  | 23   | 41   | 29   | 31    | 18   | 14   | 11   | 255    |
| 14 and Under            | 1    | 4    | 11   | 5    | 13  | 3    | 3    | 0    | 0     | 1    | 4    | 2    | 47     |
| Age Unknown             | 0    | 0    | 0    | 0    | 0   | 0    | 1    | 0    | 0     | 1    | 0    | 0    | 2      |
| Total Cite/Release      | 85   | 70   | 74   | 55   | 88  | 50   | 216  | 95   | 118   | 68   | 66   | 91   | 1076   |
| Juvenile Cite/Release   | 17   | 21   | 26   | 16   | 33  | 24   | 43   | 26   | 29    | 18   | 16   | 13   | 282    |
| Total Arrest/Custody    | 14   | 12   | 26   | 15   | 14  | 22   | 11   | 24   | 17    | 17   | 13   | 9    | 194    |
| Juvenile Arrest/Custody | 2    | 1    | 2    | 1    | 2   | 2    | 1    | 3    | 2     | 1    | 2    | 0    | 19     |
| Day of Week             |      |      |      |      |     |      |      |      |       |      |      |      |        |
| Monday                  | 3    | 5    | 16   | 7    | 1   | 11   | 11   | 10   | 6     | 8    | 4    | 5    | 87     |
| Tuesday                 | 6    | 4    | 6    | 10   | 9   | 5    | 12   | 12   | 14    | 4    | 4    | 14   | 100    |
| Wednesday               | 30   | 7    | 8    | 3    | 9   | 6    | 19   | 6    | 3     | 6    | 0    | 11   | 108    |
| Thursday                | 32   | 3    | 9    | 18   | 14  | 16   | 17   | 11   | 13    | 4    | 13   | 12   | 162    |
| Friday                  | 5    | 9    | 9    | 11   | 18  | 4    | 69   | 16   | 32    | 15   | 10   | 17   | 215    |
| Saturday                | 18   | 28   | 30   | 13   | 23  | 20   | 70   | 35   | 39    | 22   | 31   | 25   | 354    |
| Sunday                  | 5    | 26   | 22   | 8    | 28  | 10   | 29   | 29   | 28    | 25   | 17   | 16   | 243    |
| Time                    |      |      |      |      |     |      |      |      |       |      |      |      |        |
| 10am-4pm                | 2    | 3    | 15   | 6    | 10  | 3    | 1    | 5    | 10    | 4    | 9    | 4    | 72     |
| 4pm-10pm                | 7    | 22   | 12   | 9    | 23  | 12   | 87   | 16   | 17    | 14   | 13   | 42   | 274    |
| 10pm-12am               | 29   | 30   | 11   | 13   | 31  | 9    | 96   | 43   | 49    | 20   | 22   | 18   | 371    |
| 12am-2am                | 24   | 13   | 31   | 16   | 9   | 25   | 32   | 36   | 34    | 29   | 12   | 20   | 281    |
| 2am-4am                 | 33   | 13   | 17   | 14   | 22  | 16   | 7    | 10   | 11    | 14   | 19   | 7    | 183    |
| 4am-10am                | 4    | 1    | 14   | 12   | 7   | 7    | 4    | 9    | 13    | 3    | 4    | 9    | 87     |
| Age and Gender          |      |      |      |      |     |      |      |      |       |      |      |      |        |
| Female 14 and under     | 1    | 3    | 4    | 2    | 8   | 2    | 2    | 0    | 0     | 1    | 1    | 1    | 25     |
| Female 15-17            | 6    | 8    | 11   | 7    | 11  | 8    | 26   | 13   | 11    | 9    | 7    | 6    | 123    |
| Female 18-20            | 25   | 14   | 23   | 15   | 16  | 9    | 78   | 26   | 34    | 22   | 13   | 15   | 290    |
| Female over 21          | 1    | 2    | 0    | 2    | 7   | 1    | 14   | 1    | 0     | 3    | 4    | 19   | 54     |
| Female no age           | 0    | 0    | 0    | 0    | 0   | 0    | 1    | 0    | 0     | 0    | 0    | 0    | 1      |
| Male 14 and under       | 0    | 1    | 7    | 3    | 5   | 1    | 1    | 0    | 0     | 0    | 3    | 1    | 22     |
| Male 15-17              | 12   | 10   | 7    | 5    | 11  | 15   | 15   | 16   | 20    | 9    | 7    | 5    | 132    |
| Male 18-20              | 53   | 43   | 48   | 35   | 35  | 33   | 74   | 58   | 69    | 38   | 39   | 43   | 568    |
| Male over 21            | 1    | 1    | 0    | 1    | 9   | 3    | 16   | 5    | 1     | 2    | 5    | 10   | 54     |
| Male no age             | 0    | 0    | 0    | 0    | 0   | 0    | 0    | 0    | 0     | 1    | 0    | 0    | 1      |
| MIP                     | 91   | 66   | 92   | 57   | 76  | 56   | 170  | 98   | 126   | 74   | 68   | 61   | 1035   |
| 17 and Under            | 17   | 17   | 27   | 15   | 32  | 24   | 36   | 27   | 28    | 19   | 18   | 13   | 273    |
| 18-20                   | 74   | 49   | 65   | 42   | 44  | 32   | 134  | 71   | 98    | 55   | 50   | 48   | 762    |
| 14 and Under            | 1    | 4    | 11   | 5    | 13  | 3    | 2    | 0    | 0     | 1    | 4    | 2    | 46     |
| 15-17                   | 16   | 13   | 16   | 10   | 19  | 21   | 34   | 27   | 28    | 18   | 14   | 11   | 227    |
| DUI                     | 4    | 4    | 3    | 3    | 4   | 9    | 4    | 6    | 5     | 3    | 1    | 3    | 49     |
| 17 and Under            | 1    | 1    | 1    | 0    | 2   | 1    | 2    | 1    | 2     | 0    | 0    | 0    | 11     |
| 18-20                   | 3    | 3    | 2    | 3    | 2   | 8    | 2    | 5    | 3     | 3    | 1    | 2    | 37     |
| 21 and Over             | 0    | 0    | 0    | 0    | 0   | 0    | 0    | 0    | 0     | 0    | 0    | 1    | 1      |
| Open Container          | 1    | 2    | 2    | 2    | 2   | 2    | 5    | 3    | 0     | 1    | 0    | 0    | 20     |
| Youthful Offender       | 5    | 12   | 12   | 7    | 14  | 8    | 4    | 5    | 5     | 4    | 6    | 5    | 87     |
| Public Intoxication     | 2    | 1    | 3    | 1    | 3   | 1    | 5    | 4    | 2     | 3    | 2    | 2    | 29     |
| 17 and Under            | 2    | 0    | 0    | 1    | 0   | 0    | 1    | 0    | 0     | 0    | 0    | 0    | 4      |
| 18-20                   | 0    | 1    | 3    | 0    | 3   | 1    | 1    | 3    | 2     | 3    | 1    | 2    | 20     |
| 21 and Over             | 0    | 0    | 0    | 0    | 0   | 0    | 3    | 1    | 0     | 0    | 1    | 0    | 5      |
| 14 and Under            | 0    | 0    | 0    | 0    | 0   | 0    | 0    | 0    | 0     | 0    | 0    | 0    | 0      |
| 15-17                   | 2    | 0    | 0    | 1    | 0   | 0    | 1    | 0    | 0     | 0    | 0    | 0    | 4      |
| Minor in Establishment  | 0    | 0    | 0    | 1    | 0   | 0    | 0    | 1    | 1     | 2    | 0    | 1    | 6      |
| Furnish to Minor        | 0    | 4    | 2    | 3    | 8   | 6    | 19   | 9    | 1     | 1    | 6    | 17   | 76     |
| Sell to Minor           | 1    | 1    | 0    | 0    | 8   | 0    | 7    | 2    | 0     | 5    | 2    | 20   | 46     |
| False ID                | 4    | 3    | 7    | 3    | 1   | 1    | 6    | 3    | 2     | 1    | 3    | 2    | 36     |