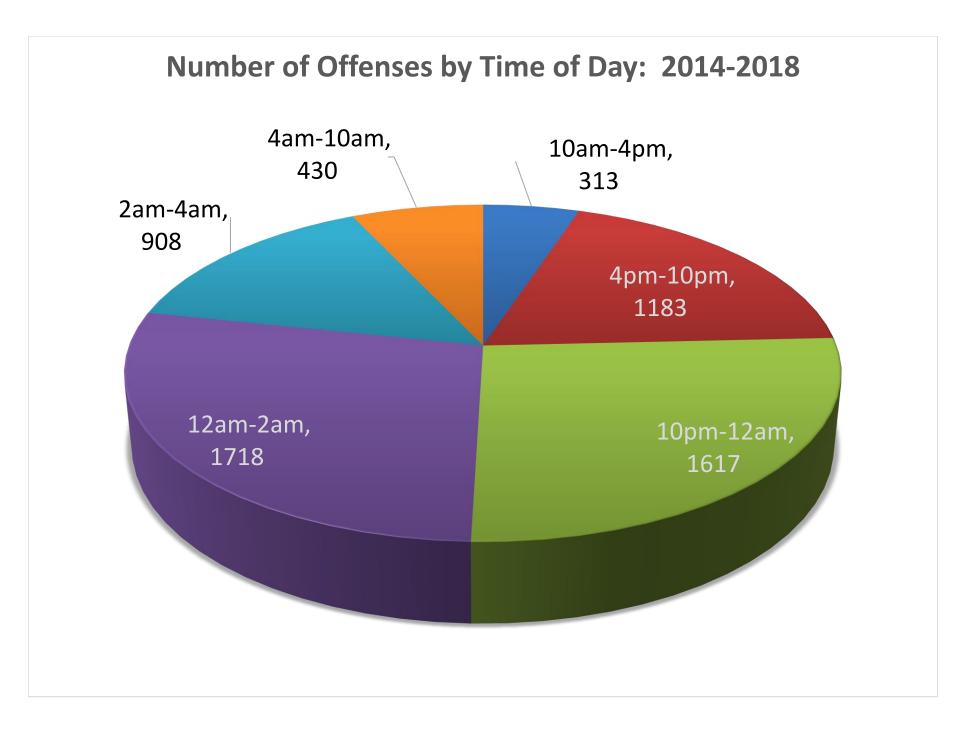

An assortment of charts and graphs of aggregated data collected in the twenty-one communities are included in this report. Highlighted below are some significant, useful statistics:

- ➤ 1,162 underage youth were arrested or cited for involvement with alcohol
- ➤ 108 adults over the age of 21 (male and female) were arrested during alcohol-involved incidents where underage drinkers were arrested
- > 19 juveniles were arrested and taken into custody 282 were cited and released
- ➤ Males age 18-20 accounted for the most arrests/citations 568 (49%)
- Females age 18-20 were second in arrests and citations 290 (25%)
- ➤ Males age 15-17 were third in arrests/citations 132 (11%)
- Females age 15-17 were fourth in arrests/citations 123 (10%)
- 22 males age 14 and under were cited or arrested
- 25 females age 14 and under were cited or arrested
- Average BAC: PBT 0.104 Intoximeter 0.083
- ➤ Law enforcement arrests involving youth and alcohol occurred more often between 10PM and 2AM 652 (56%)
- ➤ 371 of the 1,162 total arrests occurred between 10PM and Midnight, 281 occurred between Midnight and 2AM, and 177 occurred between 2AM and 4AM
- ➤ Minor in Possession was the most frequent charge 1,035 of the total 1,162 underage arrests
- There were numerous incidences of accompanying charges for Interference, possession of controlled substance, interference, assault, resisting arrest, disturbance
- 49 underage youth were arrested for DUI
- Private Residences were most often involved 514
- > 92% of the time minors reported they obtained alcohol from a Party (79%) or Home (13%)