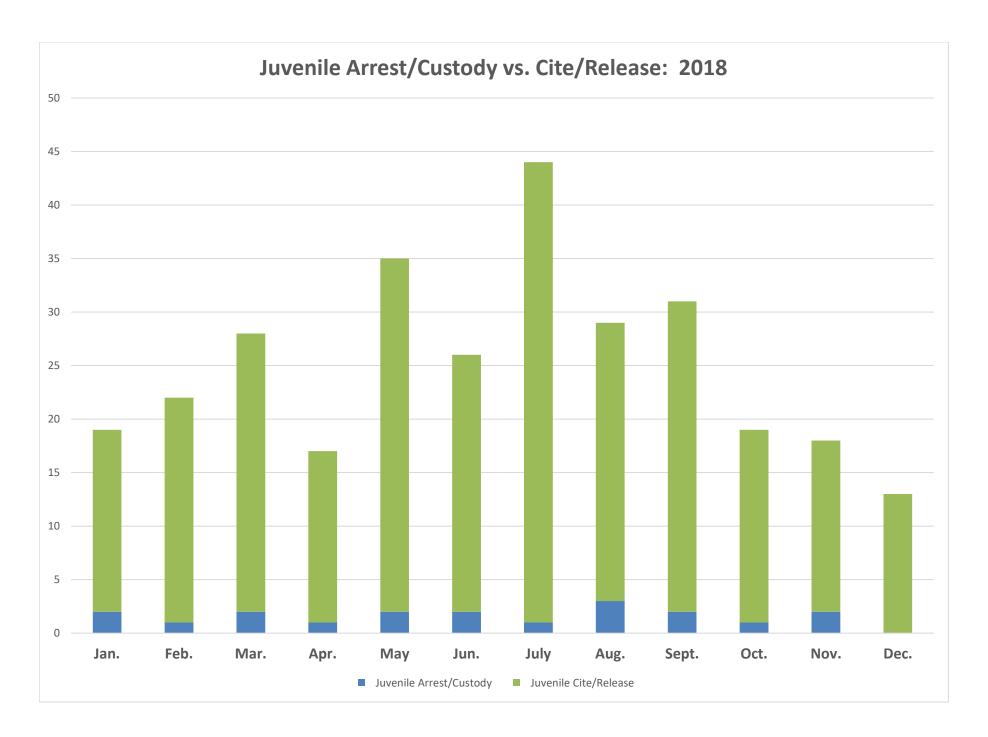

An assortment of charts and graphs of aggregated data collected in the twenty-one communities are included in this report. Highlighted below are some significant, useful statistics:

- ➤ 1,162 underage youth were arrested or cited for involvement with alcohol
- ➤ 108 adults over the age of 21 (male and female) were arrested during alcohol-involved incidents where underage drinkers were arrested
- > 19 juveniles were arrested and taken into custody 282 were cited and released
- ➤ Males age 18-20 accounted for the most arrests/citations 568 (49%)
- Females age 18-20 were second in arrests and citations 290 (25%)
- ➤ Males age 15-17 were third in arrests/citations 132 (11%)
- Females age 15-17 were fourth in arrests/citations 123 (10%)
- 22 males age 14 and under were cited or arrested
- 25 females age 14 and under were cited or arrested
- Average BAC: PBT 0.104 Intoximeter 0.083
- ➤ Law enforcement arrests involving youth and alcohol occurred more often between 10PM and 2AM 652 (56%)
- ➤ 371 of the 1,162 total arrests occurred between 10PM and Midnight, 281 occurred between Midnight and 2AM, and 177 occurred between 2AM and 4AM
- ➤ Minor in Possession was the most frequent charge 1,035 of the total 1,162 underage arrests
- There were numerous incidences of accompanying charges for Interference, possession of controlled substance, interference, assault, resisting arrest, disturbance
- 49 underage youth were arrested for DUI
- Private Residences were most often involved 514
- > 92% of the time minors reported they obtained alcohol from a Party (79%) or Home (13%)

| January - December      |      |      |      |      |     |      |      |      |       |      |      |      |        |
|-------------------------|------|------|------|------|-----|------|------|------|-------|------|------|------|--------|
|                         |      |      |      |      |     |      |      |      |       |      |      |      | Totals |
|                         | Jan. | Feb. | Mar. | Apr. | May | Jun. | July | Aug. | Sept. | Oct. | Nov. | Dec. | & Ave. |
| Total Arrests           | 99   | 82   | 100  | 70   | 102 | 72   | 227  | 119  | 135   | 85   | 79   | 100  | 1270   |
| Over 21                 | 2    | 3    | 0    | 3    | 16  | 4    | 30   | 6    | 1     | 5    | 9    | 29   | 108    |
| 18-20                   | 78   | 57   | 71   | 50   | 51  | 42   | 152  | 84   | 103   | 60   | 52   | 58   | 858    |
| 15-17                   | 18   | 18   | 18   | 12   | 22  | 23   | 41   | 29   | 31    | 18   | 14   | 11   | 255    |
| 14 and Under            | 1    | 4    | 11   | 5    | 13  | 3    | 3    | 0    | 0     | 1    | 4    | 2    | 47     |
| Age Unknown             | 0    | 0    | 0    | 0    | 0   | 0    | 1    | 0    | 0     | 1    | 0    | 0    | 2      |
| Total Cite/Release      | 85   | 70   | 74   | 55   | 88  | 50   | 216  | 95   | 118   | 68   | 66   | 91   | 1076   |
| Juvenile Cite/Release   | 17   | 21   | 26   | 16   | 33  | 24   | 43   | 26   | 29    | 18   | 16   | 13   | 282    |
| Total Arrest/Custody    | 14   | 12   | 26   | 15   | 14  | 22   | 11   | 24   | 17    | 17   | 13   | 9    | 194    |
| Juvenile Arrest/Custody | 2    | 1    | 2    | 1    | 2   | 2    | 1    | 3    | 2     | 1    | 2    | 0    | 19     |
| Day of Week             |      |      |      |      |     |      |      |      |       |      |      |      |        |
| Monday                  | 3    | 5    | 16   | 7    | 1   | 11   | 11   | 10   | 6     | 8    | 4    | 5    | 87     |
| Tuesday                 | 6    | 4    | 6    | 10   | 9   | 5    | 12   | 12   | 14    | 4    | 4    | 14   | 100    |
| Wednesday               | 30   | 7    | 8    | 3    | 9   | 6    | 19   | 6    | 3     | 6    | 0    | 11   | 108    |
| Thursday                | 32   | 3    | 9    | 18   | 14  | 16   | 17   | 11   | 13    | 4    | 13   | 12   | 162    |
| Friday                  | 5    | 9    | 9    | 11   | 18  | 4    | 69   | 16   | 32    | 15   | 10   | 17   | 215    |
| Saturday                | 18   | 28   | 30   | 13   | 23  | 20   | 70   | 35   | 39    | 22   | 31   | 25   | 354    |
| Sunday                  | 5    | 26   | 22   | 8    | 28  | 10   | 29   | 29   | 28    | 25   | 17   | 16   | 243    |
| Time                    |      |      |      |      |     |      |      |      |       |      |      |      |        |
| 10am-4pm                | 2    | 3    | 15   | 6    | 10  | 3    | 1    | 5    | 10    | 4    | 9    | 4    | 72     |
| 4pm-10pm                | 7    | 22   | 12   | 9    | 23  | 12   | 87   | 16   | 17    | 14   | 13   | 42   | 274    |
| 10pm-12am               | 29   | 30   | 11   | 13   | 31  | 9    | 96   | 43   | 49    | 20   | 22   | 18   | 371    |
| 12am-2am                | 24   | 13   | 31   | 16   | 9   | 25   | 32   | 36   | 34    | 29   | 12   | 20   | 281    |
| 2am-4am                 | 33   | 13   | 17   | 14   | 22  | 16   | 7    | 10   | 11    | 14   | 19   | 7    | 183    |
| 4am-10am                | 4    | 1    | 14   | 12   | 7   | 7    | 4    | 9    | 13    | 3    | 4    | 9    | 87     |
| Age and Gender          |      |      |      |      |     |      |      |      |       |      |      |      |        |
| Female 14 and under     | 1    | 3    | 4    | 2    | 8   | 2    | 2    | 0    | 0     | 1    | 1    | 1    | 25     |
| Female 15-17            | 6    | 8    | 11   | 7    | 11  | 8    | 26   | 13   | 11    | 9    | 7    | 6    | 123    |
| Female 18-20            | 25   | 14   | 23   | 15   | 16  | 9    | 78   | 26   | 34    | 22   | 13   | 15   | 290    |
| Female over 21          | 1    | 2    | 0    | 2    | 7   | 1    | 14   | 1    | 0     | 3    | 4    | 19   | 54     |
| Female no age           | 0    | 0    | 0    | 0    | 0   | 0    | 1    | 0    | 0     | 0    | 0    | 0    | 1      |
| Male 14 and under       | 0    | 1    | 7    | 3    | 5   | 1    | 1    | 0    | 0     | 0    | 3    | 1    | 22     |
| Male 15-17              | 12   | 10   | 7    | 5    | 11  | 15   | 15   | 16   | 20    | 9    | 7    | 5    | 132    |
| Male 18-20              | 53   | 43   | 48   | 35   | 35  | 33   | 74   | 58   | 69    | 38   | 39   | 43   | 568    |
| Male over 21            | 1    | 1    | 0    | 1    | 9   | 3    | 16   | 5    | 1     | 2    | 5    | 10   | 54     |
| Male no age             | 0    | 0    | 0    | 0    | 0   | 0    | 0    | 0    | 0     | 1    | 0    | 0    | 1      |
| MIP                     | 91   | 66   | 92   | 57   | 76  | 56   | 170  | 98   | 126   | 74   | 68   | 61   | 1035   |
| 17 and Under            | 17   | 17   | 27   | 15   | 32  | 24   | 36   | 27   | 28    | 19   | 18   | 13   | 273    |
| 18-20                   | 74   | 49   | 65   | 42   | 44  | 32   | 134  | 71   | 98    | 55   | 50   | 48   | 762    |
| 14 and Under            | 1    | 4    | 11   | 5    | 13  | 3    | 2    | 0    | 0     | 1    | 4    | 2    | 46     |
| 15-17                   | 16   | 13   | 16   | 10   | 19  | 21   | 34   | 27   | 28    | 18   | 14   | 11   | 227    |
| DUI                     | 4    | 4    | 3    | 3    | 4   | 9    | 4    | 6    | 5     | 3    | 1    | 3    | 49     |
| 17 and Under            | 1    | 1    | 1    | 0    | 2   | 1    | 2    | 1    | 2     | 0    | 0    | 0    | 11     |
| 18-20                   | 3    | 3    | 2    | 3    | 2   | 8    | 2    | 5    | 3     | 3    | 1    | 2    | 37     |
| 21 and Over             | 0    | 0    | 0    | 0    | 0   | 0    | 0    | 0    | 0     | 0    | 0    | 1    | 1      |
| Open Container          | 1    | 2    | 2    | 2    | 2   | 2    | 5    | 3    | 0     | 1    | 0    | 0    | 20     |
| Youthful Offender       | 5    | 12   | 12   | 7    | 14  | 8    | 4    | 5    | 5     | 4    | 6    | 5    | 87     |
| Public Intoxication     | 2    | 1    | 3    | 1    | 3   | 1    | 5    | 4    | 2     | 3    | 2    | 2    | 29     |
| 17 and Under            | 2    | 0    | 0    | 1    | 0   | 0    | 1    | 0    | 0     | 0    | 0    | 0    | 4      |
| 18-20                   | 0    | 1    | 3    | 0    | 3   | 1    | 1    | 3    | 2     | 3    | 1    | 2    | 20     |
| 21 and Over             | 0    | 0    | 0    | 0    | 0   | 0    | 3    | 1    | 0     | 0    | 1    | 0    | 5      |
| 14 and Under            | 0    | 0    | 0    | 0    | 0   | 0    | 0    | 0    | 0     | 0    | 0    | 0    | 0      |
| 15-17                   | 2    | 0    | 0    | 1    | 0   | 0    | 1    | 0    | 0     | 0    | 0    | 0    | 4      |
| Minor in Establishment  | 0    | 0    | 0    | 1    | 0   | 0    | 0    | 1    | 1     | 2    | 0    | 1    | 6      |
| Furnish to Minor        | 0    | 4    | 2    | 3    | 8   | 6    | 19   | 9    | 1     | 1    | 6    | 17   | 76     |
| Sell to Minor           | 1    | 1    | 0    | 0    | 8   | 0    | 7    | 2    | 0     | 5    | 2    | 20   | 46     |
| False ID                | 4    | 3    | 7    | 3    | 1   | 1    | 6    | 3    | 2     | 1    | 3    | 2    | 36     |