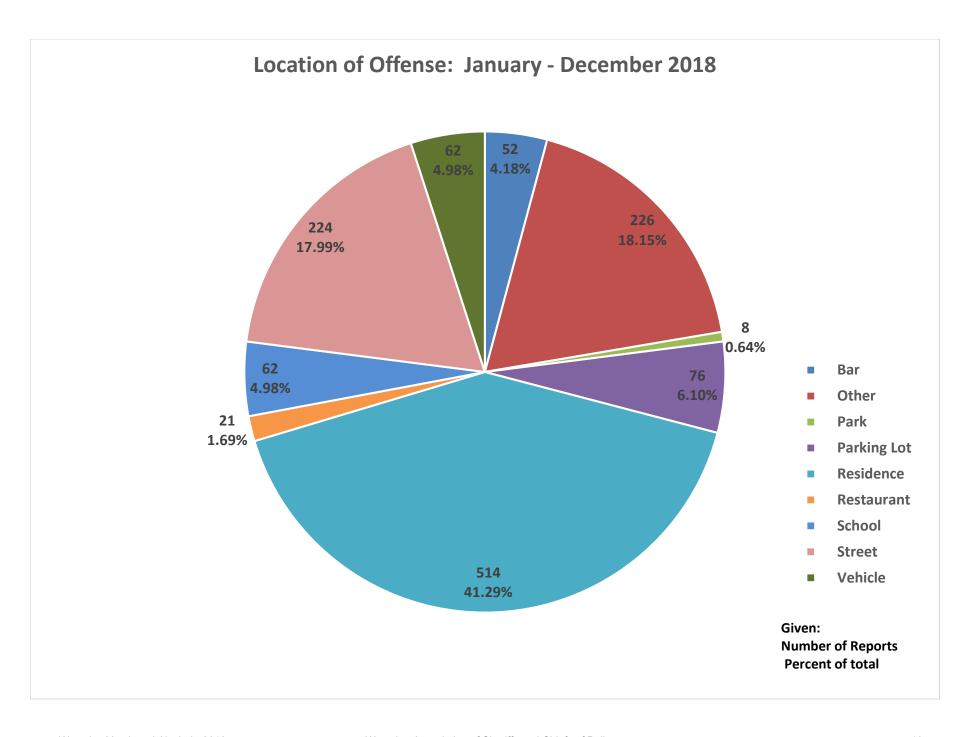

An assortment of charts and graphs of aggregated data collected in the twenty-one communities are included in this report. Highlighted below are some significant, useful statistics:

- ➤ 1,162 underage youth were arrested or cited for involvement with alcohol
- ➤ 108 adults over the age of 21 (male and female) were arrested during alcohol-involved incidents where underage drinkers were arrested
- > 19 juveniles were arrested and taken into custody 282 were cited and released
- ➤ Males age 18-20 accounted for the most arrests/citations 568 (49%)
- Females age 18-20 were second in arrests and citations 290 (25%)
- ➤ Males age 15-17 were third in arrests/citations 132 (11%)
- Females age 15-17 were fourth in arrests/citations 123 (10%)
- 22 males age 14 and under were cited or arrested
- 25 females age 14 and under were cited or arrested
- Average BAC: PBT 0.104 Intoximeter 0.083
- ➤ Law enforcement arrests involving youth and alcohol occurred more often between 10PM and 2AM 652 (56%)
- ➤ 371 of the 1,162 total arrests occurred between 10PM and Midnight, 281 occurred between Midnight and 2AM, and 177 occurred between 2AM and 4AM
- ➤ Minor in Possession was the most frequent charge 1,035 of the total 1,162 underage arrests
- There were numerous incidences of accompanying charges for Interference, possession of controlled substance, interference, assault, resisting arrest, disturbance
- 49 underage youth were arrested for DUI
- Private Residences were most often involved 514
- > 92% of the time minors reported they obtained alcohol from a Party (79%) or Home (13%)