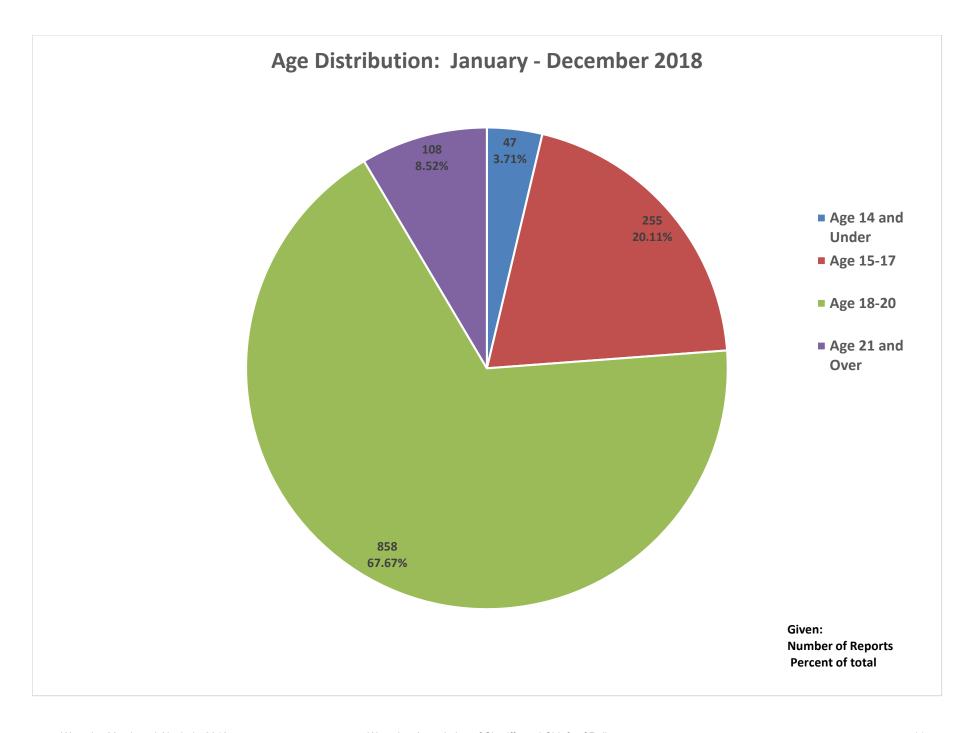

An assortment of charts and graphs of aggregated data collected in the twenty-one communities are included in this report. Highlighted below are some significant, useful statistics:

- ➤ 1,162 underage youth were arrested or cited for involvement with alcohol
- ➤ 108 adults over the age of 21 (male and female) were arrested during alcohol-involved incidents where underage drinkers were arrested
- > 19 juveniles were arrested and taken into custody 282 were cited and released
- ➤ Males age 18-20 accounted for the most arrests/citations 568 (49%)
- Females age 18-20 were second in arrests and citations 290 (25%)
- ➤ Males age 15-17 were third in arrests/citations 132 (11%)
- Females age 15-17 were fourth in arrests/citations 123 (10%)
- 22 males age 14 and under were cited or arrested
- 25 females age 14 and under were cited or arrested
- Average BAC: PBT 0.104 Intoximeter 0.083
- ➤ Law enforcement arrests involving youth and alcohol occurred more often between 10PM and 2AM 652 (56%)
- ➤ 371 of the 1,162 total arrests occurred between 10PM and Midnight, 281 occurred between Midnight and 2AM, and 177 occurred between 2AM and 4AM
- ➤ Minor in Possession was the most frequent charge 1,035 of the total 1,162 underage arrests
- There were numerous incidences of accompanying charges for Interference, possession of controlled substance, interference, assault, resisting arrest, disturbance
- 49 underage youth were arrested for DUI
- Private Residences were most often involved 514
- > 92% of the time minors reported they obtained alcohol from a Party (79%) or Home (13%)