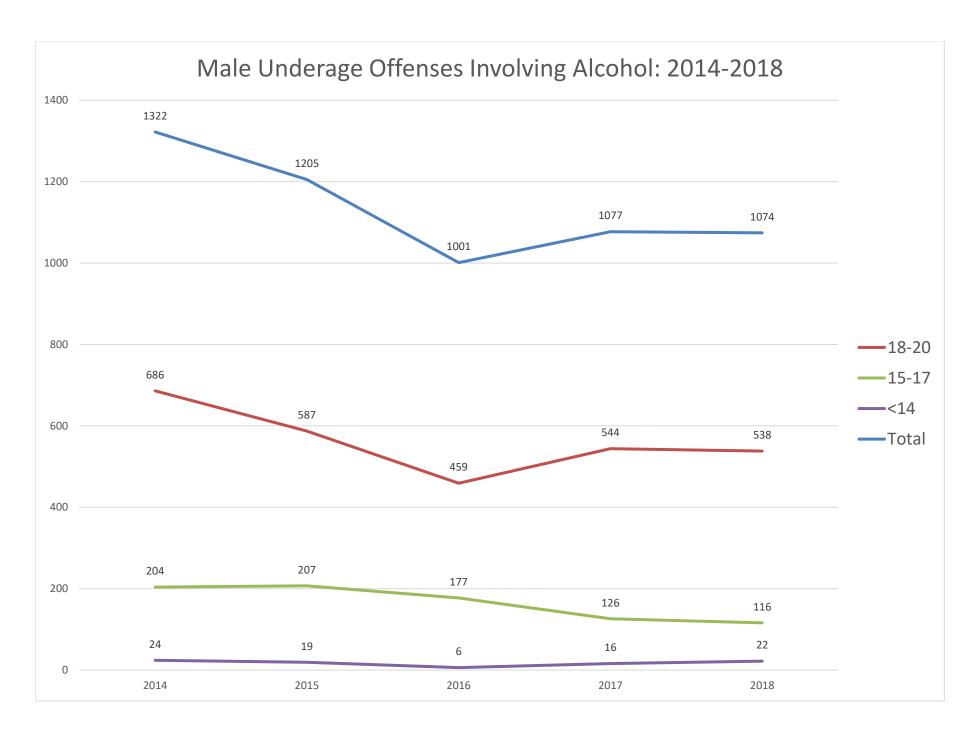

The third section entitled TRENDS ANALYSIS: 2014 – 2018 provides a five-year analysis of the fifteen agencies that submitted data in each of those five years.