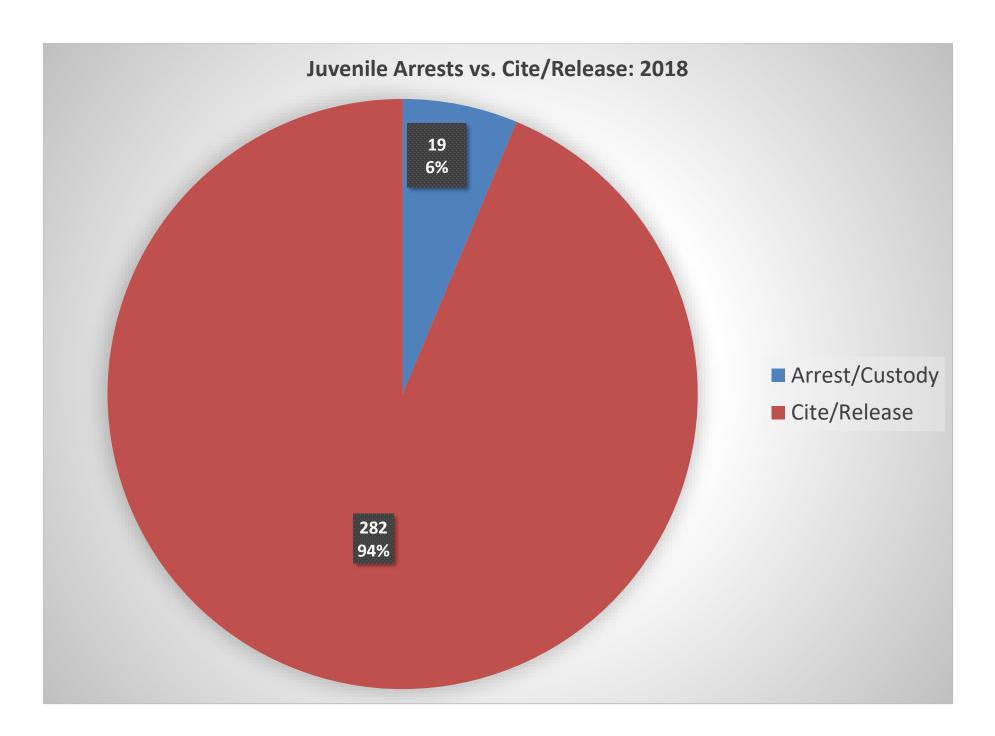

An assortment of charts and graphs of aggregated data collected in the twenty-one communities are included in this report. Highlighted below are some significant, useful statistics:

- ➤ 1,162 underage youth were arrested or cited for involvement with alcohol
- ➤ 108 adults over the age of 21 (male and female) were arrested during alcohol-involved incidents where underage drinkers were arrested
- > 19 juveniles were arrested and taken into custody 282 were cited and released
- ➤ Males age 18-20 accounted for the most arrests/citations 568 (49%)
- Females age 18-20 were second in arrests and citations 290 (25%)
- ➤ Males age 15-17 were third in arrests/citations 132 (11%)
- Females age 15-17 were fourth in arrests/citations 123 (10%)
- 22 males age 14 and under were cited or arrested
- 25 females age 14 and under were cited or arrested
- Average BAC: PBT 0.104 Intoximeter 0.083
- ➤ Law enforcement arrests involving youth and alcohol occurred more often between 10PM and 2AM 652 (56%)
- ➤ 371 of the 1,162 total arrests occurred between 10PM and Midnight, 281 occurred between Midnight and 2AM, and 177 occurred between 2AM and 4AM
- ➤ Minor in Possession was the most frequent charge 1,035 of the total 1,162 underage arrests
- There were numerous incidences of accompanying charges for Interference, possession of controlled substance, interference, assault, resisting arrest, disturbance
- 49 underage youth were arrested for DUI
- Private Residences were most often involved 514
- > 92% of the time minors reported they obtained alcohol from a Party (79%) or Home (13%)