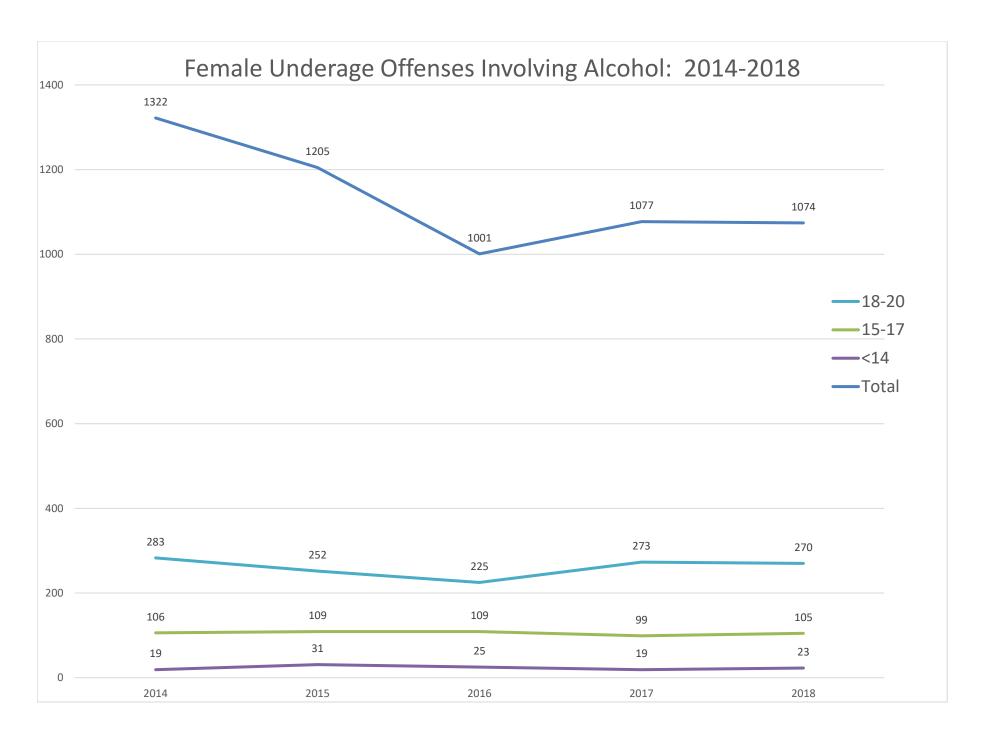

The third section entitled TRENDS ANALYSIS: 2014 – 2018 provides a five-year analysis of the fifteen agencies that submitted data in each of those five years.