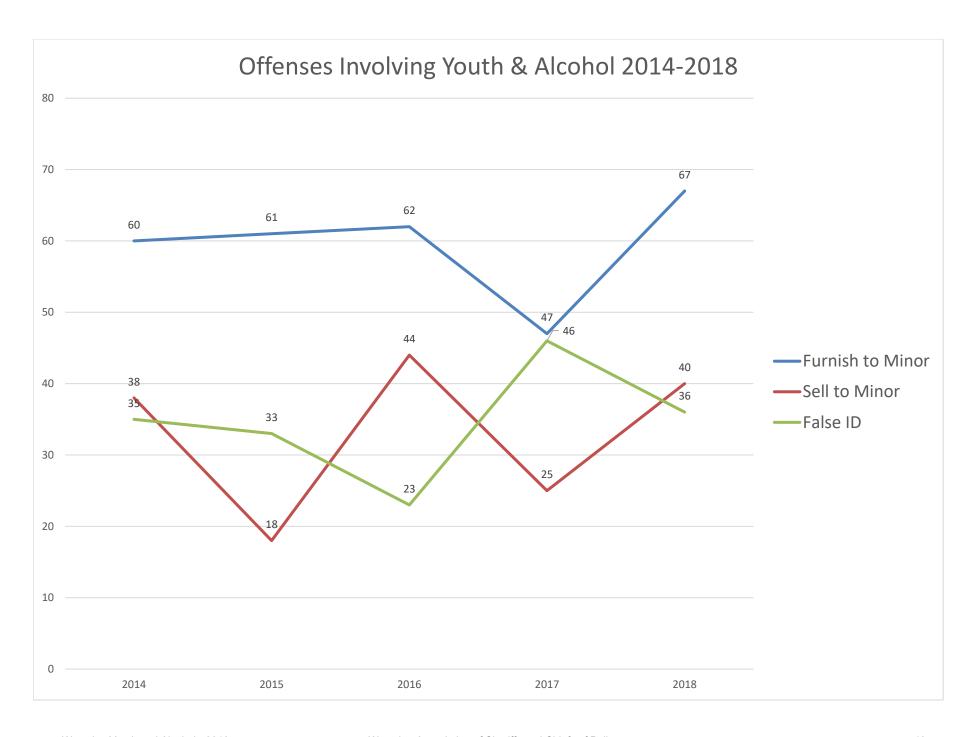

The third section entitled TRENDS ANALYSIS: 2014 – 2018 provides a five-year analysis of the fifteen agencies that submitted data in each of those five years.