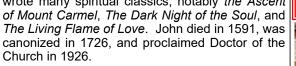

DECEMBER 14 - MEMORIAL OF SAINT JOHN OF THE CROSS, PRIEST, DOCTOR: Born in Spain in 1542, John later entered the Carmelite community and was ordained in 1567. With the great Carmelite mystic, Teresa of Avila, he worked for the reformation of his order and helped found the reformed ('Discalced') Carmelites. He wrote many spiritual classics, notably the Ascent of Mount Carmel, The Dark Night of the Soul, and The Living Flame of Love. John died in 1591, was