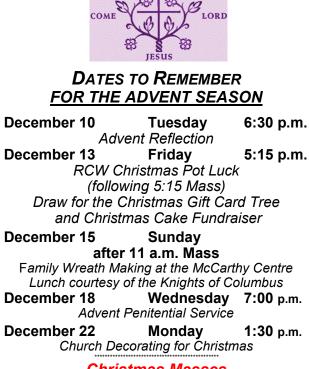

#### **ROMAN CATHOLIC WOMEN** Next Meeting - TBD

Fall Virtual Bake Sale - On-going Advent Reflection - Tuesday, Dec 10<sup>th</sup> Annual Christmas Pot Luck, Friday, December 13th Christmas Gift Card Tree Fundraiser - Draw December 13th Christmas Cake Fundraiser - Draw December 13<sup>th</sup> Next Card Game - Saturday, January 18<sup>th</sup>

The Knights of Columbus will host L lunch on Family Wreath Day, Sunday, December 15<sup>th</sup> at the McCarthy Centre (following 11 a.m. Mass)

Christmas Masses

Christmas Eve - St. Anne's - 4:00 p.m. Christmas Eve - St. Joseph's - 8:30 p.m. Christmas Day - St. Joseph's - 11:00 a.m.

CHRISTMAS CAKE FUNDRAISER Tickets \$1 at the Parish Office.

Virtual Bake Sale - sponsored by the RCW - donations are being accepted in lieu of the cancelled Afternoon Tea & Bake Sale. Your monetary donation can be dropped off at the Parish Office, put in collection or e-transferred. Income tax receipts will be issued at the end of the year for donations.