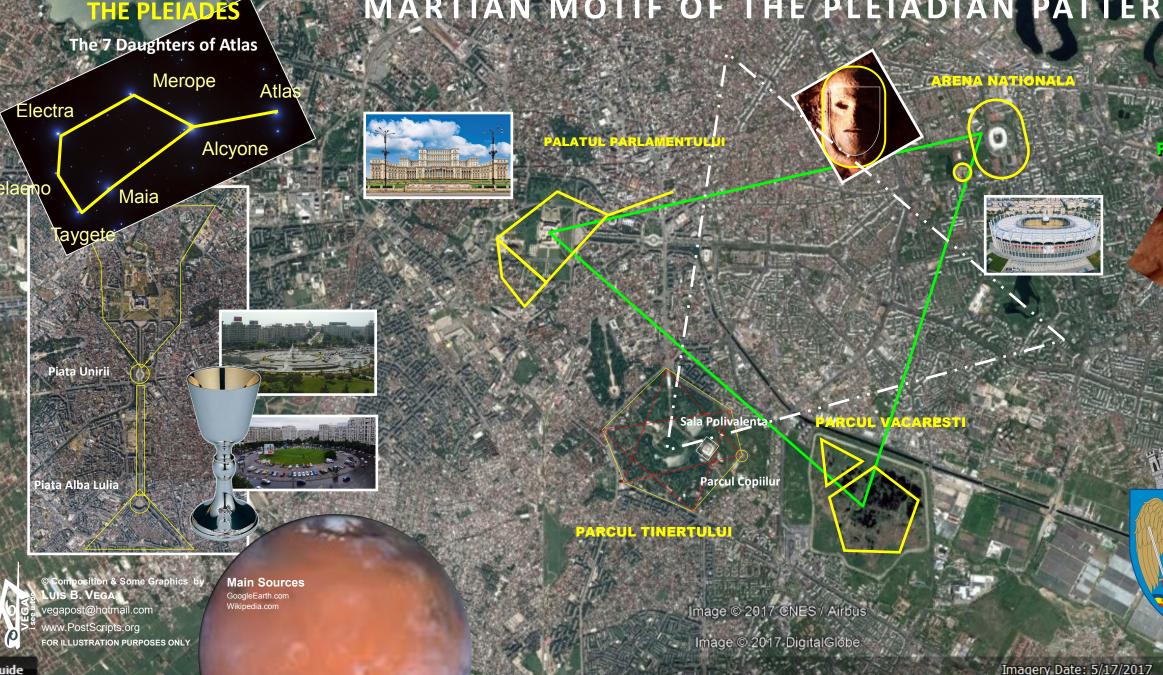

## MARTIAN LINES BUCHARES ADM \

The purpose of this study is to present the evidence that the geometric ley-lines of the following city layout is set to the *Cydonia, Mars* ley-lines. Pertaining to the *Cydonia, Mars* anomalies, there are 3 main pyramid structures that comprise the *Martian Motif*. There is the famous *Face of Mars*, the giant *Pentagon Fortress* and the *Pleiadian Pyramid City*. These 3 structures triangulate each other and would make up the core of a large metropolitan city on Earth. What is astonishing is that such a *Martian Motif* is seen implemented in the architecture of almost all the ancient civilizations on Earth. This started, at least based on the archeological record after the *Flood of Noah* with Babylon and Sumer. How the *Martian Motif* is tied to the ley-lines of ancient cities, temples and structures is that perhaps the lost knowledge and connection of the Martian civilization was conveyed to the few and selected 'priestly' class on Earth that constitutes the Secret Societies, etc. This special class of humans are perhaps tasked at keeping the legacy, lifeline and bloodline operational. Even now in the modern era, the same *Cydonia, Mars* motif is incorporated into the major capitals of the world. The *Martian Motif* that is basically encrypted and hidden in plain sight speaks to the powers behind the curtain of those that really are the masters of the world.

## MARTIAN MOTIF OF THE PLEIADIAN PATTERNS

ur Guide

40°44'33.60N 09°27'40.29W **CYDONIA, MARS** FACE O

Google Earth

44°25'34.45" N 26°06'10.13" E elev 235 ft eye alt 10.30 mi 🔘