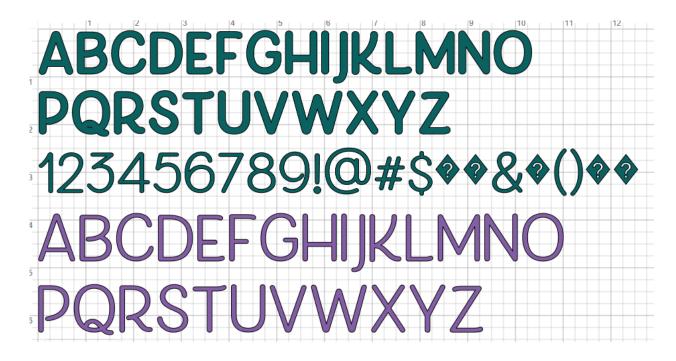

\*Teal Font is All Caps – Shadow Layer

\*Purple Font is Lower Case – 1<sup>st</sup> Layer