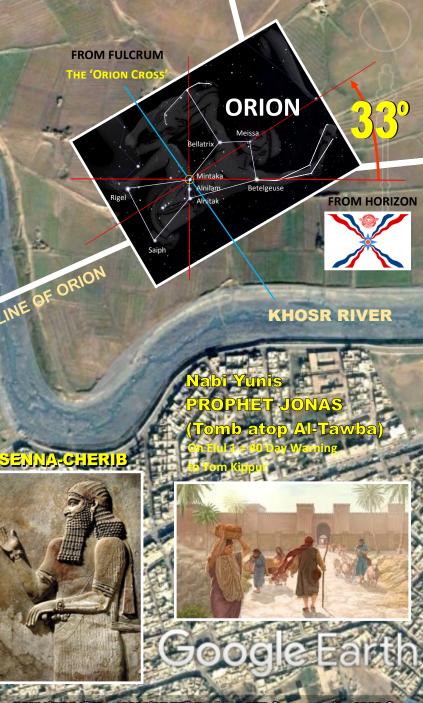

## DRAGON TEMPLE OF

kpose of this illustration is to consider the astronomical correlations of the entire ancient city of Nineveh. This study presents the assertion that the entire ancient city perimeter and its 7 gates was i shioned after the pattern of *Orion*. This ancient city is what is now called Mosul in index of the entire ancient city perimeter and its 7 gates was i shioned after the pattern of *Orion*. This ancient city is what is now called Mosul in index of the entire ancient city perimeter and its 7 gates was i shioned after the pattern of *Orion*. This ancient city is what is now called Mosul in index of the figure for the north of Bagdad and has a rich history of one of the fiercest empires the world has ever known, the *Assyrians*. In ancient times, this capital was founded by those that are considered the 'Cradle of Civilization' after he *Flood of Noah* ginal capitol of Nineveh was founded in approximately 3000 BC. The kings were considered to have been part of the bloodline of the *Anunnaki* were those that supposedly came from such star constellations of *Orion* and the *Pleiades*. These were the 'gods' that came down from 'heaven' and seeded such bloodlines as they interbred with the human race. This is corroborated in the account of Genesis 6.

## NINEVEH, ANCIENT ASSYRIA

(Mosul, Iraq) Citadel of Senna-cherib

ireal Mo

'Rigel

© Composition & Some Graphics by LUIS B. VEGA vegapost@hotmail.com

2002

Some Sources GoogleEarth.com Wikipedia.com

FOR ILLUSTRATION PURPOSES ONLY