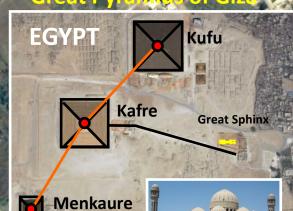

## COSMIC DRAGON

Dragon Nebula or 'Horsehead' Could this have been the an abode of Lucifer in the Havens?

Alnitak

Mintaka PALACE ASHUR-BANIPAL Menkaure

Alnilan TEMPLE NAB Kafre

**Great Sphinx** 

Alnitak TEMIPLE ISHTAR Kufu