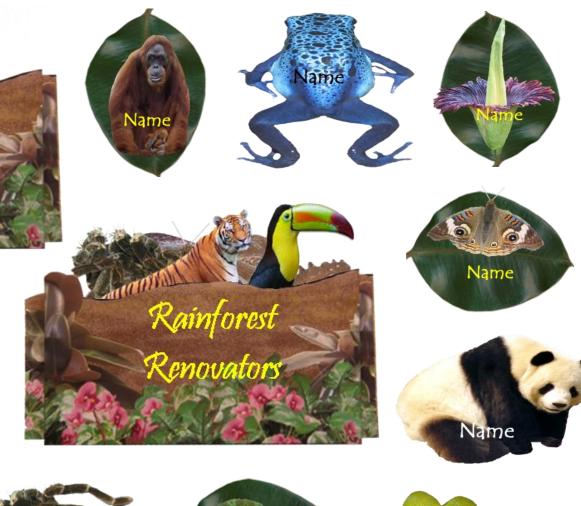

#### 32 Elementary Student Labels

#### 32 Primary Student Labels

#### All student labels are editable. Primary labels are easier to cut out.

Copyright © 2011 Integreat! Thematic Units

Holders for Student Labels that aren't being used staple onto your classroom wall.

Choose your jobs (or make your own), staple on the wall, and you're ready to go!