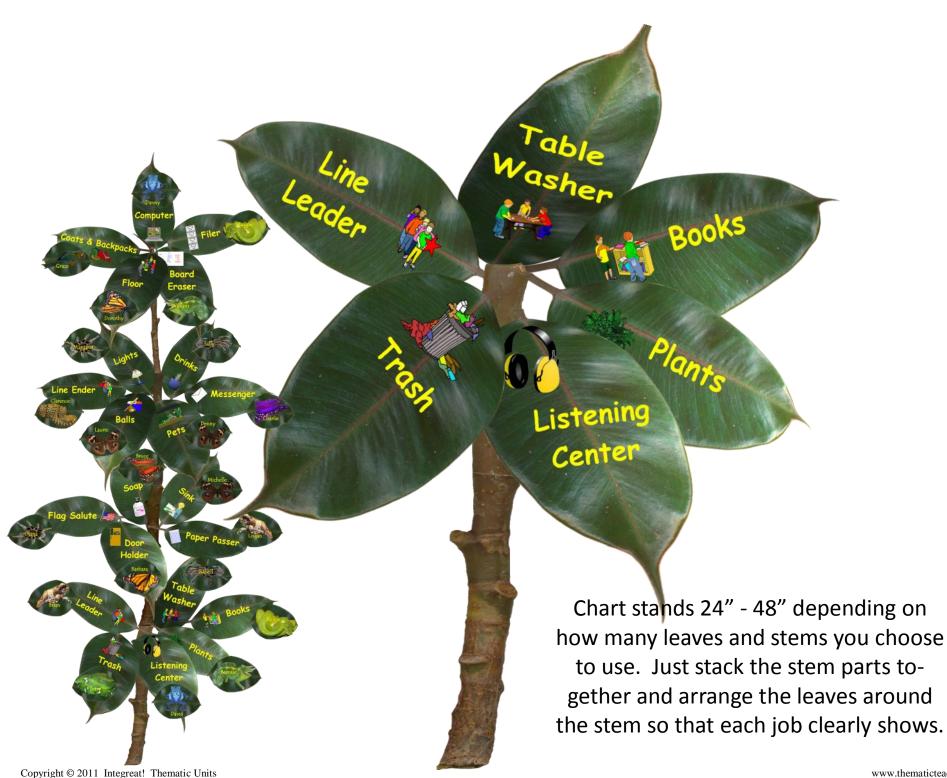

## Primary Jobs

Filer **Paper Passer** Messenger Line Leader Line Ender Coats & Closets Librarian Plants **Flag Salute Overhead Washer** Hall Monitor **Sports Equipment Listening Center** Floor Door Holder **Board Eraser** Trash & Recycling Sink Drinks Soap Lights Computer Paper Collector Make Your Own

### **Elementary Jobs**

**Actual Sizes** 

Job labels are editable. Primary labels contain rebus images.

Paper Passer

#### All student labels are editable. Primary labels are easier to cut out.

Copyright © 2011 Integreat! Thematic Units

Holders for Student Labels that aren't being used staple onto your classroom wall.

Choose your jobs (or make your own), staple on the wall, and you're ready to go!