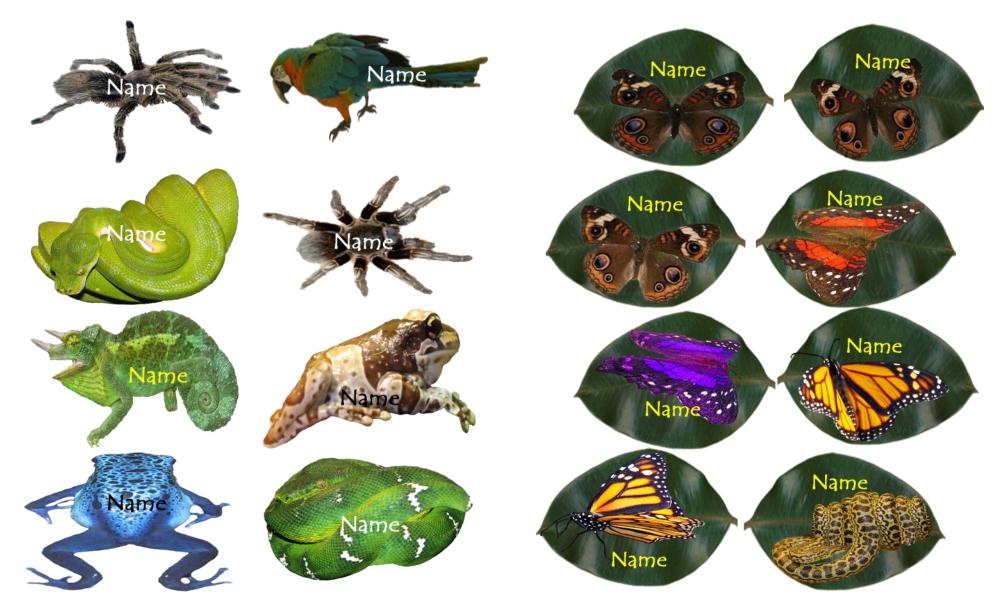

#### 32 Elementary Student Labels

#### 32 Primary Student Labels

#### All student labels are editable. Primary labels are easier to cut out.

Copyright © 2011 Integreat! Thematic Units

Holders for Student Labels that aren't being used staple onto your classroom wall.

Choose your jobs (or make your own), staple on the wall, and you're ready to go!