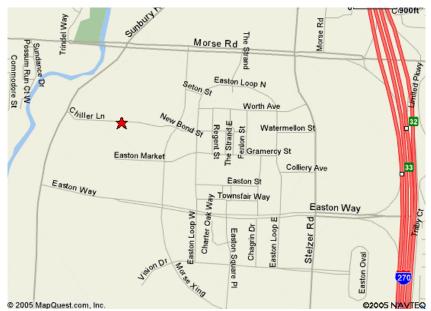

# **Directions to the Trial:**

From the North: Follow I-71 or Rt 23 South to I-270 in Columbus. Take I-270 East to Exit 35 (Easton Way). Go West on Easton Way to Sunbury Rd. Go North on Sunbury Rd to first street on right. Turn righ onto Chiller Lane. The Resolute Athletic Complex is located at 3599 Chiller Lane.

**From the South:** Take I-71 North to I-270 in Columbus (believe exit 101B). Take I-270 **EAST** to Exit 33 (Easton Way). Go West on Easton Way to Sunbury Rd. Go North on Sunbury Rd to first street on right. Turn right onto Chiller Lane. The Resolute Athletic Complex is located at 3599 Chiller Lane.

From the East or West: Take I-70 to I-270. (Westbound traffic, from Zanesville, use exit 108B. Eastbound traffic, from Dayton, use Exit 93B) Take I-270 North (towards Cleveland) to Exit 33 (Easton Way). Go West on Easton Way to Sunbury Rd. Go North on Sunbury Rd to the first street on right. Turn right onto Chiller Lane. The Resolute Athletic Complex is located at 3599 Chiller Lane.