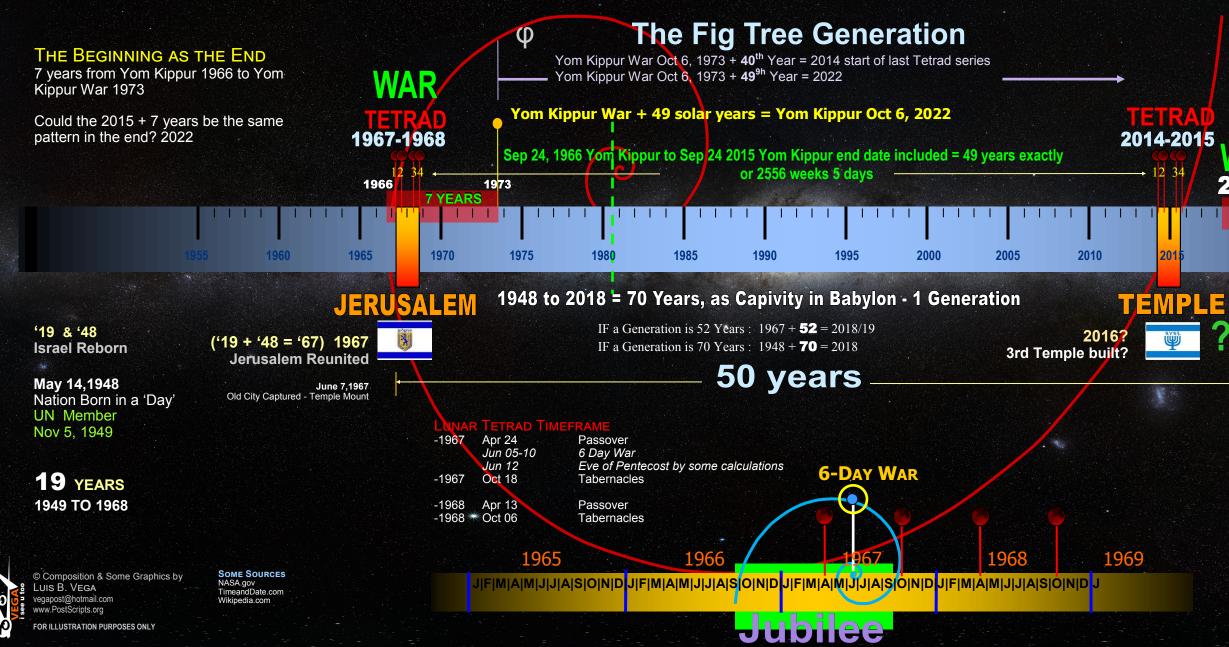

## THE BEGINNING IS LIKE THE END, THE END IS LIKE THE BEGINNING - THE COMING 3RD TEMPLE EVENT

## 49 Prophetic years of 360 days each = from June 7, 1967 to the Day of Atonement September 23, 2015.

2018?

5777-8? ETRAD PATTERN

**Armageddon War ?** 

From AD 70 (2nd Temple destroyed) + 1948 years = 2018

## From Israel's Birth 1948 + 70 Years = 2018

### THE GOLDEN RATIO

It is the 'Signature of the Creator'. It is seen in math the arts and the Human Form. It is when 2 quantities are in the golden ratio if the ratio of the sum of the guantities to the larger quantity is equal to the ratio of the larger quantity to the smaller one. The theory is that this irrational number can be applied to Biblical prophetic time as well.