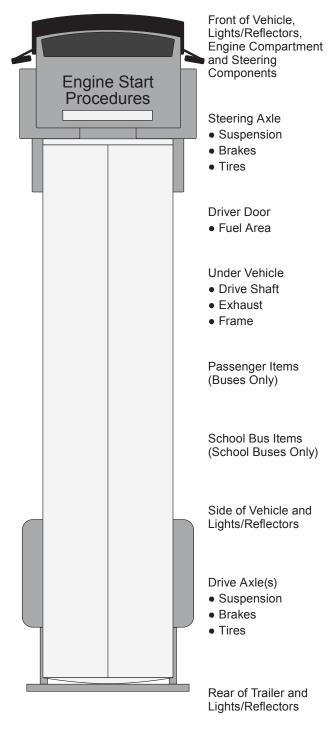

## **CDL Vehicle Inspection Memory Aid**

**COMBINATION VEHICLES** 

## Front of Vehicle, Lights/Reflectors, Engine Compartment and Steering Components Engine Start Procedures Steering Axle Suspension Brakes Tires **Driver Door** Fuel Area **Under Vehicle** Drive Shaft Exhaust Frame Drive Axle(s) Suspension Brakes Tires **Coupling Devices** Truck Trailer Rear of Truck/Tractor and Lights/Reflectors **Trailer Components** • Front, Side, Lights and Reflectors Frame Landing Gear Tandem Release Trailer Axle(s) Suspension Brakes Tires Rear of Trailer and Lights/Reflectors

## STRAIGHT TRUCK OR BUS