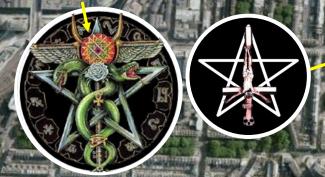

## G STARGATES/OF LONDON

The purpose of this illustration is to suggest that the Hyde park ley-lines are construed to link a spiritual 3-dimensional portal using sacred geometry, ley-lines and certain angles to the zodiac that unlocks this demonic pad to enter a city on a grand scale. The gate-keeper and memorial is ascribed to the ruler of the pentagram, Lucifer the Fallen Angel that is the dragon of old, Satan according to the Bible. The Angel of Peace descending on the Quadriga of Victory. Such configurations seek to curse and dispel the power of the cross of Christ by invoking the powers of opposites with the up-side-down cross on one of the pentagrams that is very prominent. The Hyde Park 'Serpent' lake is fashioned to the gates and Buckingham 'Pyramid'.

## 3DIMENSIONAL PENTAGRAM PORTALS

## THE 'EYE OF SAURON'

Horned Winged Disk The 'Feathered Serpent'

## UP-SIDE-DOWN GROSS

satanic symbol of anti-Christianity To dispel the power of Christ by way of His Church on Earth

Google Earth

Angel facing 33 Degree angel to Royal Palace Kensington, the 'Serpent' & Star/Planet

ANGELIC GATE-KEEP Traditional entrance to city