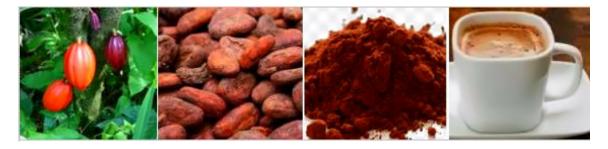

# **Coffee** a heavenly stimulating drink

Coffee a brewed drink prepared from roasted seeds of coffeeplants. Coffee is made from dried, roasted, seeds of the coffee tree, grown in hot, wet climates along the equator. There are 2 varieties: Robusta beans have a strong flavor and a full-body. Arabica beans grow at a higher altitude, have a smoother flavor and more aromatic qualities.

Once picked, dried, coffee beans are roasted at around 200°C. This allows the sugars in the bean to caramelize and the flavor of the coffee to develop. The longer the beans are roasted, or the higher the temperature, the darker the roast will be and the fuller the flavor, in general light roasts have a sharper, more acidic flavor, while darker roasts have a deeper, richer flavor. A dark roast isn't necessarily, 'stronger'. The strength of a cup of coffee depends on how much water is added while the coffee is being brewed.

# Cocoa a heavenly stimulating drink

Cocoa trees grow in hot, rainy tropical areas. It's fruit are Pods. Inside a pod there are seeds (beans). Cocoa beans are turned into cocoa butter and powder.