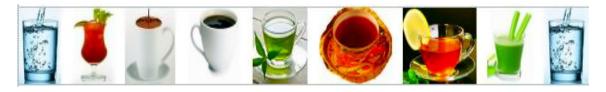

#### Flavored drinking water

For variety drinking water may be flavored. Some flavoring is unhealthy it is to be avoided. Flavored water may be served cold or hot.

**Suitable** flavored drinks: Beef extract, Chicken extract, Cocoa, Tea, Coffee, Fruit, Herbs, Spices, Vegetable.

**Unhealthy** flavored drinks and add ons: Alcohol, Artificial color, Artificial flavoring, Artificial and natural sweetener, Carbonated, Cola, Cordial, Energy drink, Lemonade, Decaffeinated coffee, Fruitjuice, Preservatives, Sodium..

#### **Suitable** flavored drinks: