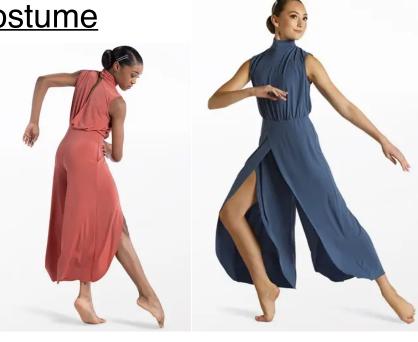

## Wednesday 6:30 Costume

## Wednesday 6:30 Costume

| Name                 | Dark Tan RD60013 | Weismanns: 14346<br>Indigo | T-Shirt Size | Stretch Canvas<br>RD013400 |
|----------------------|------------------|----------------------------|--------------|----------------------------|
| Austin, Brooke       |                  |                            |              |                            |
| Barron, Lily         |                  |                            |              |                            |
| Bennett, Hannah      |                  |                            |              |                            |
| Brown, Alyson        |                  |                            |              |                            |
| Gallagher, Kyleigh   |                  |                            |              |                            |
| Mackey, Emma         |                  |                            |              |                            |
| Mason, Bethany       |                  |                            |              |                            |
| Mason, Lael          |                  |                            |              |                            |
| Provorse,<br>Addason |                  |                            |              |                            |
| Rechichi, Grace      |                  |                            |              |                            |
| Woodard, Ellie       |                  |                            |              |                            |
| Wyatt, Alana         |                  |                            |              |                            |