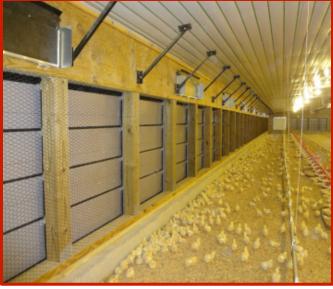

## **Tunnel Air Technology for the** 21<sup>st</sup> Century

Tunnel Shutters® are designed and manufactured to significantly reduce High Energy Costs and eliminate issues associated with curtains and doors in Poultry Houses, Hog and Turkey Barns.

## More Advantages

- Utilizes the negative pressure for a tight seal
- Improved Airflow Patterns and Speeds
- Cooled air directed immediately on birds
- Sectional for Vent Assist
- Simple, Inexpensive Installation
- Varying Airflow Angles
- Maintenance free Rack and Pinion system (No Cord Adjustments)
- Faster Opening and Closing Times
- Does not protrude into the house
- Eliminates the need for end wall doghouses
- No "Dead Zones" with improved airflow
- Improves Fan efficiency
- Smooth laminar airflow entering house
- Saves Water with Sectional Cooling