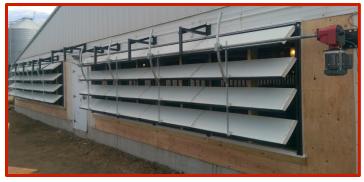

## **Tunnel Air Technology for the** 21<sup>st</sup> Century

Tunnel Shutters® are designed and manufactured to significantly reduce High Energy Costs and eliminate issues associated with curtains and doors in Poultry Houses, Hog and Turkey Barns.

Saves thousands of dollars in heating costs each year! Tunnel Shutters® have R-9 Insulation and significantly reduce leaks.

New STEEL Shutters now available! We now offer our next generation Shutters made of coated-galvanized Steel that are 2 inches thick (EPS Foam-filled) and very cost effective. They can be utilized in all climates for both indoor and outdoor applications.

## More Advantages

- Utilizes the negative pressure for a tight seal
- Improved Airflow Patterns and Speeds
- Cooled air directed immediately on birds
- Sectional for Vent Assist
- Simple, Inexpensive Installation
- Varying Airflow Angles
- Maintenance free Rack and Pinion system (No Cord Adjustments)
- Faster Opening and Closing Times
- Does not protrude into the house
- Eliminates the need for end wall doghouses
- No "Dead Zones" with improved airflow
- Improves Fan efficiency
- Smooth laminar airflow entering house
- Saves Water with Sectional Cooling