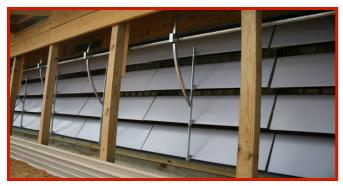

## **Tunnel Air Technology for the** 21<sup>st</sup> Century

Tunnel Shutters® are designed and manufactured to significantly reduce High Energy Costs and eliminate issues associated with curtains and doors in Poultry Houses, Hog and Turkey Barns.

## More Advantages

- Utilizes the negative pressure for a tight seal
- Improved Airflow Patterns and Speeds
- Cooled air directed immediately on birds
- Sectional for Vent Assist
- Simple, Inexpensive Installation
- Varying Airflow Angles
- Maintenance free Rack and Pinion system (No Cord Adjustments)
- Faster Opening and Closing Times
- Does not protrude into the house
- Eliminates the need for end wall doghouses
- No "Dead Zones" with improved airflow
- Improves Fan efficiency
- Smooth laminar airflow entering house
- Saves Water with Sectional Cooling