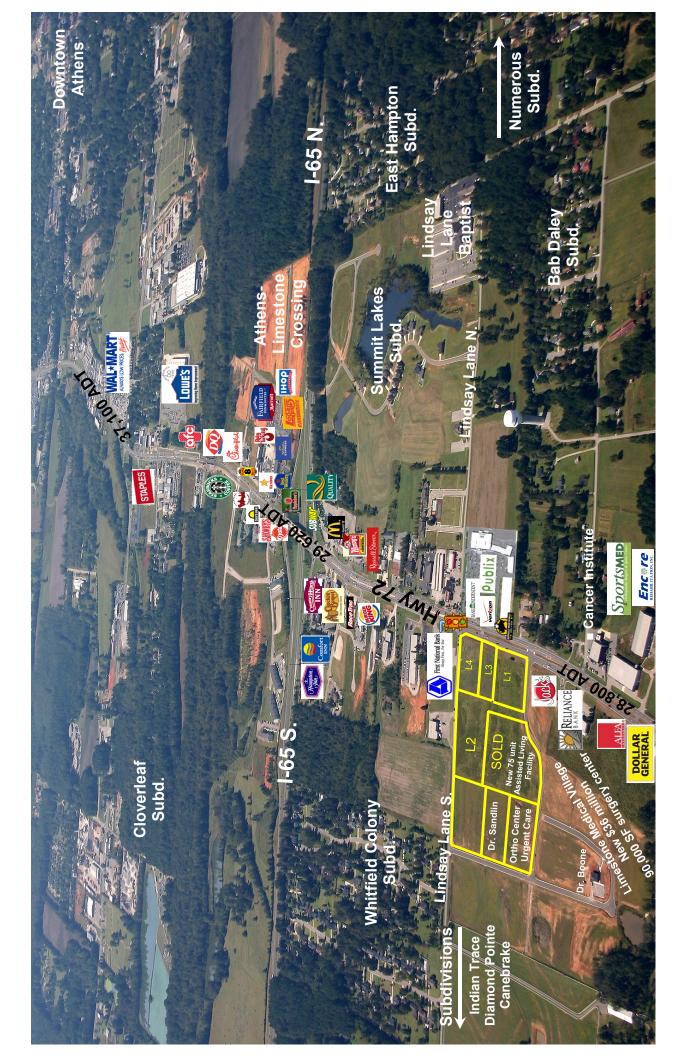

## Hwy 72 Commercial Tracts for Sale

This property represents the only remaining outparcels and tracts at the SE intersection of Hwy 72 and Lindsay Lane. The lots are directly across the street from EastSide Junction, an 80,000 SF neighborhood shopping center anchored by a Publix supermarket. A new Buffalo Wild Wings is currently under construction in the Eastside Junction development. These lots serve Athens, AL (22nd largest city in Alabama) and the eastern growth corridor of Limestone County, ranked as one of the fastest growing areas in North Alabama (3rd fastest growing county in Alabama) and southern Tennessee. Strong residential growth continues due to its proximity to Huntsville, AL which provides high paying engineering and technology related jobs. Over 30,000 vehicles pass this site daily located on the "going home" side of Hwy 72 and Lindsay Lane, which serves the eastern north/south corridor to Hwy 72. Athens, AL is part of the Huntsville, AL MSA, recently ranked as the second fastest growing metro area in Alabama and 5th fastest growing county (Madison). Also, Athens, the county seat for Limestone County, has a low unemployment rate in AL at 5%.

The trade area is an extremely underserved market with strong demand from consumers for retail, restaurants, and professional services including medical, financial, and insurance. Limestone Medical Village, a development by Athens-Limestone Hospital, is located behind the property and operates an urgent care facility and orthopedic center. A 75 unit assisted living facility is currently under construction. A local optometrist and general practitioner also have offices in the immediate area.