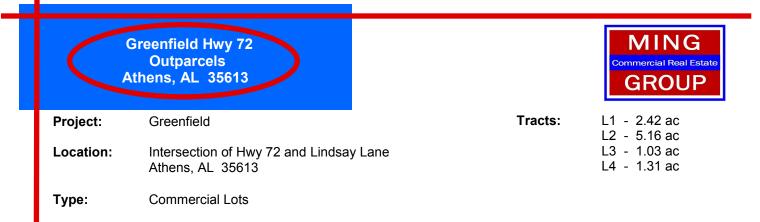

## Hwy 72 Commercial Tracts for Sale

This property represents the only remaining outparcels and tracts at the SE intersection of Hwy 72 and Lindsay Lane. The lots are directly across the street from EastSide Junction, an 80,000 SF neighborhood shopping center anchored by a Publix supermarket. A new Buffalo Wild Wings is currently under construction in the Eastside Junction development. These lots serve Athens, AL (22nd largest city in Alabama) and the eastern growth corridor of Limestone County, ranked as one of the fastest growing areas in North Alabama (3rd fastest growing county in Alabama) and southern Tennessee. Strong residential growth continues due to its proximity to Huntsville, AL which provides high paying engineering and technology related jobs. Over 30,000 vehicles pass this site daily located on the "going home" side of Hwy 72 and Lindsay Lane, which serves the eastern north/south corridor to Hwy 72. Athens, AL is part of the Huntsville, AL MSA, recently ranked as the second fastest growing metro area in Alabama and 5th fastest growing county (Madison). Also, Athens, the county seat for Limestone County, has a low unemployment rate in AL at 5%.