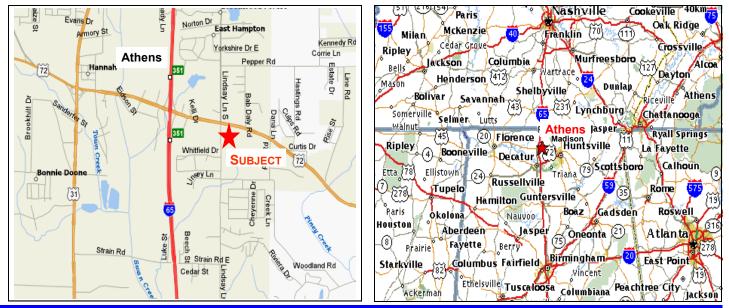

## Hwy 72 Commercial Tracts for Sale

This property represents the only remaining outparcels and tracts at the SE intersection of Hwy 72 and Lindsay Lane. The lots are directly across the street from EastSide Junction, an 80,000 SF neighborhood shopping center anchored by a Publix supermarket. A new Buffalo Wild Wings is currently under construction in the Eastside Junction development. These lots serve Athens, AL (22nd largest city in Alabama) and the eastern growth corridor of Limestone County, ranked as one of the fastest growing areas in North Alabama (3rd fastest growing county in Alabama) and southern Tennessee. Strong residential growth continues due to its proximity to Huntsville, AL which provides high paying engineering and technology related jobs. Over 30,000 vehicles pass this site daily located on the "going home" side of Hwy 72 and Lindsay Lane, which serves the eastern north/south corridor to Hwy 72. Athens, AL is part of the Huntsville, AL MSA, recently ranked as the second fastest growing metro area in Alabama and 5th fastest growing county (Madison). Also, Athens, the county seat for Limestone County, has a low unemployment rate in AL at 5%.