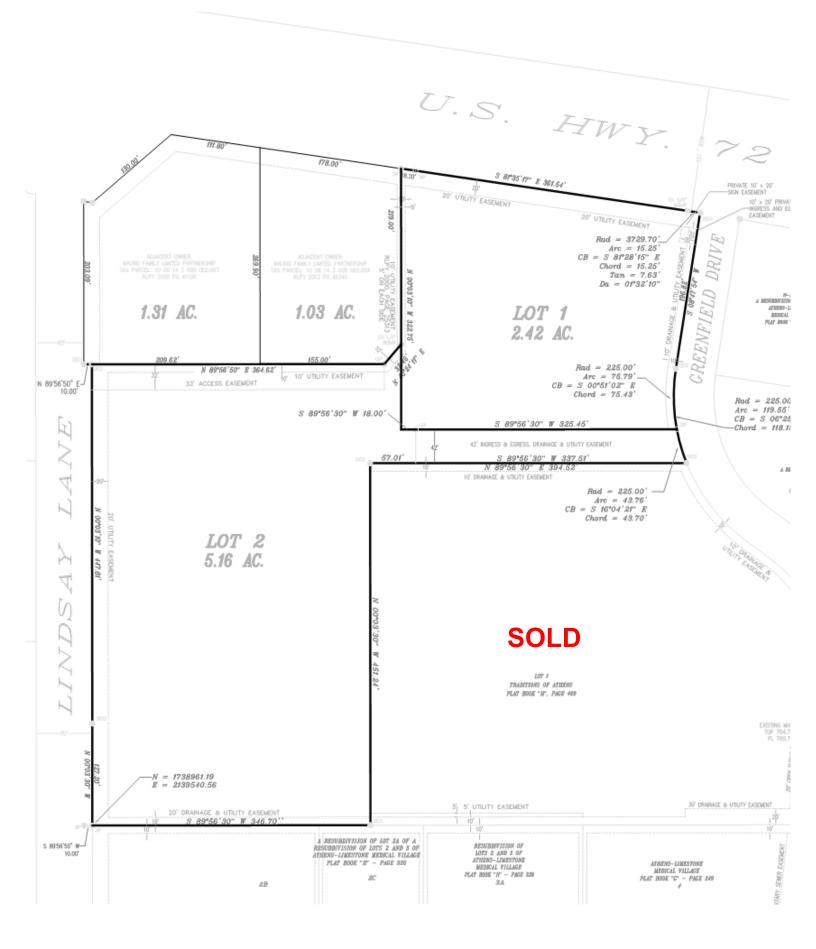

## Hwy 72 Commercial Tracts for Sale

This property represents the only remaining outparcels and tracts at the SE intersection of Hwy 72 and Lindsay Lane. The lots are directly across the street from EastSide Junction, an 80,000 SF neighborhood shopping center anchored by a Publix supermarket. A new Buffalo Wild Wings is currently under construction in the Eastside Junction development. These lots serve Athens, AL (22nd largest city in Alabama) and the eastern growth corridor of Limestone County, ranked as one of the fastest growing areas in North Alabama (3rd fastest growing county in Alabama) and southern Tennessee. Strong residential growth continues due to its proximity to Huntsville, AL which provides high paying engineering and technology related jobs. Over 30,000 vehicles pass this site daily located on the "going home" side of Hwy 72 and Lindsay Lane, which serves the eastern north/south corridor to Hwy 72. Athens, AL is part of the Huntsville, AL MSA, recently ranked as the second fastest growing metro area in Alabama and 5th fastest growing county (Madison). Also, Athens, the county seat for Limestone County, has a low unemployment rate in AL at 5%.