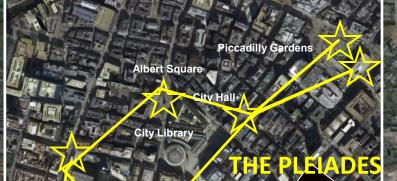

## MARTIAN LEY LINES OF MANCHESTER

The purpose of this study is to present the evidence that the geometric ley-lines of the following city layout is set to the Cydonia, Mars ley-lines. Pertaining to the Cydonia, Mars anomalies, there are 3 main pyramid structures that comprise the Martian Motif. There is the famous Face of Mars, the giant Pentagon Fortress and the Pleiadian Pyramid City. These 3 structures triangulate each other and would make up the core of a large metropolitan city on Earth. What is astonishing is that such a Martian Motif is seen implemented in the architecture of almost all the ancient civilizations on Earth. This started, at least based on the archeological record after the Flood of Noah with Babylon and Sumer. How the Martian Motif is tied to the ley-lines of ancient cities, temples and structures is that perhaps the lost knowledge and connection of the Martian civilization was conveyed to the few and selected 'priestly' class on Earth that constitutes the Secret Societies, etc. This special class of humans are perhaps tasked at keeping the legacy, lifeline and bloodline operational. Even now in the modern era, the same Cydonia, Mars motif is incorporated into the major capitals