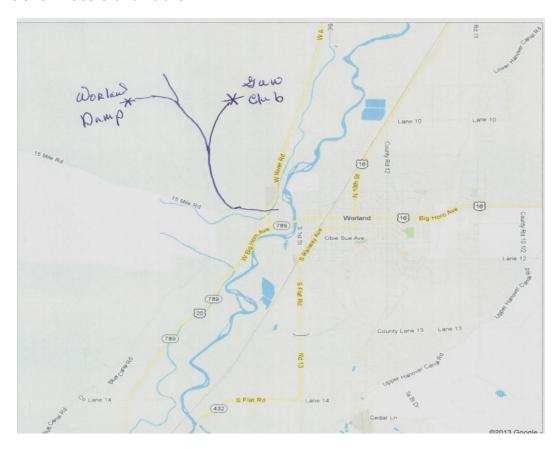

3 miles Northwest of Worland on County Rd 15 mile Signs will be posted.

**When: September 9-11, 2022.** Range will be open at 9:00 am to 5:00 pm on Friday and Saturday. Sunday range will open from 9:00 till noon for shoot offs and awards. This is a rescheduled match from April 2022 due to bad weather.

## Dry camp is available at the Worland Shooting Complex.

Camping with or without full hookups: Worland Campground 2313 Big Horn Ave, Worland 307.347.2329