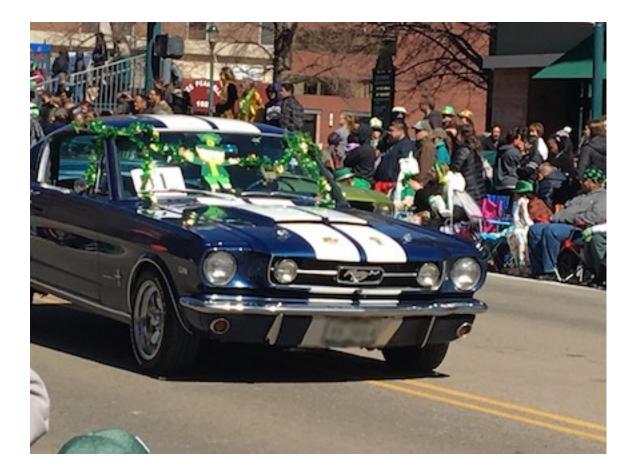

#### Old Business

Shannon had some samples of the club year book. She said that she was having problems with the quality from her printer but that all the members would receive a good copy.

The club had 11 cars in the St. Patrick's Day Parade and all the members who participated had a good time.

# St. Patrick's Day Parade