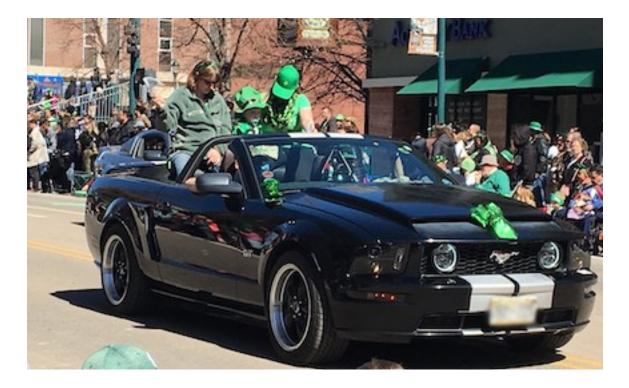

# St. Patrick's Day Parade

#### Old Business

Shannon had some samples of the club year book. She said that she was having problems with the quality from her printer but that all the members would receive a good copy.

The club had 11 cars in the St. Patrick's Day Parade and all the members who participated had a good time.