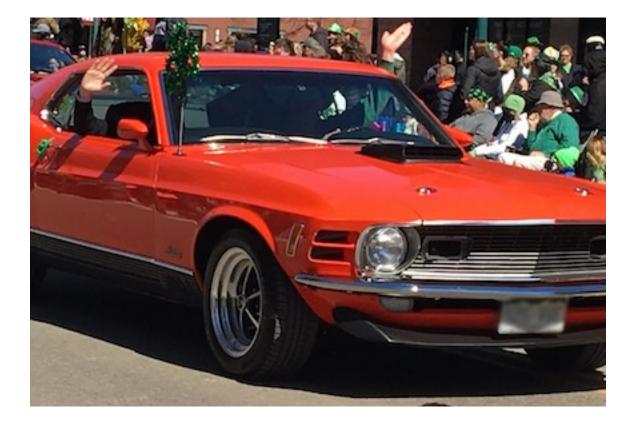

#### Old Business

Shannon had some samples of the club year book. She said that she was having problems with the quality from her printer but that all the members would receive a good copy.

The club had 11 cars in the St. Patrick's Day Parade and all the members who participated had a good time.

# St. Patrick's Day Parade