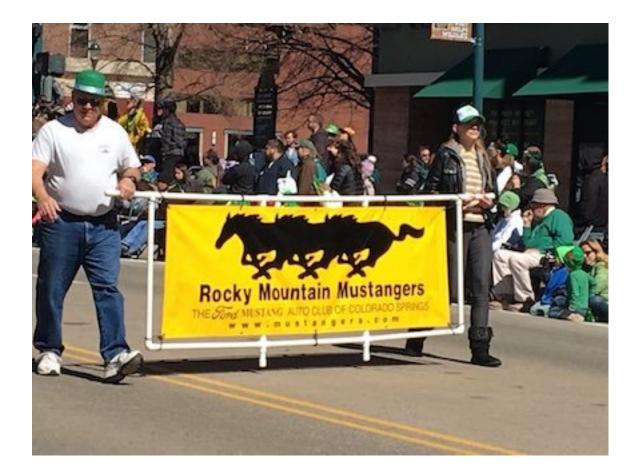

# St. Patrick's Day Parade

#### Old Business

Shannon had some samples of the club year book. She said that she was having problems with the quality from her printer but that all the members would receive a good copy.

The club had 11 cars in the St. Patrick's Day Parade and all the members who participated had a good time.