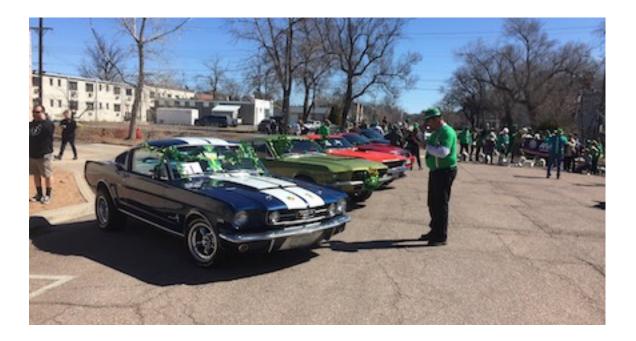

#### Old Business

Shannon had some samples of the club year book. She said that she was having problems with the quality from her printer but that all the members would receive a good copy.

The club had 11 cars in the St. Patrick's Day Parade and all the members who participated had a good time.

# St. Patrick's Day Parade