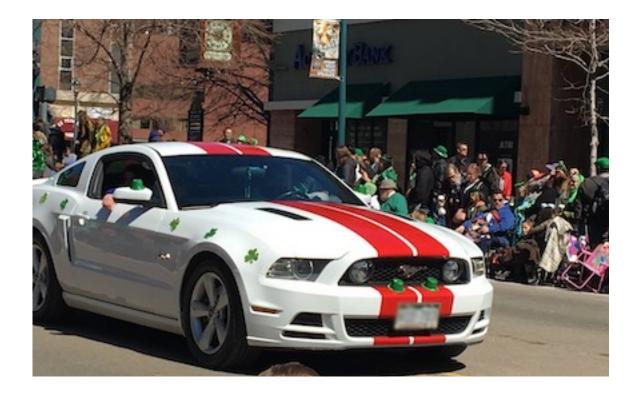

# St. Patrick's Day Parade

#### Old Business

Shannon had some samples of the club year book. She said that she was having problems with the quality from her printer but that all the members would receive a good copy.

The club had 11 cars in the St. Patrick's Day Parade and all the members who participated had a good time.