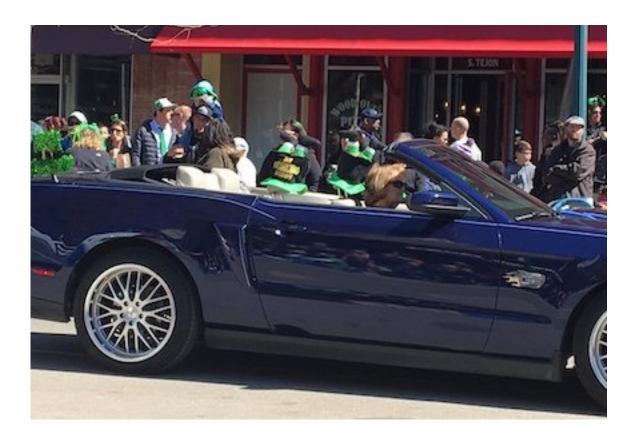

# St. Patrick's Day Parade

#### Old Business

Shannon had some samples of the club year book. She said that she was having problems with the quality from her printer but that all the members would receive a good copy.

The club had 11 cars in the St. Patrick's Day Parade and all the members who participated had a good time.