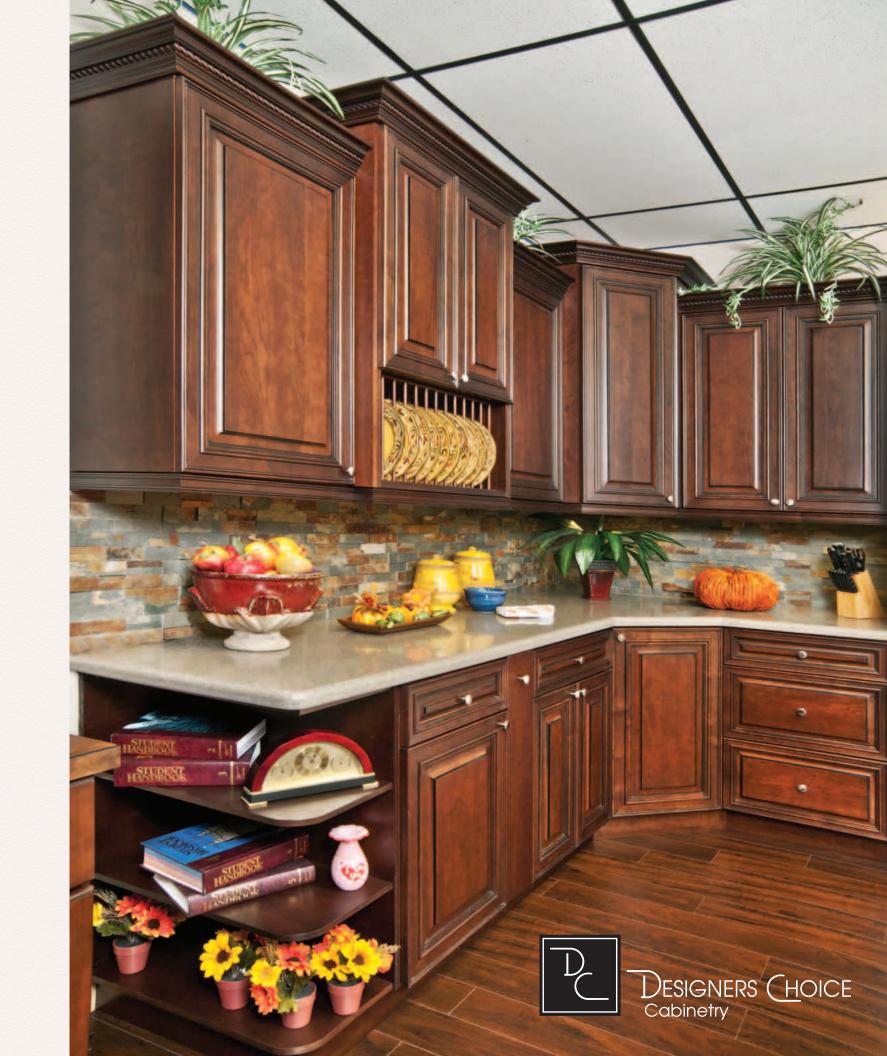

6 BRIARWOOD

Sundance Oak

We produce two different types of ¾" wood doors, mortise and tenon or mitered. We have over twenty-five different rail profiles and five different raised center panel profiles. We have both beaded and non-beaded flat center panels, along with a ¾ slab door with square edges fully covered in veneer. The primary wood species we offer are hard maple, cherry and red oak. These three species dominate over 90% of the U.S. market. They all offer subtle tones that complement the large variety of finishes that Designers Choice Cabinetry offers from light to dark stains as well as several painted colors, all with optional glaze accents. The result is impressive. Doors that are built to last. All backed by our limited lifetime warranty.