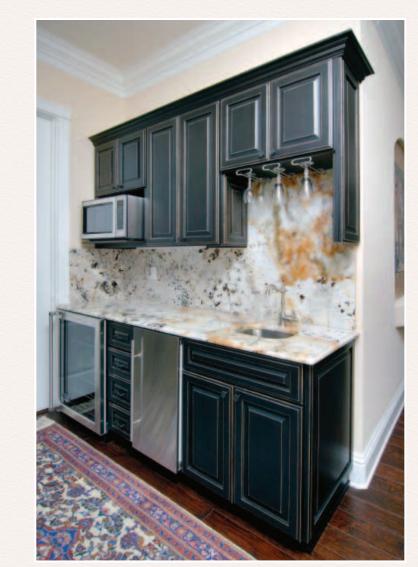

6 BRIARWOOD

Sundance Oak

We produce two different types of ¾" wood doors, mortise and tenon or mitered. We have over twenty-five different rail profiles and five different raised center panel profiles. We have both beaded and non-beaded flat center panels, along with a ¾ slab door with square edges fully covered in veneer. The primary wood species we offer are hard maple, cherry and red oak. These three species dominate over 90% of the U.S. market. They all offer subtle tones that complement the large variety of finishes that Designers Choice Cabinetry offers from light to dark stains as well as several painted colors, all with optional glaze accents. The result is impressive. Doors that are built to last. All backed by our limited lifetime warranty.