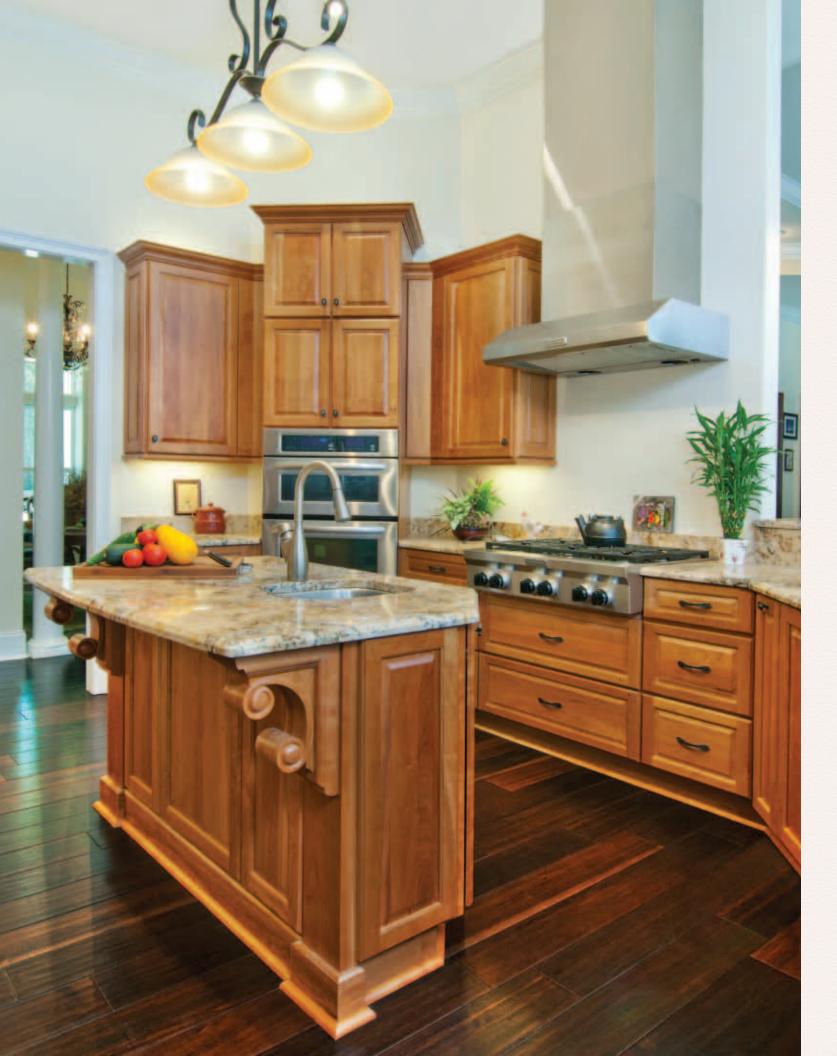

6 BRIARWOOD

Sundance Oak

We produce two different types of ¾" wood doors, mortise and tenon or mitered. We have over twenty-five different rail profiles and five different raised center panel profiles. We have both beaded and non-beaded flat center panels, along with a ¾ slab door with square edges fully covered in veneer. The primary wood species we offer are hard maple, cherry and red oak. These three species dominate over 90% of the U.S. market. They all offer subtle tones that complement the large variety of finishes that Designers Choice Cabinetry offers from light to dark stains as well as several painted colors, all with optional glaze accents. The result is impressive. Doors that are built to last. All backed by our limited lifetime warranty.