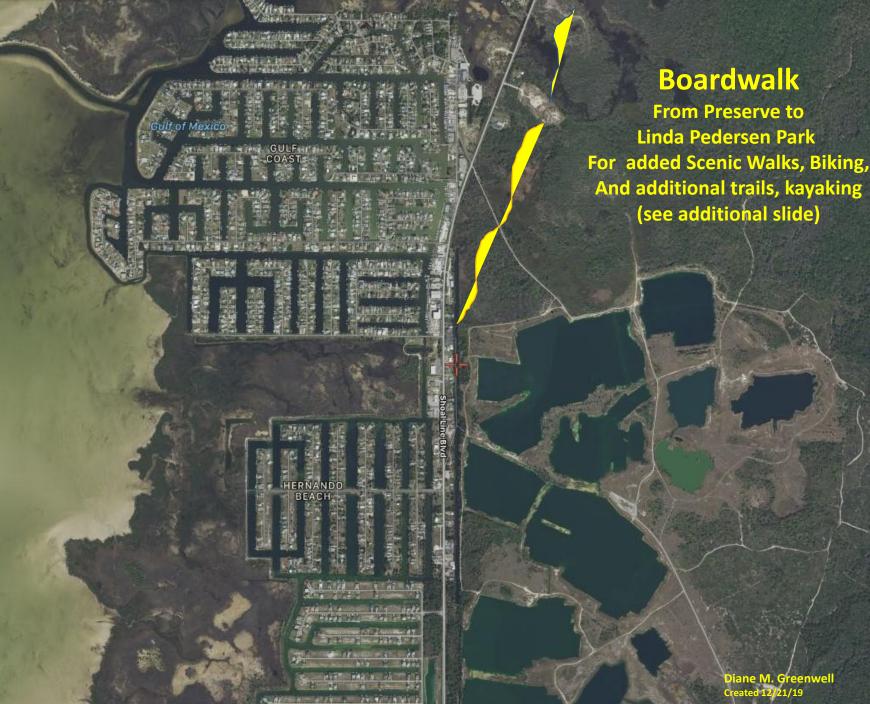

Brian's Place

Drunken Mullet

The Cove

Diane M. Greenwell Created 12/21/19

**Boardwalk** Behind Commercial Businesses on East Side of Shoal Line Blvd. Connecting with **Boardwalk to Linda Pedersen** 

Silver Dolphin