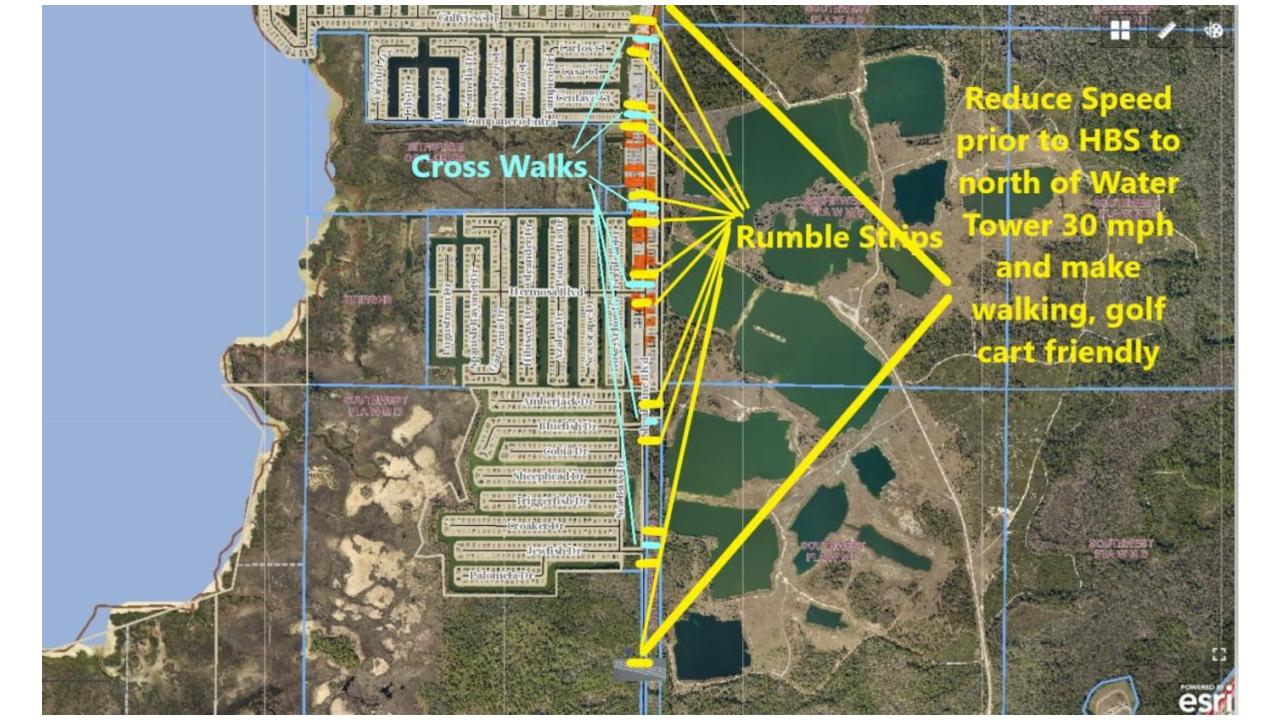

5/27/16 Brian Malmberg, Mark Buttman, Fred & La Pian, Public Works Projet Weter of the projet of the set of th

6

Walkways crossing canal from Preserve to Shoal Line Blvd. (see next slide)

R Beach Silver Dolphin