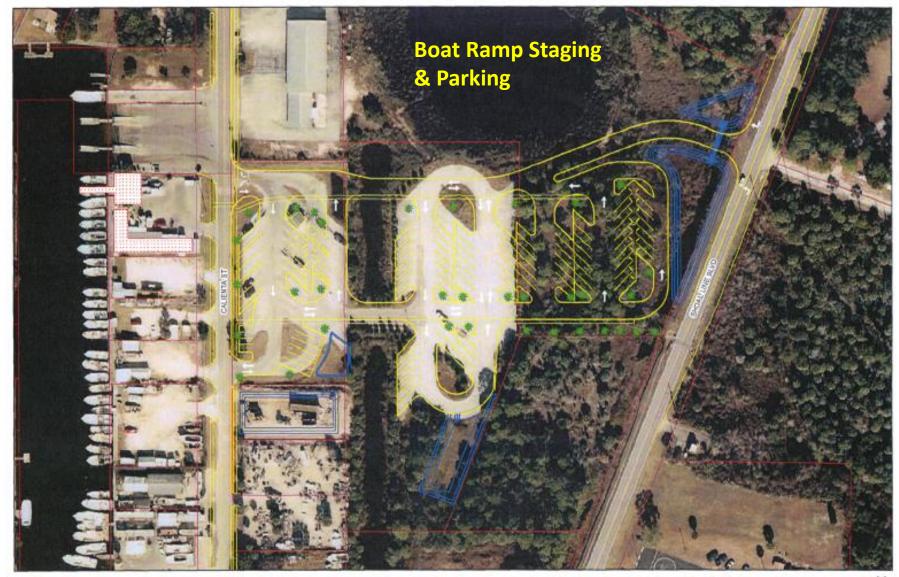

## Stormwater Run Off Calienta (Budgeted for 2020)

Hernando Beach Boat Parking Proposed Expansion Nume - Net To Trade Mapping by - Dept. of Public Works/Engineering Dis, Map Date - Sci 52019

ernerhit Cousty Geographic Vitromature Ryskers (CRI) soutent Legal Conclusion