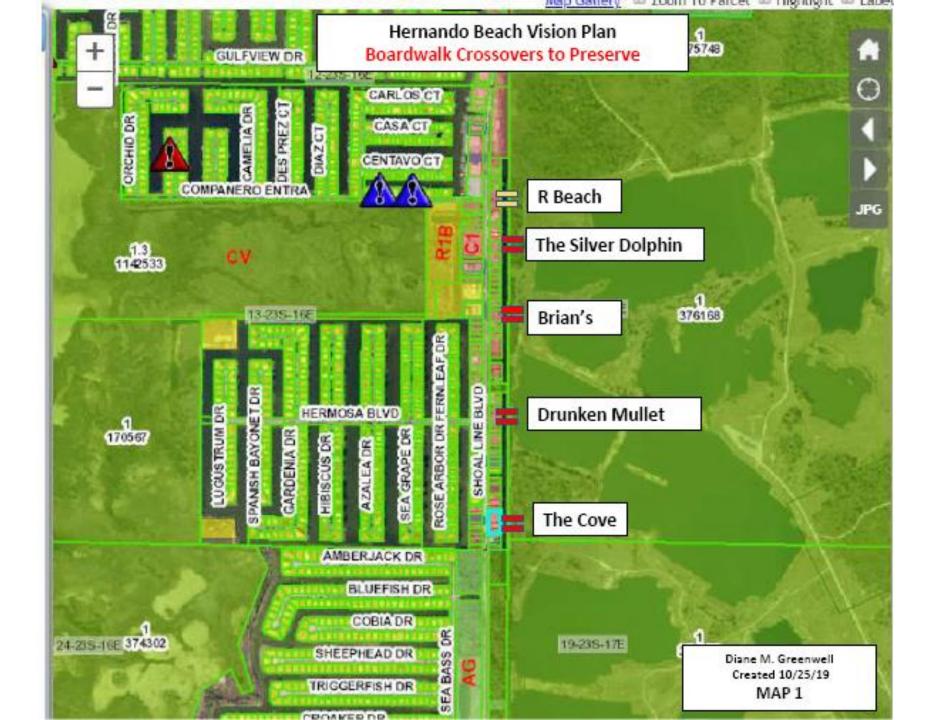

5/27/16 Brian Malmberg, Mark Buttman, Fred & La Pian, Public Works Projet Weter of the projet of the set of th

6

Walkways crossing canal from Preserve to Shoal Line Blvd. (see next slide)

R Beach Silver Dolphin

Brian's Place

Drunken Mullet

The Cove

Diane M. Greenwell Created 12/21/19

**Boardwalk** Behind Commercial Businesses on East Side of Shoal Line Blvd. Connecting with **Boardwalk to Linda Pedersen** 

Silver Dolphin