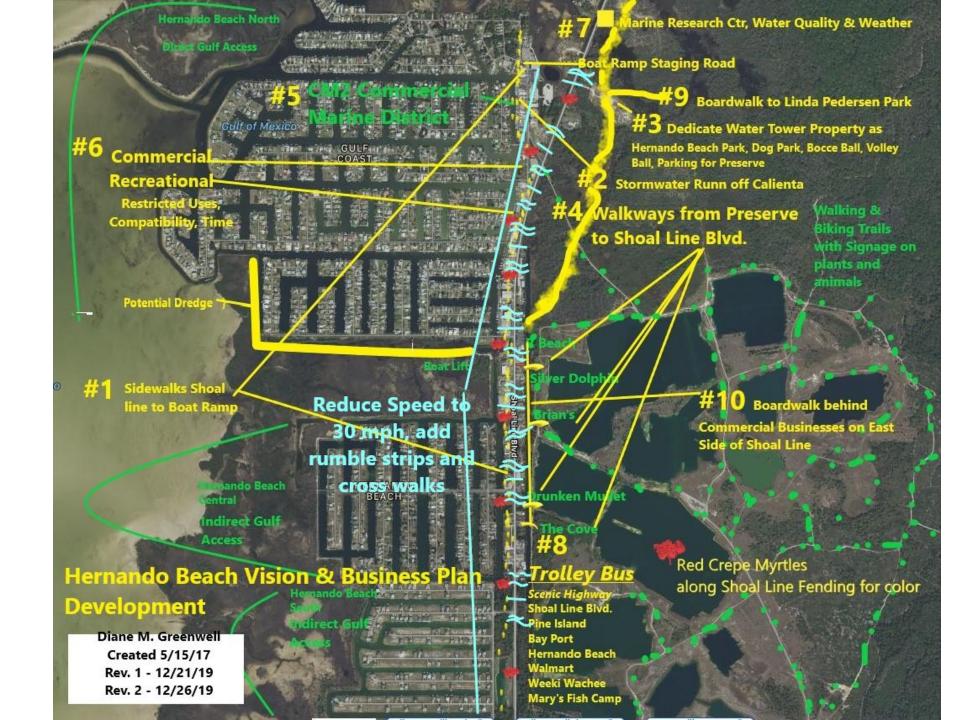

### Sidewalks Shoal Line to Boat Ramp (Budget with Calienta Stormwater project)

## Stormwater Run Off Calienta (Budgeted for 2020)

Hernando Beach Boat Parking Proposed Expansion Nume - Net To Trade Mapping by - Dept. of Public Works/Engineering Dis, Map Date - Sci 52019

ernerhit Cousty Geographic Vitromature Ryskers (CRI) soutent Legal Conclusion

5/27/16 Brian Malmberg, Mark Buttman, Fred & La Pian, Public Works Projet Weter of the projet of the set of th

6

Walkways crossing canal from Preserve to Shoal Line Blvd. (see next slide)

R Beach Silver Dolphin

Brian's Place

Drunken Mullet

The Cove

Diane M. Greenwell Created 12/21/19

**Boardwalk** Behind Commercial Businesses on East Side of Shoal Line Blvd. Connecting with **Boardwalk to Linda Pedersen** 

Silver Dolphin

Drunken Mullet

and the second sec 

**New Person** 

TO POS

P H H PR SHIP

**Charters C-1** Restricted size, usage, hours of operation

Change rear and side setback requirements on Commercial Properties on Shoal Line Blvd. & Calienta Street to allow maximum use of properties. Contraction of the second s

uit of Mexico G⊎LF

COAST

Dedicate the 56 acre Water Tower Property To Hernando Beach for Use as a park: Bocce Ball, Dog Park, Volley Ball, Parking for Preserve

HERNANDO BEACH

P M IS PROVED IN ITS

Linda Pedersen Park

Trolley Bus Scenic Highway Tour (Shoal Line Blvd) Pine Island Bay Port Hernando Beach Weeki Wachee Mary's Fish Camp