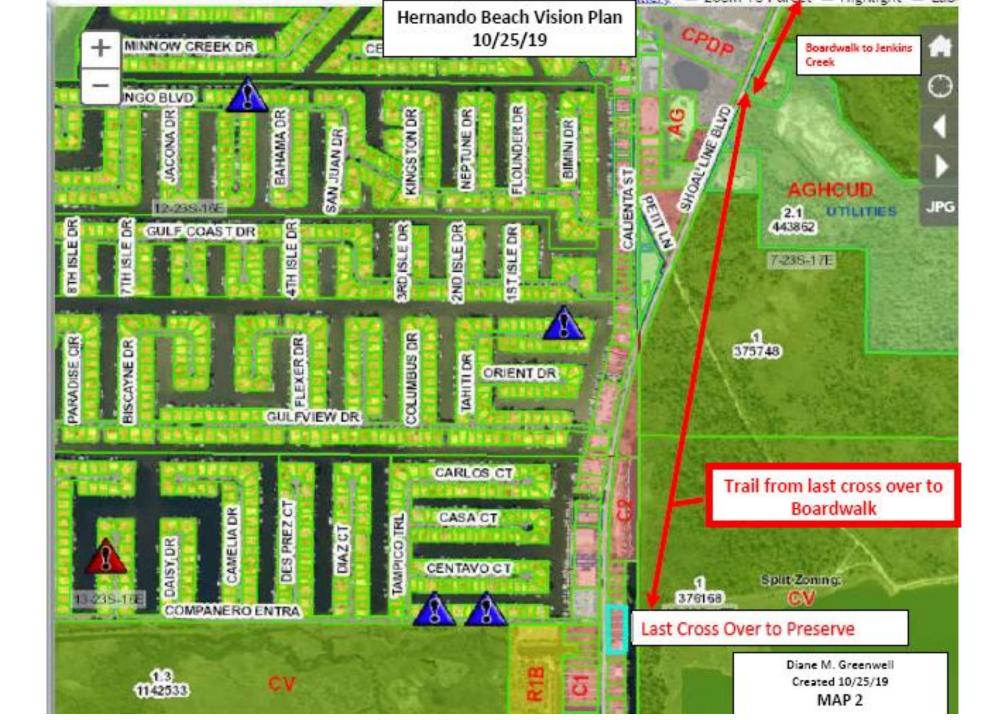

5/27/16 Brian Malmberg, Mark Buttman, Fred & La Pian, Public Works Projet Weter of the projet of the set of th

6

Walkways crossing canal from Preserve to Shoal Line Blvd. (see next slide)

R Beach Silver Dolphin