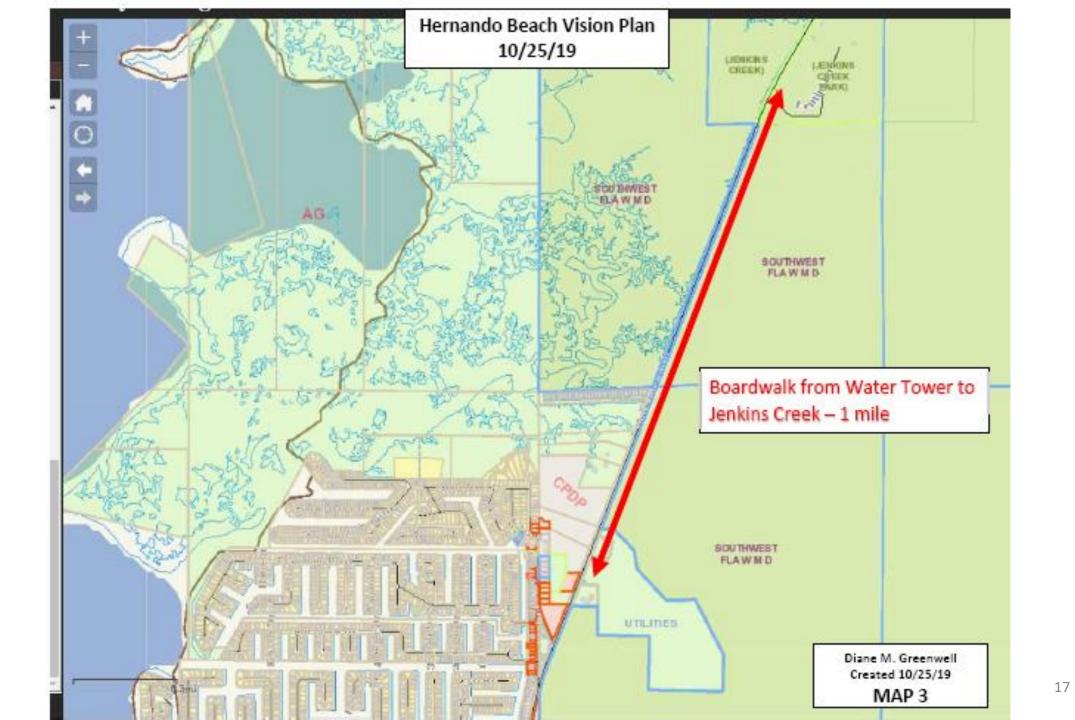

5/27/16 Brian Malmberg, Mark Buttman, Fred & La Pian, Public Works Projet Weter of the projet of the set of th

6

Walkways crossing canal from Preserve to Shoal Line Blvd. (see next slide)

R Beach Silver Dolphin