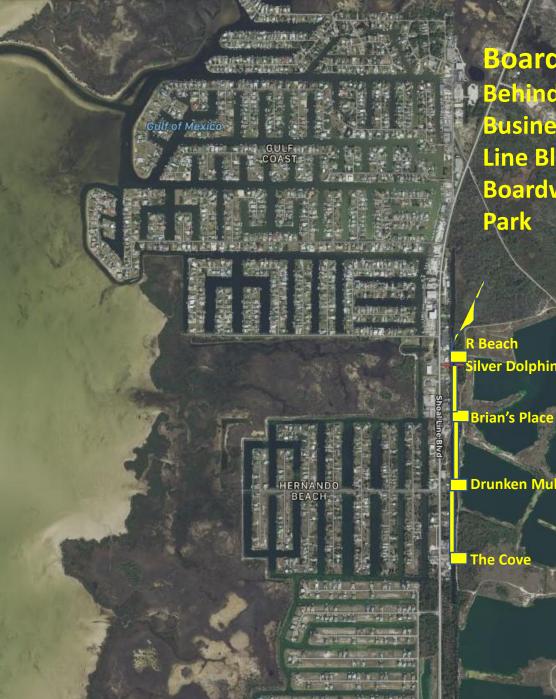

5/27/16 Brian Malmberg, Mark Buttman, Fred & La Pian, Public Works Projet Weter of the projet of the set of th

6

Walkways crossing canal from Preserve to Shoal Line Blvd. (see next slide)

R Beach Silver Dolphin

Brian's Place

Drunken Mullet

The Cove

Diane M. Greenwell Created 12/21/19

**Boardwalk** Behind Commercial Businesses on East Side of Shoal Line Blvd. Connecting with **Boardwalk to Linda Pedersen** 

Silver Dolphin

Drunken Mullet

and the second sec 

**New Person** 

TO POS

P H H PR SHIP

**Charters C-1** Restricted size, usage, hours of operation

Change rear and side setback requirements on Commercial Properties on Shoal Line Blvd. & Calienta Street to allow maximum use of properties. Contraction of the second s