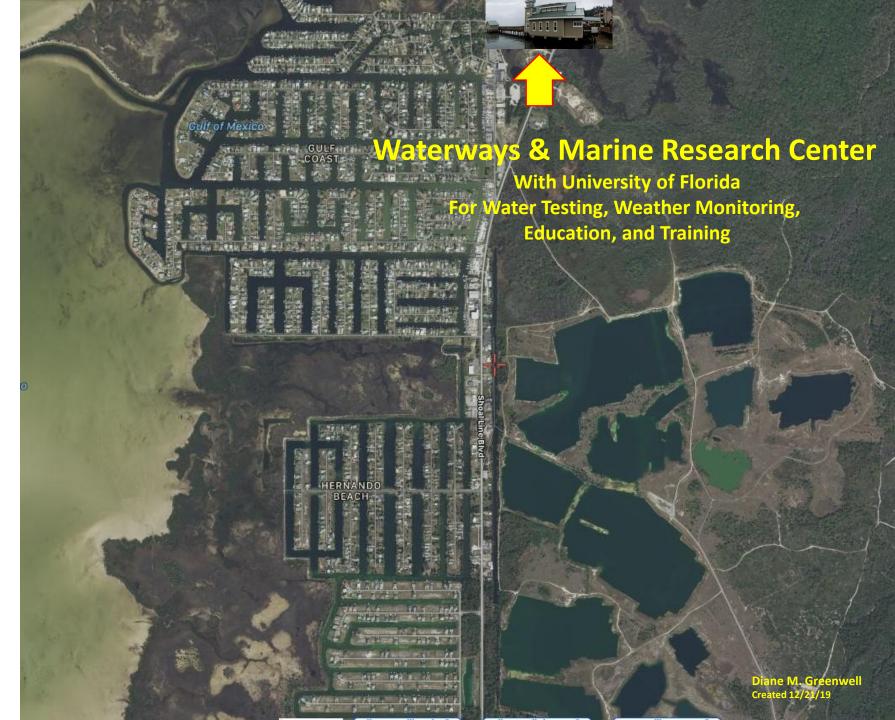

slide)

R Beach Silver Dolphin

Brian's Place

Drunken Mullet

The Cove

Diane M. Greenwell Created 12/21/19





**Boardwalk** Behind Commercial Businesses on East Side of Shoal Line Blvd. Connecting with **Boardwalk to Linda Pedersen** 

Silver Dolphin

Drunken Mullet

and the second sec 



**New Person** 

TO POS





P H H PR SHIP

**Charters C-1** Restricted size, usage, hours of operation



Change rear and side setback requirements on Commercial Properties on Shoal Line Blvd. & Calienta Street to allow maximum use of properties. Contraction of the second s

uit of Mexico G⊎LF

COAST

Dedicate the 56 acre Water Tower Property To Hernando Beach for Use as a park: Bocce Ball, Dog Park, Volley Ball, Parking for Preserve

HERNANDO BEACH



P M IS PROVED IN ITS

Linda Pedersen Park









Trolley Bus Scenic Highway Tour (Shoal Line Blvd) Pine Island Bay Port Hernando Beach Weeki Wachee Mary's Fish Camp