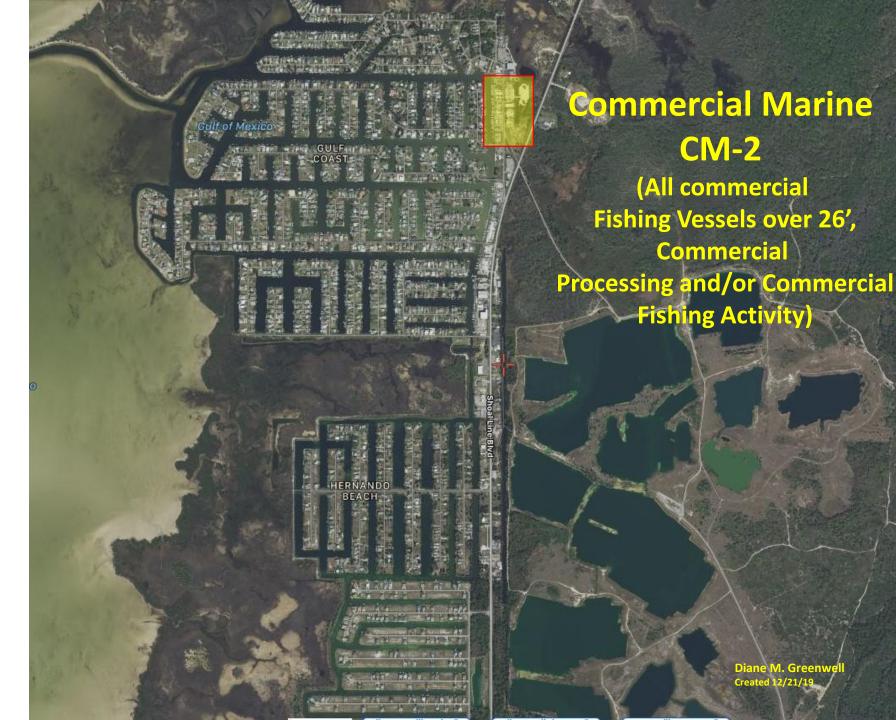

ormwater project)



## Stormwater Run Off Calienta (Budgeted for 2020)



Hernando Beach Boat Parking Proposed Expansion Nume - Net To Trade Mapping by - Dept. of Public Works/Engineering Dis, Map Date - Sci 52019

ernerhit Cousty Geographic Vitromature Ryskers (CRI) soutent Legal Conclusion

5/27/16 Brian Malmberg, Mark Buttman, Fred & La Pian, Public Works Projet Weter of the projet of the set of th

6



Walkways crossing canal from Preserve to Shoal Line Blvd. (see next slide)

R Beach Silver Dolphin

Brian's Place

Drunken Mullet

The Cove

Diane M. Greenwell Created 12/21/19





**Boardwalk** Behind Commercial Businesses on East Side of Shoal Line Blvd. Connecting with **Boardwalk to Linda Pedersen** 

Silver Dolphin

Drunken Mullet

and the second sec 



**New Person** 

TO POS





P H H PR SHIP

**Charters C-1** Restricted size, usage, hours of operation



Change rear and side setback requirements on Commercial Properties on Shoal Line Blvd. & Calienta Street to allow maximum use of properties. Contraction of the second s

uit of Mexico G⊎LF

COAST

Dedicate the 56 acre Water Tower Property To Hernando Beach for Use as a park: Bocce Ball, Dog Park, Volley Ball, Parking for Preserve

HERNANDO BEACH



P M IS PROVED IN ITS

Linda Pedersen Park









Trolley Bus Scenic Highway Tour (Shoal Line Blvd) Pine Island Bay Port Hernando Beach Weeki Wachee Mary's Fish Camp