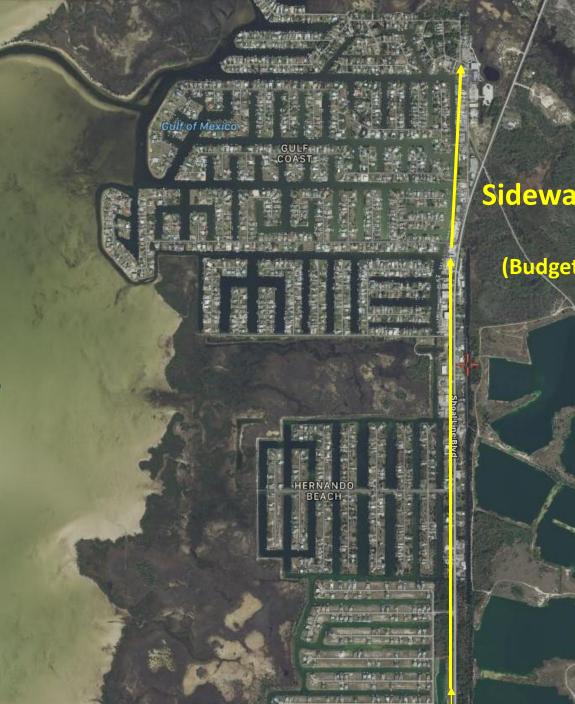

# Hernando Beach 2016-2020

**Vision & Business Development Plan** 

# Hernando Beach North

Direct Gulf Access

Boat Lift

#### Hernando Beach Central — HERNANDO BEACH Indirect Gulf Access

Hernando Beach South Indirect Gulf Access

Diane M. Greenwell Created 12/21/19

Weeki Wachee Preserve





1 M H Par 2 H H

### Sidewalks Shoal Line to Boat Ramp (Budget with Calienta Stormwater project)



## Stormwater Run Off Calienta (Budgeted for 2020)



Hernando Beach Boat Parking Proposed Expansion Nume - Net To Trade Mapping by - Dept. of Public Works/Engineering Dis, Map Date - Sci 52019

ernerhit Cousty Geographic Vitromature Ryskers (CRI) soutent Legal Conclusion

5/27/16 Brian Malmberg, Mark Buttman, Fred & La Pian, Public Works Projet Weter of the projet of the set of th

6



Walkways crossing canal from Preserve to Shoal Line Blvd. (see next slide)

R Beach Silver Dolphin

Brian's Place

Drunken Mullet

The Cove

Diane M. Greenwell Created 12/21/19





**Boardwalk** Behind Commercial Businesses on East Side of Shoal Line Blvd. Connecting with **Boardwalk to Linda Pedersen**