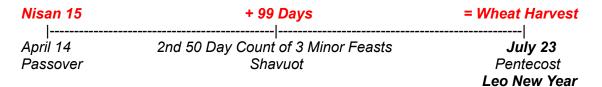

This then presupposes that the Church Age Began on the same Month and Day Anniversary. In prior research related to one's other Theory about the Acts 2 Pentecost Event, one has surmised that the Event coincided with the Feast of the First Fruits of the New Wine. If this is the case, then based on one's Calculations of a Double-Count of 49 Days + 50 Days subsequently for a total of 99 Days from Nisan 15, the Day commemorating the Exodus of the Israelites from Egypt, then also landed on a July 23.

Thus, this correlation of the Wheat Harvest is also commemorated by the start of the First Fruits offering of the New Wine. And that occurred on a July 23. It was also, as one has presented, on the 99th Day from Nisan 15 that corresponded to the Golden Calf Incident and the Judgment of 3000 Souls that perished that Day due to their Insurrection. Was it no Coincidence that on the precise Anniversary that on the New Wine Feast that the Jewish reveled in, 3000 Souls got saved by the Preaching of Peter? And? Consider that his Authority to proclaim the Church Age, from Law to Grace was based on the Scripture of Joel that he quoted.