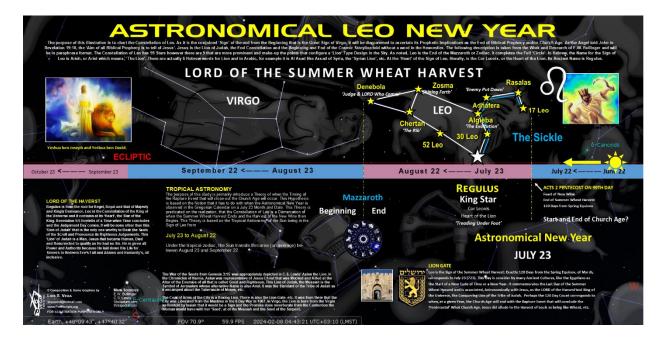

# END OF THE CHURCH AGE

Anniversary of a Beginning and an End Delineation of the Ages

by Luis B. Vega vegapost@hotmail.com www.PostScripts.org

The purpose of this study is primarily to highlight one's Theory, of when the Timing of the Rapture Event that will close-out the Church Age could occur. This Hypothesis is based on the Notion that it has to do with when the Astronomical New Year is observed in the Gregorian Calendar on a July 23 Month and Date. This Supposition is predicated on the realization that the Constellation of Leo is a Demarcation of when the Summer Wheat Harvest Ends and the Harvest of the New Wine Begins. This Theory is based on Tropical Astrology, of the Sun being in the Sign of Leo from July 23 to August 22.

But primarily, the Summation of the Mazzaroth is Delineated between Virgo, its Beginning and Leo, its End. Has it been then any Wonder why the Revelation 12 Sign that occurred Astronomically in the Constellation of Virgo back in 2017 Signaled at its core, the Rapture Event? It was of a Snatching-Up of the Man-Child that in a multi-layer Meaning can be ascribed to Jesus, but also the Body of Christ as in this Church. And then consider that Virgo is the Sign of also the Wheat Harvest that has already been In-Gathered.

## **Power from On-High**

It will commemorate the End of the Wheat Harvest and the Beginning of the Wine Harvest, etc. Now, how one will attempt to explain this Astronomical Delineation is that according to Research, the Ancient Egyptians considered a specific Month and Day as reflecting this Astronomical Delineation. That Month and Day was July 23. How one then has Theorized it to coincide with the Timing of the Rapture Event is that the Rapture Event will close-out the Church Age as mentioned.

Thus, the Key Theme of this Leo New Year Theory is the 'Lion King', and 'When'. It is well established and accepted that the Constellation of Leo is attributed to the Messiah, the King. Of all the Signs in the Universe, Leo has the King Star and its Head region is even constructed in the shape of a Sickle, etc. It is thus, for these Reasons and Correlations that one presents the Evidence to strengthen this Theory of an Astronomical Leo New Year Rapture Anniversary. Possibly.

But it will be at the End when the Harvest is Mature and Ripe that the Sickle is then to be thrust and the Souls harvested. And? The Point is that in terms of the Wheat Harvest that one is focusing on, that occurs in the Summer. And upon one's Research, it coincides with the End of the Wheat Harvest, Astronomically when the Sign of Leo commences the New Year.