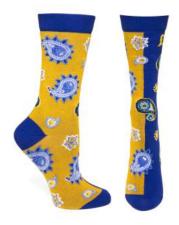

### **PAISLEY PERSONA**

WC1263-19
BLACK #19
WHOLESALE: \$7
RETAIL: \$14
MADE IN: COLOMBIA

WC1263-15M

MINT #15M

WHOLESALE: \$7

RETAIL: \$14

MADE IN: COLOMBIA

WC1263-45
PURPLE #45
WHOLESALE: \$7
RETAIL: \$14
MADE IN: COLOMBIA