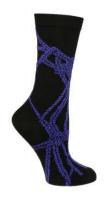

### ozone 28

WJ1210-19
BLACK #19
WHOLESALE: \$15.00
RETAIL: \$30.00
MADE IN: JAPAN

SHIBARI KNEE HIGH

SHEER ZODIAC

WJ5103-19
BLACK #19
WHOLESALE: \$19.00
RETAIL: \$38.00
MADE IN: JAPAN

HOH

SHIBARI CROSS KNEE