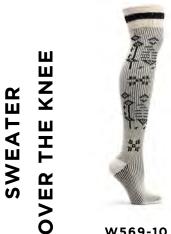

W643-01 WHITE #01 WHOLESALE: \$25.00 RETAIL: \$50.00 MADE IN: JAPAN

W643-19
BLACK #19
WHOLESALE: \$25.00
RETAIL: \$50.00
MADE IN: JAPAN

W569-10 BEIGE #10 WHOLESALE: \$12.50 RETAIL: \$25.00 MADE IN: COLOMBIA