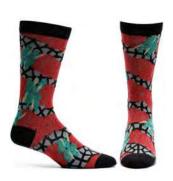

# CHAIN BLING FENCE

OZ801-18
CHARCOAL #18
WHOLESALE: \$9
RETAIL: \$18
MADE IN: COLOMBIA

OZ804-18
CHARCOAL #18
WHOLESALE: \$9
RETAIL: \$18
MADE IN: COLOMBIA

OZ806-45
PURPLE #45
WHOLESALE: \$9
RETAIL: \$18
MADE IN: COLOMBIA