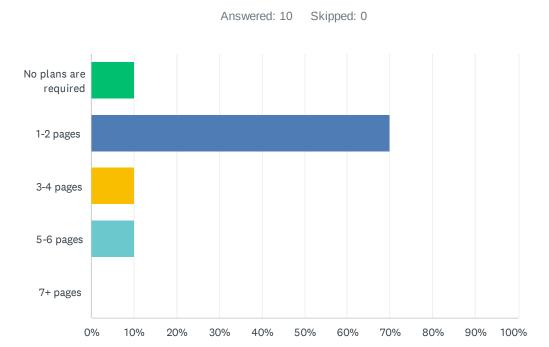

# Q20 Teachers are required to submit complete, but not excessively lengthy lesson plans.

| ANSWER CHOICES        | RESPONSES |    |
|-----------------------|-----------|----|
| No plans are required | 10.00%    | 1  |
| 1-2 pages             | 70.00%    | 7  |
| 3-4 pages             | 10.00%    | 1  |
| 5-6 pages             | 10.00%    | 1  |
| 7+ pages              | 0.00%     | 0  |
| TOTAL                 |           | 10 |