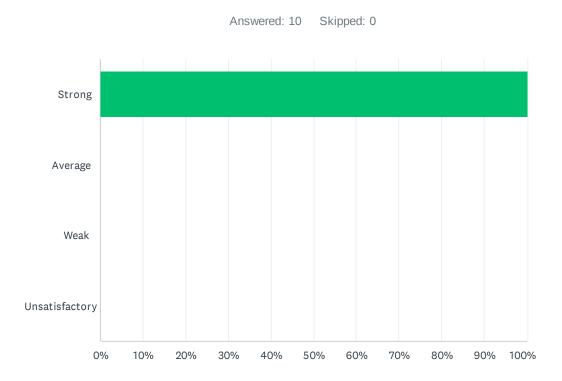

#### Q16 Site meetings are productive and not excessive.

| ANSWER CHOICES | RESPONSES |    |
|----------------|-----------|----|
| Strong         | 100.00%   | 10 |
| Average        | 0.00%     | 0  |
| Weak           | 0.00%     | 0  |
| Unsatisfactory | 0.00%     | 0  |
| TOTAL          |           | 10 |
|                |           |    |

# Q17 During Covid, meetings have not been excessive and have been productive.

| ANSWER CHOICES | RESPONSES |    |
|----------------|-----------|----|
| Strong         | 100.00%   | 10 |
| Average        | 0.00%     | 0  |
| Weak           | 0.00%     | 0  |
| Unsatisfactory | 0.00%     | 0  |
| TOTAL          |           | 10 |
|                |           |    |

### Q33 I would recommend my site to other employees and prospective teachers.

| ANSWER CHOICES | RESPONSES |    |
|----------------|-----------|----|
| Strong         | 100.00%   | 10 |
| Average        | 0.00%     | 0  |
| Weak           | 0.00%     | 0  |
| Unsatisfactory | 0.00%     | 0  |
| TOTAL          |           | 10 |
|                |           |    |