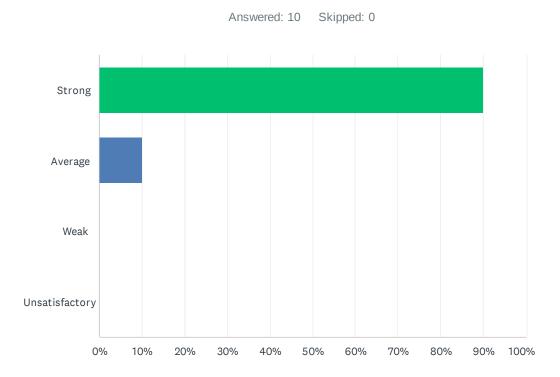

### Q5 Site administration conducts classroom visits /ZOOM visits in the least disruptive manner and leaves timely feedback (within 24 hours).

| ANSWER CHOICES | RESPONSES |   |
|----------------|-----------|---|
| Strong         | 100.00%   | 9 |
| Average        | 0.00%     | 0 |
| Weak           | 0.00%     | 0 |
| Unsatisfactory | 0.00%     | 0 |
| TOTAL          |           | 9 |
|                |           |   |
| # COMMENT:     | DATE      |   |