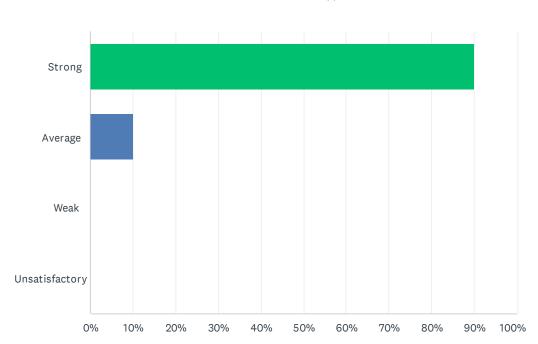

#### Q6 Site administration follows the contract and respects personal rights.

| ANSWER CHOICES | RESPONSES |    |
|----------------|-----------|----|
| Strong         | 90.00%    | 9  |
| Average        | 10.00%    | 1  |
| Weak           | 0.00%     | 0  |
| Unsatisfactory | 0.00%     | 0  |
| TOTAL          |           | 10 |