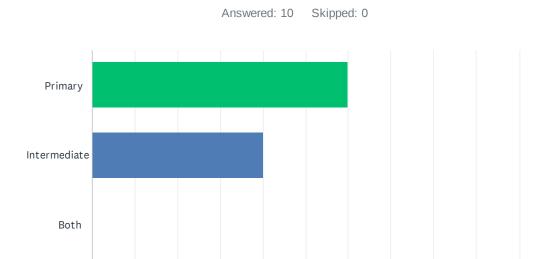

#### Q2 Instructional Grade Level or Support Services

40%

50%

60%

70%

0%

10%

20%

30%

| ANSWER CHOICES | RESPONSES |    |
|----------------|-----------|----|
| Primary        | 60.00%    | 6  |
| Intermediate   | 40.00%    | 4  |
| Both           | 0.00%     | 0  |
| TOTAL          |           | 10 |

80%

90% 100%