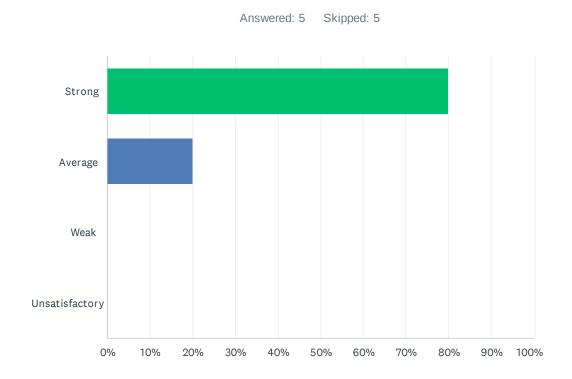

#### Q27 The site principal promotes equal opportunities for all students to learn.

| ANSWER CHOICES | RESPONSES |   |
|----------------|-----------|---|
| Strong         | 80.00%    | 4 |
| Average        | 20.00%    | 1 |
| Weak           | 0.00%     | 0 |
| Unsatisfactory | 0.00%     | 0 |
| TOTAL          |           | 5 |