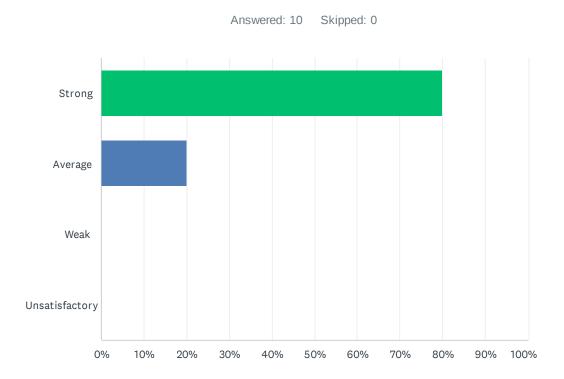

# Q3 Site administration is sensitive to the needs of students, staff, and the community.

| ANSWER CHOICES | RESPONSES |    |
|----------------|-----------|----|
| Strong         | 80.00%    | 8  |
| Average        | 20.00%    | 2  |
| Weak           | 0.00%     | 0  |
| Unsatisfactory | 0.00%     | 0  |
| TOTAL          |           | 10 |