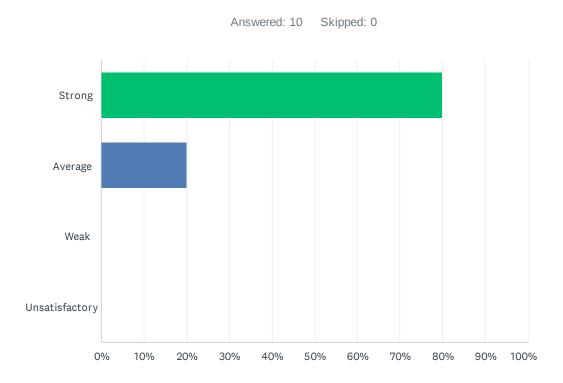

### Q4 Site administration treats staff with respect; you feel like a valued member of a team.

| ANSWER CHOICES | RESPONSES |    |
|----------------|-----------|----|
| Strong         | 80.00%    | 8  |
| Average        | 20.00%    | 2  |
| Weak           | 0.00%     | 0  |
| Unsatisfactory | 0.00%     | 0  |
| TOTAL          |           | 10 |