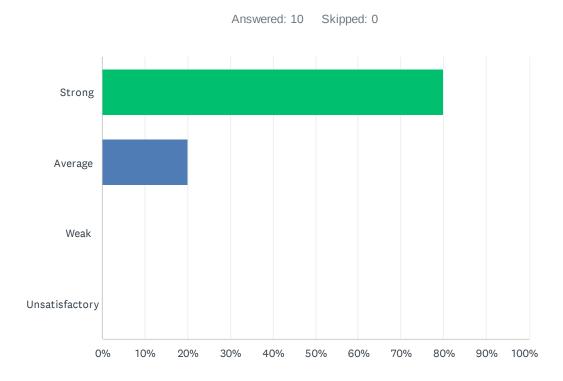

### Q4 Site administration treats staff with respect; you feel like a valued member of a team.

| ANSWER CHOICES | RESPONSES |    |
|----------------|-----------|----|
| Strong         | 80.00%    | 8  |
| Average        | 20.00%    | 2  |
| Weak           | 0.00%     | 0  |
| Unsatisfactory | 0.00%     | 0  |
| TOTAL          |           | 10 |