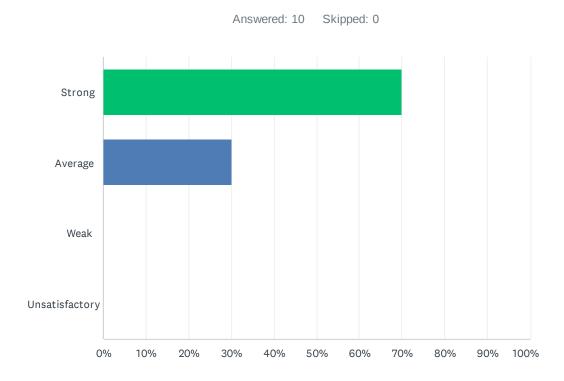

### Q33 I would recommend my site to other employees and prospective teachers.

| ANSWER CHOICES | RESPONSES |    |
|----------------|-----------|----|
| Strong         | 100.00%   | 10 |
| Average        | 0.00%     | 0  |
| Weak           | 0.00%     | 0  |
| Unsatisfactory | 0.00%     | 0  |
| TOTAL          |           | 10 |
|                |           |    |