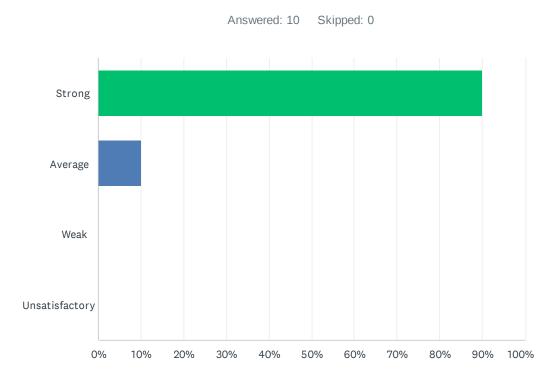

#### Q6 Site administration follows the contract and respects personal rights.

| ANSWER CHOICES | RESPONSES |    |
|----------------|-----------|----|
| Strong         | 90.00%    | 9  |
| Average        | 10.00%    | 1  |
| Weak           | 0.00%     | 0  |
| Unsatisfactory | 0.00%     | 0  |
| TOTAL          |           | 10 |