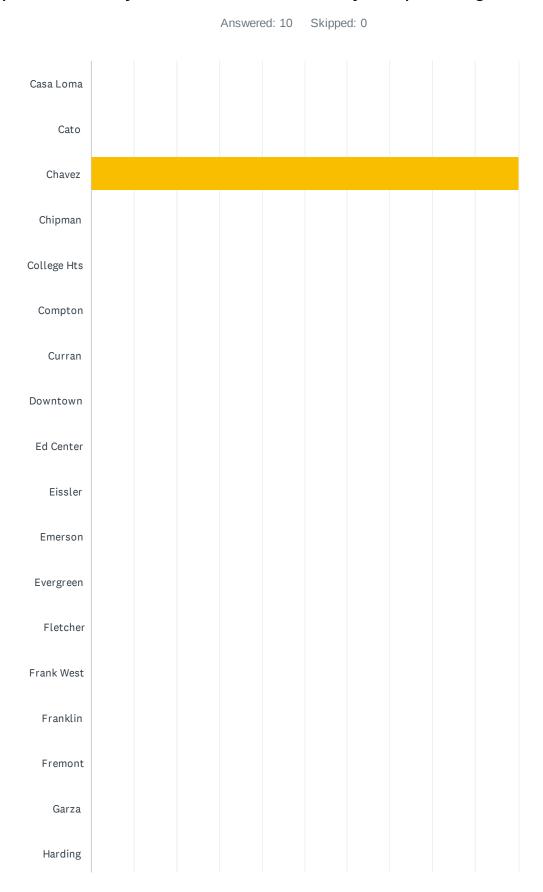

# Q1 School Site (If you work at multiple sites choose your home site OR complete a survey for each site at which you spend significant time.)

|                       | ı |  |  |  |  |  |
|-----------------------|---|--|--|--|--|--|
| Harris                |   |  |  |  |  |  |
| Horace Mann           |   |  |  |  |  |  |
| Hort                  |   |  |  |  |  |  |
| Jefferson             |   |  |  |  |  |  |
| Longfellow            |   |  |  |  |  |  |
| McKinley              |   |  |  |  |  |  |
| MLK                   |   |  |  |  |  |  |
| Mt.Vernon             |   |  |  |  |  |  |
| Munsey                |   |  |  |  |  |  |
| Nichols               |   |  |  |  |  |  |
| Noble                 |   |  |  |  |  |  |
| Nurses                |   |  |  |  |  |  |
| Owens<br>Intermediate |   |  |  |  |  |  |
| Owens Primary         |   |  |  |  |  |  |
| Pauly                 |   |  |  |  |  |  |
| Pioneer               |   |  |  |  |  |  |
| Rafer Johnson         |   |  |  |  |  |  |
| Roosevelt             |   |  |  |  |  |  |
| Sequoia               |   |  |  |  |  |  |
| Sierra                |   |  |  |  |  |  |
| Special Ed<br>Office  |   |  |  |  |  |  |

| Cato         0.00%           Chavez         100.00%           Chipman         0.00%           College Hts         0.00%           Compton         0.00%           Curran         0.00%           Downtown         0.00%           Ed Center         0.00%           Eissler         0.00%           Emerson         0.00%           Evergreen         0.00%           Frank West         0.00%           Franklin         0.00%           Fremont         0.00%           Garza         0.00%           Harding         0.00%           Harris         0.00%           Horace Mann         0.00%           Hort         0.00%           Lorgfellow         0.00%           McKinley         0.00%           Mt.K         0.00%           Mt.Vemon         0.00% | 0<br>0<br>10<br>0<br>0 |
|-----------------------------------------------------------------------------------------------------------------------------------------------------------------------------------------------------------------------------------------------------------------------------------------------------------------------------------------------------------------------------------------------------------------------------------------------------------------------------------------------------------------------------------------------------------------------------------------------------------------------------------------------------------------------------------------------------------------------------------------------------------------|------------------------|
| Chavez         100.00%           Chipman         0.00%           College Hts         0.00%           Compton         0.00%           Curran         0.00%           Downtown         0.00%           Ed Center         0.00%           Eissler         0.00%           Evergreen         0.00%           Fletcher         0.00%           Frank West         0.00%           Fremont         0.00%           Garza         0.00%           Harding         0.00%           Harding         0.00%           Horace Mann         0.00%           Hort         0.00%           Longfellow         0.00%           McKinley         0.00%                                                                                                                           | 10<br>0<br>0           |
| Chipman         0.00%           College Hts         0.00%           Compton         0.00%           Curran         0.00%           Downtown         0.00%           Ed Center         0.00%           Eissler         0.00%           Ewergreen         0.00%           Evergreen         0.00%           Frank West         0.00%           Fremont         0.00%           Garza         0.00%           Harding         0.00%           Harris         0.00%           Horace Mann         0.00%           Hort         0.00%           Jefferson         0.00%           Longfellow         0.00%           McKinley         0.00%                                                                                                                          | 0 0                    |
| College Hts         0.00%           Compton         0.00%           Curran         0.00%           Downtown         0.00%           Ed Center         0.00%           Eissler         0.00%           Ewerson         0.00%           Evergreen         0.00%           Frank West         0.00%           Franklin         0.00%           Fremont         0.00%           Garza         0.00%           Harding         0.00%           Horace Mann         0.00%           Hort         0.00%           Longfellow         0.00%           McKinley         0.00%           MLK         0.00%                                                                                                                                                                | 0                      |
| Compton         0.00%           Curran         0.00%           Downtown         0.00%           Ed Center         0.00%           Eissler         0.00%           Emerson         0.00%           Evergreen         0.00%           Fletcher         0.00%           Frank West         0.00%           Fremont         0.00%           Garza         0.00%           Harding         0.00%           Harris         0.00%           Horace Mann         0.00%           Hot         0.00%           Longfellow         0.00%           McKinley         0.00%           MLK         0.00%                                                                                                                                                                      | 0                      |
| Curran         0.00%           Downtown         0.00%           Ed Center         0.00%           Eissler         0.00%           Emerson         0.00%           Evergreen         0.00%           Fletcher         0.00%           Frank West         0.00%           Fremont         0.00%           Garza         0.00%           Harding         0.00%           Horace Mann         0.00%           Hort         0.00%           Longfellow         0.00%           McKinley         0.00%           MLK         0.00%                                                                                                                                                                                                                                    |                        |
| Downtown         0.00%           Ed Center         0.00%           Eissler         0.00%           Emerson         0.00%           Evergreen         0.00%           Fletcher         0.00%           Frank West         0.00%           Fremont         0.00%           Garza         0.00%           Harding         0.00%           Horace Mann         0.00%           Hort         0.00%           Longfellow         0.00%           McKinley         0.00%           McKinley         0.00%                                                                                                                                                                                                                                                              | 0                      |
| Ed Center       0.00%         Eissler       0.00%         Emerson       0.00%         Evergreen       0.00%         Fletcher       0.00%         Frank West       0.00%         Fremont       0.00%         Garza       0.00%         Harding       0.00%         Horace Mann       0.00%         Horace Mann       0.00%         Longfellow       0.00%         McKinley       0.00%         McKinley       0.00%         MLK       0.00%                                                                                                                                                                                                                                                                                                                      |                        |
| Eissler       0.00%         Emerson       0.00%         Evergreen       0.00%         Fletcher       0.00%         Frank West       0.00%         Fremont       0.00%         Garza       0.00%         Harris       0.00%         Horace Mann       0.00%         Hot       0.00%         Jefferson       0.00%         Longfellow       0.00%         McKinley       0.00%         MLK       0.00%                                                                                                                                                                                                                                                                                                                                                            | 0                      |
| Emerson         0.00%           Evergreen         0.00%           Fletcher         0.00%           Frank West         0.00%           Franklin         0.00%           Fremont         0.00%           Garza         0.00%           Harding         0.00%           Harris         0.00%           Horace Mann         0.00%           Hot         0.00%           Jefferson         0.00%           Longfellow         0.00%           McKinley         0.00%           McKinley         0.00%                                                                                                                                                                                                                                                                | 0                      |
| Evergreen         0.00%           Fletcher         0.00%           Frank West         0.00%           Franklin         0.00%           Fremont         0.00%           Garza         0.00%           Harding         0.00%           Horace Mann         0.00%           Hort         0.00%           Jefferson         0.00%           Longfellow         0.00%           McKinley         0.00%           McKinley         0.00%           McKinley         0.00%                                                                                                                                                                                                                                                                                             | 0                      |
| Fletcher         0.00%           Frank West         0.00%           Franklin         0.00%           Fremont         0.00%           Garza         0.00%           Harding         0.00%           Harris         0.00%           Hort         0.00%           Jefferson         0.00%           Longfellow         0.00%           McKinley         0.00%           MLK         0.00%                                                                                                                                                                                                                                                                                                                                                                          | 0                      |
| Frank West         0.00%           Franklin         0.00%           Fremont         0.00%           Garza         0.00%           Harding         0.00%           Harris         0.00%           Horace Mann         0.00%           Hort         0.00%           Jefferson         0.00%           Longfellow         0.00%           McKinley         0.00%           MLK         0.00%                                                                                                                                                                                                                                                                                                                                                                       | 0                      |
| Franklin       0.00%         Fremont       0.00%         Garza       0.00%         Harding       0.00%         Harris       0.00%         Horace Mann       0.00%         Hort       0.00%         Jefferson       0.00%         Longfellow       0.00%         McKinley       0.00%         MLK       0.00%                                                                                                                                                                                                                                                                                                                                                                                                                                                    | 0                      |
| Fremont       0.00%         Garza       0.00%         Harding       0.00%         Harris       0.00%         Horace Mann       0.00%         Hort       0.00%         Jefferson       0.00%         Longfellow       0.00%         McKinley       0.00%         MLK       0.00%                                                                                                                                                                                                                                                                                                                                                                                                                                                                                 | 0                      |
| Garza       0.00%         Harding       0.00%         Harris       0.00%         Horace Mann       0.00%         Hort       0.00%         Jefferson       0.00%         Longfellow       0.00%         McKinley       0.00%         MLK       0.00%                                                                                                                                                                                                                                                                                                                                                                                                                                                                                                             | 0                      |
| Harding       0.00%         Harris       0.00%         Horace Mann       0.00%         Hort       0.00%         Jefferson       0.00%         Longfellow       0.00%         McKinley       0.00%         MLK       0.00%                                                                                                                                                                                                                                                                                                                                                                                                                                                                                                                                       | 0                      |
| Harris       0.00%         Horace Mann       0.00%         Hort       0.00%         Jefferson       0.00%         Longfellow       0.00%         McKinley       0.00%         MLK       0.00%                                                                                                                                                                                                                                                                                                                                                                                                                                                                                                                                                                   | 0                      |
| Horace Mann       0.00%         Hort       0.00%         Jefferson       0.00%         Longfellow       0.00%         McKinley       0.00%         MLK       0.00%                                                                                                                                                                                                                                                                                                                                                                                                                                                                                                                                                                                              | 0                      |
| Hort 0.00%  Jefferson 0.00%  Longfellow 0.00%  McKinley 0.00%  MLK 0.00%                                                                                                                                                                                                                                                                                                                                                                                                                                                                                                                                                                                                                                                                                        | 0                      |
| Jefferson       0.00%         Longfellow       0.00%         McKinley       0.00%         MLK       0.00%                                                                                                                                                                                                                                                                                                                                                                                                                                                                                                                                                                                                                                                       | 0                      |
| Longfellow       0.00%         McKinley       0.00%         MLK       0.00%                                                                                                                                                                                                                                                                                                                                                                                                                                                                                                                                                                                                                                                                                     | 0                      |
| McKinley         0.00%           MLK         0.00%                                                                                                                                                                                                                                                                                                                                                                                                                                                                                                                                                                                                                                                                                                              | 0                      |
| MLK 0.00%                                                                                                                                                                                                                                                                                                                                                                                                                                                                                                                                                                                                                                                                                                                                                       | 0                      |
|                                                                                                                                                                                                                                                                                                                                                                                                                                                                                                                                                                                                                                                                                                                                                                 | 0                      |
| Mt.Vernon 0.00%                                                                                                                                                                                                                                                                                                                                                                                                                                                                                                                                                                                                                                                                                                                                                 | 0                      |
|                                                                                                                                                                                                                                                                                                                                                                                                                                                                                                                                                                                                                                                                                                                                                                 | 0                      |
| Munsey 0.00%                                                                                                                                                                                                                                                                                                                                                                                                                                                                                                                                                                                                                                                                                                                                                    | 0                      |
| Nichols 0.00%                                                                                                                                                                                                                                                                                                                                                                                                                                                                                                                                                                                                                                                                                                                                                   | 0                      |
| Noble 0.00%                                                                                                                                                                                                                                                                                                                                                                                                                                                                                                                                                                                                                                                                                                                                                     | 0                      |
| Nurses 0.00%                                                                                                                                                                                                                                                                                                                                                                                                                                                                                                                                                                                                                                                                                                                                                    | 0                      |
| Owens Intermediate 0.00%                                                                                                                                                                                                                                                                                                                                                                                                                                                                                                                                                                                                                                                                                                                                        | 0                      |
| Owens Primary 0.00%                                                                                                                                                                                                                                                                                                                                                                                                                                                                                                                                                                                                                                                                                                                                             | 0                      |

| Pauly                       | 0.00% | 0 |
|-----------------------------|-------|---|
| Pioneer                     | 0.00% | 0 |
| Rafer Johnson               | 0.00% | 0 |
| Roosevelt                   | 0.00% | 0 |
| Sequoia                     | 0.00% | 0 |
| Sierra                      | 0.00% | 0 |
| Special Ed Office           | 0.00% | 0 |
| Speech Language Pathologist | 0.00% | 0 |
| Stella Hills                | 0.00% | 0 |
| Stiern                      | 0.00% | 0 |
| Thorner                     | 0.00% | 0 |
| Voorhies                    | 0.00% | 0 |
| Washington                  | 0.00% | 0 |
| Wayside                     | 0.00% | 0 |
| William Penn                | 0.00% | 0 |
| Williams                    | 0.00% | 0 |
| Other (please specify)      | 0.00% | 0 |
| Total Respondents: 10       |       |   |

| # | OTHER (PLEASE SPECIFY)  | DATE |
|---|-------------------------|------|
|   | There are no responses. |      |