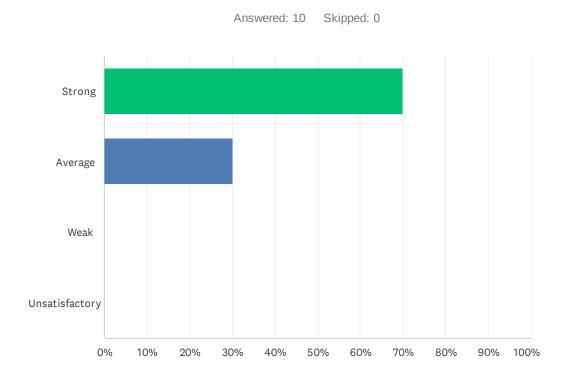

# Q9 Administration supports staff against attacks and criticism from parents.

| ANSWER CHOICES | RESPONSES |    |
|----------------|-----------|----|
| Strong         | 70.00%    | 7  |
| Average        | 30.00%    | 3  |
| Weak           | 0.00%     | 0  |
| Unsatisfactory | 0.00%     | 0  |
| TOTAL          |           | 10 |