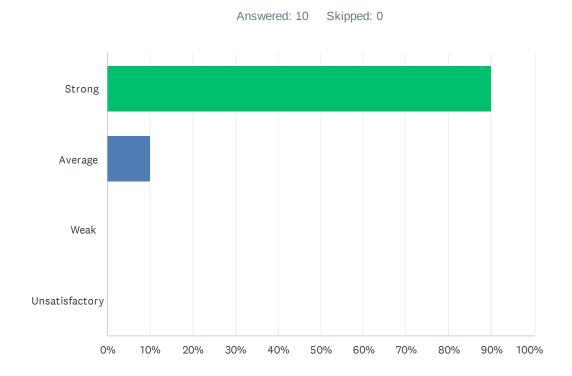

#### Q6 Site administration follows the contract and respects personal rights.

| ANSWER CHOICES | RESPONSES |    |
|----------------|-----------|----|
| Strong         | 90.00%    | 9  |
| Average        | 10.00%    | 1  |
| Weak           | 0.00%     | 0  |
| Unsatisfactory | 0.00%     | 0  |
| TOTAL          |           | 10 |