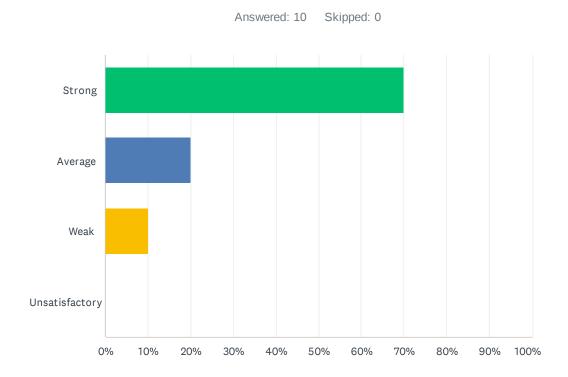

# Q3 Site administration is sensitive to the needs of students, staff, and the community.

| ANSWER CHOICES | RESPONSES |    |
|----------------|-----------|----|
| Strong         | 80.00%    | 8  |
| Average        | 20.00%    | 2  |
| Weak           | 0.00%     | 0  |
| Unsatisfactory | 0.00%     | 0  |
| TOTAL          |           | 10 |