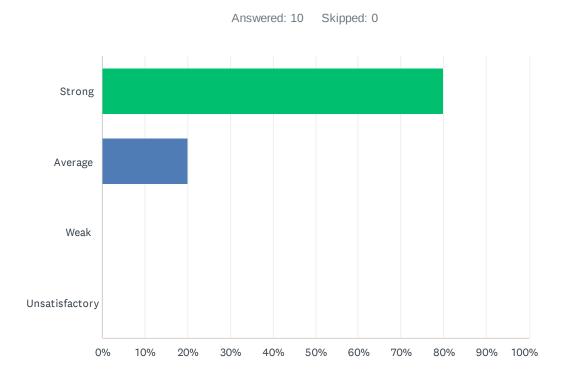

# Q3 Site administration is sensitive to the needs of students, staff, and the community.

| ANSWER CHOICES | RESPONSES |    |
|----------------|-----------|----|
| Strong         | 80.00%    | 8  |
| Average        | 20.00%    | 2  |
| Weak           | 0.00%     | 0  |
| Unsatisfactory | 0.00%     | 0  |
| TOTAL          |           | 10 |