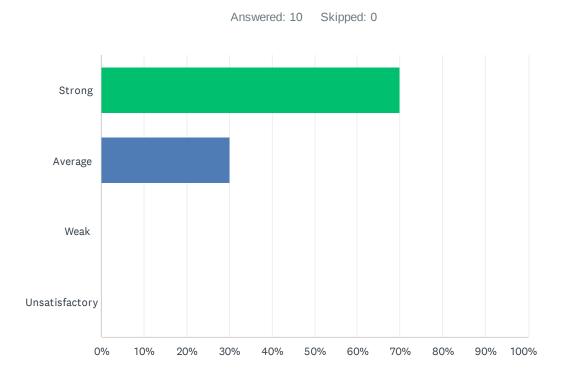

# Q9 Administration supports staff against attacks and criticism from parents.

| ANSWER CHOICES | RESPONSES |    |
|----------------|-----------|----|
| Strong         | 70.00%    | 7  |
| Average        | 30.00%    | 3  |
| Weak           | 0.00%     | 0  |
| Unsatisfactory | 0.00%     | 0  |
| TOTAL          |           | 10 |