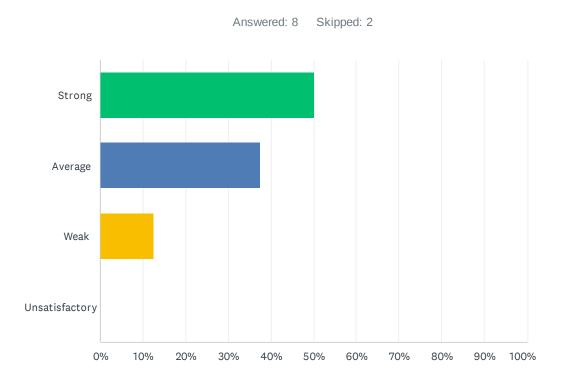

#### Q30 Teachers have been given or trained to use effective tools to improve online behavior.

| ANSWER CHOICES | RESPONSES |   |
|----------------|-----------|---|
| Strong         | 50.00%    | 4 |
| Average        | 37.50%    | 3 |
| Weak           | 12.50%    | 1 |
| Unsatisfactory | 0.00%     | 0 |
| TOTAL          |           | 8 |