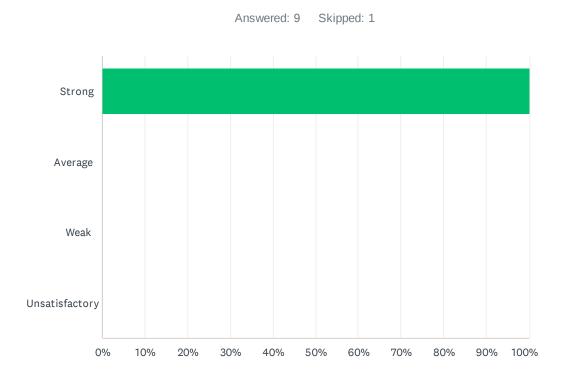

### Q5 Site administration conducts classroom visits /ZOOM visits in the least disruptive manner and leaves timely feedback (within 24 hours).

| ANSWER CHOICES | RESPONSES |   |
|----------------|-----------|---|
| Strong         | 100.00%   | 9 |
| Average        | 0.00%     | 0 |
| Weak           | 0.00%     | 0 |
| Unsatisfactory | 0.00%     | 0 |
| TOTAL          |           | 9 |
|                |           |   |
| # COMMENT:     | DATE      |   |