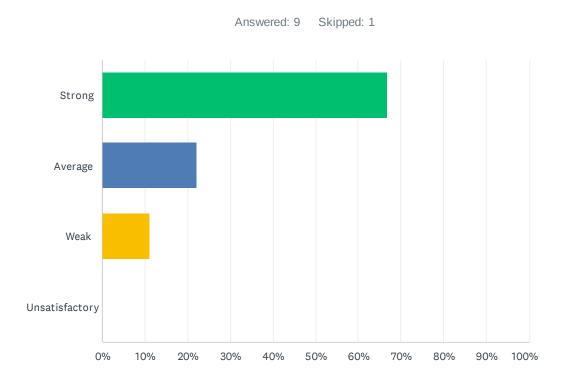

### Q31 When ODR's (office disciplinary referral) are written, the teacher's word is valued and trusted.

| ANSWER CHOICES | RESPONSES |   |
|----------------|-----------|---|
| Strong         | 66.67%    | 6 |
| Average        | 22.22%    | 2 |
| Weak           | 11.11%    | 1 |
| Unsatisfactory | 0.00%     | 0 |
| TOTAL          |           | 9 |