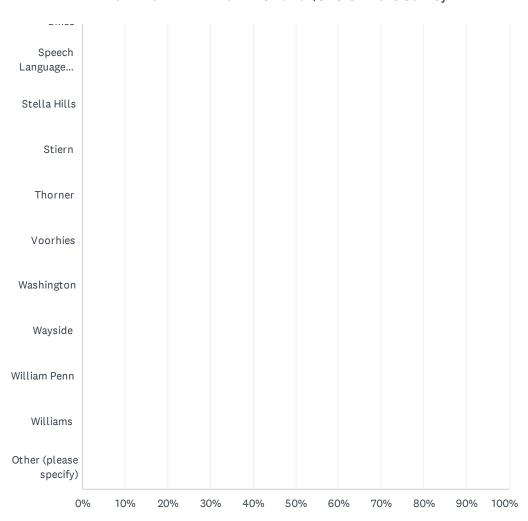

| Cato         0.00%           Chavez         100.00%           Chipman         0.00%           College Hts         0.00%           Compton         0.00%           Curran         0.00%           Downtown         0.00%           Ed Center         0.00%           Eissler         0.00%           Emerson         0.00%           Evergreen         0.00%           Frank West         0.00%           Franklin         0.00%           Fremont         0.00%           Garza         0.00%           Harding         0.00%           Harris         0.00%           Horace Mann         0.00%           Hort         0.00%           Lorgfellow         0.00%           McKinley         0.00%           Mt.K         0.00%           Mt.Vemon         0.00% | 0<br>0<br>10<br>0<br>0 |
|-----------------------------------------------------------------------------------------------------------------------------------------------------------------------------------------------------------------------------------------------------------------------------------------------------------------------------------------------------------------------------------------------------------------------------------------------------------------------------------------------------------------------------------------------------------------------------------------------------------------------------------------------------------------------------------------------------------------------------------------------------------------|------------------------|
| Chavez         100.00%           Chipman         0.00%           College Hts         0.00%           Compton         0.00%           Curran         0.00%           Downtown         0.00%           Ed Center         0.00%           Eissler         0.00%           Evergreen         0.00%           Fletcher         0.00%           Frank West         0.00%           Fremont         0.00%           Garza         0.00%           Harding         0.00%           Harding         0.00%           Horace Mann         0.00%           Hort         0.00%           Longfellow         0.00%           McKinley         0.00%                                                                                                                           | 10<br>0<br>0           |
| Chipman         0.00%           College Hts         0.00%           Compton         0.00%           Curran         0.00%           Downtown         0.00%           Ed Center         0.00%           Eissler         0.00%           Ewergreen         0.00%           Evergreen         0.00%           Frank West         0.00%           Fremont         0.00%           Garza         0.00%           Harding         0.00%           Harris         0.00%           Horace Mann         0.00%           Hort         0.00%           Jefferson         0.00%           Longfellow         0.00%           McKinley         0.00%                                                                                                                          | 0 0                    |
| College Hts         0.00%           Compton         0.00%           Curran         0.00%           Downtown         0.00%           Ed Center         0.00%           Eissler         0.00%           Ewerson         0.00%           Evergreen         0.00%           Frank West         0.00%           Franklin         0.00%           Fremont         0.00%           Garza         0.00%           Harding         0.00%           Horace Mann         0.00%           Hort         0.00%           Longfellow         0.00%           McKinley         0.00%           MLK         0.00%                                                                                                                                                                | 0                      |
| Compton         0.00%           Curran         0.00%           Downtown         0.00%           Ed Center         0.00%           Eissler         0.00%           Emerson         0.00%           Evergreen         0.00%           Fletcher         0.00%           Frank West         0.00%           Fremont         0.00%           Garza         0.00%           Harding         0.00%           Harris         0.00%           Horace Mann         0.00%           Hot         0.00%           Longfellow         0.00%           McKinley         0.00%           MLK         0.00%                                                                                                                                                                      | 0                      |
| Curran         0.00%           Downtown         0.00%           Ed Center         0.00%           Eissler         0.00%           Emerson         0.00%           Evergreen         0.00%           Fletcher         0.00%           Frank West         0.00%           Fremont         0.00%           Garza         0.00%           Harding         0.00%           Horace Mann         0.00%           Hort         0.00%           Longfellow         0.00%           McKinley         0.00%           MLK         0.00%                                                                                                                                                                                                                                    |                        |
| Downtown         0.00%           Ed Center         0.00%           Eissler         0.00%           Emerson         0.00%           Evergreen         0.00%           Fletcher         0.00%           Frank West         0.00%           Fremont         0.00%           Garza         0.00%           Harding         0.00%           Horace Mann         0.00%           Hort         0.00%           Longfellow         0.00%           McKinley         0.00%           McKinley         0.00%                                                                                                                                                                                                                                                              | 0                      |
| Ed Center       0.00%         Eissler       0.00%         Emerson       0.00%         Evergreen       0.00%         Fletcher       0.00%         Frank West       0.00%         Fremont       0.00%         Garza       0.00%         Harding       0.00%         Horace Mann       0.00%         Horace Mann       0.00%         Longfellow       0.00%         McKinley       0.00%         McKinley       0.00%         MLK       0.00%                                                                                                                                                                                                                                                                                                                      |                        |
| Eissler       0.00%         Emerson       0.00%         Evergreen       0.00%         Fletcher       0.00%         Frank West       0.00%         Fremont       0.00%         Garza       0.00%         Harris       0.00%         Horace Mann       0.00%         Hot       0.00%         Jefferson       0.00%         Longfellow       0.00%         McKinley       0.00%         MLK       0.00%                                                                                                                                                                                                                                                                                                                                                            | 0                      |
| Emerson         0.00%           Evergreen         0.00%           Fletcher         0.00%           Frank West         0.00%           Franklin         0.00%           Fremont         0.00%           Garza         0.00%           Harding         0.00%           Harris         0.00%           Horace Mann         0.00%           Hot         0.00%           Jefferson         0.00%           Longfellow         0.00%           McKinley         0.00%           McKinley         0.00%                                                                                                                                                                                                                                                                | 0                      |
| Evergreen         0.00%           Fletcher         0.00%           Frank West         0.00%           Franklin         0.00%           Fremont         0.00%           Garza         0.00%           Harding         0.00%           Horace Mann         0.00%           Hort         0.00%           Jefferson         0.00%           Longfellow         0.00%           McKinley         0.00%           McKinley         0.00%           McKinley         0.00%                                                                                                                                                                                                                                                                                             | 0                      |
| Fletcher         0.00%           Frank West         0.00%           Franklin         0.00%           Fremont         0.00%           Garza         0.00%           Harding         0.00%           Harris         0.00%           Hort         0.00%           Jefferson         0.00%           Longfellow         0.00%           McKinley         0.00%           MLK         0.00%                                                                                                                                                                                                                                                                                                                                                                          | 0                      |
| Frank West         0.00%           Franklin         0.00%           Fremont         0.00%           Garza         0.00%           Harding         0.00%           Harris         0.00%           Horace Mann         0.00%           Hort         0.00%           Jefferson         0.00%           Longfellow         0.00%           McKinley         0.00%           MLK         0.00%                                                                                                                                                                                                                                                                                                                                                                       | 0                      |
| Franklin       0.00%         Fremont       0.00%         Garza       0.00%         Harding       0.00%         Harris       0.00%         Horace Mann       0.00%         Hort       0.00%         Jefferson       0.00%         Longfellow       0.00%         McKinley       0.00%         MLK       0.00%                                                                                                                                                                                                                                                                                                                                                                                                                                                    | 0                      |
| Fremont       0.00%         Garza       0.00%         Harding       0.00%         Harris       0.00%         Horace Mann       0.00%         Hort       0.00%         Jefferson       0.00%         Longfellow       0.00%         McKinley       0.00%         MLK       0.00%                                                                                                                                                                                                                                                                                                                                                                                                                                                                                 | 0                      |
| Garza       0.00%         Harding       0.00%         Harris       0.00%         Horace Mann       0.00%         Hort       0.00%         Jefferson       0.00%         Longfellow       0.00%         McKinley       0.00%         MLK       0.00%                                                                                                                                                                                                                                                                                                                                                                                                                                                                                                             | 0                      |
| Harding       0.00%         Harris       0.00%         Horace Mann       0.00%         Hort       0.00%         Jefferson       0.00%         Longfellow       0.00%         McKinley       0.00%         MLK       0.00%                                                                                                                                                                                                                                                                                                                                                                                                                                                                                                                                       | 0                      |
| Harris       0.00%         Horace Mann       0.00%         Hort       0.00%         Jefferson       0.00%         Longfellow       0.00%         McKinley       0.00%         MLK       0.00%                                                                                                                                                                                                                                                                                                                                                                                                                                                                                                                                                                   | 0                      |
| Horace Mann       0.00%         Hort       0.00%         Jefferson       0.00%         Longfellow       0.00%         McKinley       0.00%         MLK       0.00%                                                                                                                                                                                                                                                                                                                                                                                                                                                                                                                                                                                              | 0                      |
| Hort 0.00%  Jefferson 0.00%  Longfellow 0.00%  McKinley 0.00%  MLK 0.00%                                                                                                                                                                                                                                                                                                                                                                                                                                                                                                                                                                                                                                                                                        | 0                      |
| Jefferson       0.00%         Longfellow       0.00%         McKinley       0.00%         MLK       0.00%                                                                                                                                                                                                                                                                                                                                                                                                                                                                                                                                                                                                                                                       | 0                      |
| Longfellow       0.00%         McKinley       0.00%         MLK       0.00%                                                                                                                                                                                                                                                                                                                                                                                                                                                                                                                                                                                                                                                                                     | 0                      |
| McKinley         0.00%           MLK         0.00%                                                                                                                                                                                                                                                                                                                                                                                                                                                                                                                                                                                                                                                                                                              | 0                      |
| MLK 0.00%                                                                                                                                                                                                                                                                                                                                                                                                                                                                                                                                                                                                                                                                                                                                                       | 0                      |
|                                                                                                                                                                                                                                                                                                                                                                                                                                                                                                                                                                                                                                                                                                                                                                 | 0                      |
| Mt.Vernon 0.00%                                                                                                                                                                                                                                                                                                                                                                                                                                                                                                                                                                                                                                                                                                                                                 | 0                      |
|                                                                                                                                                                                                                                                                                                                                                                                                                                                                                                                                                                                                                                                                                                                                                                 | 0                      |
| Munsey 0.00%                                                                                                                                                                                                                                                                                                                                                                                                                                                                                                                                                                                                                                                                                                                                                    | 0                      |
| Nichols 0.00%                                                                                                                                                                                                                                                                                                                                                                                                                                                                                                                                                                                                                                                                                                                                                   | 0                      |
| Noble 0.00%                                                                                                                                                                                                                                                                                                                                                                                                                                                                                                                                                                                                                                                                                                                                                     | 0                      |
| Nurses 0.00%                                                                                                                                                                                                                                                                                                                                                                                                                                                                                                                                                                                                                                                                                                                                                    | 0                      |
| Owens Intermediate 0.00%                                                                                                                                                                                                                                                                                                                                                                                                                                                                                                                                                                                                                                                                                                                                        | 0                      |
| Owens Primary 0.00%                                                                                                                                                                                                                                                                                                                                                                                                                                                                                                                                                                                                                                                                                                                                             | 0                      |

| Pauly                       | 0.00% | 0 |
|-----------------------------|-------|---|
| Pioneer                     | 0.00% | 0 |
| Rafer Johnson               | 0.00% | 0 |
| Roosevelt                   | 0.00% | 0 |
| Sequoia                     | 0.00% | 0 |
| Sierra                      | 0.00% | 0 |
| Special Ed Office           | 0.00% | 0 |
| Speech Language Pathologist | 0.00% | 0 |
| Stella Hills                | 0.00% | 0 |
| Stiern                      | 0.00% | 0 |
| Thorner                     | 0.00% | 0 |
| Voorhies                    | 0.00% | 0 |
| Washington                  | 0.00% | 0 |
| Wayside                     | 0.00% | 0 |
| William Penn                | 0.00% | 0 |
| Williams                    | 0.00% | 0 |
| Other (please specify)      | 0.00% | 0 |
| Total Respondents: 10       |       |   |

| # | OTHER (PLEASE SPECIFY)  | DATE |
|---|-------------------------|------|
|   | There are no responses. |      |