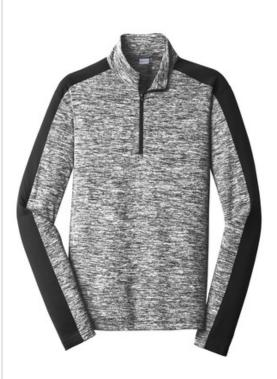

## Sport-Tek<sup>®</sup> PosiCharge<sup>®</sup> Electric Heather Colorblock 1/4-Zip Pullover. ST397

This lightweight pullover locks in color, wicks moisture, resists snags and has an amped up colorblock look.

- 4.1-ounce, 100% polyester yarn-dyed jersey with PosiCharge technology (Electric Heather)
- 4.7-ounce, 100% polyester jersey with
- PosiCharge technology (solid)
- Removable tag for comfort and relabeling
- Cadet collar
- Reverse coil zipper
- Colorblock on shoulders and sleeves
- Set-in sleeves
- Open cuffs and hem