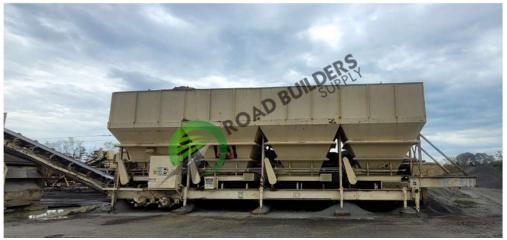

## **ID: PCF021**

- 10x14
- AC Drives
- 24" Feeder Belt
- 30" Collector
- Motor Control Center

- All equipment subject to prior sale.
  - RBS strives to ensure the accuracy of all listings, but all listings are "as-is, where-is," with no implied warranty.
  - All buyers are encouraged to inspect equipment
  - personally to verify accuracy. All information contained in this listing sheet is confidential. It is the property of RBS and is not to be shared.
  - Road Builders Supply, LLC accepts no liability for the accuracy of the above listing.