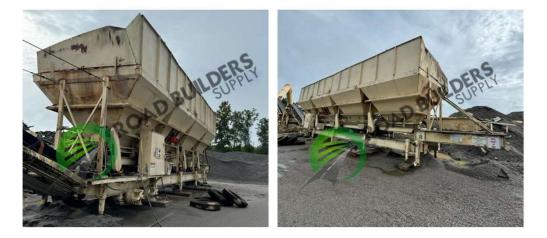

## **ID: PCF021**

- 10x14
- AC Drives
- 24" Feeder Belt
- 30" Collector
- Motor Control Center

- All equipment subject to prior sale.
  - RBS strives to ensure the accuracy of all listings, but all listings are "as-is, where-is," with no implied warranty.
  - All buyers are encouraged to inspect equipment
  - personally to verify accuracy. All information contained in this listing sheet is confidential. It is the property of RBS and is not to be shared.
  - Road Builders Supply, LLC accepts no liability for the accuracy of the above listing.