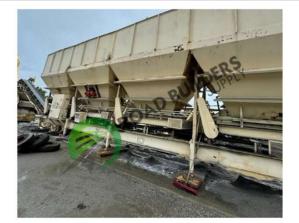

## **ID: PCF021**

- 10x14
- AC Drives
- 24" Feeder Belt
- 30" Collector
- Motor Control Center

- All equipment subject to prior sale.
  - RBS strives to ensure the accuracy of all listings, but all listings are "as-is, where-is," with no implied warranty.
  - All buyers are encouraged to inspect equipment
  - personally to verify accuracy. All information contained in this listing sheet is confidential. It is the property of RBS and is not to be shared.
  - Road Builders Supply, LLC accepts no liability for the accuracy of the above listing.