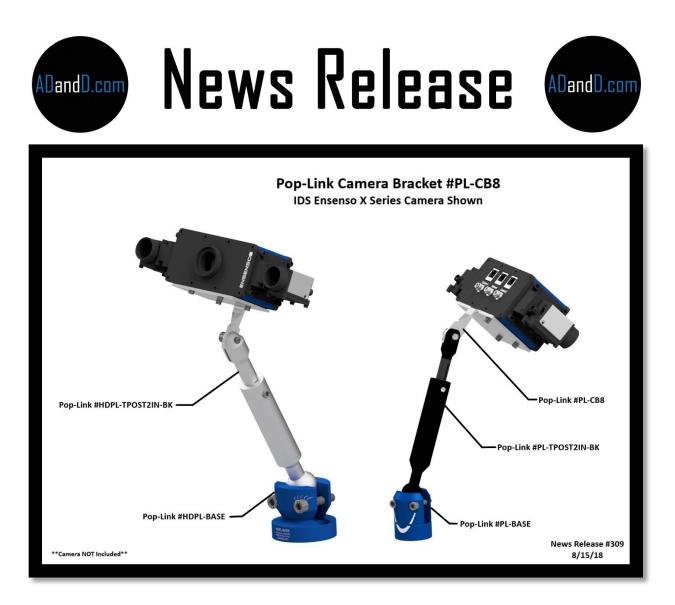

Pop-Link Mounting System, by ADandD, is ready to announce an exciting addition to The Bracket Series: The PL-CB8 for the IDS Ensesno X Sereies 3D camera.

This bracket is compatible only with the IDS Ensenso X Series. The PL-CB8 mounts to our PL Series and HDPL Series, as shown above. IDS mounts their display model with the HDPL series as shown on the left. The PL-CB8 is made of Stainless Steel. All mounting hardware is included in purchase of PL-CB8.