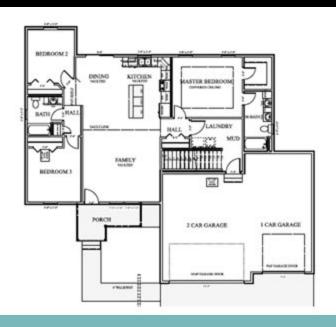

## JEWEL PROPERTY FEATURES

- \* Ranch Style
- \* 3 Car Garage
- \* 3 5 Bedrooms
- \* 2 3 Bathrooms
- \* Unfinished Basement
- \* Vaulted Ceilings
- \* High Quality Cabinets

- \* 1594.6 sq ft main level
- \* 1594.6 sq ft basement level
- \* High Quality Finishes Throughout
- \* Open Concept Living Area
- \* Large Kitchen Island
- \* Family Friendly Neighborhood
- \* 1+ acre lot