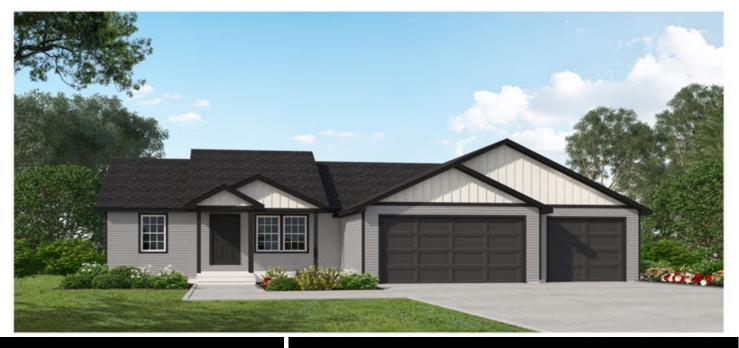

Starting at:

\$430,000.00

5474 FRESHWATER LANE

## LOCATION

Located in Missouri Meadows

1/2 Mile Northeast of Williston

This gorgeous country development offers 1 acre lots with beautiful views

## JEWEL PROPERTY FEATURES

- \* Ranch Style
- \* 3 Car Garage
- \* 3 5 Bedrooms
- \* 2 3 Bathrooms
- \* Unfinished Basement
- \* Vaulted Ceilings
- \* High Quality Cabinets

- \* 1594.6 sq ft main level
- \* 1594.6 sq ft basement level
- \* High Quality Finishes Throughout
- \* Open Concept Living Area
- \* Large Kitchen Island
- \* Family Friendly Neighborhood
- \* 1+ acre lot