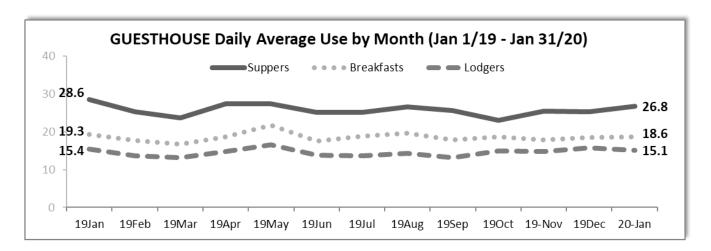

## **DAILY AVERAGES LAST MONTH:**

Jan 2020 27 suppers 15 lodgers 19 breakfasts 12 daytime utilization\* (Dec 2019) (25 suppers) (16 lodgers) (19 breakfasts) (12 daytime utilization)\*

<u>APPROVED MOTEL VOUCHER APPLICATIONS</u>: Jan 2020 – 5 (Dec 2019 – 5)