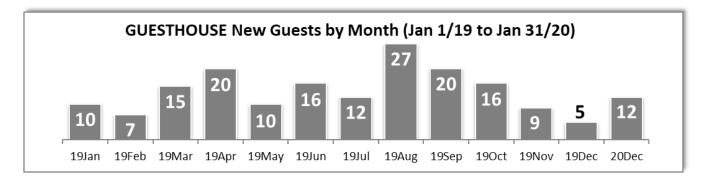

**GUESTS** (Since Nov 15/12): 1,293 Unique Guests (32% female) – 12 New in Jan 2020

Median Age (years) at signing Code of Conduct: <u>37</u> <u>781</u> Unique Overnight Lodgers (<u>558</u> M / <u>223</u> F)