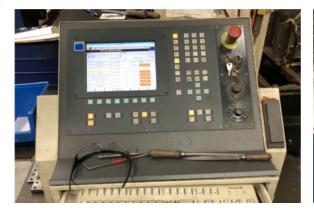

## TRUMPF TLC 1005 Lasercell, 2400 Watt

Manufacturer: TRUMPF

Type: TLC 1005 Lasercell

Year: **2000** 

Working area: X-4000 mm, Y-1500mm, Z-750 mm

Laser rated output: 2400 Watt

Control: Siemens Sinumerik 840 D

# Replaced machine control board in 2019