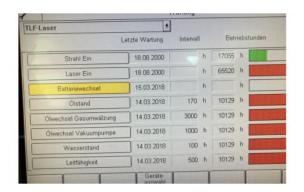

Working hour: **65.520h / 17.055 h** 

Max. Sheet thick./St: 15 mm
Max. Sheet thick./VA: 5 mm
Max. Sheet thick./AI: 4 mm
Max. Speed: 50 m/min
Positioning accuracy: 0,1 mm