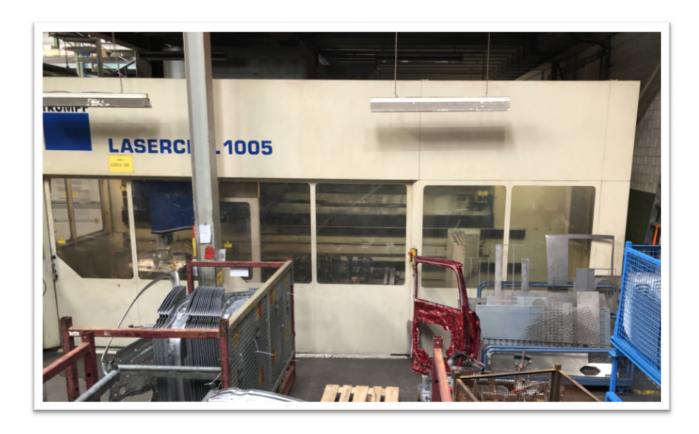

## TRUMPF TLC 1005 Lasercell, 2400 Watt

Manufacturer: TRUMPF

Type: TLC 1005 Lasercell

Year: **2000** 

Working area: X-4000 mm, Y-1500mm, Z-750 mm

Laser rated output: 2400 Watt

Control: Siemens Sinumerik 840 D

Working hour: **65.520h / 17.055 h** 

Max. Sheet thick./St: 15 mm
Max. Sheet thick./VA: 5 mm
Max. Sheet thick./AI: 4 mm
Max. Speed: 50 m/min
Positioning accuracy: 0,1 mm

# **CNC** controlled beam guideway machine

#### **Machine**

- Closed machine frame with integrated laser unit
- Laser unit: CO<sub>2</sub> Laser TLF 3000 turbo radio-frequency excited, mirror telescope, compact form, chiller
- Laser unit with logbook function, power cycles, laser power control
- Drives: Digital and maintenance-free 3-phase servo motors
- HI-Las High pressure cutting
- High pressure cutting optic with 5" lens, DIAS III
- Programmable cutting gas pressure setting
- Automatic focus adjustment AutoLas
- Preparation for machining process laser cutting
- Extraction unit with filter and spark pre-separator
- Safety cabin, with front automatic slide door
- Interior lighting of the cabinets
- Working area lighting
- Connected value: 400V/50 Hz, IEC standard
- Teach panel
- Teach probe for cutting head
- Siemens SINUMERIK 840D control: Open PC-based control system, easy to use, Online help, diagnostic functions, maintenance logbook, technology data, Teleservice, 3.5" disk drive, 5 axis transformation, BNC-/RJ45 network card
- Network connection
- Safety: Completely encapsulated and purged beam guidance