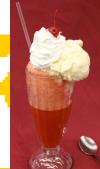

Ice Cream Favorites

| Old Fashioned Soda                         | 3.95               |
|--------------------------------------------|--------------------|
| Milkshake (Chocolate, Vanilla, Strawberry) | 4.65               |
| Milkshake Premium                          | <b>4.95</b>        |
| Malt (Chocolate, Vanilla, Strawberry)      | 4.85               |
| Malt Premium                               | 5.25               |
| Float /                                    | 3.95               |
| Sundae Sundae                              | <b>4.65</b>        |
| Sherbet Freeze                             | <b>3.95</b>        |
| Waffle Sundae 🚽 🚺 📒                        | <b>5.2</b> 5       |
| Banana Split                               | <mark>5</mark> .45 |
|                                            |                    |