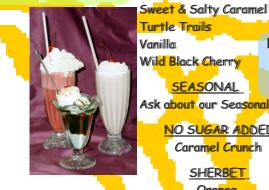

Strawberry

Super Friends

Turtle Trails

Orange Pineapple

Peanut Butter Cup

Raspberry Fudge Cordial

Salted Chocolate Fudge

Southern Butter Pecan

SEASONAL.

Ask about our Seas<mark>onal Fla</mark>vors

Flavors Subject to Change

NO SUGAR ADDED Caram<mark>el Crunc</mark>h SHERBET Orange **Rain**bow Raspberry

Italian Spumoni

Mint Chocolate Chip

Coffee

Craft Lemonades Ask about our Special Crafted Flavors of Fruit Lemonades and Iced Teas. 2.95