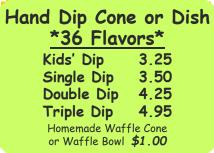

# Voted BEST Old Fashioned Ice Cream

in Hamilton County



Smoothies \$4.75 Strawberry, Strawberry Banana and Wild Berry

> Hand Dip Take Home

Pints 5.95 Quarts 7.95



## Alex's Ultimate Sundae \$5.25

Almond Coconut Butterfinger Cookie Dough Fudge Fudge Cluster Heath Bar Oreo Fudge Oreo M & M

THE .SG

Peanut Butter Fudge Pineapple Delight Praline Supreme Reese's Cup Snicker Bar Strawberry Banana Turtle

Ice Cream Favorites

| Old Fashioned Soda                         | 3.95               |
|--------------------------------------------|--------------------|
| Milkshake (Chocolate, Vanilla, Strawberry) | 4.65               |
| Milkshake Premium                          | <b>4.95</b>        |
| Malt (Chocolate, Vanilla, Strawberry)      | 4.85               |
| Malt Premium                               | 5.25               |
| Float /