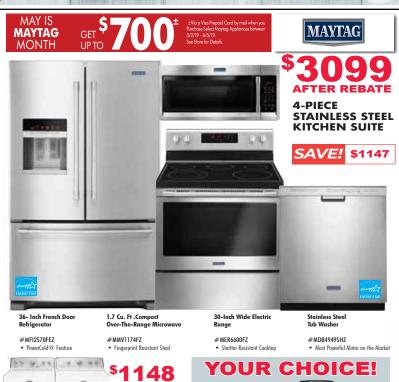

## **4 PIECE BLACK STAINLESS STEEL SUITE**

36" Wide French Doo

1.9 Cu. Ft. Capacity #WMH32519HV

Sensor Cooking

#WRF555SDHV 25 Cu. Ft.

 Exterior Ice and Water Dispenser with EveryDrop™ Filtration CleanRelease® Non-Stick Interior

5.3 Cu. Ft. Freestanding Electric Range

#WFE525S0HV

Frozen Bake™ Technology
 FlexHeat™ Dual Radiant
Element

#WWDTA50SAHV

Strainless Steel Tub

Total Coverage Spray Arm
 Sensor Cycle