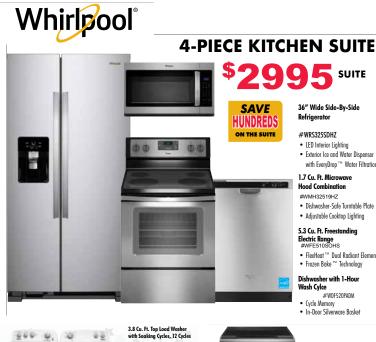

### #WRS3255DH7 LED Interior Lighting

- · Exterior Ice and Water Dispense
- with EveryDrop™ Water Filtration 1.7 Cu. Ft. Microwave

SUITE

### Hood Combination

- · Dishwasher-Safe Turntable Plate
- Adjustable Cooktop Lighting
- 5.3 Cu. Ft. Freestanding Electric Range #WFE510SOHS
- FlexHeat<sup>™</sup> Dual Radiant Element
   Frozen Bake<sup>™</sup> Technology
- Dishwasher with 1-Hour Wash Cylce

### #WDF520PADM

- Cycle Memory
   In-Door Silverware Basket

#WTW4616FW

\$995

\$999

4.8 Cu. Ft. Guided Electric Front Control Range MAP \$1299

MAP S1299 #WEE510SOFS • Frozen Bake™ Technology • FlexHeat™ Dual Radiant Elements • Easy-Wipe Ceramic Glass Cooktop