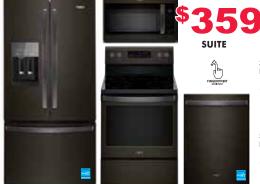

## **4 PIECE BLACK STAINLESS STEEL SUITE**

36" Wide French Doo

1.9 Cu. Ft. Capacity #WMH32519HV

Sensor Cooking

#WRF555SDHV 25 Cu. Ft.

 Exterior Ice and Water Dispenser with EveryDrop™ Filtration CleanRelease® Non-Stick Interior

5.3 Cu. Ft. Freestanding Electric Range

#WFE525S0HV

Frozen Bake™ Technology
 FlexHeat™ Dual Radiant
Element

#WWDTA50SAHV

Strainless Steel Tub

Total Coverage Spray Arm
 Sensor Cycle