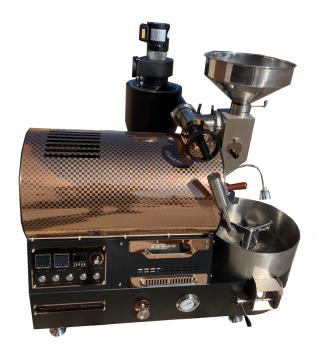

## 2019 BC-3MD

The BC-3 MD is a great roaster for a coffee shop or a home startup business. It can roast from 8oz. to 3lb. per roast and up to 4-5 roasts per hour. It was built with the same components of the big commercial roasters. It has all the features most companies charge extra for built into the base price. No extra options to pay for. The 2018 model comes with the advanced and precise airflow control via the MDDS (manual damper) system. Solid heavy-duty stainless steel drum and built in profiling system for BT & ET. Direct-Connect chaff unit for efficiency & reduced footprint. Comes in choice of gas or all electric.

THE BC-3 MD IS A HEAVY DUTY ROASTER BUILT WITH A CARBON STEEL BODY WITH APPROVED POWDER COAT HIGH TEMPERATURE BODY IN BLACK. THE HOUSINGS COME IN A CHOICE OF 4 COLORS (Gold, Rose Gold, Black Titanium & Stainless) In two type finishes (MIRROR or MATTE) TWO EXHAUST PIPES COMES OFF THE BC-3 AT 3" AS SHOWN BELOW AND CAN BE EXHAUSTED OUT OF BUILDING SEPARATELY OR CONNECTED WITH A BLAST OR BACKDRAFT DAMPER