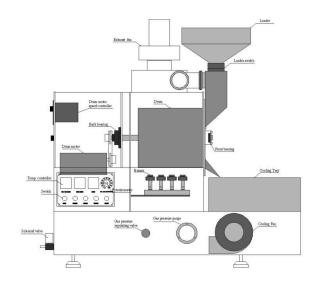

## 2019 BC-3MD

The BC-3 MD is a great roaster for a coffee shop or a home startup business. It can roast from 8oz. to 3lb. per roast and up to 4-5 roasts per hour. It was built with the same components of the big commercial roasters. It has all the features most companies charge extra for built into the base price. No extra options to pay for. The 2018 model comes with the advanced and precise airflow control via the MDDS (manual damper) system. Solid heavy-duty stainless steel drum and built in profiling system for BT & ET. Direct-Connect chaff unit for efficiency & reduced footprint. Comes in choice of gas or all electric.

## **FEATURES**

DRUM TYPE
DATA LOGGING
THERMOCOUPLES
CONTROL PANEL
WARRANTY
PARTS AVAILABLE
110V CONVERTER

Single Wall 4mm or Double 4mm
2 OMRON CONTROLS
K-TYPE for BT
BT&ET VEIW ON PANEL
1 YEAR PARTS & INSTRUCTION
10 Year Parts Available Guarantee
110V Voltage Converter included.