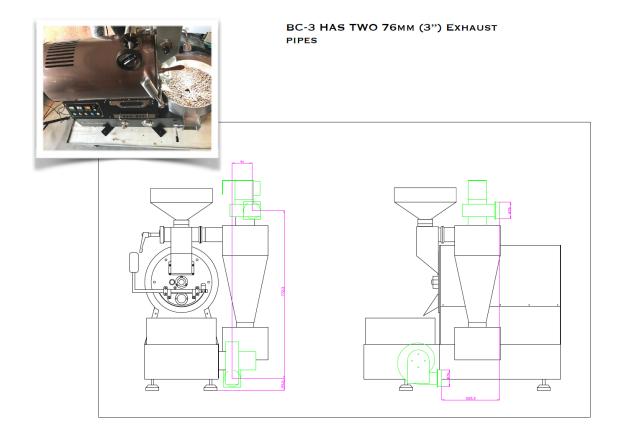

THE BC-3 MD IS A HEAVY DUTY ROASTER BUILT WITH A CARBON STEEL BODY WITH APPROVED POWDER COAT HIGH TEMPERATURE BODY IN BLACK. THE HOUSINGS COME IN A CHOICE OF 4 COLORS (Gold, Rose Gold, Black Titanium & Stainless) In two type finishes (MIRROR or MATTE) TWO EXHAUST PIPES COMES OFF THE BC-3 AT 3" AS SHOWN BELOW AND CAN BE EXHAUSTED OUT OF BUILDING SEPARATELY OR CONNECTED WITH A BLAST OR BACKDRAFT DAMPER