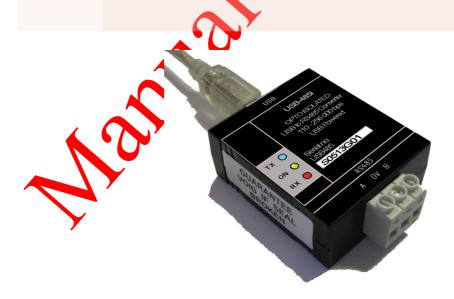

## USB-485 Converter

## Isolated USB to RS485 Converter

## **Specifications:**

- USB Powered
- Baud rate 110 bps to 256,000 bps
- Isolated 2500 Vrms for 1 minute per UL 1577
- Protocol independent
- Transparent data conversion
  - USB to RS485
  - RS485 to USB
- LED indication (Power, TX, RX)
- RS485 complies with
  - ANSI EIA/TIA-485-A and ISO 8482: 1987 (E)
- Direct Driver Support
  - Windows Vista/XP/Server 2003/2000