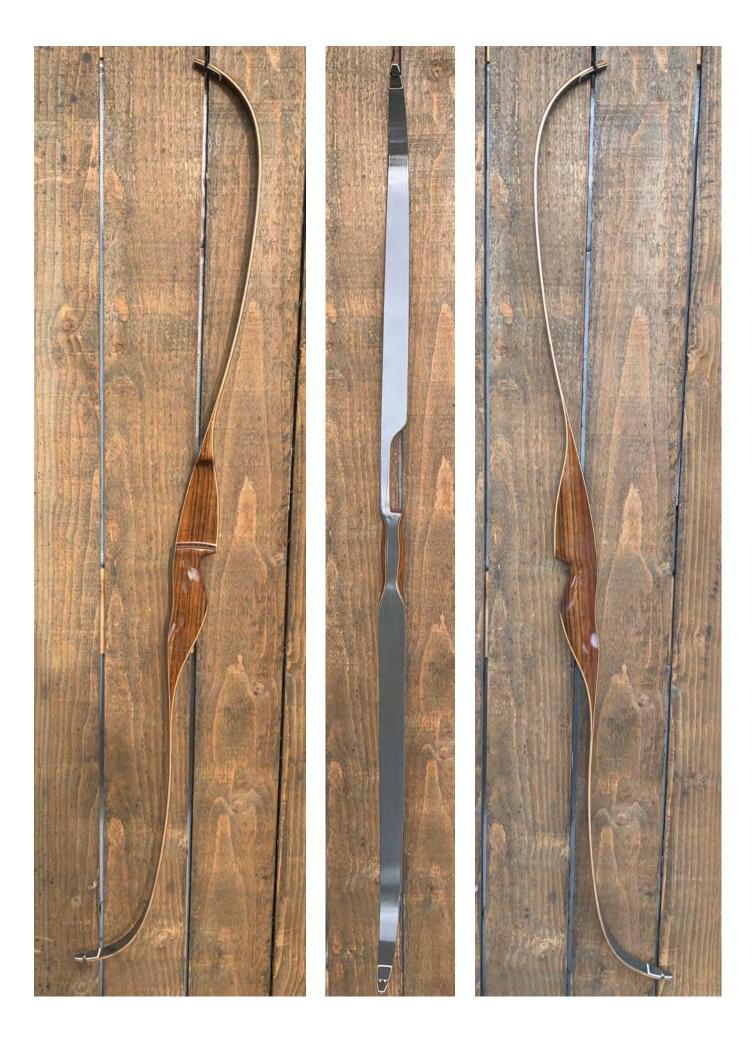

TOTAL COST: \$158.00

DESCRIPTION: High quality Browning recurve. Bow has no delamination; no cracks; limbs are straight. Overlays and tips are in great condition. 2 professionally filled barely visible sight screw holes on the back of the limb (see pic on last page). No chips, dings or cracks. No stress lines or crazing. A few minor scratches and nicks here and there. Decal is in excellent condition. Overall, this is a really nice bow in excellent condition for its age.