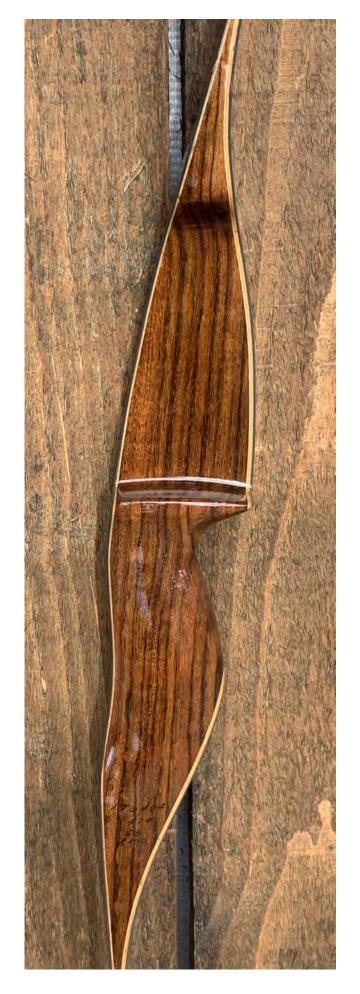

TOTAL COST: \$158.00

DESCRIPTION: High quality Browning recurve. Bow has no delamination; no cracks; limbs are straight. Overlays and tips are in great condition. 2 professionally filled barely visible sight screw holes on the back of the limb (see pic on last page). No chips, dings or cracks. No stress lines or crazing. A few minor scratches and nicks here and there. Decal is in excellent condition. Overall, this is a really nice bow in excellent condition for its age.