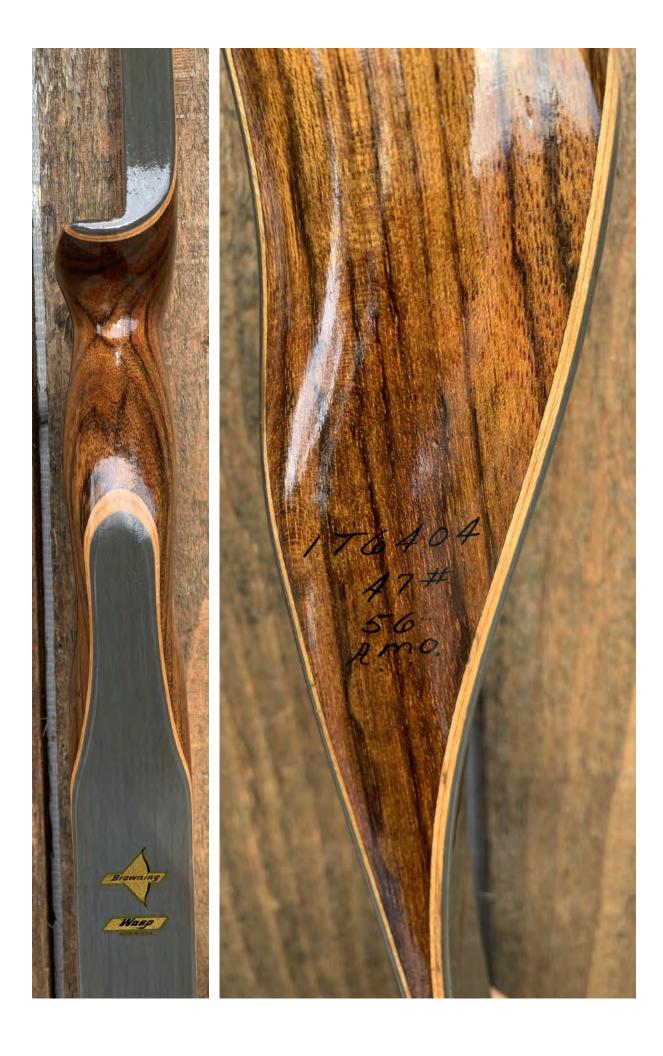

YEAR: 1973

MAKE: Browning

MODEL: Wasp

HAND: Right

DRAW WEIGHT: 47#

AMO LENGTH: 56"

PRICE: \$139.00

SHIPPING & HANDLING: \$19.00

TOTAL COST: \$158.00

DESCRIPTION: High quality Browning recurve. Bow has no delamination; no cracks; limbs are straight. Overlays and tips are in great condition. 2 professionally filled barely visible sight screw holes on the back of the limb (see pic on last page). No chips, dings or cracks. No stress lines or crazing. A few minor scratches and nicks here and there. Decal is in excellent condition. Overall, this is a really nice bow in excellent condition for its age.