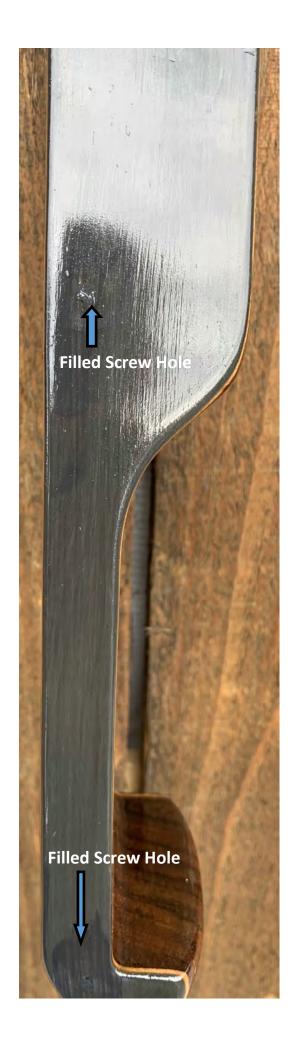

TOTAL COST: \$158.00

DESCRIPTION: High quality Browning recurve. Bow has no delamination; no cracks; limbs are straight. Overlays and tips are in great condition. 2 professionally filled barely visible sight screw holes on the back of the limb (see pic on last page). No chips, dings or cracks. No stress lines or crazing. A few minor scratches and nicks here and there. Decal is in excellent condition. Overall, this is a really nice bow in excellent condition for its age.