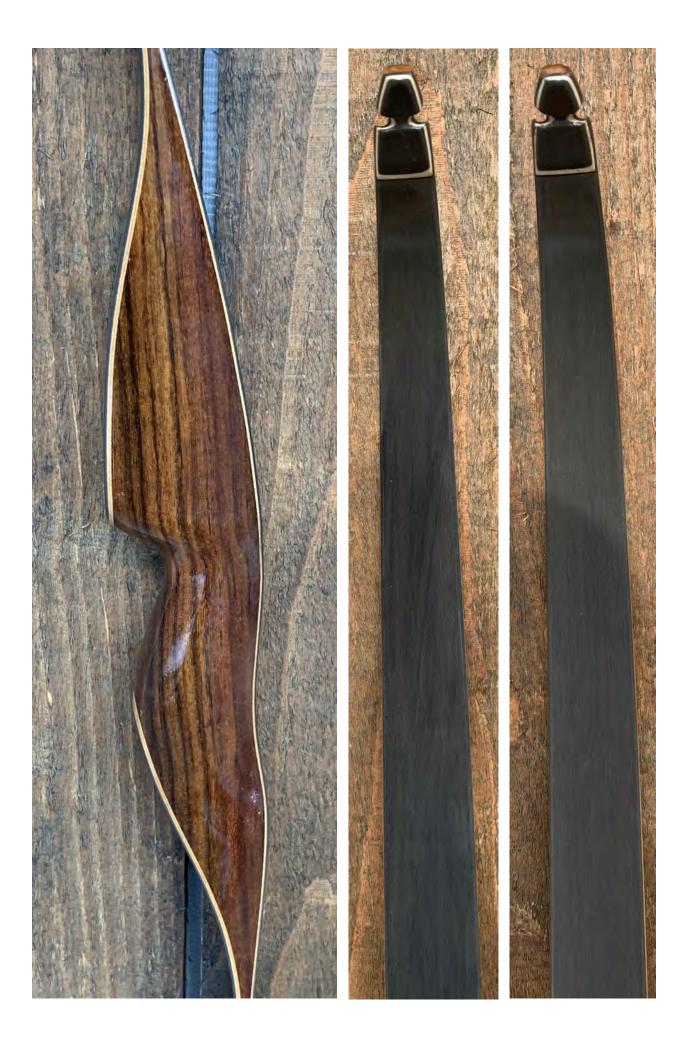

TOTAL COST: \$158.00

DESCRIPTION: High quality Browning recurve. Bow has no delamination; no cracks; limbs are straight. Overlays and tips are in great condition. 2 professionally filled barely visible sight screw holes on the back of the limb (see pic on last page). No chips, dings or cracks. No stress lines or crazing. A few minor scratches and nicks here and there. Decal is in excellent condition. Overall, this is a really nice bow in excellent condition for its age.