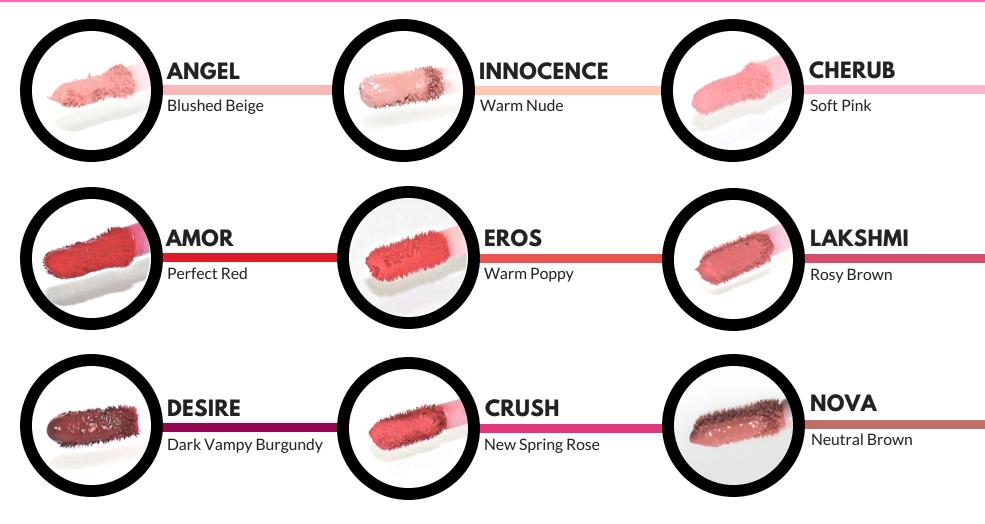

# LUXE LIP MATTES

Our luxurious formula ensures that your lip color is long lasting, pigment-rich and kissable up to 8 + hours! Your lips won't feel drying nor cracked and removal is easy with any facial cleanser. The doe-foot applicator makes application super easy and offers with a wash of intense, high-impact, supersaturated color that lasts for hours.

#### Application Tip:

Apply your favorite Luxe Matte Lipstick and line lips with your favorite CARA Lip Pencil last. For a touch of shine add your coordinating CARA Lipgloss. Our Formulation is Fragrance Free, Paraben and Cruelty Free

### **8 GORGEOUS SHADES**