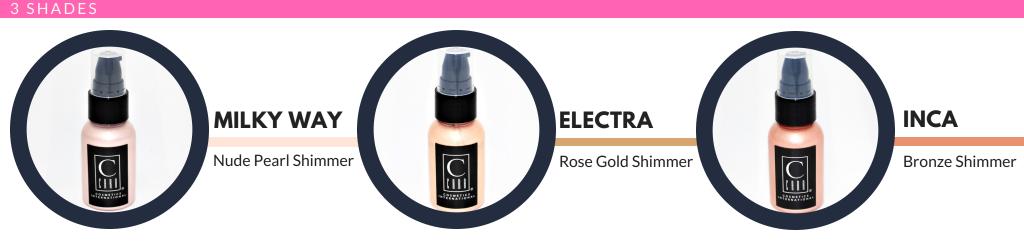

## **SKINSHIMMERS**

PRICE:

\$27.00

CARA Skinshimmers will transform your skin from matte to amazing. These gorgeous lightweight liquid glow products can be applied alone or with your favorite CARA foundation. Skinshimmers come in three shades, Inca, Electra and Milky Way. Apply Electra to your décolleté and face for a Golden illuminating skin. Apply Inca for a bronze gorgeous look and perfect as a JLO highlighter for deeper skintones.

Apply Milky Way over the cheekbones for an illuminating highlighter. Benefits: Hypoallergenic, Non-comedogenic, Fragrance-free, & Cruelty-free