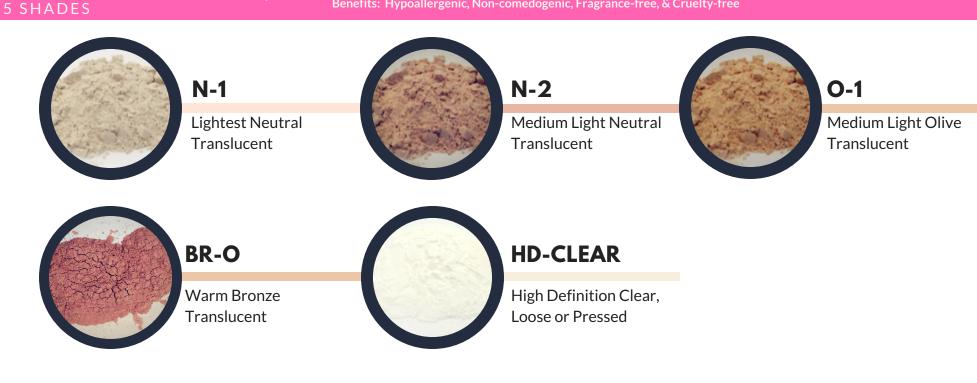

## HIGH **DEFINITION & LOOSE POWDER**

LOOSE POWDER PRICE: \$35.00

HD POWDER PRICE: LOOSE: \$40.00 **PRESSED: \$21.00** 

#### LUXE LOOSE POWDER -

The silkiest fragrance-free powder on the market, CARA's Perfect Loose Powder eliminates shine and minimizes the appearance of pores. Its superbly refined triple-milled texture offers an invisible finish to foundation. HIGH DEFINITION LOOSE POWDER-High- Definition: This mineral powder's super refined formulation makes skin camera

ready in seconds! Talc-free and invisible to the eye, this translucent powder delivers a

flawless, shine-free finish.

Benefits: Hypoallergenic, Non-comedogenic, Fragrance-free, & Cruelty-free