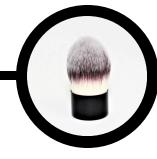

### KABUKI BRUSH #17

Multipurpose Synthetic Brush with Large, Fluffy Head. Use with Foundation, Powder, Blush and Bronzer **Price: \$35.00** 

Multipurpose Brush for Foundation & Highlighting **Price: \$29.00** 