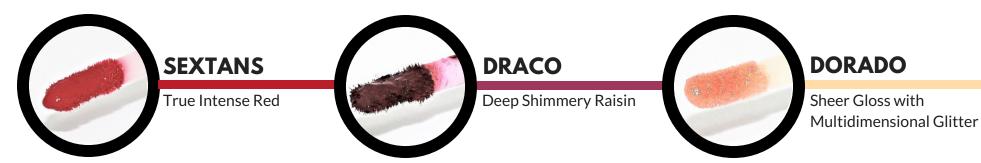

# LUXE LIP GLOSS

PRICE: \$19.00 11 HIGH SHINE SHADES CARA's lip-gloss creates irresistibly sexy lips with the touch of a wand. The lightweight moisturizing texture is designed to transform any lip color by adding shimmer and shine to the lips. These non-sticky, fragrance and flavor-free lip-glosses wear like a long-lasting lipstick with a silky smooth formulation. Benefits:

Long-lasting, lightweight and moisturizing, Add transformational luster to lipstick, Fragrance Free, Paraben and Cruelty Free