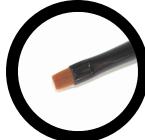

# FACE BRUSHES

CARA's Face Brushes provide a beautiful and even application with all CARA Powders, Blushes, Concealers and more. Silky soft bristles give a luxurious and delicate touch to the skin.

Includes both synthetic and natural hair brushes.

### 6 FACE BRUSHES

## CONCEALER BRUSH #3

Synthetic Brush used to apply CARA Photo Hydra Concealer **Price: \$23.00** 

COVERED LIP BRUSH #6

Sable Tip Brush for Lipstick Application **Price: \$29.00** 