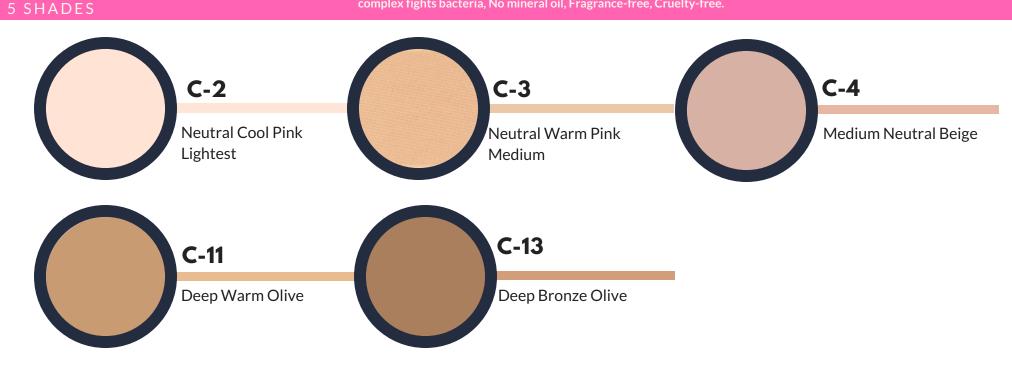

## PHOTO HYDRA CONCEALER PRICE: \$24.00

Our Photo Hydra Concealer offers a complete and flawless coverage. Its highly pigmented formulation is ideal for brightening the eye area, as well as camouflaging blemishes, bruising, scarring and hyperpigmentation. Unlike many concealers on the market today, our Photo Hydra Concealer doesn't breakdown with your natural body heat and stays in place all day, providing a natural look without creasing or caking.

Benefits:

Hypoallergenic, Non-comedogenic, Vitamin E to fight free radicals, Vitamin B complex fights bacteria, No mineral oil, Fragrance-free, Cruelty-free.