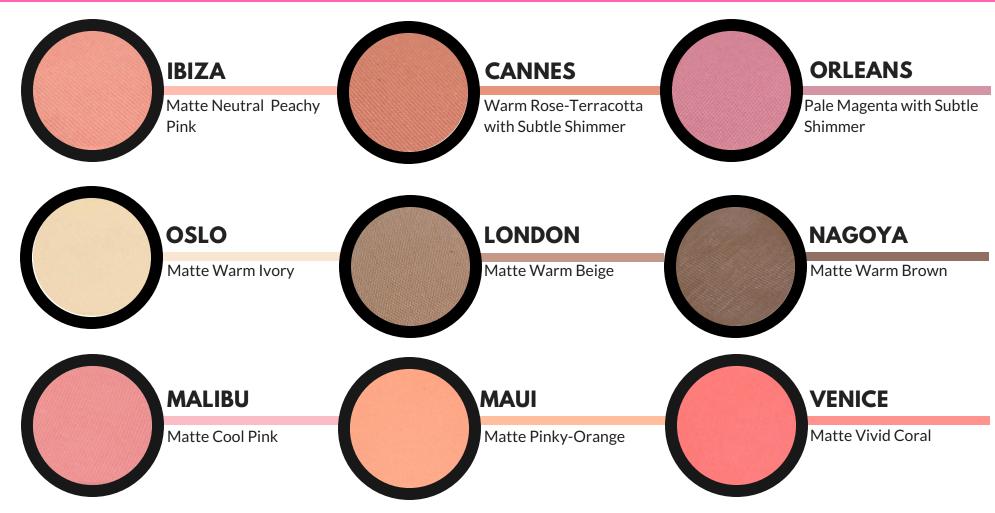

# LARGE UNICOLORS

PRICE: REFILL PRICE: \$17.00 \$16.00

22 MATTE AND SHIMMER SHADES

Dress your cheeks in fabulous color with our extensive collection of superior blushers. CARA's Large Unicolors come in matte and shimmer formulations and are both hypoallergenic and non-comedogenic. To define and contour, use our Cheek Contour #2 brush. Use our Luxe Blush #2B brush to add color smoothly over the cheeks. For endless possibilities try using them as an eyeshadow or liner.

#### **Benefits:**

Hypoallergenic, Non-comedogenic, Silky Texture, True to Color, Long Lasting, Fragrance-free, Cruelty-free

CARACOSMETICS.COM

**BAL HARBOUR** NICE DALLAS Iridescent Champagne Iridescent Pale Pink **Iridescent Peachy Pink** CONGO **SAVANNAH** ΤΟΚΙΟ Iridescent Golden Peach Iridescent Muted Rose **Dusty Mauve** Gold AGADIR **ANNABA ST. TROPEZ** Iridescent Bronzed Rose Iridescent Warm Mauve Shimmery Bronzed Apricot

## CONTOUR

Used to emphasize cheekbones, eyes, nose and jawline. Includes Bal Harbour, Oslo, Annaba, London, St. Tropez, Nagoya

### **LE MUST**

Our best Highlight and Contour colors plus three best selling Blush colors. Includes Bal Harbour, London, Nagoya, Ibiza, Hollywood, Maui

## HAPPY

All the best selling shades of CARA Blushes. Includes Malibu, Bimini, Orleans, Congo, Tokio, Venice

## CHERISH

The perfect colors to achieve a beautiful "blushing bride" look. Includes Nice, Malibu, Bimini, Bal Harbour, London, Nagoya