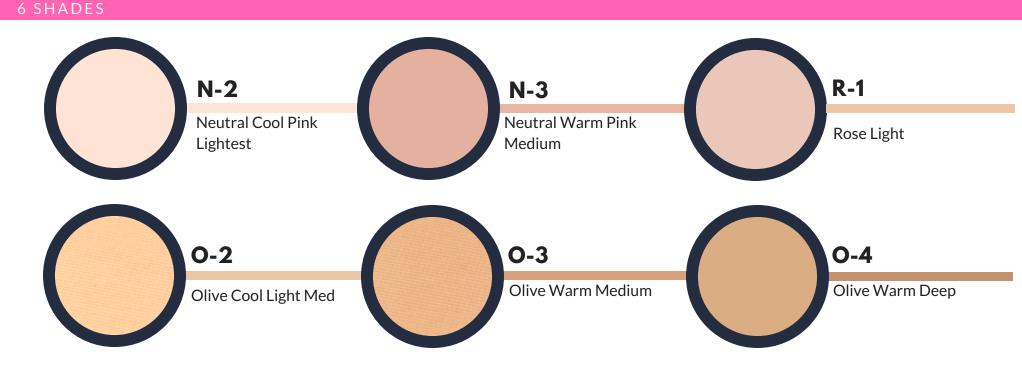

## MINERAL BASE COMPACT PRICE: \$39.00

8 SHADES

CARA's Mineral Base Compact is a velvety oil-free powder foundation that may be applied wet or dry to produce a beautifully smooth matte finish. It contains micronized minerals beneficial to the skin and for sun protection.

**Benefits:** 

Hypoallergenic, Non-comedogenic, Micronized minerals for sun protection, Fragrancefree, Cruelty-free.