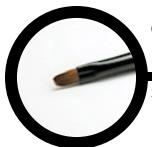

## CONCEALER BRUSH #3

Synthetic Brush used to apply CARA Photo Hydra Concealer **Price: \$23.00** 

COVERED LIP BRUSH #6

Sable Tip Brush for Lipstick Application **Price: \$29.00** 