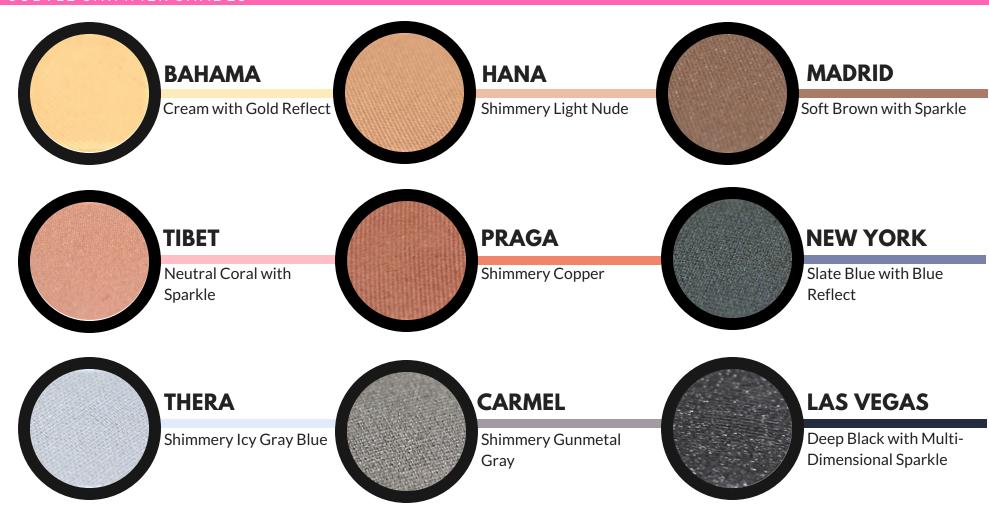

## SPRING COLLECTION 2019 SMALL UNICOLORS

\$15.50 \$13.50 <u>18 INTE</u>NSE SHIMMER SHADES CARA's Small Unicolors are a gorgeous collection of highly versatile matte and shimmer crease-free pigments. Both hypoallergenic and non-comedogenic, feel free to explore the possibilities on the eyes, cheeks and brows. Try them with your favorite CARA brush wet or dry on the eyes as a shadow or a liner; on the cheeks to contour and add color; or on the brows for a perfectly natural to high glam look. Benefits:

Hypoallergenic and Non-comedogenic, Shades range from traditional to trendy, Matte and shimmer formulations, Great pigment and true to color, Silky texture with no creasing or caking, Fragrance Free, Cruelty Free.