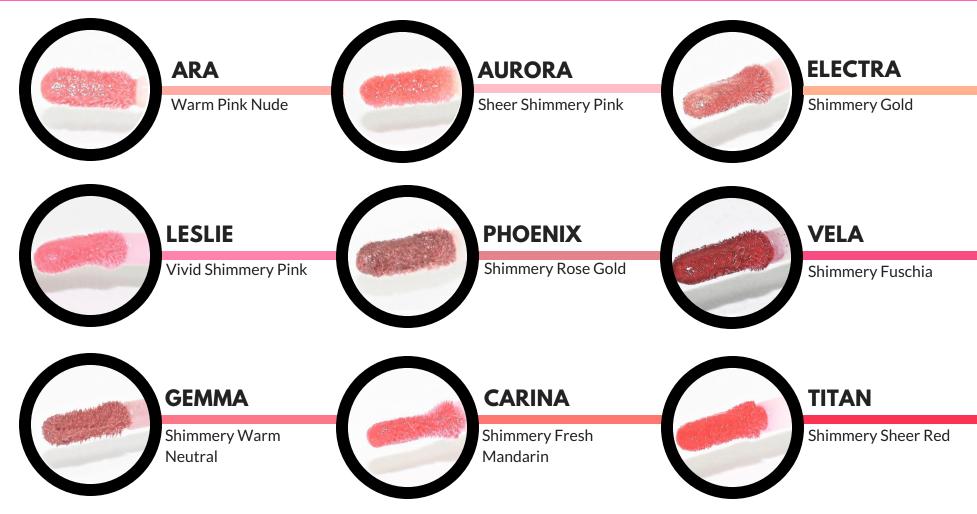

# LUXE LIP GLOSS

PRICE: \$19.00 11 HIGH SHINE SHADES CARA's lip-gloss creates irresistibly sexy lips with the touch of a wand. The lightweight moisturizing texture is designed to transform any lip color by adding shimmer and shine to the lips. These non-sticky, fragrance and flavor-free lip-glosses wear like a long-lasting lipstick with a silky smooth formulation. Benefits:

Long-lasting, lightweight and moisturizing, Add transformational luster to lipstick, Fragrance Free, Paraben and Cruelty Free