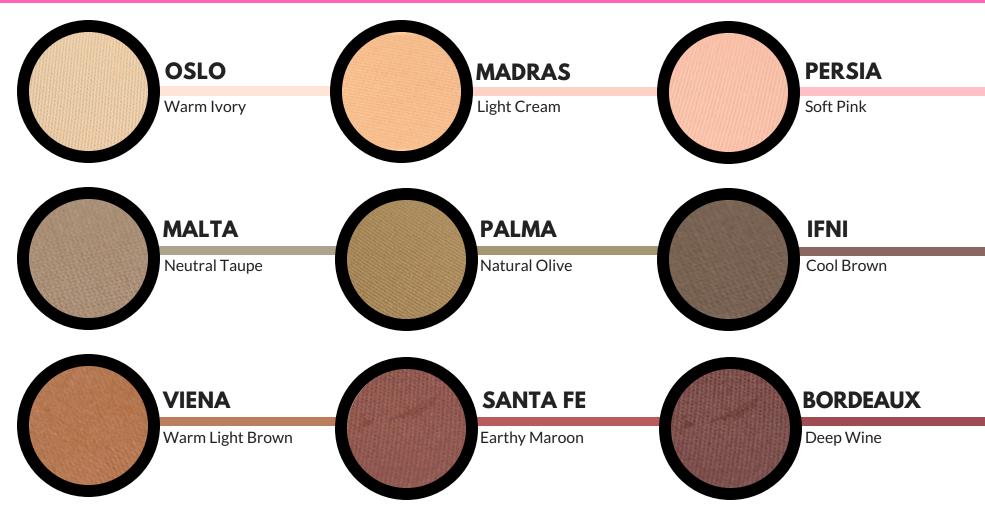

## SPRING COLLECTION 2019 SMALL UNICOLORS

\$15.50 \$13.50 <u>18 INTE</u>NSE SHIMMER SHADES CARA's Small Unicolors are a gorgeous collection of highly versatile matte and shimmer crease-free pigments. Both hypoallergenic and non-comedogenic, feel free to explore the possibilities on the eyes, cheeks and brows. Try them with your favorite CARA brush wet or dry on the eyes as a shadow or a liner; on the cheeks to contour and add color; or on the brows for a perfectly natural to high glam look. Benefits:

Hypoallergenic and Non-comedogenic, Shades range from traditional to trendy, Matte and shimmer formulations, Great pigment and true to color, Silky texture with no creasing or caking, Fragrance Free, Cruelty Free.