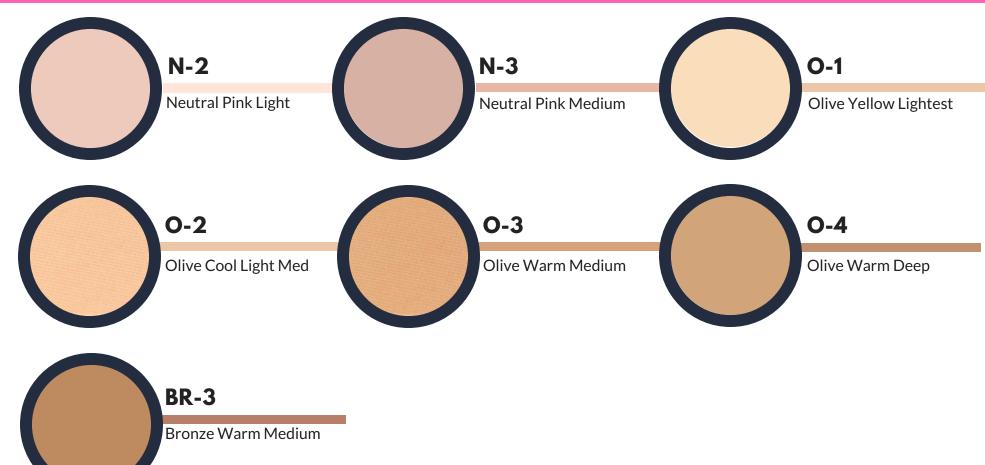

# SATIN BASE

PRICE: \$38.00 CARA's Satin Base Foundation is 100% oil-free and contains oil-absorbing ingredients that keep skin looking even and radiant all day long. This liquid foundation provides a sheer to medium coverage with a satin-matte finish. This versatile foundation is great for all skin types (dry to oily), including acne-prone or problematic skin.

#### Benefits:

Hypoallergenic, Non-comedogenic, No makeup look with coverage, Vitamin E fights free radicals, Vitamin B complex fights bacteria, Kaolin to absorb oil, Fragrance-free, Cruelty-free