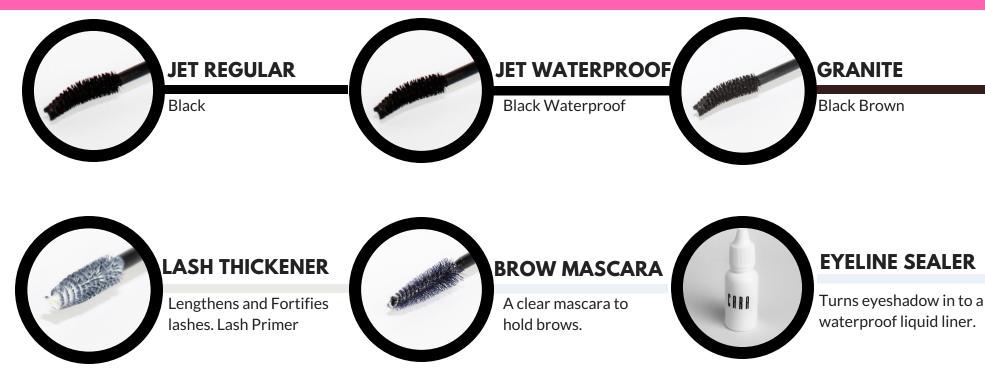

# MASCARAS

| ASCARA | LASH      |
|--------|-----------|
| RICE:  | THICKENER |
| 21.00  | PRICE:    |
|        | \$18.00   |

CARA's Luxe Mascara combines the latest advancements in hair care technology with fortifying Hydrolyzed Keratin, Vitamin E and Panthenol to strengthen, lengthen, thicken and curl lashes all day. This water-resistant, no-flake formula glides on smoothly while thickening each lash for a clump-free, smudge-free look. The ergonomic brush is uniquely designed to fit the contour of the eye, amplifying and separating each lash from corner-to-corner while building luxurious volume. Its intensely rich pigment delivers dramatic color in two shades, Jet (Black) and Granite (Black Brown). CARA Luxe Mascara is paraben-free, fragrance-free, ophthalmologist-tested, allergy-tested and suitable for sensitive eyes and contact lens wearers.

Hypoallergenic and Non-comedogenic, Ophthalmologist tested, No flaking, smudging or clumping, Safe **CARACOSMETICS.COM** for contact lens wearers, Fragrance Free, Cruelty Free