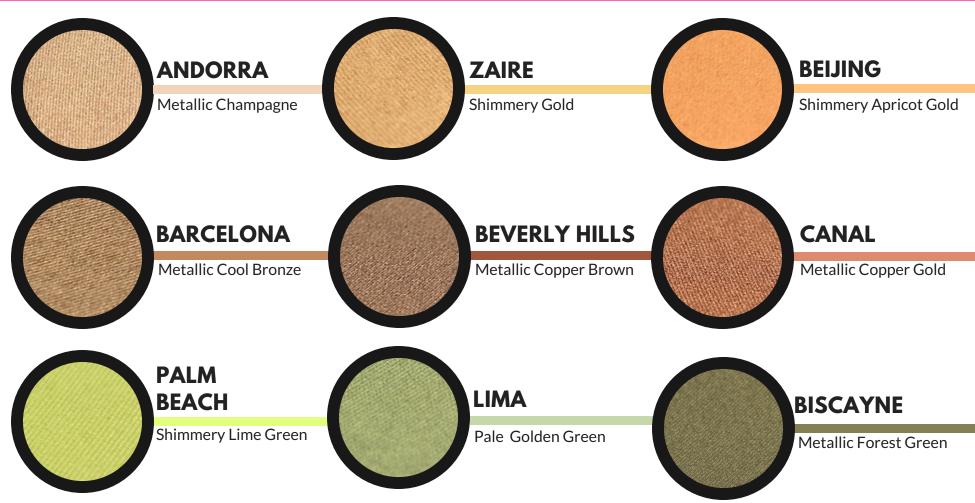

### **MIXTA**

All of the best selling shades of CARA shadows. Includes Juneau, Oslo, Madras, Malta, Zaire, Wailea, Dauphine, Tahiti, Viena, Beverly Hills, Biscayne, Shanghai