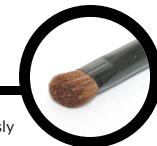

# FACE BRUSHES

CARA's Face Brushes provide a beautiful and even application with all CARA Powders, Blushes, Concealers and more. Silky soft bristles give a luxurious and delicate touch to the skin.

Includes both synthetic and natural hair brushes.

### 6 FACE BRUSHES

## LUXE BLUSH BRUSH #2B

Multipurpose Brush for Powder, Blush and Bronzer **Price: \$35.00** 