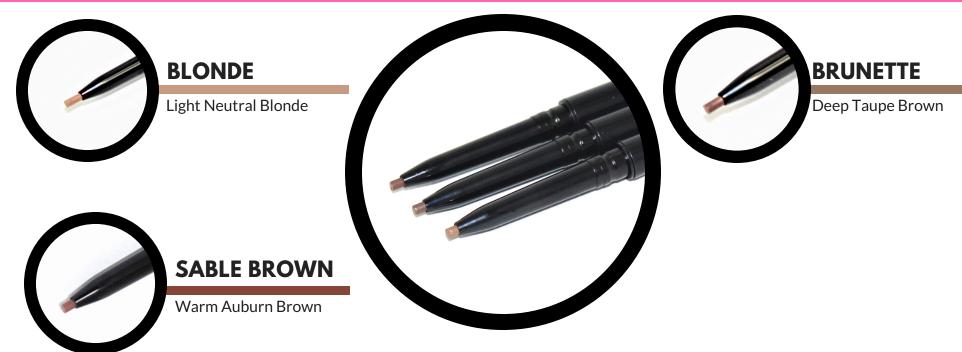

# EYE BROW PENCILS

PRICE: \$20.00

### **3 FABULOUS SHADES**

A pencil and brush all in one, CARA's eyebrow pencils create a perfect eyebrow every time. Simply stroke along the natural brow shape and use the handy brush cap to blend for beautifully framed eyes. No pulling, tugging or smearing. Go from a natural brow to a defined arch in seconds!

#### Benefits:

Hypoallergenic and Non-comedogenic, Long-lasting and easy to apply, No tugging, No skipping, No running, No melting, Fragrance Free, Cruelty Free.