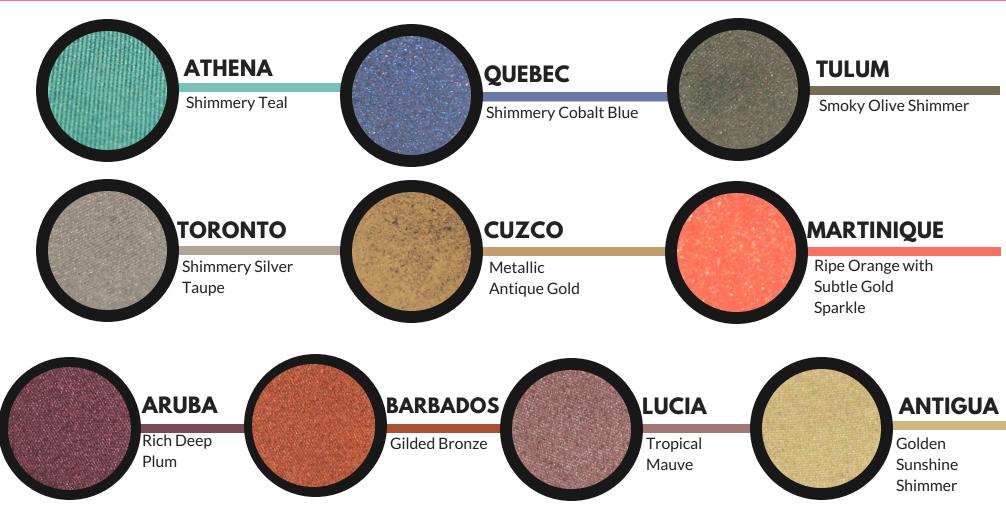

## TULUM

Inspired by antiquity and rich minerals. Includes Large and Small Unicolors: Oslo, LA, Annaba, Nice, Lima, Victoria, Cuzco, Toronto, Tulum, Quebec