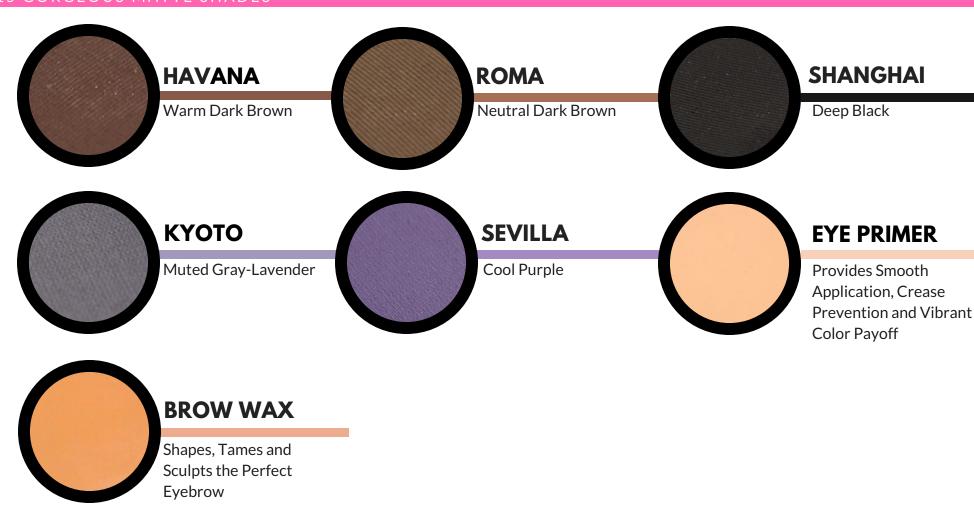

## SPRING COLLECTION 2019 SMALL UNICOLORS

\$15.50 \$13.50 <u>18 INTE</u>NSE SHIMMER SHADES CARA's Small Unicolors are a gorgeous collection of highly versatile matte and shimmer crease-free pigments. Both hypoallergenic and non-comedogenic, feel free to explore the possibilities on the eyes, cheeks and brows. Try them with your favorite CARA brush wet or dry on the eyes as a shadow or a liner; on the cheeks to contour and add color; or on the brows for a perfectly natural to high glam look. Benefits:

Hypoallergenic and Non-comedogenic, Shades range from traditional to trendy, Matte and shimmer formulations, Great pigment and true to color, Silky texture with no creasing or caking, Fragrance Free, Cruelty Free.