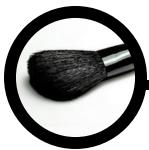

# FACE BRUSHES

CARA's Face Brushes provide a beautiful and even application with all CARA Powders, Blushes, Concealers and more. Silky soft bristles give a luxurious and delicate touch to the skin.

Includes both synthetic and natural hair brushes.

### 6 FACE BRUSHES

## CHEEK CONTOUR BRUSH #2

For Precise Powder Application **Price: \$33.00** 

## LUXE BLUSH BRUSH #2B

Multipurpose Brush for Powder, Blush and Bronzer **Price: \$35.00** 

## CONCEALER BRUSH #3

Synthetic Brush used to apply CARA Photo Hydra Concealer **Price: \$23.00** 

COVERED LIP BRUSH #6

Sable Tip Brush for Lipstick Application **Price: \$29.00** 

### KABUKI BRUSH #17

Multipurpose Synthetic Brush with Large, Fluffy Head. Use with Foundation, Powder, Blush and Bronzer **Price: \$35.00** 

Multipurpose Brush for Foundation & Highlighting **Price: \$29.00** 