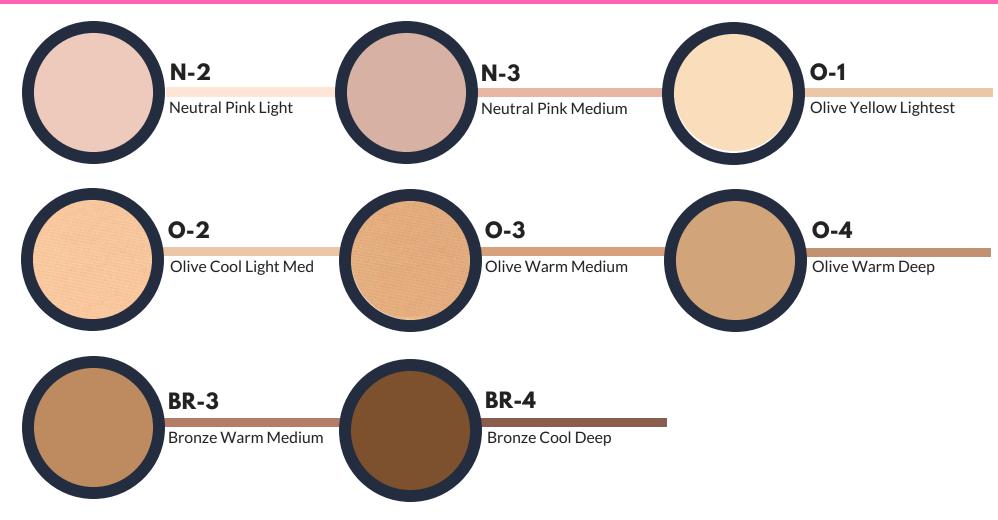

# PERFECTA BASE

PRICE: \$39.00

8 SHADES

CARA's Perfecta Base Foundation soothes, protects and perfects the skin all-in-one. Its highcoverage, oil-free formulation smoothes the look of skin in seconds by minimizing the appearance of large pores and skin imperfections. This powerful camouflaging liquid foundation is ideal for acne prone skin, post laser surgery redness, hyper and hypopigmentation, bruising and scarring.

Benefits: Hypoallergenic, Non-comedogenic, Sodium Hyaluronate to hold moisture on the skin, Sodium PCA for natural moisturizing, Cucumber extract a natural anti-inflammatory, Fragrance-free, Cruelty-free