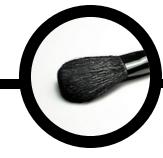

# FACE BRUSHES

CARA's Face Brushes provide a beautiful and even application with all CARA Powders, Blushes, Concealers and more. Silky soft bristles give a luxurious and delicate touch to the skin.

Includes both synthetic and natural hair brushes.

### 6 FACE BRUSHES

## CHEEK CONTOUR BRUSH #2

For Precise Powder Application **Price: \$33.00** 

## LUXE BLUSH BRUSH #2B

Multipurpose Brush for Powder, Blush and Bronzer **Price: \$35.00** 

## CONCEALER BRUSH #3

Synthetic Brush used to apply CARA Photo Hydra Concealer **Price: \$23.00** 

COVERED LIP BRUSH #6

Sable Tip Brush for Lipstick Application **Price: \$29.00** 

### KABUKI BRUSH #17

Multipurpose Synthetic Brush with Large, Fluffy Head. Use with Foundation, Powder, Blush and Bronzer **Price: \$35.00** 

Multipurpose Brush for Foundation & Highlighting **Price: \$29.00** 