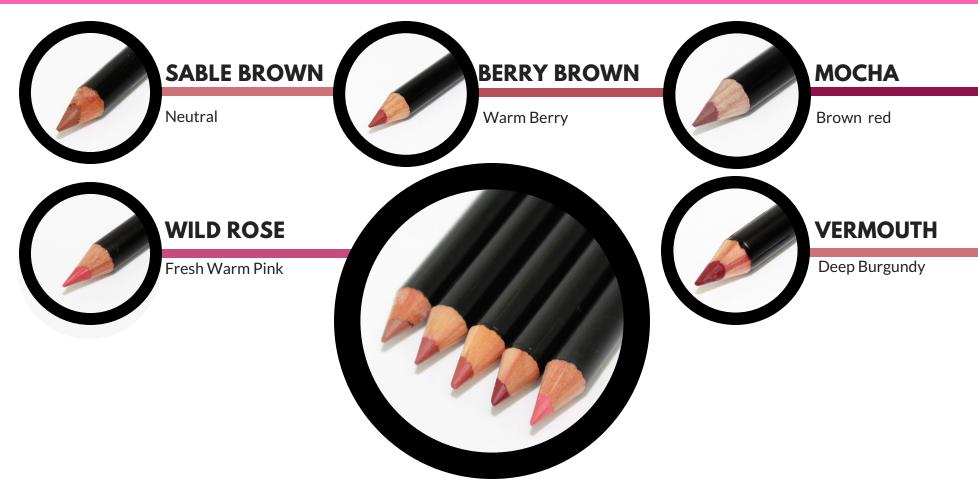

## CARA LIP PENCILS

PRICE: \$16.00 5 FABULOUS SHADES These long lasting lip pencils softly and smoothly accentuate and define the lips. Their creamy formulation makes lip lining a cinch! Mix and match with CARA lipsticks and lip-glosses, using a CARA Covered Lip #6 brush, to create endless color possibilities.

#### Benefits:

Hypoallergenic and Non-comedogenic, Coordinate with all of CARA lipstick shades, Minimizes color bleeding, Soft and easy to apply, Fragrance Free, Cruelty Free