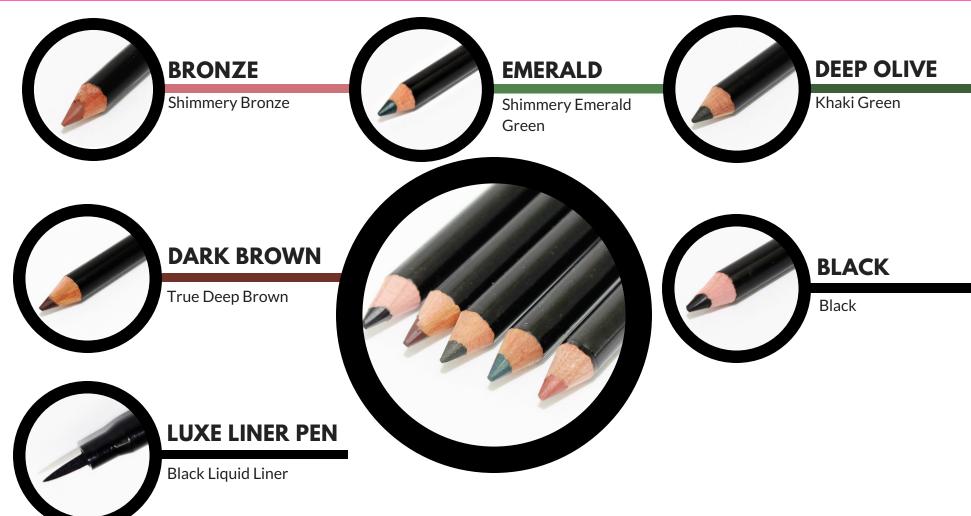

## CARA EYE PENCILS

EYE PENCIL LUXE LINER PEN PRICE: PRICE: \$16.00 \$20.00

5 FABULOUS SHADES

CARA's long-lasting eye pencils maximize the lashes and emphasize the eyes. Colors go on with the softest touch with no tugging or skipping. The velvety smooth texture goes on thin or thick, depending on how much you sharpen the tip. Use CARA's Mini Smudger #13 brush to smudge and smolder.

#### Benefits:

Hypoallergenic, Non-comedogenic, Long-lasting and easy to apply, No tugging, No skipping, No running, No melting, Fragrance-free, Cruelty-free