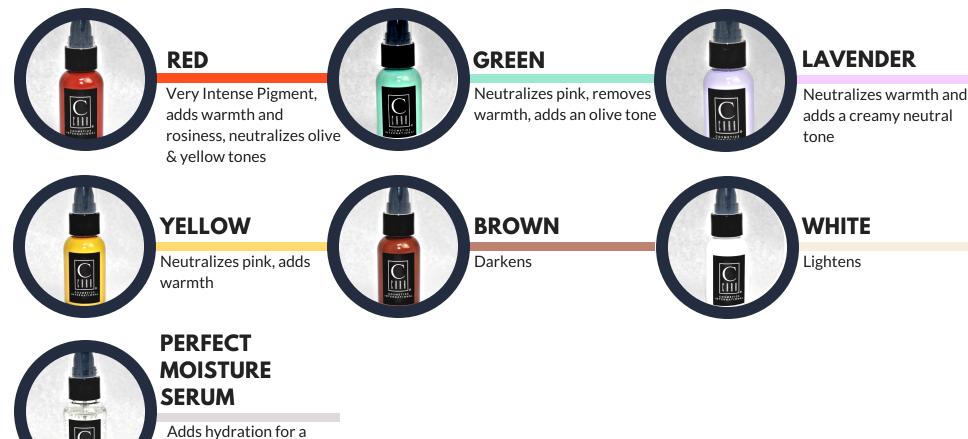

## CUSTOM BLENDING PIGMENTS

CUSTOM BLENDING PIGMENT PRICE: \$78.00 PERFECT MOISTURE SERUM PRICE: \$39.00 CARA Cosmetics has the perfect coverage for any skin tone and skin type.

Perfecta Base for High Matte Coverage

Satin Base for Medium to Sheer Satin Coverage.

Customize every face for color and coverage perfection!

**CARACOSMETICS.COM** 