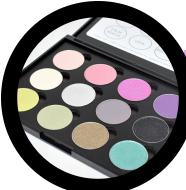

## SMALL UNICOLOR MATTES

PRICE: REFILL PRICE:\$15.50 \$13.5015 GORGEOUS MATTE SHADES

CARA's Small Unicolors are a gorgeous collection of highly versatile matte and shimmer crease-free pigments. Both hypoallergenic and non-comedogenic, feel free to explore the possibilities on the eyes, cheeks and brows. Try them with your favorite CARA brush wet or dry on the eyes as a shadow or a liner; on the cheeks to contour and add color; or on the brows for a perfectly natural to high glam look. Benefits:

Hypoallergenic and Non-comedogenic, Shades range from traditional to trendy, Matte and shimmer formulations, Great pigment and true to color, Silky texture with no creasing or caking, Fragrance Free, Cruelty Free.