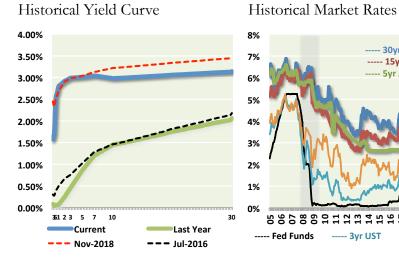

1.93%  | 1.86%  | 1.66%  | 1.70%  | 1.82%  | 1.75%  | 1.68%  | 1.85%  | 2.31%  | 2.28%  | 2.54%  | 2.41%  |
| Reg Svgs       | 0.10%  | 0.08%  | 0.09%  | 0.11%  | 0.06%  | 0.01%  | 0.01%  | 0.01%  | 0.01%  | -0.24% | -0.73% | -0.73% | -1.489 |
| MMkt           | 0.14%  | 0.12%  | 0.12%  | 0.14%  | 0.14%  | 0.14%  | 0.14%  | 0.14%  | 0.14%  | -0.11% | -0.60% | -0.53% | -1.329 |
| 1yrCD          | 0.29%  | 0.28%  | 0.28%  | 0.26%  | 0.20%  | 0.11%  | 0.07%  | -0.43% | -0.65% | -1.26% | -1.68% | -1.46% | -2.269 |
| 2yrCD          | 0.22%  | 0.28%  | 0.27%  | 0.18%  | -0.02% | -0.06% | -0.16% | -0.72% | -0.96% | -1.78% | -2.13% | -1.75% | -2.209 |





Market Analysis

Strategic Solutions

Financial Investments

30 June 2022

### HISTORICAL NATIONAL MARKET RATES AND RELATIVE PRICING SPREADS







|                | Dec-10    | Dec-11 | Dec-12 | Dec-13 | Dec-14 | Dec-15 | Dec-16 | Dec-17 | Dec-18 | Dec-19 | Dec-20 | Dec-21 | Jun-22 |
|----------------|-----------|--------|--------|--------|--------|--------|--------|--------|--------|--------|--------|--------|--------|
|                |           |        |        |        |        |        |        |        |        |        |        |        |        |
| Benchmark ar   | nd Market | Rates- |        |        |        |        |        |        |        |        |        |        |        |
| FedFunds       | 0.13%     | 0.04%  | 0.09%  | 0.07%  | 0.06%  | 0.20%  | 0.55%  | 1.33%  | 2.40%  | 1.55%  | 0.09%  | 0.08%  | 1.58%  |
| 1yr UST        | 0.29%     | 0.12%  | 0.16%  | 0.13%  | 0.25%  | 0.65%  | 0.85%  | 1.76%  | 2.63%