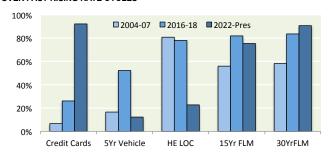

| 56%  | 58%  |  | 2%     | 5%      | 42%    | 73% | 73% |
| 2016-18      | Rising        | 26%     | 52%     | 78%                 | 82%  | 84%  |  | 1%     | 2%      | 17%    | 45% | 49% |
| 2020-Pres    | Rising        | 92%     | 12%     | 23%                 | 75%  | 91%  |  | 0%     | 1%      | 2%     | 3%  | 5%  |
| Falling Rate | Environments: |         |         |                     |      |      |  |        |         |        |     |     |
| 2007-16      | Falling       | 1%      | 71%     | 83%                 | 67%  | 65%  |  | 10%    | 21%     | 54%    | 88% | 86% |
| 2018-20      | Falling       | 35%     | 36%     | 70%                 | 70%  | 72%  |  | 2%     | 4%      | 22%    | 41% | 47% |

## RATE SENSITIVITY OF EARNINGS ASSETS OVER PAST RISING RATE CYCLES



### RATE SENSITIVITY OF FUNDING OVER PAST RISING RATE CYCLES



# RATE SENSITIVITY OF EARNINGS ASSETS OVER PAST FALLING RATE CYCLES



### Strategic Value is GREATER:

... when sensitivity is highest during rising rates

Strategic Value is LEAST:

... when sensitivity is lowest during rising rates

## RATE SENSITIVITY OF FUNDING OVER PAST FALLING RATE CYCLES



### Strategic Value is GREATER:

... when sensitivity is highest during falling rates

#### Strategic Value is LEAST:

... when sensitivity is lowest during falling rates

BRIAN TURNER President, Chief Economist 972.740.9531 <u>bturner@Meridian-ally.com</u> <u>www.Meridian-ally.com</u>