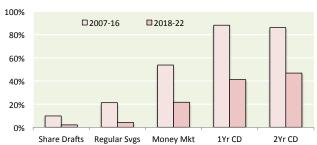

|         |         |                     |      |      |  |        |         |        |     |     |
| 2007-16      | Falling       | 1%      | 71%     | 83%                 | 67%  | 65%  |  | 10%    | 21%     | 54%    | 88% | 86% |
| 2018-20      | Falling       | 35%     | 36%     | 70%                 | 70%  | 72%  |  | 2%     | 4%      | 22%    | 41% | 47% |

## RATE SENSITIVITY OF EARNINGS ASSETS OVER PAST RISING RATE CYCLES



### RATE SENSITIVITY OF FUNDING OVER PAST RISING RATE CYCLES



# RATE SENSITIVITY OF EARNINGS ASSETS OVER PAST FALLING RATE CYCLES



### Strategic Value is GREATER:

... when sensitivity is highest during rising rates

Strategic Value is LEAST:

... when sensitivity is lowest during rising rates

## RATE SENSITIVITY OF FUNDING OVER PAST FALLING RATE CYCLES



### Strategic Value is GREATER:

... when sensitivity is highest during falling rates

#### Strategic Value is LEAST:

... when sensitivity is lowest during falling rates

BRIAN TURNER President, Chief Economist 972.740.9531 <u>bturner@Meridian-ally.com</u> <u>www.Meridian-ally.com</u>