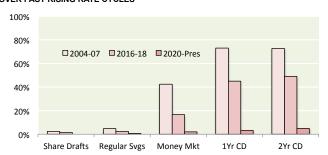

73% |
| 2016-18      | Rising        | 26%     | 52%     | 78%                 | 82%  | 84%  |  | 1%     | 2%      | 17%    | 45% | 49% |
| 2020-Pres    | Rising        | 92%     | 12%     | 23%                 | 75%  | 91%  |  | 0%     | 1%      | 2%     | 3%  | 5%  |
| Falling Rate | Environments: |         |         |                     |      |      |  |        |         |        |     |     |
| 2007-16      | Falling       | 1%      | 71%     | 83%                 | 67%  | 65%  |  | 10%    | 21%     | 54%    | 88% | 86% |
| 2018-20      | Falling       | 35%     | 36%     | 70%                 | 70%  | 72%  |  | 2%     | 4%      | 22%    | 41% | 47% |

## RATE SENSITIVITY OF EARNINGS ASSETS OVER PAST RISING RATE CYCLES



### RATE SENSITIVITY OF FUNDING OVER PAST RISING RATE CYCLES



# RATE SENSITIVITY OF EARNINGS ASSETS OVER PAST FALLING RATE CYCLES



### Strategic Value is GREATER:

... when sensitivity is highest during rising rates

Strategic Value is LEAST:

... when sensitivity is lowest during rising rates

## RATE SENSITIVITY OF FUNDING OVER PAST FALLING RATE CYCLES



### Strategic Value is GREATER:

... when sensitivity is highest during falling rates

#### Strategic Value is LEAST:

... when sensitivity is lowest during falling rates

BRIAN TURNER President, Chief Economist 972.740.9531 <u>bturner@Meridian-ally.com</u> <u>www.Meridian-ally.com</u>