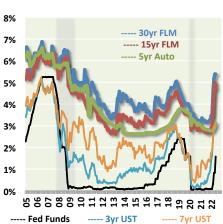

.93%  | 1.86%  | 1.66%  | 1.70%  | 1.82%  | 1.75%  | 1.68%  | 1.85%  | 2.31%  | 2.28%  | 2.54%  | 2.41%  |
| Reg Svgs       | 0.10%  | 0.08%  | 0.09%  | 0.11%  | 0.06%  | 0.01%  | 0.01%  | 0.01%  | 0.01%  | -0.24% | -0.73% | -0.73% | -1.489 |
| MMkt           | 0.14%  | 0.12%  | 0.12%  | 0.14%  | 0.14%  | 0.14%  | 0.14%  | 0.14%  | 0.14%  | -0.11% | -0.60% | -0.53% | -1.329 |
| 1yrCD          | 0.29%  | 0.28%  | 0.28%  | 0.26%  | 0.20%  | 0.11%  | 0.07%  | -0.43% | -0.65% | -1.26% | -1.68% | -1.46% | -2.269 |
| 2yrCD          | 0.22%  | 0.28%  | 0.27%  | 0.18%  | -0.02% | -0.06% | -0.16% | -0.72% | -0.96% | -1.78% | -2.13% | -1.75% | -2.209 |





Market Analysis

Strategic Solutions

Financial Investments

30 June 2022

### HISTORICAL NATIONAL MARKET RATES AND RELATIVE PRICING SPREADS







|                | Dec-10    | Dec-11 | Dec-12 | Dec-13 | Dec-14 | Dec-15 | Dec-16 | Dec-17 | Dec-18 | Dec-19 | Dec-20 | Dec-21 | Jun-22 |
|----------------|-----------|--------|--------|--------|--------|--------|--------|--------|--------|--------|--------|--------|--------|
|                |           |        |        |        |        |        |        |        |        |        |        |        |        |
| Benchmark ar   | nd Market | Rates- |        |        |        |        |        |        |        |        |        |        |        |
| FedFunds       | 0.13%     | 0.04%  | 0.09%  | 0.07%  | 0.06%  | 0.20%  | 0.55%  | 1.33%  | 2.40%  | 1.55%  | 0.09%  | 0.08%  | 1.58%  |
| 1yr UST        | 0.29%     | 0.12%  | 0.16%  | 0.13%  | 0.25%  | 0.65%  | 0.85%  | 1.76%  | 2.63%