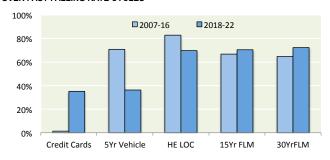

| 82%  | 84%  |  | 1%     | 2%      | 17%    | 45% | 49% |
| 2020-Pres    | Rising        | 92%     | 12%     | 23%                 | 75%  | 91%  |  | 0%     | 1%      | 2%     | 3%  | 5%  |
| Falling Rate | Environments: |         |         |                     |      |      |  |        |         |        |     |     |
| 2007-16      | Falling       | 1%      | 71%     | 83%                 | 67%  | 65%  |  | 10%    | 21%     | 54%    | 88% | 86% |
| 2018-20      | Falling       | 35%     | 36%     | 70%                 | 70%  | 72%  |  | 2%     | 4%      | 22%    | 41% | 47% |

## RATE SENSITIVITY OF EARNINGS ASSETS OVER PAST RISING RATE CYCLES



### RATE SENSITIVITY OF FUNDING OVER PAST RISING RATE CYCLES



# RATE SENSITIVITY OF EARNINGS ASSETS OVER PAST FALLING RATE CYCLES



### Strategic Value is GREATER:

... when sensitivity is highest during rising rates

Strategic Value is LEAST:

... when sensitivity is lowest during rising rates

## RATE SENSITIVITY OF FUNDING OVER PAST FALLING RATE CYCLES



### Strategic Value is GREATER:

... when sensitivity is highest during falling rates

#### Strategic Value is LEAST:

... when sensitivity is lowest during falling rates

BRIAN TURNER President, Chief Economist 972.740.9531 <u>bturner@Meridian-ally.com</u> <u>www.Meridian-ally.com</u>