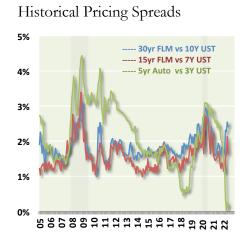

3%  | 1.86%  | 1.66%  | 1.70%  | 1.82%  | 1.75%  | 1.68%  | 1.85%  | 2.31%  | 2.28%  | 2.54%  | 2.41%  |
| Reg Svgs       | 0.10%  | 0.08%  | 0.09%  | 0.11%  | 0.06%  | 0.01%  | 0.01%  | 0.01%  | 0.01%  | -0.24% | -0.73% | -0.73% | -1.489 |
| MMkt           | 0.14%  | 0.12%  | 0.12%  | 0.14%  | 0.14%  | 0.14%  | 0.14%  | 0.14%  | 0.14%  | -0.11% | -0.60% | -0.53% | -1.329 |
| 1yrCD          | 0.29%  | 0.28%  | 0.28%  | 0.26%  | 0.20%  | 0.11%  | 0.07%  | -0.43% | -0.65% | -1.26% | -1.68% | -1.46% | -2.269 |
| 2yrCD          | 0.22%  | 0.28%  | 0.27%  | 0.18%  | -0.02% | -0.06% | -0.16% | -0.72% | -0.96% | -1.78% | -2.13% | -1.75% | -2.209 |





Market Analysis

Strategic Solutions

Financial Investments

30 June 2022

### HISTORICAL NATIONAL MARKET RATES AND RELATIVE PRICING SPREADS







|                | Dec-10    | Dec-11 | Dec-12 | Dec-13 | Dec-14 | Dec-15 | Dec-16 | Dec-17 | Dec-18 | Dec-19 | Dec-20 | Dec-21 | Jun-22 |
|----------------|-----------|--------|--------|--------|--------|--------|--------|--------|--------|--------|--------|--------|--------|
|                |           |        |        |        |        |        |        |        |        |        |        |        |        |
| Benchmark ar   | nd Market | Rates- |        |        |        |        |        |        |        |        |        |        |        |
| FedFunds       | 0.13%     | 0.04%  | 0.09%  | 0.07%  | 0.06%  | 0.20%  | 0.55%  | 1.33%  | 2.40%  | 1.55%  | 0.09%  | 0.08%  | 1.58%  |
| 1yr UST        | 0.29%     | 0.12%  | 0.16%  | 0.13%  | 0.25%  | 0.65%  | 0.85%  | 1.76%  | 2.63%  |