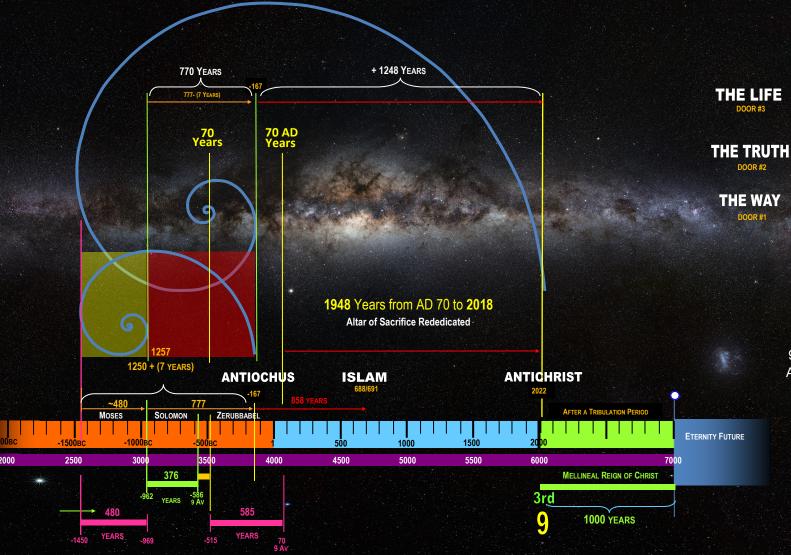

## GOLDEN RATIO PROPORTIONS RELATED TO PAST & FUTURE TEMPLES

The purpose of this illustration is to Approximate a Timeline showing the Phi Ratio Relationships the 1st 2 Temples of YHVH had. This is based on a Theory that Prophecy is also subject to occurring in Phi Ratio Delineations. Thus, could this Triangulation, prove when the 3rd Temple is to be built?

One takes the Generally Accepted Dates of the prior 2 Temples to Extrapolate the 3rd. This Conjecture is also based on the Abomination of Desolations that have already occurred with the Temple. And that in Fact, it is Historical that the 2 prior Temples were Destroyed on the Same Day, the 9th of Av. The illustration will show how the 3 Temples, aside from the Tabernacle of Moses, corresponds to different Levels of Interpretation and Divine Attributes, such as the 3 Veils, the 3 Persons of the GOD-Head., etc.

### **3 Abomination of Desolations**

Since Moses, the 2 Temples have been destroyed on the 9th of Av. The 2nd Temple was desecrated. The Temple Mount is currently is and 1 desecration still remains.

#### 1) PAST DESOLATION:

Antiochus IV was a shadow/type of the coming AntiChrist that is to desecrate the future 3rd Temple.

#### 2) PRESENT DESOLATION:

We are currently living in the time of Desolation of the Temple Mount, with no 'Physical Temple' but a Muslim occupation of the Temple Mount.

#### 3) FUTURE DESOLATION:

AntiChrist will allow the Sacrifices and 3rd Temple to be rebuild but will desecrated it at some '*Mid-point*' of time.

**FATHER** 

**HOLY SPIRIT** 

962 BC dedication of Solomon's Temple to Antiochus Desecration 167 BC = 777 Years

777 years - (7 Years to build Temple) = 770 years x 1.6118 φ = 1245

1248 + 777 years = **2025?** 

© Composition and Some Graphics by

LUIS B. VEGA

Sequence of the composition of the comp

MAIN SOURCES CHABAD.ORG Hebcal.org Wikipedia.com