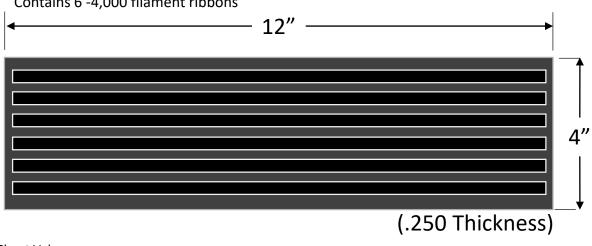

### **ICP Test Plaque:**

Length – 12 Inches

Width – 4 Inches

Thickness - .250 Inches

Test Span – 7.25 Inches

Cross Head Speed – 0.375 Inch/Minute

ICP Test Plaque with Structural Member Contains 6 -4,000 filament ribbons