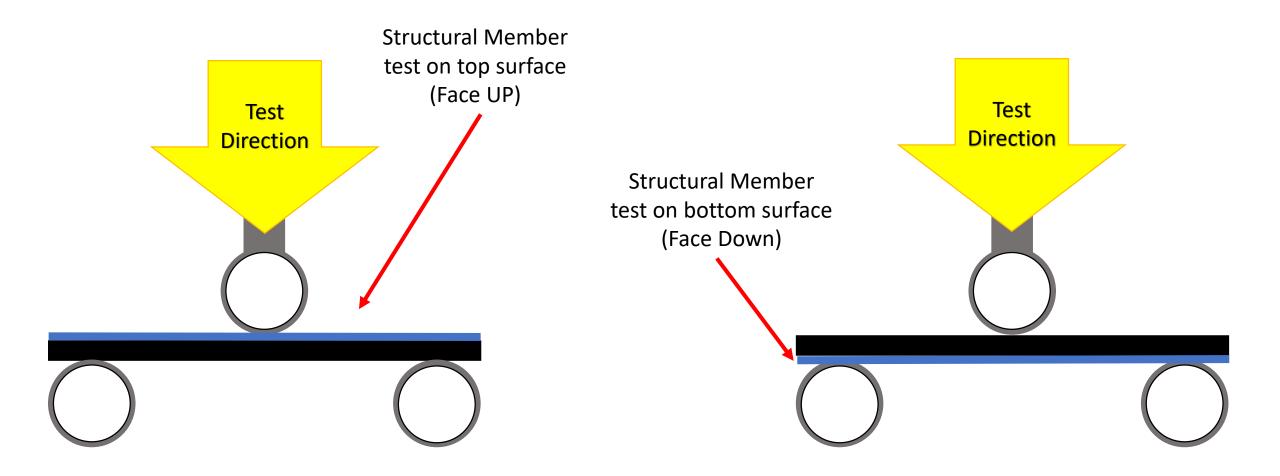

# **ICP Structural Member Flexural Test Procedure**

Instron Test Machine - Applies Pounds of Force to center of subject span