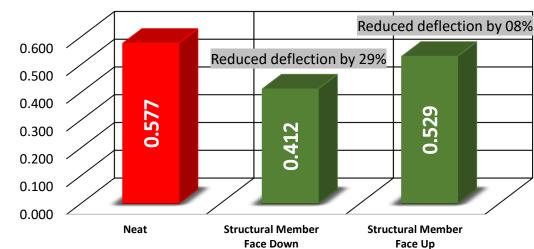

# **ICP Structural Member Data Specifications**

\*Data Sheet Values ICP Confidential



# **ICP Structural Member Flexural Test Procedure**

Instron Test Machine - Applies Pounds of Force to center of subject span





## **ICP Structural Member Flexural Data**

## \*Homopolymer PP LFT 40%

Flexural Strength – 29,000 psi Flexural Modulus – 1,310,000 psi

### **ICP Test Plaque:**

Length – 12 Inches

Width – 4 Inches

Thickness - .250 Inches

Test Span – 7.25 Inches

Cross Head Speed – 0.375 Inch/Minute

ICP Test Plaque with Structural Member Contains 6 -4,000 filament ribbons



#### Structural Member-Pounds of Force at Failure



#### **Structural Member-Inches of Deflection**