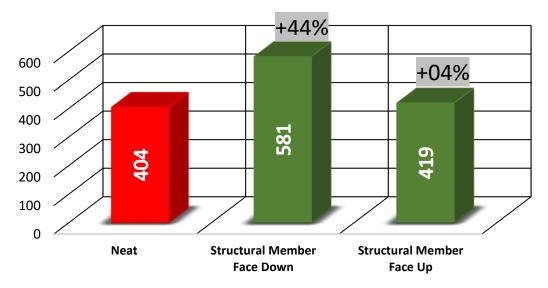

# **ICP Structural Member Data Specifications**

\*Data Sheet Values ICP Confidential



# **ICP Structural Member Flexural Test Procedure**

Instron Test Machine - Applies Pounds of Force to center of subject span





## **ICP Structural Member Flexural Data**

## \*Homopolymer PP LFT 40%

Flexural Strength – 29,000 psi Flexural Modulus – 1,310,000 psi

### **ICP Test Plaque:**

Length – 12 Inches

Width – 4 Inches

Thickness - .250 Inches

Test Span – 7.25 Inches

Cross Head Speed – 0.375 Inch/Minute

ICP Test Plaque with Structural Member Contains 6 -4,000 filament ribbons



#### Structural Member-Pounds of Force at Failure



#### **Structural Member-Inches of Deflection**