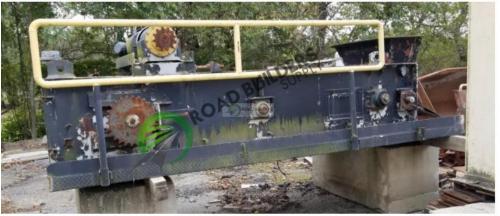

## TC028 Transfer Conveyor

ID: TC028 Details:

- 32" wide ID, 36' 5" wide OD, 2'6" deep x 13'6" long
- Rex bearings
- > 2'5" catwalk on one side
- > 30HP/ 1775RPM REX GB Venus VAABOO44-5127
- > 30" slat x 5" wide with 3" chain