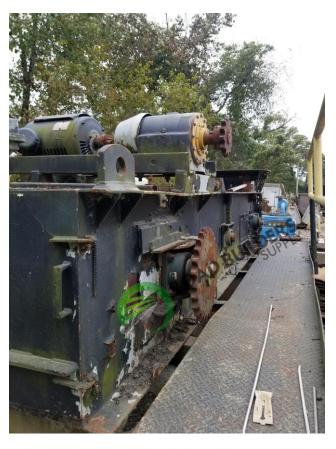

## TC028 Transfer Conveyor

ID: TC028 Details:

- 32" wide ID, 36' 5" wide OD, 2'6" deep x 13'6" long
- Rex bearings
- > 2'5" catwalk on one side
- > 30HP/ 1775RPM REX GB Venus VAABOO44-5127
- > 30" slat x 5" wide with 3" chain