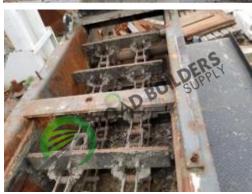

## TC028 Transfer Conveyor

ID: TC028 Details:

- 32" wide ID, 36' 5" wide OD, 2'6" deep x 13'6" long
- Rex bearings
- > 2'5" catwalk on one side
- > 30HP/ 1775RPM REX GB Venus VAABOO44-5127
- > 30" slat x 5" wide with 3" chain