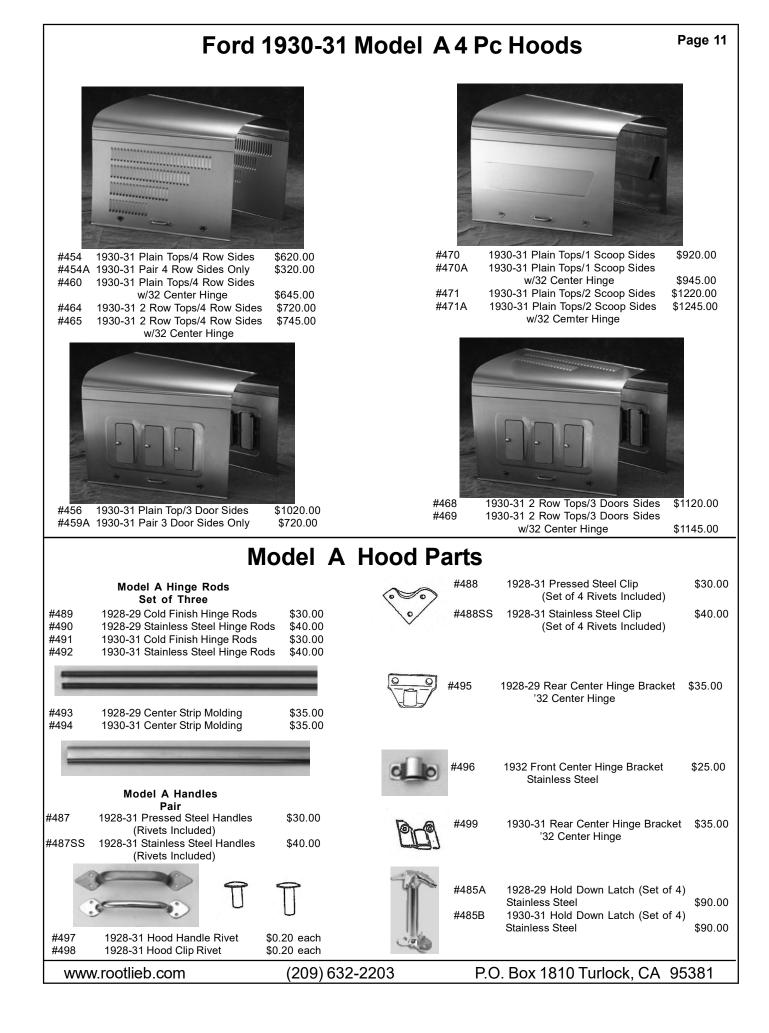

## Ford 1930-31 Model A 4 Pc Hoods

Highest quality 1930-31 Model A Hoods. All stock hoods are exactly as the originals with the same gauge metal, correct size and placement of the louvers, pressed steel handles and clips installed and the hinge rods are included. Various styles of hot rod hoods are available with the 1932 center hinge which gives a flat attractive appearance that provides ease of opening and helps prevent paint chipping. Polished stainless steel center hinge molding is included.

# Ford 1932 4 Pc Hoods

The stock hoods are made exactly as the originals with the same gauge metal. Both the 20 and 25 louver hoods are available. All hoods are fit to a cowl and radiator shell to assure an accurate contour. Hot rod styles with various louver patterns are available in the same high quality. Pressed steel handles and clips with rubber bumpers attached. Polished stainless steel center hinge molding included.

#503

1932 Plain Tops/20 Louver Sides

1932 Pair Plain Tops Only

#500

#501

After years and years of "When are you going to make correct 25 louver hood sides?", they are here. The louvers are very deep and very open. You can look at the complete engine and then look through the engine bay and out the other side. The louvers are bowed outward from the centerline of the car as well as the dummy louvers at the front and the back. The panels also have the correct twist front to back. These will fit your original Ford top panels. Made in both four-piece and three-piece styles, they can be ordered to fit cars with stretched chassis as well. Made from Ford's blueprints.