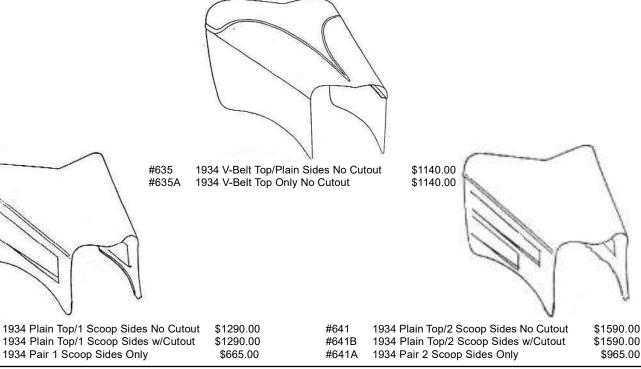

## Ford 1934 3 Pc Hoods

Shipped by Truck

#644 1934 Plain Top/Plain Sides No Cutout #639A 1934 Plain Top Only No Cutout #645 1934 Plain Top/Plain Sides w/Cutout 1934 Plain Top Only w/Cutout #639 #644A 1934 Pair Plain Sides Only

#643

#642

#647

#646

#651

#650

#642A

\$990.00 \$645.00 \$990.00 \$645.00 \$365.00

1934 Plain Top/3 Row Sides No Cutout 1934 Plain Top/3 Row Sides w/Cutout 1934 Pair 3 Row Sides Only

\$990.00 \$990.00 \$365.00

#638 1934 Plain Top/Stock Sides w/Cutout #640 1934 Plain Top/Stock Sides No Cutout #639B 1934 Pair '34 Louver Sides Only #640A 1934 Plain Top/'33 Louver Sides w/Cutout 1934 Plain Top/'33 Louver Sides No Cutout #640D #640B 1934 Pair '33 Louver Sides Only

\$1190.00 \$1190.00 \$565.00 \$1190.00 \$1190.00 \$565.00

1934 6 Row Top/3 Row Sides No Cutout \$1140.00 #647B 1934 6 Row Top Only No Cutout 1934 6 Row Top/3 Row Sides w/Cutout #646B 1934 6 Row Top Only w/Cutout 1934 6 Row Top/Plain Sides No Cutout 1934 6 Row Top/Plain Sides w/Cutout