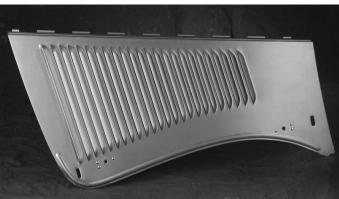

## Louver Comparison

**1933 Curved Louver** This shows the difference and lets you compare side by side the 1933 and 1934 Ford stock passenger car louvers.

1932 25 Louver-No Dummy Louver

1932 "Henry" 25 Louver w/Dummy Louver

This side by side comparison is of our 1932 Ford 25 louvered hood sides-All open with no dummy louver at the front and rear. The other is our New 1932 "Original Henry" 25 louver hood sides with the louvers that are very deep and open. You can look at the complete engine and then look through the engine bay and out the other side. The louvers are bowed outward from the centerline of the car as well as the dummy louvers at the front and the back. The first two louvers are shortened to give room for the hold down. The panels also have the correct twist front to back.