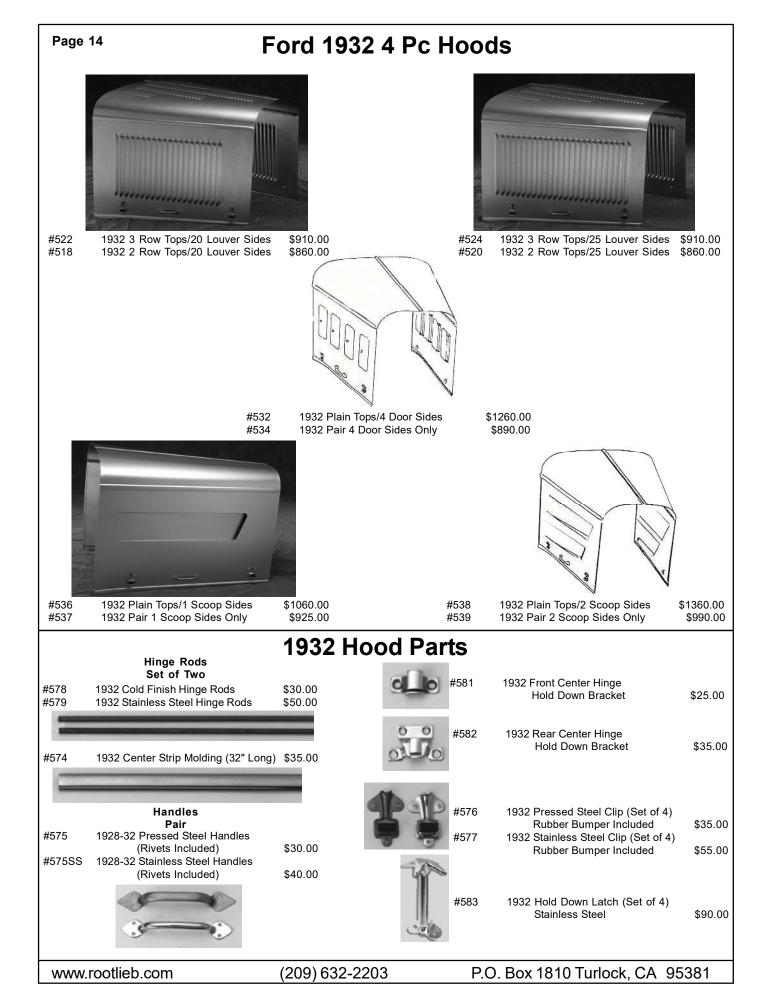

# Ford 1932 4 Pc Hoods

The stock hoods are made exactly as the originals with the same gauge metal. Both the 20 and 25 louver hoods are available. All hoods are fit to a cowl and radiator shell to assure an accurate contour. Hot rod styles with various louver patterns are available in the same high quality. Pressed steel handles and clips with rubber bumpers attached. Polished stainless steel center hinge molding included.

#503

1932 Plain Tops/20 Louver Sides

1932 Pair Plain Tops Only

#500

#501

After years and years of "When are you going to make correct 25 louver hood sides?", they are here. The louvers are very deep and very open. You can look at the complete engine and then look through the engine bay and out the other side. The louvers are bowed outward from the centerline of the car as well as the dummy louvers at the front and the back. The panels also have the correct twist front to back. These will fit your original Ford top panels. Made in both four-piece and three-piece styles, they can be ordered to fit cars with stretched chassis as well. Made from Ford's blueprints.

1932 Plain Tops/25 Henry Louver Sides #503A 1932 Pair 25 Henry Louver Sides Only

\$760.00

\$390.00

\$1,260.00 \$890.00

#504 1932 Plain Tops/25 Louver Sides 1932 Pair 25 Louver Sides Only #505