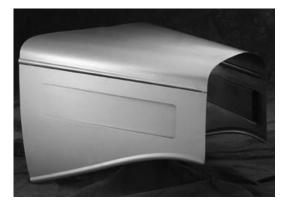

# Ford 1932 4 Pc Hoods

The stock hoods are made exactly as the originals with the same gauge metal. Both the 20 and 25 louver hoods are available. All hoods are fit to a cowl and radiator shell to assure an accurate contour. Hot rod styles with various louver patterns are available in the same high quality. Pressed steel handles and clips with rubber bumpers attached. Polished stainless steel center hinge molding included.