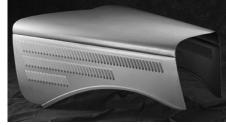

## Ford 1935 4 Pc Hoods

Fine quality 1935 hoods. No stock louvers available. Hardware included as shown.

#7001935 Plain Tops/Plain Sides#700A1935 Pair Plain Tops Only#700B1935 Pair Plain Sides Only

\$990.00 \$645.00 \$365.00

 #703
 1935 Plain Tops/3 Row Sides
 \$990.00

 #703A
 1935 Pair 3 Row Sides Only
 \$365.00

 #709
 1935 3 Row Tops/3 Row Sides
 \$1140.00

 #709A
 1935 Pair 3 Row Tops Only
 \$795.00

 #701
 1935 Plain Tops/1 Scoop Sides
 \$1290.00

 #701A
 1935 Pair 1 Scoop Sides Only
 \$665.00