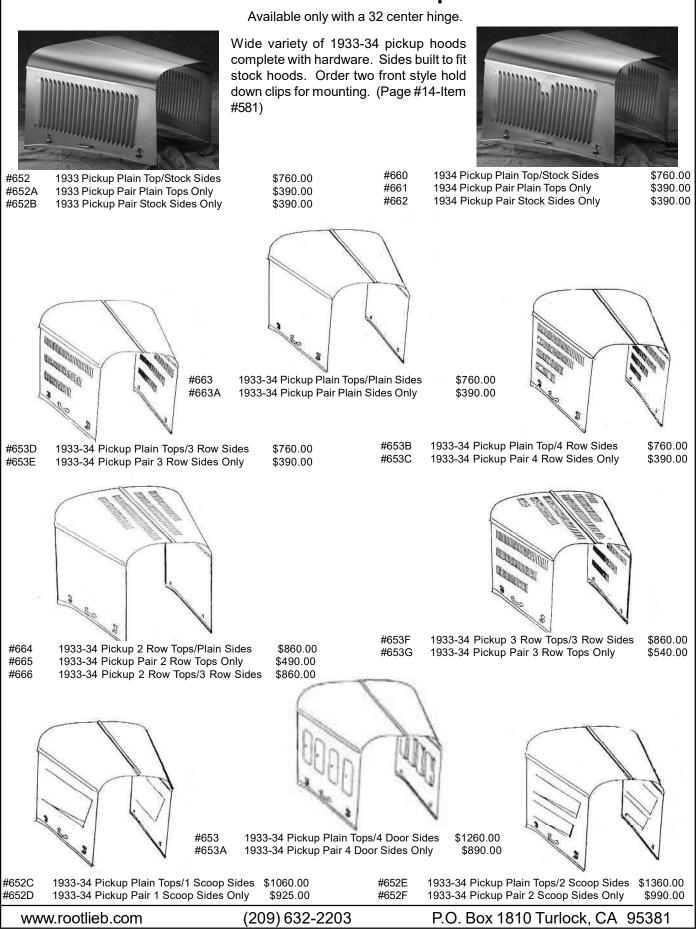

# Ford 1933-34 4 Pc Pickup Hoods

# Ford 1935-36 Pickup 4 Pc Hoods

Available only with 1932 center hinge.

Fine guality 1935-36 pickup hoods. Sides built to fit stock tops. Order two front style hold down clips for mounting. (Page #14-Item #581)

#720 1935-36 Pickup Plain Tops/Plain Sides 1935-36 Pickup Pair Plain Tops Only #726 1935-36 Pickup Pair Plain Sides Only #726A

\$990.00 \$645.00 \$365.00

1935-36 Pickup Plain Tops/3 Row Sides #721A 1935-36 Pickup Pair 3 Row Sides Only

\$990.00 \$365.00

Not Pictured

#721