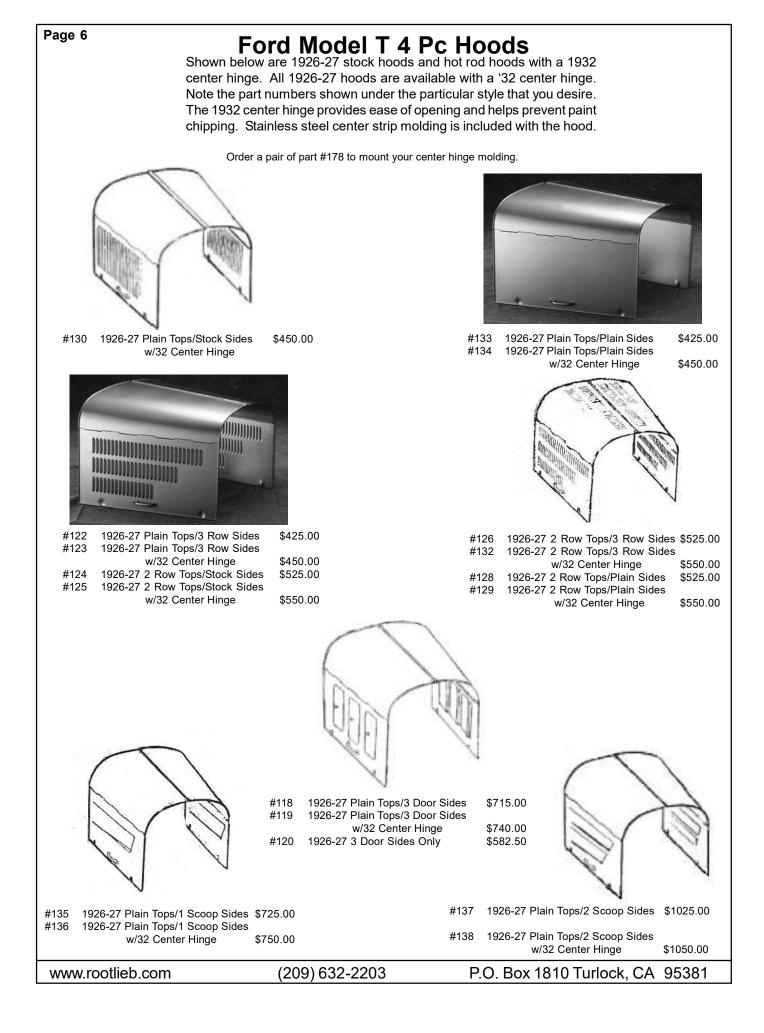

# Ford 1932 4 Pc Hoods

The stock hoods are made exactly as the originals with the same gauge metal. Both the 20 and 25 louver hoods are available. All hoods are fit to a cowl and radiator shell to assure an accurate contour. Hot rod styles with various louver patterns are available in the same high quality. Pressed steel handles and clips with rubber bumpers attached. Polished stainless steel center hinge molding included.