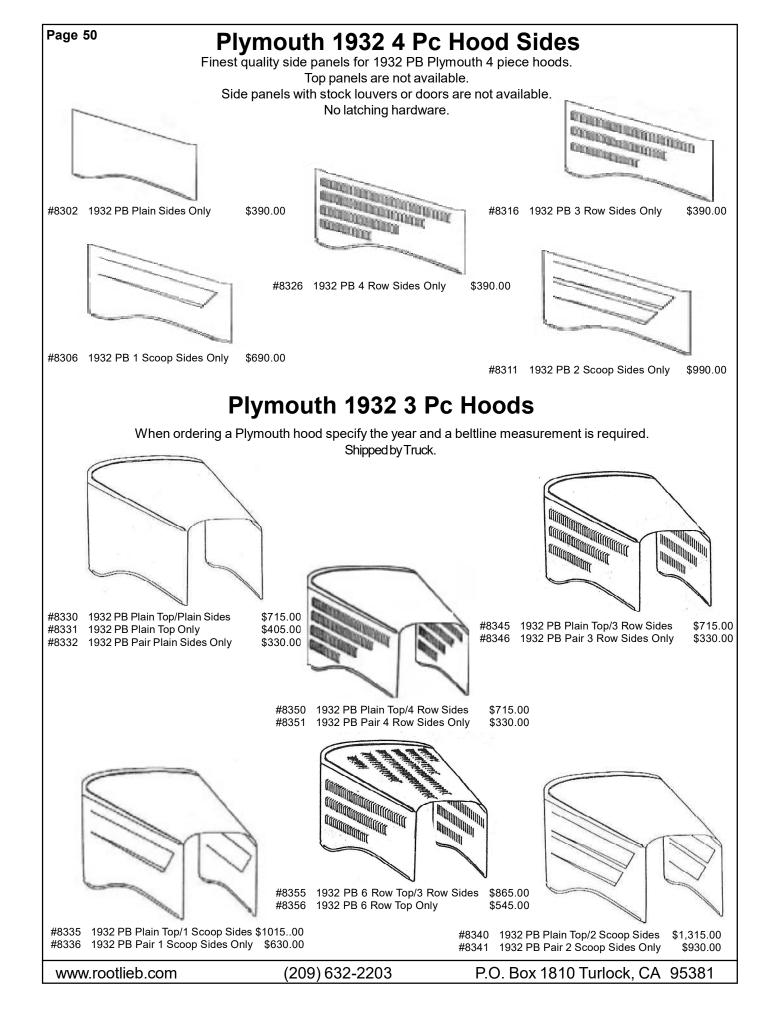

## Mopar

| 1932 Plymouth Hoods          |        |
|------------------------------|--------|
| 1933-34 Dodge/Plymouth Hoods | <br>50 |
| 0,                           | <br>51 |
|                              | 52     |