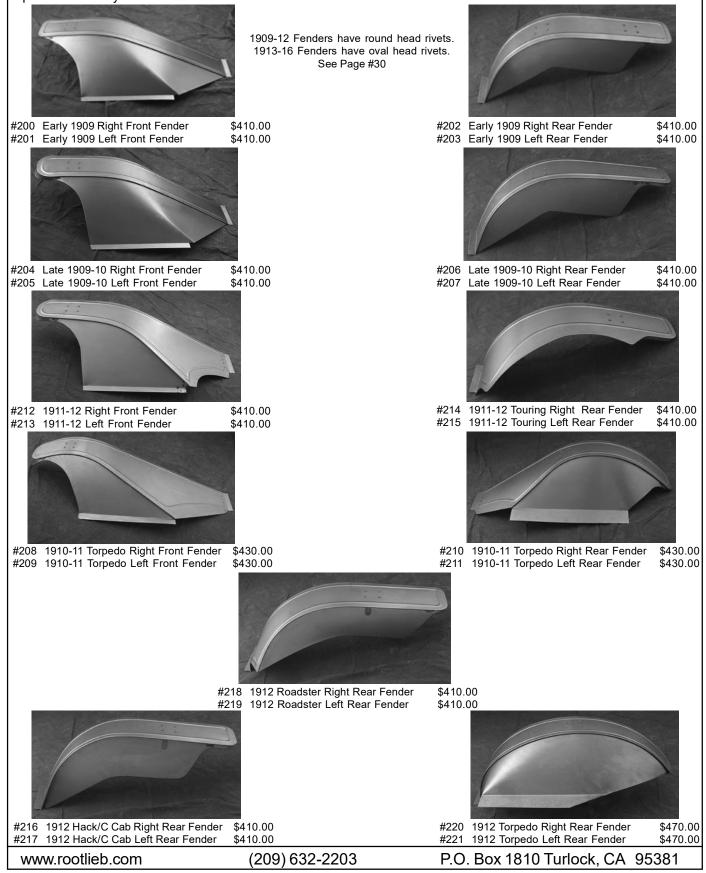

|                                                                                               | Ford Model T I                                                                             | Fenders                                                                                                       | Page 31              |
|-----------------------------------------------------------------------------------------------|--------------------------------------------------------------------------------------------|---------------------------------------------------------------------------------------------------------------|----------------------|
|                                                                                               | 1909-12 Fenders have round<br>1913-16 Fenders have oval<br>See Page #30                    |                                                                                                               | 0                    |
| ··· · · · · · · · · · · · · · · · · ·                                                         | 0.00<br>0.00                                                                               | #228 1913 Hack Right Rear Fender<br>#229 1913 Hack Left Rear Fender                                           | \$410.00<br>\$410.00 |
|                                                                                               |                                                                                            |                                                                                                               |                      |
| #224 Late 1913 Right Front Fender<br>#225 Late 1913 Left Front Fender                         | \$410.00<br>\$410.00                                                                       | #226 1913 Touring & Roadster Right Rea<br>#227 1913 Touring & Roadster Left Rea                               |                      |
|                                                                                               | #230 1914 Right Front Fender<br>#231 1914 Left Front Fender                                |                                                                                                               |                      |
| #232 1914 Touring & Roadster Right Rear<br>#233 1914 Touring & Roadster Left Rear             | \$410.00<br>\$410.00                                                                       | #234 1914 Hack Right Rear Fender<br>#235 1914 Hack Left Rear Fender                                           | \$410.00<br>\$410.00 |
|                                                                                               |                                                                                            |                                                                                                               |                      |
| #236 1915-16 Right Front Fender<br>#237 1915-16 Left Front Fender                             | -<br>\$410.00<br>\$410.00                                                                  | #238 1915-16 Touring & Roadster Right Real<br>#239 1915-16 Touring & Roadster Left Rear                       | \$410.00<br>\$410.00 |
|                                                                                               | o Brackets                                                                                 |                                                                                                               |                      |
| #240 1915-16 Center Door Right Rear<br>#241 1915-16 Center Door Left Rear                     | \$470.00<br>\$470.00                                                                       | #242 1915-16 Hack Right Rear Fender<br>#243 1915-16 Hack Left Rear Fender                                     | \$410.00<br>\$410.00 |
|                                                                                               | Southern wide track<br>and Canadian fenders<br>available. Call or writ<br>for information. |                                                                                                               |                      |
| #244 1917-23 Passenger Right Front<br>#245 1917-23 Passenger Left Front<br><b>No Brackets</b> | \$885.00<br>\$585.00                                                                       | #246 1917-25 Touring & Roadster Right Rear<br>#247 1917-25 Touring & Roadster Left Rear<br><b>No Brackets</b> | \$450.00<br>\$450.00 |
| www.rootlieb.com                                                                              | (209) 632-2203                                                                             | P.O. Box 1810 Turlock, CA                                                                                     | 95381                |