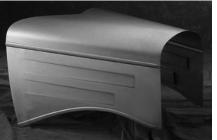

#### 1930-31 with 1932 Henry Louvers

We took the stock hood and redesigned it by lifting the side hinge up into the beltline on the top panels. This gave us taller side panels that allow us to put the original 1932 Ford louver in the panels. If you have a 1932 grill shell on your 1930-31 Ford, you need this hood. An added benefit is that the hoods go a long way towards eliminating over heating problems.