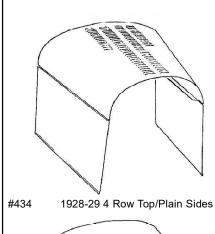

1928-29 Plain Top/Plain Sides #428 #428A 1928-29 Pair Plain Sides Only \$540.00 \$220.00

#426 1928-29 Plain Top/3 Row Sides #426A 1928-29 Pair 3 Row Sides

\$540.00 \$220.00

\$640.00

\$840.00

\$520.00

(209) 632-2203