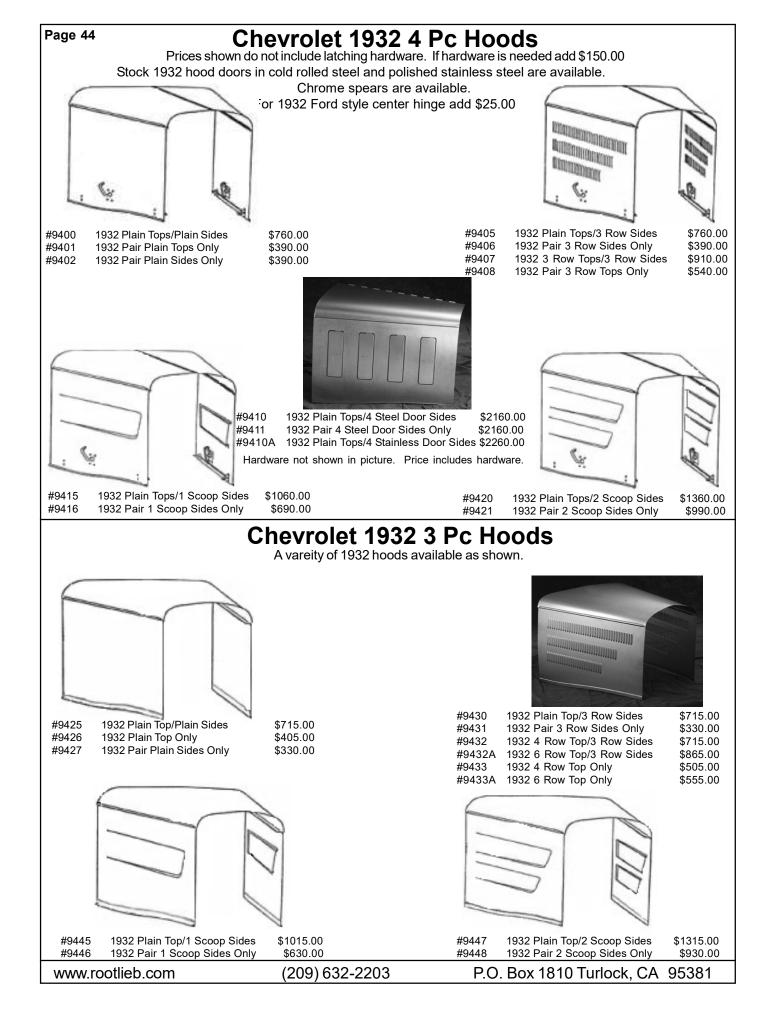

# Ford 1932 4 Pc Hoods

The stock hoods are made exactly as the originals with the same gauge metal. Both the 20 and 25 louver hoods are available. All hoods are fit to a cowl and radiator shell to assure an accurate contour. Hot rod styles with various louver patterns are available in the same high quality. Pressed steel handles and clips with rubber bumpers attached. Polished stainless steel center hinge molding included.

#503

1932 Plain Tops/20 Louver Sides

1932 Pair Plain Tops Only

#500

#501

After years and years of "When are you going to make correct 25 louver hood sides?", they are here. The louvers are very deep and very open. You can look at the complete engine and then look through the engine bay and out the other side. The louvers are bowed outward from the centerline of the car as well as the dummy louvers at the front and the back. The panels also have the correct twist front to back. These will fit your original Ford top panels. Made in both four-piece and three-piece styles, they can be ordered to fit cars with stretched chassis as well. Made from Ford's blueprints.

1932 Plain Tops/25 Henry Louver Sides #503A 1932 Pair 25 Henry Louver Sides Only

\$760.00

\$390.00

\$1,260.00 \$890.00

#504 1932 Plain Tops/25 Louver Sides 1932 Pair 25 Louver Sides Only #505