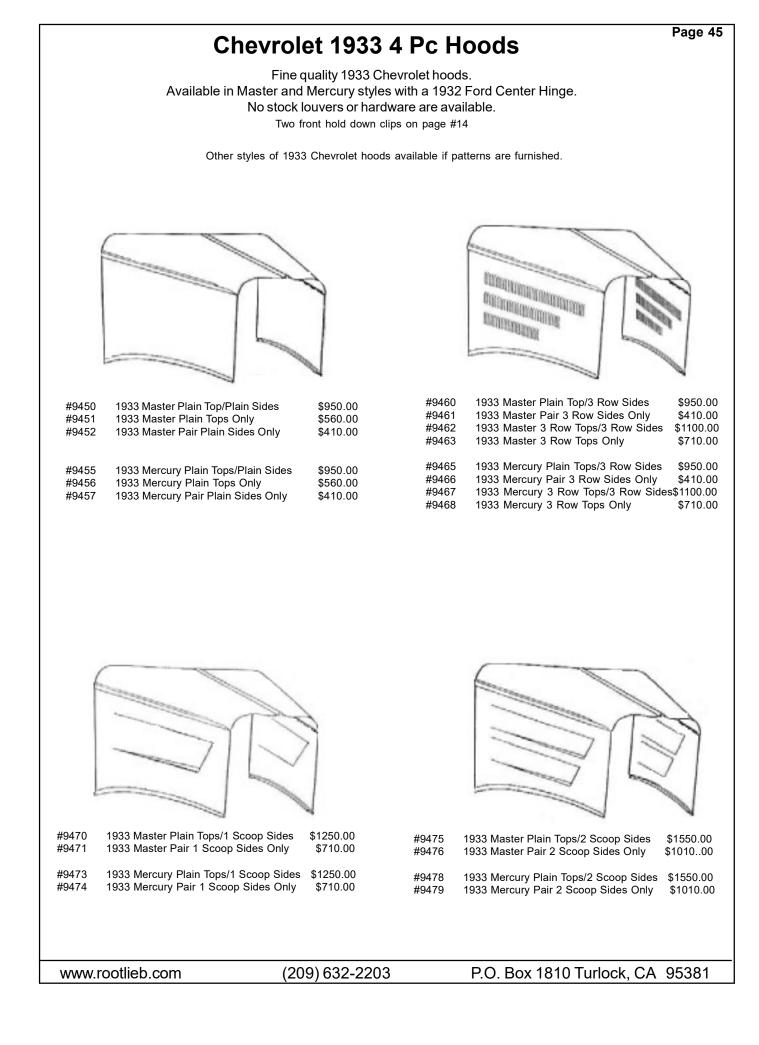

## Ford 1933 3 Pc Hoods

Fine quality 1933 three piece hoods. Hoods are made with or without the radiator hole cutout. For a secure installation and smooth appearance view the hidden hinge assembly shown on page #16.

#612 1933 Plain Top/Plain Sides No Cutout #612B 1933 Plain Top Only No Cutout #613 1933 Plain Top/Plain Sides w/Cutout #613B 1933 Plain Top Only w/Cutout #609B 1933 Pair Plain Sides Only

Shipped by Truck

Important Notice: When ordering any 1933 3 Piece Hood, you must specify the type of grill you are using. ie: Original, Plastic, Valley etc.

#616

#616B

#616A

\$990.00 \$645.00 \$990.00 \$645.00 \$365.00

1933 Plain Top/3 Row Sides No Cutout 1933 Plain Top/3 Row Sides w/Cutout 1933 Pair 3 Row Sides Only

\$990.00 \$990.00

\$365.00

|   | #617D | 1933 Plain Top/'33 Louver Sides w/Cutout  | \$1190.00 |
|---|-------|-------------------------------------------|-----------|
|   | #617E | 1933 Plain Top/'33 Louver Sides No Cutout | \$1190.00 |
|   | #617C | 1933 Pair '33 Louver Sides Only           | \$565.00  |
|   | #617  | 1933 Plain Top/'34 Louver Sides w/Cutout  | \$1190.00 |
|   | #617B | 1933 Plain Top/'34 Louver Sides No Cutout | \$1190.00 |
|   | #617A | 1933 Pair '34 Louver Sides Only           | \$565.00  |
| I |       |                                           |           |

1933 Plain Top/1 Scoop Sides No Cutout #610 #610B 1933 Plain Top/1 Scoop Sides w/Cutout #610A 1933 Pair 1 Scoop SIdes Only

\$1290.00 \$1290.00 \$665.00

#611 1933 Plain Top/2 Scoop Sides No Cutout #611B 1933 Plain Top/2 Scoop Sides w/Cutout #611A 1933 Pair 2 Scoop Sides Only

\$1590..00 \$1590..00 \$965.00

1 pc top w/cutout

#609 1933 V-Belt Top/Plain Sides No Cutout #609A 1933 V-Belt Top Only No Cutout

\$1140.00 \$795.00

1 pc top no cutout

www.rootlieb.com

(209) 632-2203