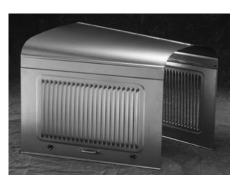

## Ford 1930-31 Model A 4 Pc Hoods

Highest quality 1930-31 Model A Hoods. All stock hoods are exactly as the originals with the same gauge metal, correct size and placement of the louvers, pressed steel handles and clips installed and the hinge rods are included. Various styles of hot rod hoods are available with the 1932 center hinge which gives a flat attractive appearance that provides ease of opening and helps prevent paint chipping. Polished stainless steel center hinge molding is included.

#455

1930-31 Plain Tops/1932 25 Henry Louver Sides \$1080.00

| #450  | 1930-31 Plain Tops/Stock Sides | \$620.00 |
|-------|--------------------------------|----------|
| #450A | 1930-31Plain Tops Only         | \$320.00 |
| #450B | 1930-31 Pair Stock Sides       | \$320.00 |
| #451  | 1930-31 Plain Tops/Stock Sides |          |
|       | w/32 Center Hinge              | \$645.00 |
| #451A | 1930-31Plain Tops Only         |          |
|       | w/32 Center Hinge              | \$345.00 |
| #451A | 1930-31Plain Tops Only         | \$345.00 |