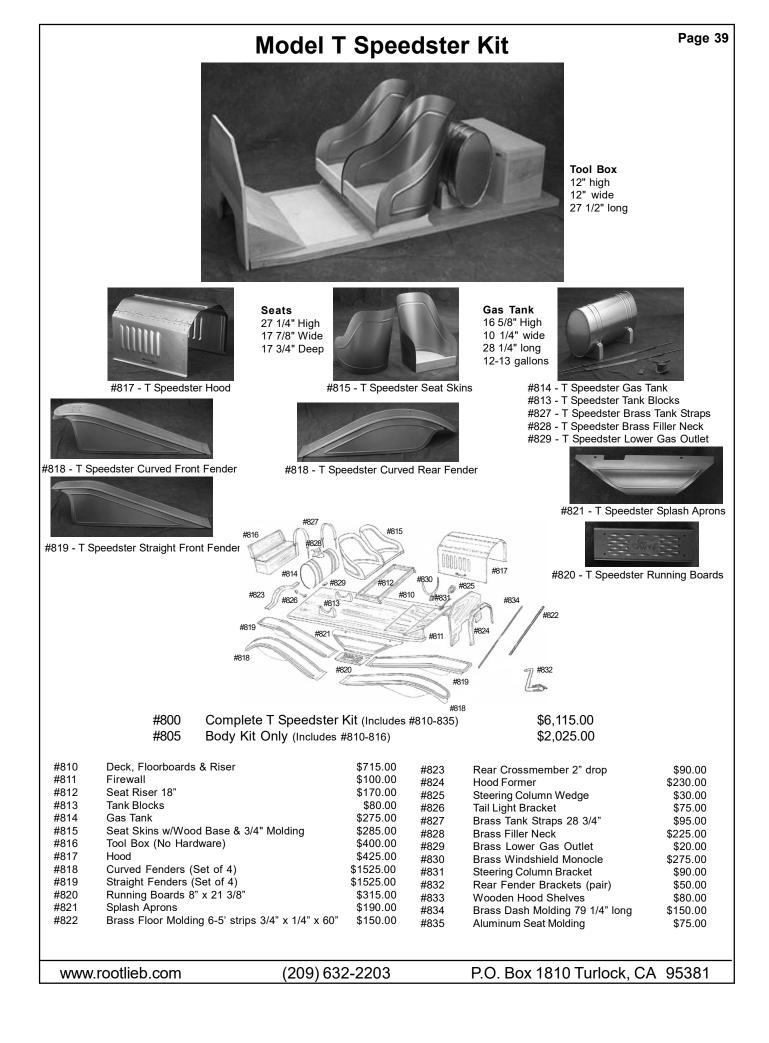

### Model T Speedster Kit

Curved Fender

Straight Fender

A speedster of classic design and elegance! A speedster that will provide you with hours of enjoyment as well as being an excellent investment. The T Speedster is easy to assemble, even for a beginner. You will need to provide your own chassis and running gear. The kit is designed to fit perfectly on any 1909 to 1925 chassis. For a low, racy look as shown in the above picture, use a dropped axle and lowered rear cross-member. Choose either the curved top or flat top special speedster fenders (as shown) with a free floating skirt. The Torpedo style hood gives a longer look and provides more ventilation. Use a monocle windshield as shown, or order a straight top fire-wall to use with a stock windshield. If you prefer a standard type speedster, use a stock axle and cross-member with our T Speedster body kit. Add your choice of early Model T stock fenders with corresponding splash aprons and running boards. You will have a speedster with a very pleasing design and proportion. Your own creativity will add the distinctive finishing touches. Complete speedster kit available as shown on the opposite page.