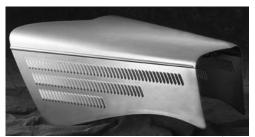

## Ford 1933 3 Pc Hoods

Fine quality 1933 three piece hoods. Hoods are made with or without the radiator hole cutout. For a secure installation and smooth appearance view the hidden hinge assembly shown on page #16.

Important Notice: When ordering any 1933 3 Piece Hood, you must specify the type of grill you are using. ie: Original, Plastic, Valley etc.

#616

#616B

#616A

\$990.00 \$645.00 \$990.00 \$645.00 \$365.00

1933 Plain Top/3 Row Sides No Cutout 1933 Plain Top/3 Row Sides w/Cutout 1933 Pair 3 Row Sides Only