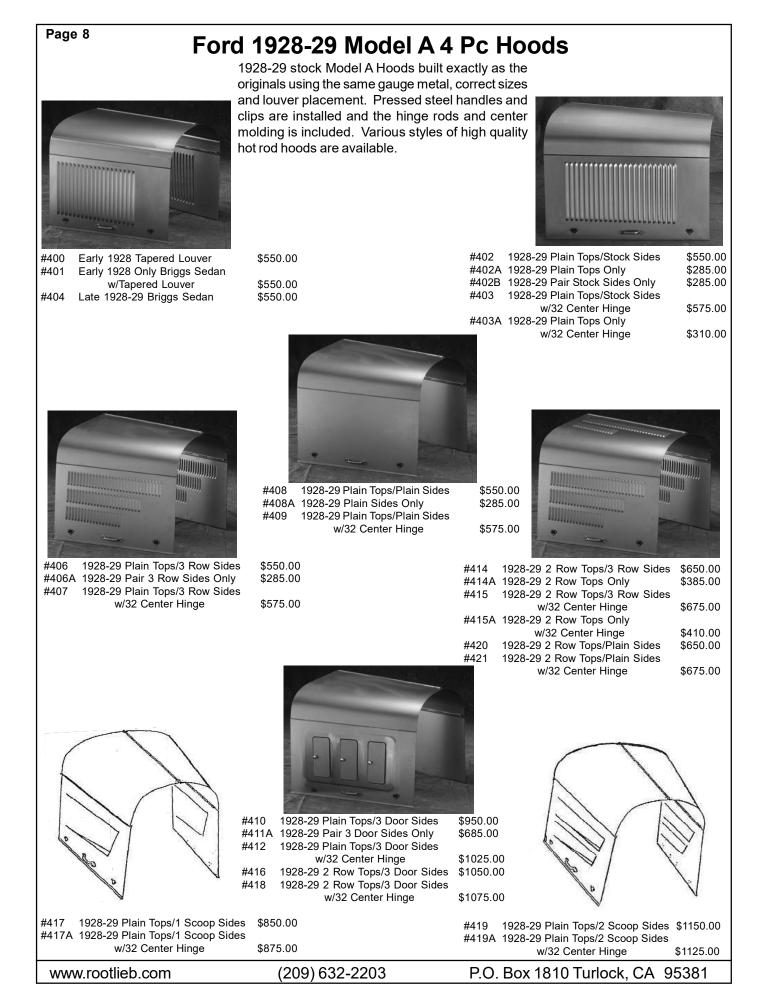

# Ford 1928-29 Model A 3 Pc Hoods

Be sure to specify if you are using a 1932 grill shell.

#424 1928-29 Plain Top/Stock Sides #425 1928-29 Plain Top Only #425A 1928-29 Pair Stock Sides Only

\$540.00 \$340.00 \$220.00

1928-29 Plain Top/Plain Sides #428 #428A 1928-29 Pair Plain Sides Only \$540.00 \$220.00

#426 1928-29 Plain Top/3 Row Sides #426A 1928-29 Pair 3 Row Sides

\$540.00 \$220.00

\$640.00

\$840.00

\$520.00

(209) 632-2203

#430 #431

#432

1928-29 4 Row Top/3 Row Sides 1928-29 4 Row Top Only

\$640.00 \$440.00

1928-29 Plain Top/1Scoop Sides

1928-29 Pair 1 Scoop Sides Only

www.rootlieb.com

#427

#427A

1928-29 4 Row Top/Stock Sides

\$640.00