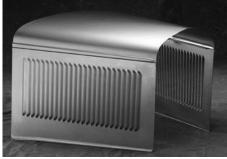

#### Page 15 Ford 1932 3 Pc Hoods #556 1932 Plain Top/3 Row Sides \$695.00 1932 Plain Top/Plain Sides \$695.00 #556A 1932 Pair 3 Row Sides Only \$320.00 1932 Plain Top Only \$395.00 \$695.00 #558 1932 Plain Top/4 Row Sides 1932 Pair Plain Sides Only \$320.00 #558A 1932 Pair 4 Row Sides Only \$320.00

#5501932 Plain Top/20 Louver Sides#550A1932 Pair 20 Louver Sides Only

1932 Cowl Induction Top Only

#560

#551

#560A

#5541932 Plain Top/25 Louver Sides#554A1932 Pair 25 Louver Sides Only

\$695.00 \$320.00

 #571
 1932 V-Belt Top/Plain Sides

 #571A
 1932 V-Belt Top Only

\$855.00 \$555.00

www.rootlieb.com

#551A

(209) 632-2203

\$570.00

\$695.00

\$320.00