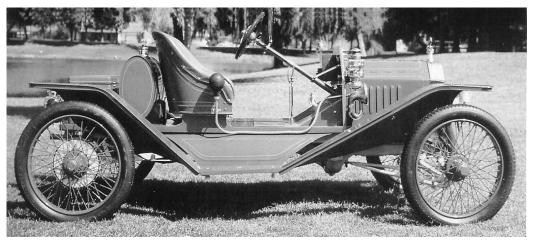

### Model T Speedster Kit

Curved Fender

Straight Fender

A speedster of classic design and elegance! A speedster that will provide you with hours of enjoyment as well as being an excellent investment. The T Speedster is easy to assemble, even for a beginner. You will need to provide your own chassis and running gear. The kit is designed to fit perfectly on any 1909 to 1925 chassis. For a low, racy look as shown in the above picture, use a dropped axle and lowered rear cross-member. Choose either the curved top or flat top special speedster fenders (as shown) with a free floating skirt. The Torpedo style hood gives a longer look and provides more ventilation. Use a monocle windshield as shown, or order a straight top fire-wall to use with a stock windshield. If you prefer a standard type speedster, use a stock axle and cross-member with our T Speedster body kit. Add your choice of early Model T stock fenders with corresponding splash aprons and running boards. You will have a speedster with a very pleasing design and proportion. Your own creativity will add the distinctive finishing touches. Complete speedster kit available as shown on the opposite page.