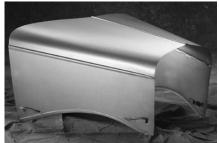

Important Notice: When ordering any 1933 3 Piece Hood, you must specify the type of grill you are using. ie: Original, Plastic, Valley etc.

#616

#616B

#616A

\$990.00 \$645.00 \$990.00 \$645.00 \$365.00

1933 Plain Top/3 Row Sides No Cutout 1933 Plain Top/3 Row Sides w/Cutout 1933 Pair 3 Row Sides Only

\$990.00 \$990.00

\$365.00

|   | #617D | 1933 Plain Top/'33 Louver Sides w/Cutout  | \$1190.00 |
|---|-------|-------------------------------------------|-----------|
|   | #617E | 1933 Plain Top/'33 Louver Sides No Cutout | \$1190.00 |
|   | #617C | 1933 Pair '33 Louver Sides Only           | \$565.00  |
|   | #617  | 1933 Plain Top/'34 Louver Sides w/Cutout  | \$1190.00 |
|   | #617B | 1933 Plain Top/'34 Louver Sides No Cutout | \$1190.00 |
|   | #617A | 1933 Pair '34 Louver Sides Only           | \$565.00  |
| I |       |                                           |           |