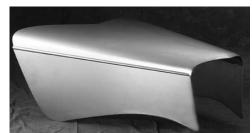

## Ford 1933 3 Pc Hoods

Fine quality 1933 three piece hoods. Hoods are made with or without the radiator hole cutout. For a secure installation and smooth appearance view the hidden hinge assembly shown on page #16.

#612 1933 Plain Top/Plain Sides No Cutout #612B 1933 Plain Top Only No Cutout #613 1933 Plain Top/Plain Sides w/Cutout #613B 1933 Plain Top Only w/Cutout #609B 1933 Pair Plain Sides Only

Shipped by Truck