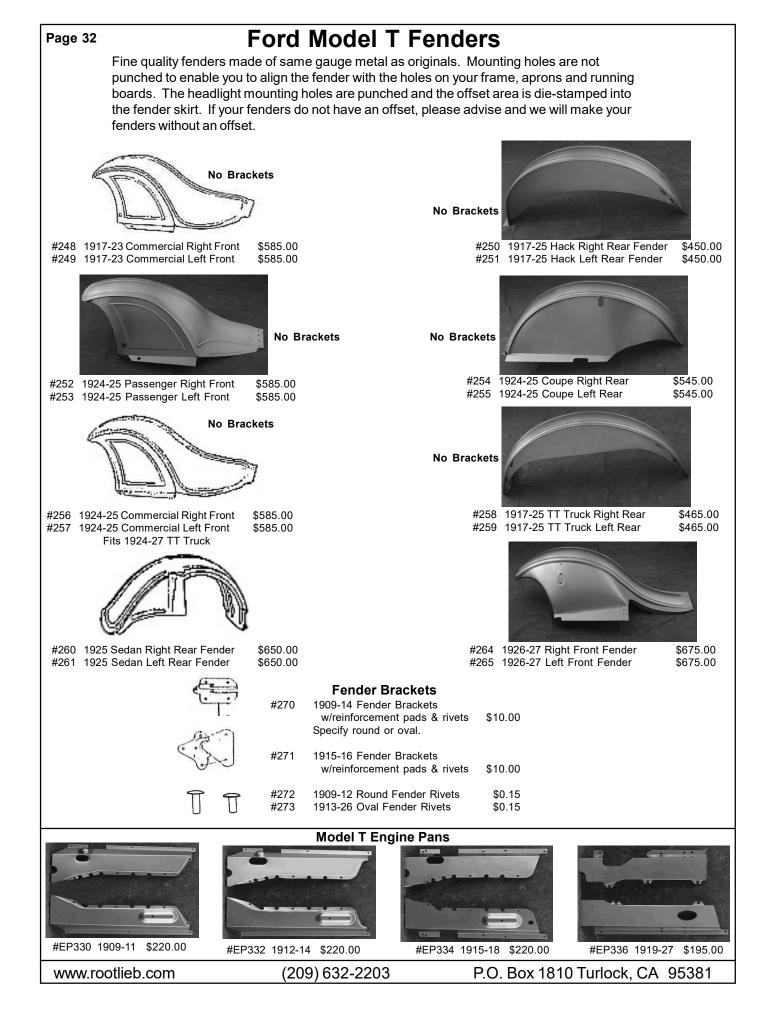

# **Ford Model T Fenders**

Finest quality Model T fenders that are made exactly as the originals using the same gauge metal. Early 1909-1916 fenders have the correct brackets riveted into place using the correct size and shaped rivets. Southern tread, wide track fenders that are 2" wider than stock fenders are available. Additional width is also available for street rods by special order only.