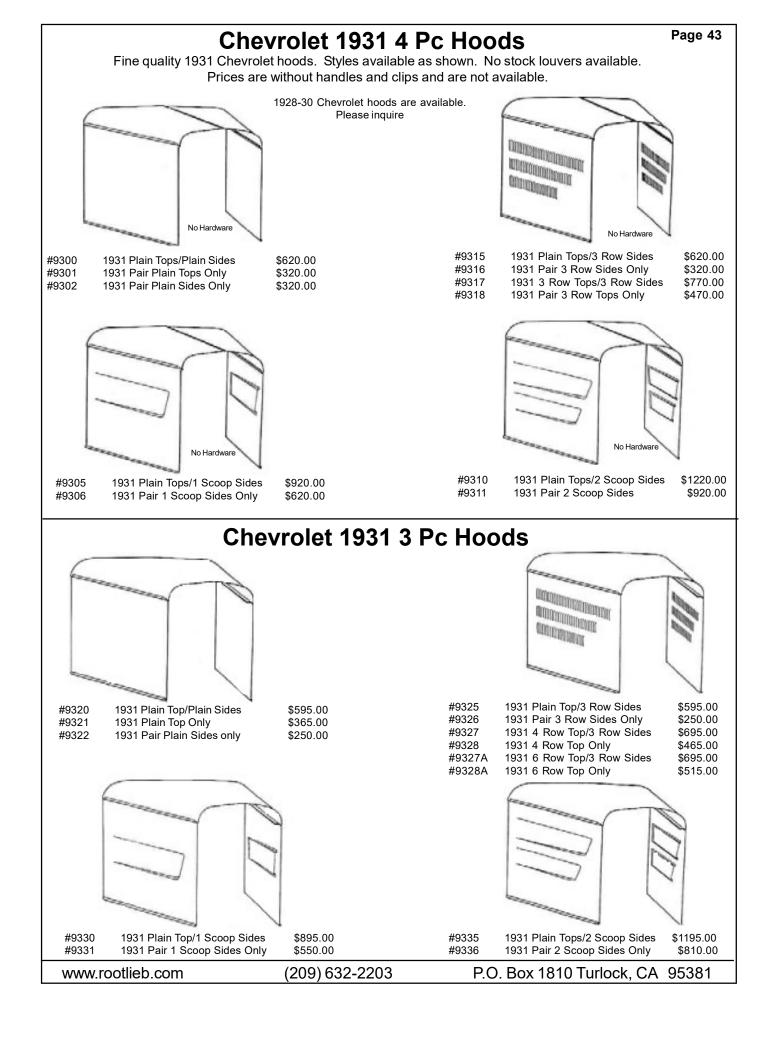

# Ford 1928-29 Model A 3 Pc Hoods

Be sure to specify if you are using a 1932 grill shell.

#424 1928-29 Plain Top/Stock Sides #425 1928-29 Plain Top Only #425A 1928-29 Pair Stock Sides Only

\$540.00 \$340.00 \$220.00

1928-29 Plain Top/Plain Sides #428 #428A 1928-29 Pair Plain Sides Only \$540.00 \$220.00

#426 1928-29 Plain Top/3 Row Sides #426A 1928-29 Pair 3 Row Sides

\$540.00 \$220.00

\$640.00

\$840.00

\$520.00

(209) 632-2203

#430 #431

#432

1928-29 4 Row Top/3 Row Sides 1928-29 4 Row Top Only

\$640.00 \$440.00

1928-29 Plain Top/1Scoop Sides

1928-29 Pair 1 Scoop Sides Only

www.rootlieb.com

#427

#427A

1928-29 4 Row Top/Stock Sides

\$640.00