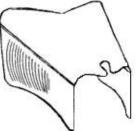

## Ford 1933 3 Pc Hoods

Fine quality 1933 three piece hoods. Hoods are made with or without the radiator hole cutout. For a secure installation and smooth appearance view the hidden hinge assembly shown on page #16.

Important Notice: When ordering any 1933 3 Piece Hood, you must specify the type of grill you are using. ie: Original, Plastic, Valley etc.

#616

#616B

#616A

\$990.00 \$645.00 \$990.00 \$645.00 \$365.00

1933 Plain Top/3 Row Sides No Cutout 1933 Plain Top/3 Row Sides w/Cutout 1933 Pair 3 Row Sides Only