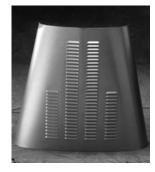

1928-29 Plain Top/Plain Sides #428 #428A 1928-29 Pair Plain Sides Only \$540.00 \$220.00

#426 1928-29 Plain Top/3 Row Sides #426A 1928-29 Pair 3 Row Sides

\$540.00 \$220.00

\$640.00

\$840.00

\$520.00

(209) 632-2203

#430 #431

#432

1928-29 4 Row Top/3 Row Sides 1928-29 4 Row Top Only

\$640.00 \$440.00

1928-29 Plain Top/1Scoop Sides

1928-29 Pair 1 Scoop Sides Only

www.rootlieb.com

#427