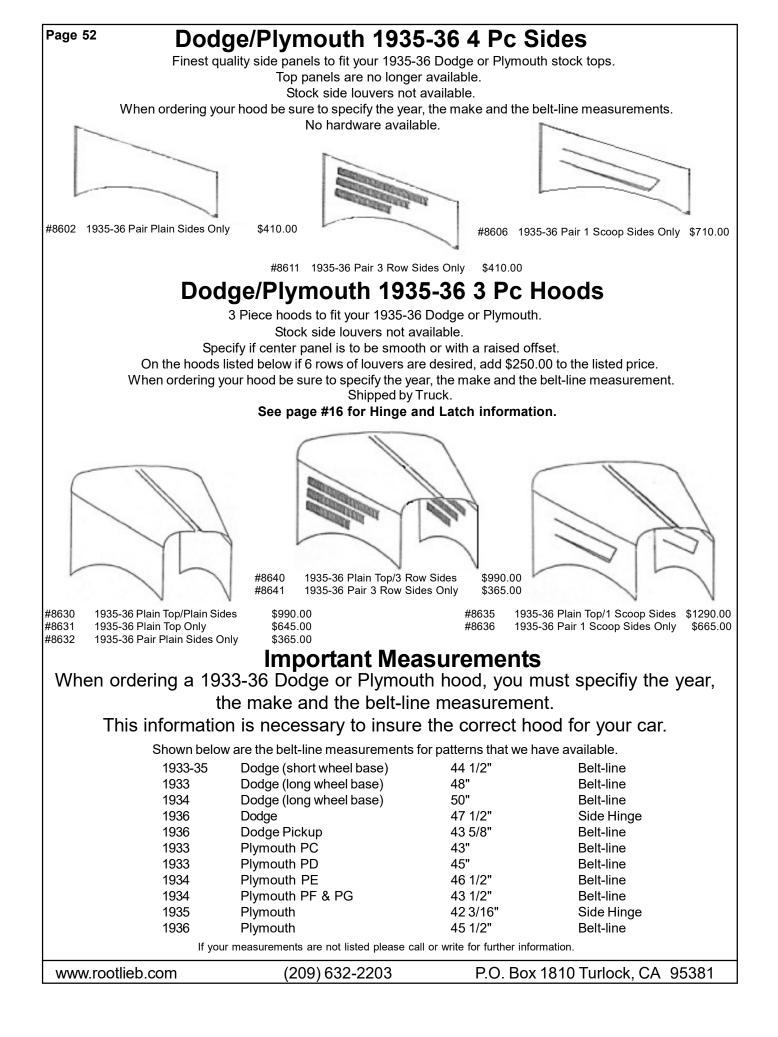

## Mopar

| 1932 Plymouth Hoods          |        |
|------------------------------|--------|
| 1933-34 Dodge/Plymouth Hoods | <br>50 |
| 0,                           | <br>51 |
|                              | 52     |