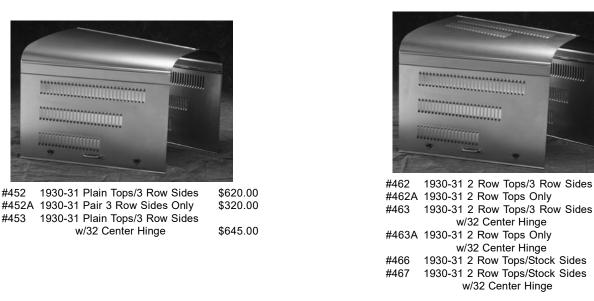

## Ford 1930-31 Model A 4 Pc Hoods

Highest quality 1930-31 Model A Hoods. All stock hoods are exactly as the originals with the same gauge metal, correct size and placement of the louvers, pressed steel handles and clips installed and the hinge rods are included. Various styles of hot rod hoods are available with the 1932 center hinge which gives a flat attractive appearance that provides ease of opening and helps prevent paint chipping. Polished stainless steel center hinge molding is included.