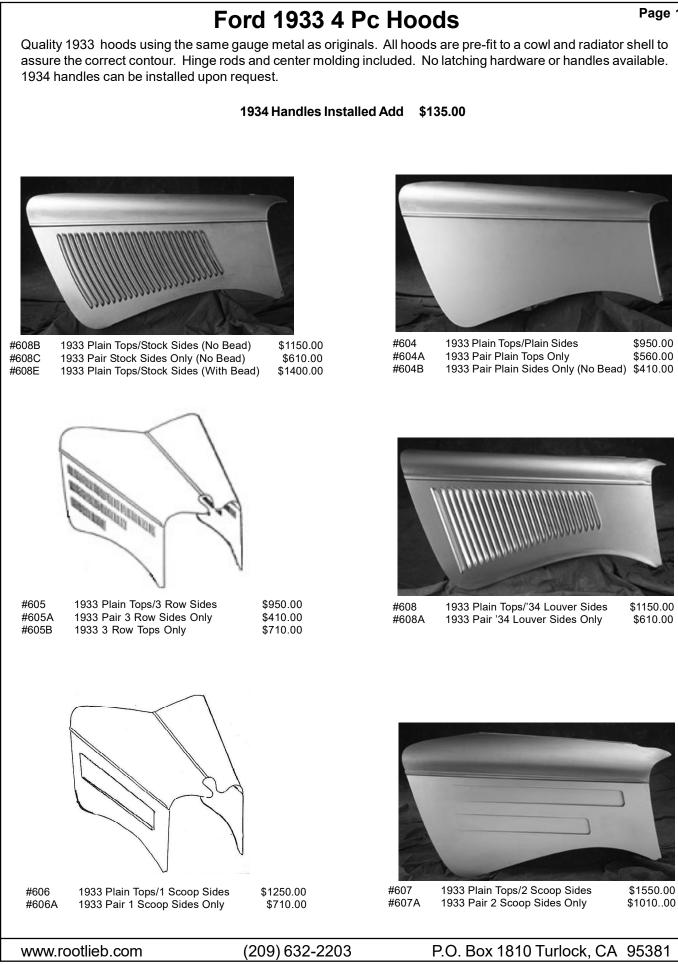

## Ford 1933 3 Pc Hoods

Fine quality 1933 three piece hoods. Hoods are made with or without the radiator hole cutout. For a secure installation and smooth appearance view the hidden hinge assembly shown on page #16.

#612 1933 Plain Top/Plain Sides No Cutout #612B 1933 Plain Top Only No Cutout #613 1933 Plain Top/Plain Sides w/Cutout #613B 1933 Plain Top Only w/Cutout #609B 1933 Pair Plain Sides Only

Shipped by Truck