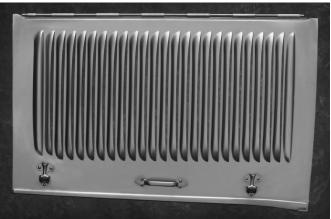

# Ford 1932 4 Pc Hoods

The stock hoods are made exactly as the originals with the same gauge metal. Both the 20 and 25 louver hoods are available. All hoods are fit to a cowl and radiator shell to assure an accurate contour. Hot rod styles with various louver patterns are available in the same high quality. Pressed steel handles and clips with rubber bumpers attached. Polished stainless steel center hinge molding included.

#503

1932 Plain Tops/20 Louver Sides

1932 Pair Plain Tops Only

#500

#501

After years and years of "When are you going to make correct 25 louver hood sides?", they are here. The louvers are very deep and very open. You can look at the complete engine and then look through the engine bay and out the other side. The louvers are bowed outward from the centerline of the car as well as the dummy louvers at the front and the back. The panels also have the correct twist front to back. These will fit your original Ford top panels. Made in both four-piece and three-piece styles, they can be ordered to fit cars with stretched chassis as well. Made from Ford's blueprints.