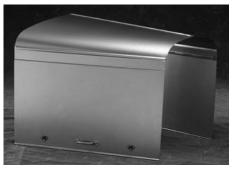

## Ford 1930-31 Model A 4 Pc Hoods

Highest quality 1930-31 Model A Hoods. All stock hoods are exactly as the originals with the same gauge metal, correct size and placement of the louvers, pressed steel handles and clips installed and the hinge rods are included. Various styles of hot rod hoods are available with the 1932 center hinge which gives a flat attractive appearance that provides ease of opening and helps prevent paint chipping. Polished stainless steel center hinge molding is included.

\*\*\*\*\*\*\*\*\*\*\*\*\*\*\*\*\*\*\*\*\*\*\*\*\*\*\*\*\*\*

w/32 Center Hinge

\$620.00 #458 1930-31 Plain Tops/Plain Sides #458A 1930-31 Plain Tops/Plain Sides w/32 Center Hinge \$645.00 #458B 1930-31 Pair Plain Sides Only \$320.00