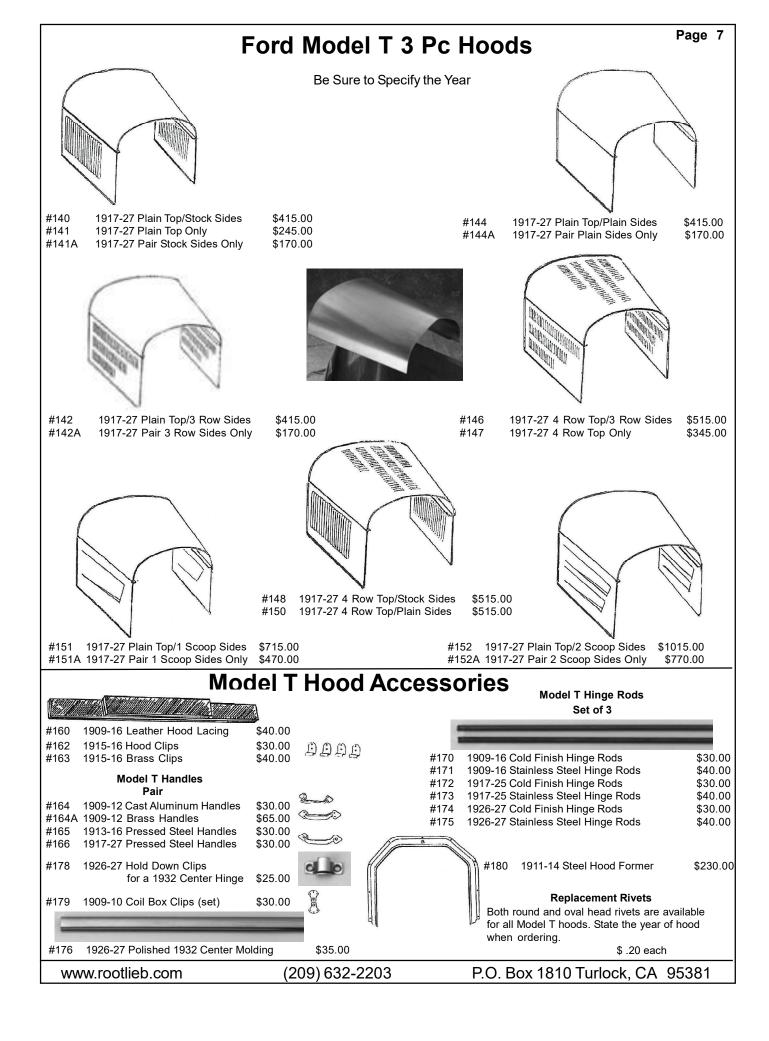

## Ford 1933 3 Pc Hoods

Fine quality 1933 three piece hoods. Hoods are made with or without the radiator hole cutout. For a secure installation and smooth appearance view the hidden hinge assembly shown on page #16.