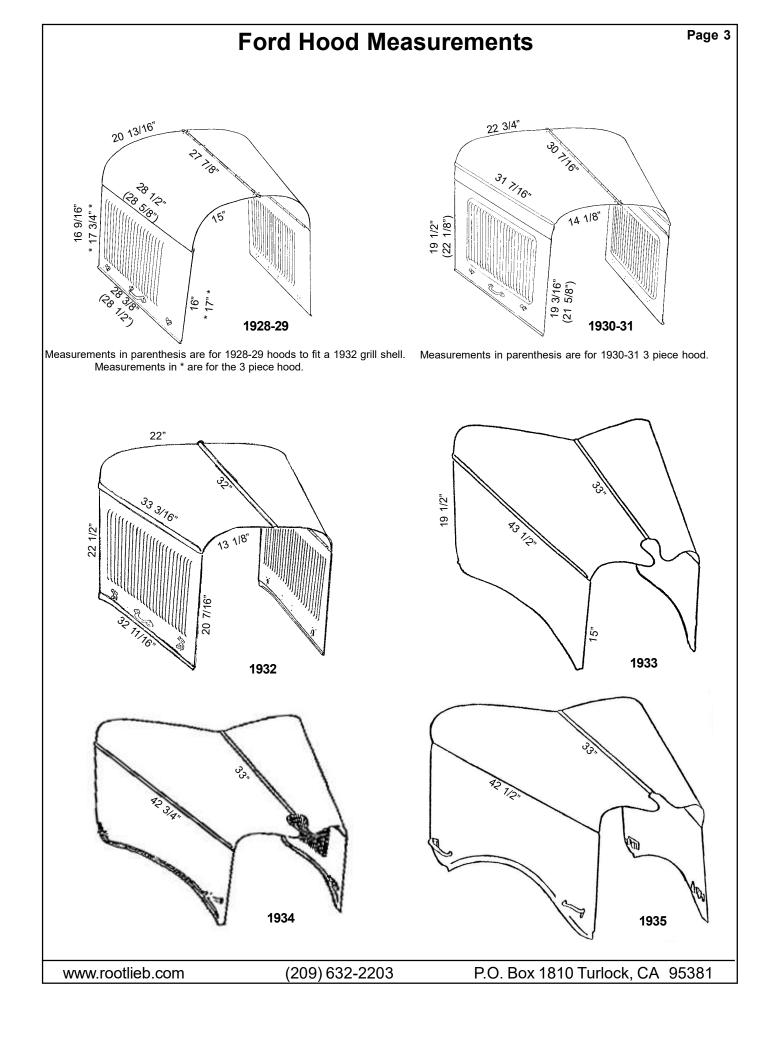

# Ford 1928-29 Model A 3 Pc Hoods

Be sure to specify if you are using a 1932 grill shell.

#424 1928-29 Plain Top/Stock Sides #425 1928-29 Plain Top Only #425A 1928-29 Pair Stock Sides Only

\$540.00 \$340.00 \$220.00

## Ford 1930-31 Model A 4 Pc Hoods

Highest quality 1930-31 Model A Hoods. All stock hoods are exactly as the originals with the same gauge metal, correct size and placement of the louvers, pressed steel handles and clips installed and the hinge rods are included. Various styles of hot rod hoods are available with the 1932 center hinge which gives a flat attractive appearance that provides ease of opening and helps prevent paint chipping. Polished stainless steel center hinge molding is included.

# Ford 1932 4 Pc Hoods

The stock hoods are made exactly as the originals with the same gauge metal. Both the 20 and 25 louver hoods are available. All hoods are fit to a cowl and radiator shell to assure an accurate contour. Hot rod styles with various louver patterns are available in the same high quality. Pressed steel handles and clips with rubber bumpers attached. Polished stainless steel center hinge molding included.

## Ford 1933 3 Pc Hoods

Fine quality 1933 three piece hoods. Hoods are made with or without the radiator hole cutout. For a secure installation and smooth appearance view the hidden hinge assembly shown on page #16.

## Ford 1934 3 Pc Hoods

Shipped by Truck

#644 1934 Plain Top/Plain Sides No Cutout #639A 1934 Plain Top Only No Cutout #645 1934 Plain Top/Plain Sides w/Cutout 1934 Plain Top Only w/Cutout #639 #644A 1934 Pair Plain Sides Only

## Ford 1935 4 Pc Hoods

Fine quality 1935 hoods. No stock louvers available. Hardware included as shown.

#7001935 Plain Tops/Plain Sides#700A1935 Pair Plain Tops Only#700B1935 Pair Plain Sides Only

\$990.00 \$645.00 \$365.00