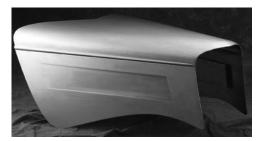

## Ford 1934 3 Pc Hoods

Shipped by Truck

#644 1934 Plain Top/Plain Sides No Cutout #639A 1934 Plain Top Only No Cutout #645 1934 Plain Top/Plain Sides w/Cutout 1934 Plain Top Only w/Cutout #639 #644A 1934 Pair Plain Sides Only

1934 Plain Top/3 Row Sides No Cutout 1934 Plain Top/3 Row Sides w/Cutout 1934 Pair 3 Row Sides Only

\$990.00 \$990.00 \$365.00

#638 1934 Plain Top/Stock Sides w/Cutout #640 1934 Plain Top/Stock Sides No Cutout #639B 1934 Pair '34 Louver Sides Only #640A 1934 Plain Top/'33 Louver Sides w/Cutout 1934 Plain Top/'33 Louver Sides No Cutout #640D #640B 1934 Pair '33 Louver Sides Only

\$1190.00 \$1190.00 \$565.00 \$1190.00 \$1190.00 \$565.00

1934 6 Row Top/3 Row Sides No Cutout \$1140.00 #647B 1934 6 Row Top Only No Cutout 1934 6 Row Top/3 Row Sides w/Cutout #646B 1934 6 Row Top Only w/Cutout 1934 6 Row Top/Plain Sides No Cutout 1934 6 Row Top/Plain Sides w/Cutout