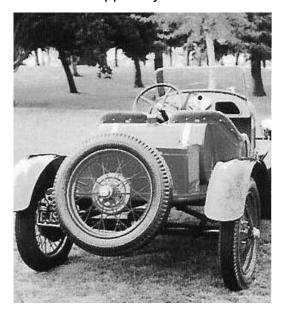

### Model T Speedster Kit

Curved Fender

Straight Fender

A speedster of classic design and elegance! A speedster that will provide you with hours of enjoyment as well as being an excellent investment. The T Speedster is easy to assemble, even for a beginner. You will need to provide your own chassis and running gear. The kit is designed to fit perfectly on any 1909 to 1925 chassis. For a low, racy look as shown in the above picture, use a dropped axle and lowered rear cross-member. Choose either the curved top or flat top special speedster fenders (as shown) with a free floating skirt. The Torpedo style hood gives a longer look and provides more ventilation. Use a monocle windshield as shown, or order a straight top fire-wall to use with a stock windshield. If you prefer a standard type speedster, use a stock axle and cross-member with our T Speedster body kit. Add your choice of early Model T stock fenders with corresponding splash aprons and running boards. You will have a speedster with a very pleasing design and proportion. Your own creativity will add the distinctive finishing touches. Complete speedster kit available as shown on the opposite page.