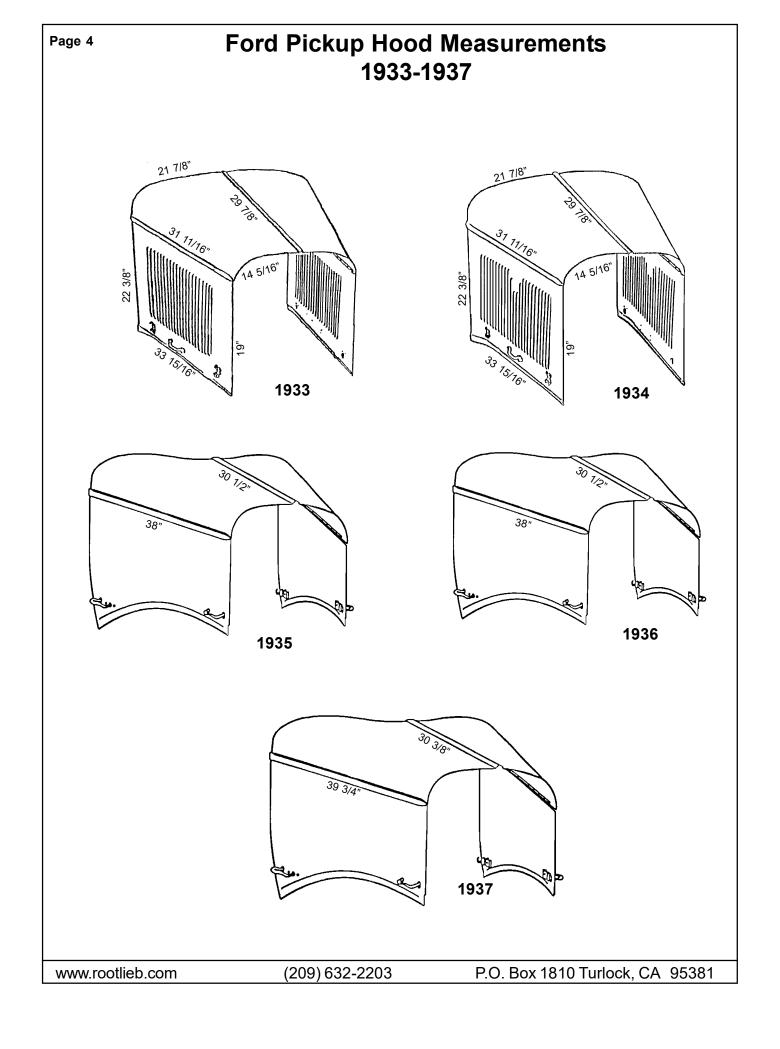

# Ford Model T Hood Measurements

How to tell the Correct Hood for Your Car

These pictures show the specific measurements for the various years of Model T cars. If you are in doubt about the correct hood for your car a little measuring should settle the problem. Be sure to note the difference in the height of the side panel between the 1917-23 low hood and the 1924-25 high hood.

If you still have questions concerning the proper hood, please write or call us.

1924-25 Firewall 28" wide

1917-23 Firewall 24 1/2" wide