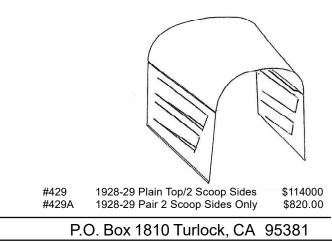

| Page 16                       | Ford 1                                                                                                               | 932 3 Pc Ho                                   | ods                                                                                                                             |
|-------------------------------|----------------------------------------------------------------------------------------------------------------------|-----------------------------------------------|---------------------------------------------------------------------------------------------------------------------------------|
| #562<br>#562A<br>#564<br>#566 | 1932 4 Row Top/Plain Sides<br>1932 4 Row Top/2 Row Sides<br>1932 4 Row Top/3 Row Sides<br>1932 4 Row Top/4 Row Sides | \$795.00<br>\$495.00<br>\$795.00<br>\$795.00  |                                                                                                                                 |
|                               |                                                                                                                      |                                               | #568 1932 4 Row Top/20 Louver Sides \$795.00<br>#570 1932 4 Row Top/25 Louver Sides \$795.00                                    |
|                               | #569<br>#569A                                                                                                        | 1932 6 Row Top/Plain S<br>1932 6 Row Top Only | ides \$845.00<br>\$545.00                                                                                                       |
|                               |                                                                                                                      |                                               |                                                                                                                                 |
| #552<br>#552A                 | 1932 Plain Top/1 Scoop Sides<br>1932 Pair 1 Scoop Sides Only                                                         | \$995.00 #5<br>\$620.00 #5                    | 553         1932 Plain Top/2 Scoop Sides         \$1295.00           553A         1932 Pair 2 Scoop Sides Only         \$920.00 |
| www.rootli                    | eb.com (20                                                                                                           | 9) 632-2203                                   | P.O. Box 1810 Turlock, CA 95381                                                                                                 |