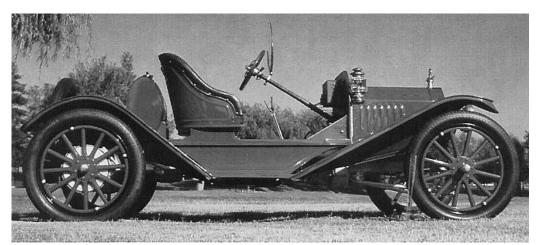

### Model T Speedster Kit

Curved Fender

Straight Fender

A speedster of classic design and elegance! A speedster that will provide you with hours of enjoyment as well as being an excellent investment. The T Speedster is easy to assemble, even for a beginner. You will need to provide your own chassis and running gear. The kit is designed to fit perfectly on any 1909 to 1925 chassis. For a low, racy look as shown in the above picture, use a dropped axle and lowered rear cross-member. Choose either the curved top or flat top special speedster fenders (as shown) with a free floating skirt. The Torpedo style hood gives a longer look and provides more ventilation. Use a monocle windshield as shown, or order a straight top fire-wall to use with a stock windshield. If you prefer a standard type speedster, use a stock axle and cross-member with our T Speedster body kit. Add your choice of early Model T stock fenders with corresponding splash aprons and running boards. You will have a speedster with a very pleasing design and proportion. Your own creativity will add the distinctive finishing touches. Complete speedster kit available as shown on the opposite page.