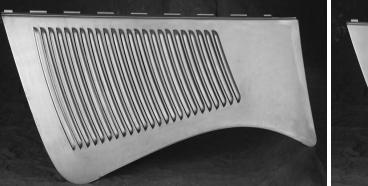

## Louver Comparison

**1933 Curved Louver** This shows the difference and lets you compare side by side the 1933 and 1934 Ford stock passenger car louvers.

1932 25 Louver-No Dummy Louver

1932 "Henry" 25 Louver w/Dummy Louver

This side by side comparison is of our 1932 Ford 25 louvered hood sides-All open with no dummy louver at the front and rear. The other is our New 1932 "Original Henry" 25 louver hood sides with the louvers that are very deep and open. You can look at the complete engine and then look through the engine bay and out the other side. The louvers are bowed outward from the centerline of the car as well as the dummy louvers at the front and the back. The first two louvers are shortened to give room for the hold down. The panels also have the correct twist front to back.