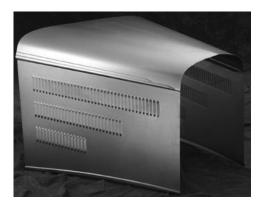

1933 Plain Top/1 Scoop Sides No Cutout #610 #610B 1933 Plain Top/1 Scoop Sides w/Cutout #610A 1933 Pair 1 Scoop SIdes Only

\$1290.00 \$1290.00 \$665.00

#611 1933 Plain Top/2 Scoop Sides No Cutout #611B 1933 Plain Top/2 Scoop Sides w/Cutout #611A 1933 Pair 2 Scoop Sides Only

\$1590..00 \$1590..00 \$965.00

1 pc top w/cutout

#609 1933 V-Belt Top/Plain Sides No Cutout #609A 1933 V-Belt Top Only No Cutout

\$1140.00 \$795.00

1 pc top no cutout

www.rootlieb.com

(209) 632-2203