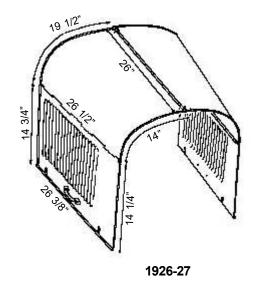

# Ford Model T Hood Measurements

How to tell the Correct Hood for Your Car

These pictures show the specific measurements for the various years of Model T cars. If you are in doubt about the correct hood for your car a little measuring should settle the problem. Be sure to note the difference in the height of the side panel between the 1917-23 low hood and the 1924-25 high hood.

If you still have questions concerning the proper hood, please write or call us.

1924-25 Firewall 28" wide

1917-23 Firewall 24 1/2" wide