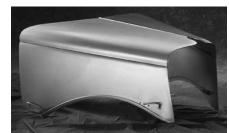

# Ford 1932 4 Pc Hoods

The stock hoods are made exactly as the originals with the same gauge metal. Both the 20 and 25 louver hoods are available. All hoods are fit to a cowl and radiator shell to assure an accurate contour. Hot rod styles with various louver patterns are available in the same high quality. Pressed steel handles and clips with rubber bumpers attached. Polished stainless steel center hinge molding included.

#503

1932 Plain Tops/20 Louver Sides

1932 Pair Plain Tops Only

#500

#501

After years and years of "When are you going to make correct 25 louver hood sides?", they are here. The louvers are very deep and very open. You can look at the complete engine and then look through the engine bay and out the other side. The louvers are bowed outward from the centerline of the car as well as the dummy louvers at the front and the back. The panels also have the correct twist front to back. These will fit your original Ford top panels. Made in both four-piece and three-piece styles, they can be ordered to fit cars with stretched chassis as well. Made from Ford's blueprints.