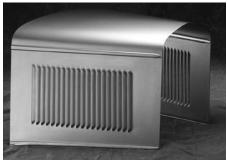

# Ford 1932 4 Pc Hoods

The stock hoods are made exactly as the originals with the same gauge metal. Both the 20 and 25 louver hoods are available. All hoods are fit to a cowl and radiator shell to assure an accurate contour. Hot rod styles with various louver patterns are available in the same high quality. Pressed steel handles and clips with rubber bumpers attached. Polished stainless steel center hinge molding included.

#503

1932 Plain Tops/20 Louver Sides

1932 Pair Plain Tops Only

#500

#501

After years and years of "When are you going to make correct 25 louver hood sides?", they are here. The louvers are very deep and very open. You can look at the complete engine and then look through the engine bay and out the other side. The louvers are bowed outward from the centerline of the car as well as the dummy louvers at the front and the back. The panels also have the correct twist front to back. These will fit your original Ford top panels. Made in both four-piece and three-piece styles, they can be ordered to fit cars with stretched chassis as well. Made from Ford's blueprints.

1932 Plain Tops/25 Henry Louver Sides #503A 1932 Pair 25 Henry Louver Sides Only

\$760.00

\$390.00

\$1,260.00 \$890.00

#504 1932 Plain Tops/25 Louver Sides 1932 Pair 25 Louver Sides Only #505