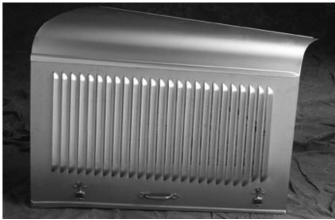

# Ford 1932 4 Pc Hoods

The stock hoods are made exactly as the originals with the same gauge metal. Both the 20 and 25 louver hoods are available. All hoods are fit to a cowl and radiator shell to assure an accurate contour. Hot rod styles with various louver patterns are available in the same high quality. Pressed steel handles and clips with rubber bumpers attached. Polished stainless steel center hinge molding included.

#503

1932 Plain Tops/20 Louver Sides

1932 Pair Plain Tops Only

#500

#501

After years and years of "When are you going to make correct 25 louver hood sides?", they are here. The louvers are very deep and very open. You can look at the complete engine and then look through the engine bay and out the other side. The louvers are bowed outward from the centerline of the car as well as the dummy louvers at the front and the back. The panels also have the correct twist front to back. These will fit your original Ford top panels. Made in both four-piece and three-piece styles, they can be ordered to fit cars with stretched chassis as well. Made from Ford's blueprints.