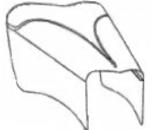

## Ford 1934 3 Pc Hoods

Shipped by Truck

#644 1934 Plain Top/Plain Sides No Cutout #639A 1934 Plain Top Only No Cutout #645 1934 Plain Top/Plain Sides w/Cutout 1934 Plain Top Only w/Cutout #639 #644A 1934 Pair Plain Sides Only

1934 Plain Top/3 Row Sides No Cutout 1934 Plain Top/3 Row Sides w/Cutout 1934 Pair 3 Row Sides Only

\$990.00 \$990.00 \$365.00

#638 1934 Plain Top/Stock Sides w/Cutout #640 1934 Plain Top/Stock Sides No Cutout #639B 1934 Pair '34 Louver Sides Only #640A 1934 Plain Top/'33 Louver Sides w/Cutout 1934 Plain Top/'33 Louver Sides No Cutout #640D #640B 1934 Pair '33 Louver Sides Only