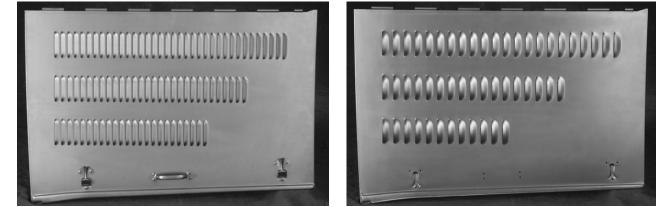

## Louver Comparison

**1933 Curved Louver** This shows the difference and lets you compare side by side the 1933 and 1934 Ford stock passenger car louvers.

1932 25 Louver-No Dummy Louver

1932 "Henry" 25 Louver w/Dummy Louver

This side by side comparison is of our 1932 Ford 25 louvered hood sides-All open with no dummy louver at the front and rear. The other is our New 1932 "Original Henry" 25 louver hood sides with the louvers that are very deep and open. You can look at the complete engine and then look through the engine bay and out the other side. The louvers are bowed outward from the centerline of the car as well as the dummy louvers at the front and the back. The first two louvers are shortened to give room for the hold down. The panels also have the correct twist front to back.