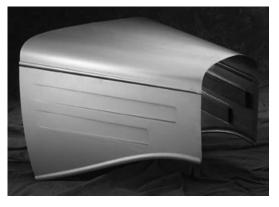

# Ford 1932 4 Pc Hoods

The stock hoods are made exactly as the originals with the same gauge metal. Both the 20 and 25 louver hoods are available. All hoods are fit to a cowl and radiator shell to assure an accurate contour. Hot rod styles with various louver patterns are available in the same high quality. Pressed steel handles and clips with rubber bumpers attached. Polished stainless steel center hinge molding included.