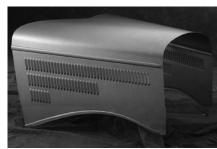

#### 1930-31 with 1932 Henry Louvers

We took the stock hood and redesigned it by lifting the side hinge up into the beltline on the top panels. This gave us taller side panels that allow us to put the original 1932 Ford louver in the panels. If you have a 1932 grill shell on your 1930-31 Ford, you need this hood. An added benefit is that the hoods go a long way towards eliminating over heating problems.