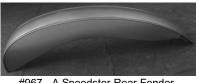

# **Ford Model T Fenders**

Finest quality Model T fenders that are made exactly as the originals using the same gauge metal. Early 1909-1916 fenders have the correct brackets riveted into place using the correct size and shaped rivets. Southern tread, wide track fenders that are 2" wider than stock fenders are available. Additional width is also available for street rods by special order only.

|                                                                                               | Ford Model T I                                                                             | Fenders                                                                                                       | Page 31              |
|-----------------------------------------------------------------------------------------------|--------------------------------------------------------------------------------------------|---------------------------------------------------------------------------------------------------------------|----------------------|
|                                                                                               | 1909-12 Fenders have round<br>1913-16 Fenders have oval<br>See Page #30                    |                                                                                                               | 0                    |
| ··· · · · · · · · · · · · · · · · · ·                                                         | 0.00<br>0.00                                                                               | #228 1913 Hack Right Rear Fender<br>#229 1913 Hack Left Rear Fender                                           | \$410.00<br>\$410.00 |
|                                                                                               |                                                                                            |                                                                                                               |                      |
| #224 Late 1913 Right Front Fender<br>#225 Late 1913 Left Front Fender                         | \$410.00<br>\$410.00                                                                       | #226 1913 Touring & Roadster Right Rea<br>#227 1913 Touring & Roadster Left Rea                               |                      |
|                                                                                               | #230 1914 Right Front Fender<br>#231 1914 Left Front Fender                                |                                                                                                               |                      |
| #232 1914 Touring & Roadster Right Rear<br>#233 1914 Touring & Roadster Left Rear             | \$410.00<br>\$410.00                                                                       | #234 1914 Hack Right Rear Fender<br>#235 1914 Hack Left Rear Fender                                           | \$410.00<br>\$410.00 |
|                                                                                               |                                                                                            |                                                                                                               |                      |
| #236 1915-16 Right Front Fender<br>#237 1915-16 Left Front Fender                             | -<br>\$410.00<br>\$410.00                                                                  | #238 1915-16 Touring & Roadster Right Real<br>#239 1915-16 Touring & Roadster Left Rear                       | \$410.00<br>\$410.00 |
|                                                                                               | o Brackets                                                                                 |                                                                                                               |                      |
| #240 1915-16 Center Door Right Rear<br>#241 1915-16 Center Door Left Rear                     | \$470.00<br>\$470.00                                                                       | #242 1915-16 Hack Right Rear Fender<br>#243 1915-16 Hack Left Rear Fender                                     | \$410.00<br>\$410.00 |
|                                                                                               | Southern wide track<br>and Canadian fenders<br>available. Call or writ<br>for information. |                                                                                                               |                      |
| #244 1917-23 Passenger Right Front<br>#245 1917-23 Passenger Left Front<br><b>No Brackets</b> | \$885.00<br>\$585.00                                                                       | #246 1917-25 Touring & Roadster Right Rear<br>#247 1917-25 Touring & Roadster Left Rear<br><b>No Brackets</b> | \$450.00<br>\$450.00 |
| www.rootlieb.com                                                                              | (209) 632-2203                                                                             | P.O. Box 1810 Turlock, CA                                                                                     | 95381                |