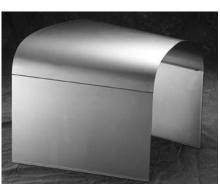

# Ford 1928-29 Model A 3 Pc Hoods

Be sure to specify if you are using a 1932 grill shell.

#424 1928-29 Plain Top/Stock Sides #425 1928-29 Plain Top Only #425A 1928-29 Pair Stock Sides Only

\$540.00 \$340.00 \$220.00

1928-29 Plain Top/Plain Sides #428 #428A 1928-29 Pair Plain Sides Only \$540.00 \$220.00

#426 1928-29 Plain Top/3 Row Sides #426A 1928-29 Pair 3 Row Sides

\$540.00 \$220.00

\$640.00

\$840.00

\$520.00

(209) 632-2203

#430 #431

#432

1928-29 4 Row Top/3 Row Sides 1928-29 4 Row Top Only

\$640.00 \$440.00

1928-29 Plain Top/1Scoop Sides

1928-29 Pair 1 Scoop Sides Only

www.rootlieb.com

#427

#427A

1928-29 4 Row Top/Stock Sides

\$640.00