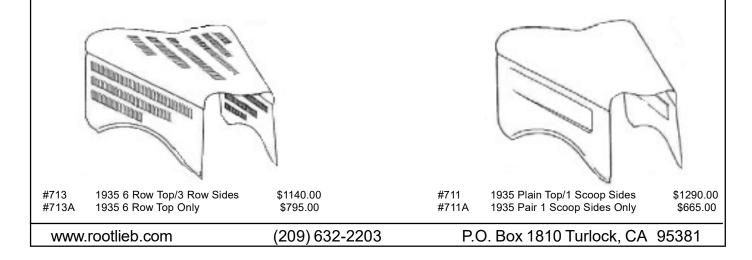

## Ford 1935 3 Pc Hoods

For Hoods With Cutout Add \$50.00 Shipped by Truck

#7101935 Plain Top/Plain Sides#710A1935 Plain Top Only#710B1935 Pair Plain Sides Only

\$990.00 \$645.00 \$365.00

 #712
 1935 Plain Top/3 Row Sides

 #712A
 1935 Pair 3 Row Sides Only

\$990.00 \$365.00