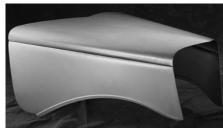

# Ford 1932 4 Pc Hoods

The stock hoods are made exactly as the originals with the same gauge metal. Both the 20 and 25 louver hoods are available. All hoods are fit to a cowl and radiator shell to assure an accurate contour. Hot rod styles with various louver patterns are available in the same high quality. Pressed steel handles and clips with rubber bumpers attached. Polished stainless steel center hinge molding included.

#503

1932 Plain Tops/20 Louver Sides

1932 Pair Plain Tops Only

#500

#501

After years and years of "When are you going to make correct 25 louver hood sides?", they are here. The louvers are very deep and very open. You can look at the complete engine and then look through the engine bay and out the other side. The louvers are bowed outward from the centerline of the car as well as the dummy louvers at the front and the back. The panels also have the correct twist front to back. These will fit your original Ford top panels. Made in both four-piece and three-piece styles, they can be ordered to fit cars with stretched chassis as well. Made from Ford's blueprints.