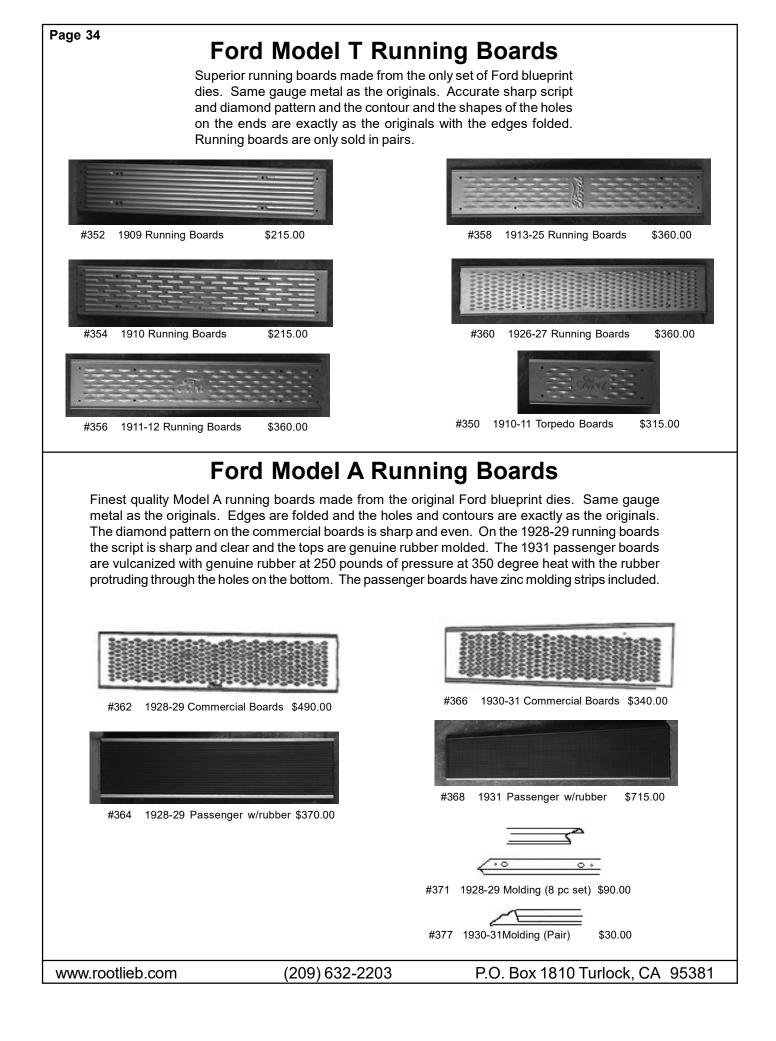

tion. |                                                                                                               |                      |
| #244 1917-23 Passenger Right Front<br>#245 1917-23 Passenger Left Front<br><b>No Brackets</b> | \$885.00<br>\$585.00                                                                       | #246 1917-25 Touring & Roadster Right Rear<br>#247 1917-25 Touring & Roadster Left Rear<br><b>No Brackets</b> | \$450.00<br>\$450.00 |
| www.rootlieb.com                                                                              | (209) 632-2203                                                                             | P.O. Box 1810 Turlock, CA                                                                                     | 95381                |











|                        | Μ                 | odel T      | Wind        | shield             |                   | Page 37 |
|------------------------|-------------------|-------------|-------------|--------------------|-------------------|---------|
|                        |                   |             | -           |                    | nields (No Glass) |         |
|                        |                   |             | •           | e, Hinges and Br   | . ,               |         |
|                        |                   | 1410 TORP   | 1910-11 T   | orpedo Complete    | e Windshield      | \$795.0 |
| 4.1=                   | :110              | 1411 TORP   | 1910-11 To  | rpedo Windshield I | rame Only         | \$485.0 |
|                        |