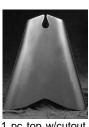

## Ford 1934 3 Pc Hoods

Shipped by Truck

#644 1934 Plain Top/Plain Sides No Cutout #639A 1934 Plain Top Only No Cutout #645 1934 Plain Top/Plain Sides w/Cutout 1934 Plain Top Only w/Cutout #639 #644A 1934 Pair Plain Sides Only

1934 Plain Top/3 Row Sides No Cutout 1934 Plain Top/3 Row Sides w/Cutout 1934 Pair 3 Row Sides Only

\$990.00 \$990.00 \$365.00

#638 1934 Plain Top/Stock Sides w/Cutout #640 1934 Plain Top/Stock Sides No Cutout #639B 1934 Pair '34 Louver Sides Only #640A 1934 Plain Top/'33 Louver Sides w/Cutout 1934 Plain Top/'33 Louver Sides No Cutout #640D #640B 1934 Pair '33 Louver Sides Only