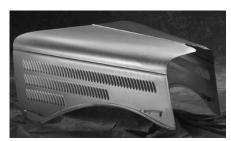

# Ford 1932 4 Pc Hoods

The stock hoods are made exactly as the originals with the same gauge metal. Both the 20 and 25 louver hoods are available. All hoods are fit to a cowl and radiator shell to assure an accurate contour. Hot rod styles with various louver patterns are available in the same high quality. Pressed steel handles and clips with rubber bumpers attached. Polished stainless steel center hinge molding included.

#503

1932 Plain Tops/20 Louver Sides

1932 Pair Plain Tops Only

#500

#501

After years and years of "When are you going to make correct 25 louver hood sides?", they are here. The louvers are very deep and very open. You can look at the complete engine and then look through the engine bay and out the other side. The louvers are bowed outward from the centerline of the car as well as the dummy louvers at the front and the back. The panels also have the correct twist front to back. These will fit your original Ford top panels. Made in both four-piece and three-piece styles, they can be ordered to fit cars with stretched chassis as well. Made from Ford's blueprints.