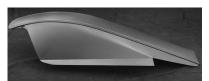

### Model T Speedster Kit

Curved Fender

Straight Fender

A speedster of classic design and elegance! A speedster that will provide you with hours of enjoyment as well as being an excellent investment. The T Speedster is easy to assemble, even for a beginner. You will need to provide your own chassis and running gear. The kit is designed to fit perfectly on any 1909 to 1925 chassis. For a low, racy look as shown in the above picture, use a dropped axle and lowered rear cross-member. Choose either the curved top or flat top special speedster fenders (as shown) with a free floating skirt. The Torpedo style hood gives a longer look and provides more ventilation. Use a monocle windshield as shown, or order a straight top fire-wall to use with a stock windshield. If you prefer a standard type speedster, use a stock axle and cross-member with our T Speedster body kit. Add your choice of early Model T stock fenders with corresponding splash aprons and running boards. You will have a speedster with a very pleasing design and proportion. Your own creativity will add the distinctive finishing touches. Complete speedster kit available as shown on the opposite page.