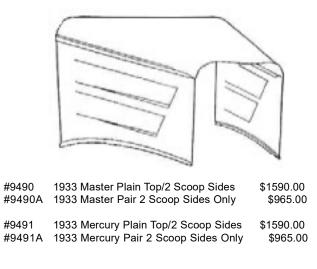

1933 Plain Top/1 Scoop Sides No Cutout #610 #610B 1933 Plain Top/1 Scoop Sides w/Cutout #610A 1933 Pair 1 Scoop SIdes Only

\$1290.00 \$1290.00 \$665.00

#611 1933 Plain Top/2 Scoop Sides No Cutout #611B 1933 Plain Top/2 Scoop Sides w/Cutout #611A 1933 Pair 2 Scoop Sides Only

\$1590..00 \$1590..00 \$965.00

1 pc top w/cutout

#609 1933 V-Belt Top/Plain Sides No Cutout #609A 1933 V-Belt Top Only No Cutout

\$1140.00 \$795.00

1 pc top no cutout

www.rootlieb.com

(209) 632-2203