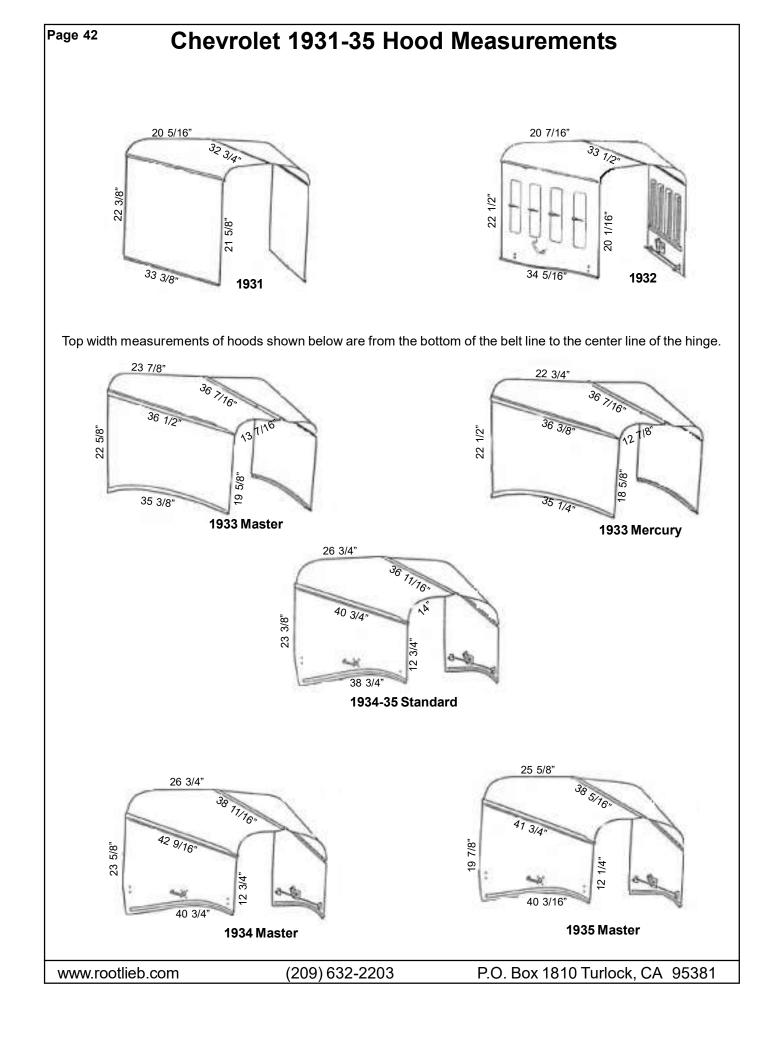

#### Chevrolet

| Chevrolet Hood Measurements |    |
|-----------------------------|----|
| 1931 Chevrolet Hoods        | 42 |
| 1932 Chevrolet Hoods        |    |
| 1933 Chevrolet Hoods        |    |
| 1934-35 Chevrolet Hoods     |    |
| 1936-38 Chevrolet Hoods     |    |
| <b>-</b>                    | 10 |
|                             | 49 |