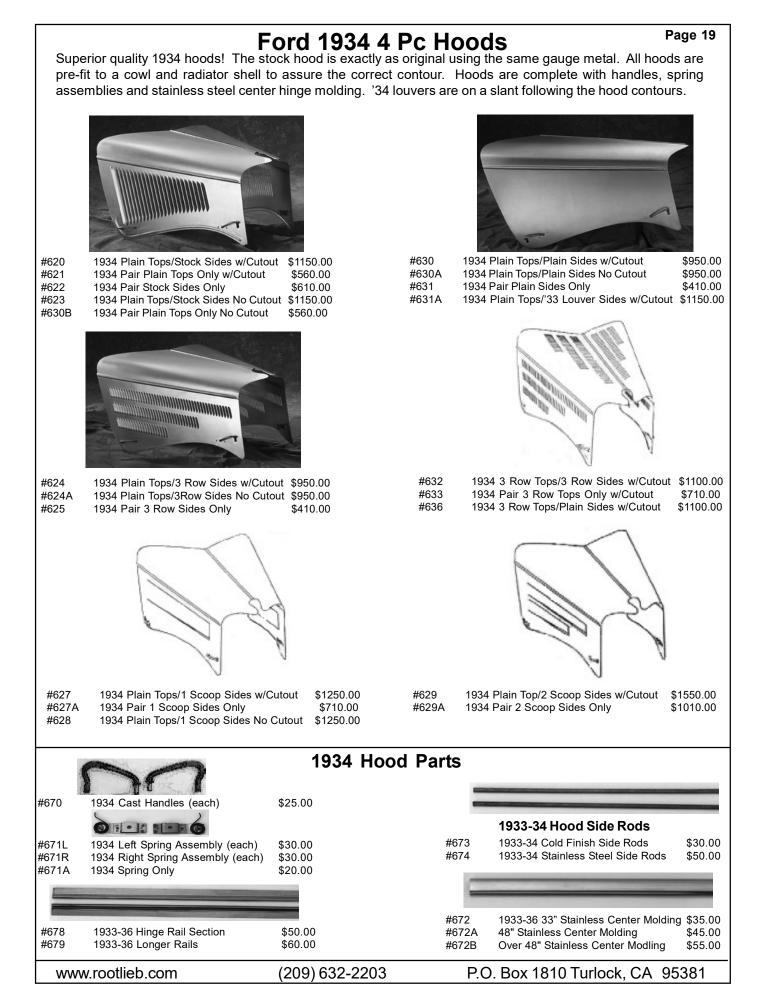

## Ford 1934 3 Pc Hoods

Shipped by Truck

#644 1934 Plain Top/Plain Sides No Cutout #639A 1934 Plain Top Only No Cutout #645 1934 Plain Top/Plain Sides w/Cutout 1934 Plain Top Only w/Cutout #639 #644A 1934 Pair Plain Sides Only

#643

#642

#647

#646

#651

#650

#642A

\$990.00 \$645.00 \$990.00 \$645.00 \$365.00

1934 Plain Top/3 Row Sides No Cutout 1934 Plain Top/3 Row Sides w/Cutout 1934 Pair 3 Row Sides Only

\$990.00 \$990.00 \$365.00

#638 1934 Plain Top/Stock Sides w/Cutout #640 1934 Plain Top/Stock Sides No Cutout #639B 1934 Pair '34 Louver Sides Only #640A 1934 Plain Top/'33 Louver Sides w/Cutout 1934 Plain Top/'33 Louver Sides No Cutout #640D #640B 1934 Pair '33 Louver Sides Only

\$1190.00 \$1190.00 \$565.00 \$1190.00 \$1190.00 \$565.00

1934 6 Row Top/3 Row Sides No Cutout \$1140.00 #647B 1934 6 Row Top Only No Cutout 1934 6 Row Top/3 Row Sides w/Cutout #646B 1934 6 Row Top Only w/Cutout 1934 6 Row Top/Plain Sides No Cutout 1934 6 Row Top/Plain Sides w/Cutout

www.rootlieb.com

#637

#637B

#637A

(209) 632-2203