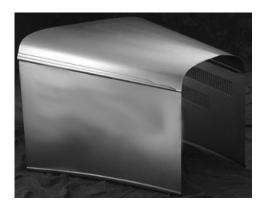

1933 Plain Top/1 Scoop Sides No Cutout #610 #610B 1933 Plain Top/1 Scoop Sides w/Cutout #610A 1933 Pair 1 Scoop SIdes Only

\$1290.00 \$1290.00 \$665.00

#611 1933 Plain Top/2 Scoop Sides No Cutout #611B 1933 Plain Top/2 Scoop Sides w/Cutout #611A 1933 Pair 2 Scoop Sides Only

\$1590..00 \$1590..00 \$965.00

1 pc top w/cutout

#609 1933 V-Belt Top/Plain Sides No Cutout #609A 1933 V-Belt Top Only No Cutout

\$1140.00 \$795.00

1 pc top no cutout

www.rootlieb.com

(209) 632-2203