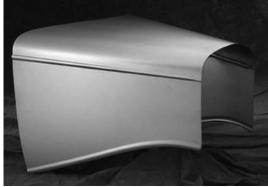

# Ford 1932 4 Pc Hoods

The stock hoods are made exactly as the originals with the same gauge metal. Both the 20 and 25 louver hoods are available. All hoods are fit to a cowl and radiator shell to assure an accurate contour. Hot rod styles with various louver patterns are available in the same high quality. Pressed steel handles and clips with rubber bumpers attached. Polished stainless steel center hinge molding included.