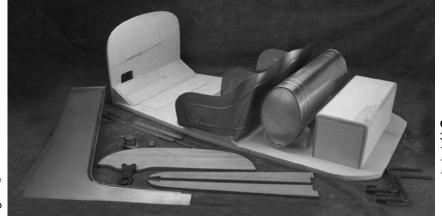

### Model T Speedster Kit

Curved Fender

Straight Fender

A speedster of classic design and elegance! A speedster that will provide you with hours of enjoyment as well as being an excellent investment. The T Speedster is easy to assemble, even for a beginner. You will need to provide your own chassis and running gear. The kit is designed to fit perfectly on any 1909 to 1925 chassis. For a low, racy look as shown in the above picture, use a dropped axle and lowered rear cross-member. Choose either the curved top or flat top special speedster fenders (as shown) with a free floating skirt. The Torpedo style hood gives a longer look and provides more ventilation. Use a monocle windshield as shown, or order a straight top fire-wall to use with a stock windshield. If you prefer a standard type speedster, use a stock axle and cross-member with our T Speedster body kit. Add your choice of early Model T stock fenders with corresponding splash aprons and running boards. You will have a speedster with a very pleasing design and proportion. Your own creativity will add the distinctive finishing touches. Complete speedster kit available as shown on the opposite page.