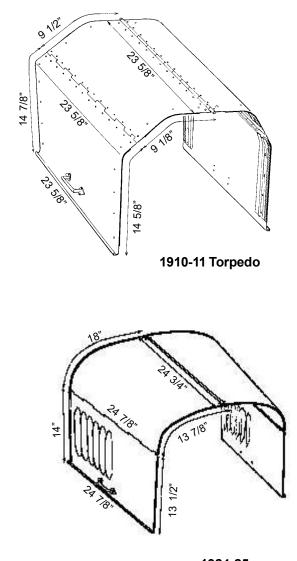

# Ford Model T Hood Measurements

How to tell the Correct Hood for Your Car

These pictures show the specific measurements for the various years of Model T cars. If you are in doubt about the correct hood for your car a little measuring should settle the problem. Be sure to note the difference in the height of the side panel between the 1917-23 low hood and the 1924-25 high hood.

If you still have questions concerning the proper hood, please write or call us.

1924-25 Firewall 28" wide

1917-23 Firewall 24 1/2" wide