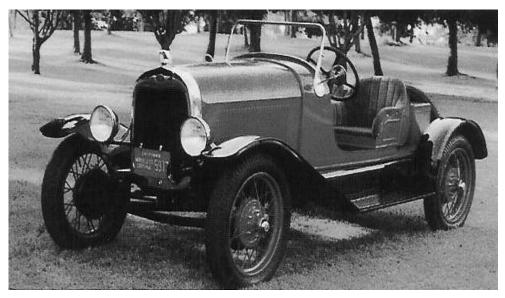

### Model T Speedster Kit

Curved Fender

Straight Fender

A speedster of classic design and elegance! A speedster that will provide you with hours of enjoyment as well as being an excellent investment. The T Speedster is easy to assemble, even for a beginner. You will need to provide your own chassis and running gear. The kit is designed to fit perfectly on any 1909 to 1925 chassis. For a low, racy look as shown in the above picture, use a dropped axle and lowered rear cross-member. Choose either the curved top or flat top special speedster fenders (as shown) with a free floating skirt. The Torpedo style hood gives a longer look and provides more ventilation. Use a monocle windshield as shown, or order a straight top fire-wall to use with a stock windshield. If you prefer a standard type speedster, use a stock axle and cross-member with our T Speedster body kit. Add your choice of early Model T stock fenders with corresponding splash aprons and running boards. You will have a speedster with a very pleasing design and proportion. Your own creativity will add the distinctive finishing touches. Complete speedster kit available as shown on the opposite page.