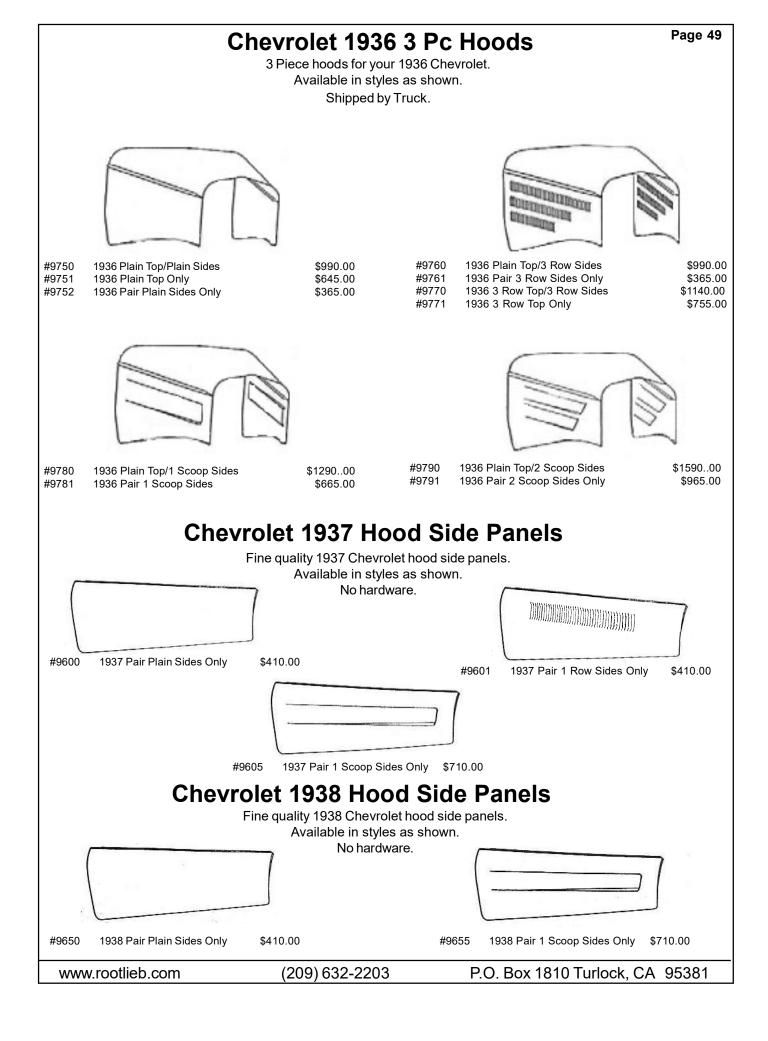

#### Chevrolet

| Chevrolet Hood Measurements |    |
|-----------------------------|----|
| 1931 Chevrolet Hoods        | 42 |
| 1932 Chevrolet Hoods        |    |
| 1933 Chevrolet Hoods        |    |
| 1934-35 Chevrolet Hoods     |    |
| 1936-38 Chevrolet Hoods     |    |
| <b>-</b>                    | 10 |
|                             | 49 |