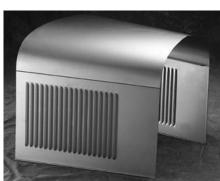

# Ford 1928-29 Model A 3 Pc Hoods

Be sure to specify if you are using a 1932 grill shell.

#424 1928-29 Plain Top/Stock Sides #425 1928-29 Plain Top Only #425A 1928-29 Pair Stock Sides Only

\$540.00 \$340.00 \$220.00

1928-29 Plain Top/Plain Sides #428 #428A 1928-29 Pair Plain Sides Only \$540.00 \$220.00

#426 1928-29 Plain Top/3 Row Sides #426A 1928-29 Pair 3 Row Sides

\$540.00 \$220.00

\$640.00

\$840.00

\$520.00

(209) 632-2203

#430 #431

#432

1928-29 4 Row Top/3 Row Sides 1928-29 4 Row Top Only

\$640.00 \$440.00

1928-29 Plain Top/1Scoop Sides

1928-29 Pair 1 Scoop Sides Only

www.rootlieb.com

#427

#427A

1928-29 4 Row Top/Stock Sides

\$640.00