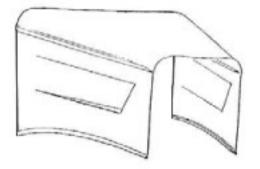

1933 Plain Top/1 Scoop Sides No Cutout #610 #610B 1933 Plain Top/1 Scoop Sides w/Cutout #610A 1933 Pair 1 Scoop SIdes Only

\$1290.00 \$1290.00 \$665.00

#611 1933 Plain Top/2 Scoop Sides No Cutout #611B 1933 Plain Top/2 Scoop Sides w/Cutout #611A 1933 Pair 2 Scoop Sides Only

\$1590..00 \$1590..00 \$965.00

1 pc top w/cutout

#609 1933 V-Belt Top/Plain Sides No Cutout #609A 1933 V-Belt Top Only No Cutout

\$1140.00 \$795.00

1 pc top no cutout

www.rootlieb.com

(209) 632-2203