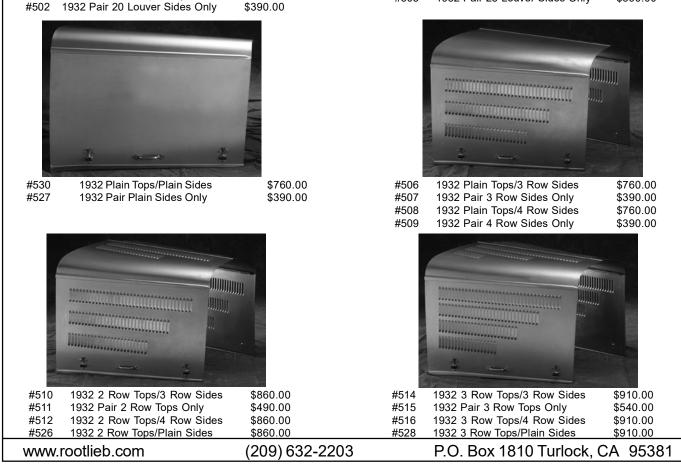

# Ford 1932 4 Pc Hoods

The stock hoods are made exactly as the originals with the same gauge metal. Both the 20 and 25 louver hoods are available. All hoods are fit to a cowl and radiator shell to assure an accurate contour. Hot rod styles with various louver patterns are available in the same high quality. Pressed steel handles and clips with rubber bumpers attached. Polished stainless steel center hinge molding included.

#503

1932 Plain Tops/20 Louver Sides

1932 Pair Plain Tops Only

#500

#501

After years and years of "When are you going to make correct 25 louver hood sides?", they are here. The louvers are very deep and very open. You can look at the complete engine and then look through the engine bay and out the other side. The louvers are bowed outward from the centerline of the car as well as the dummy louvers at the front and the back. The panels also have the correct twist front to back. These will fit your original Ford top panels. Made in both four-piece and three-piece styles, they can be ordered to fit cars with stretched chassis as well. Made from Ford's blueprints.

1932 Plain Tops/25 Henry Louver Sides #503A 1932 Pair 25 Henry Louver Sides Only

\$760.00

\$390.00

\$1,260.00 \$890.00

#504 1932 Plain Tops/25 Louver Sides 1932 Pair 25 Louver Sides Only #505

#### Page 15 Ford 1932 3 Pc Hoods #556 1932 Plain Top/3 Row Sides \$695.00 1932 Plain Top/Plain Sides \$695.00 #556A 1932 Pair 3 Row Sides Only \$320.00 1932 Plain Top Only \$395.00 \$695.00 #558 1932 Plain Top/4 Row Sides 1932 Pair Plain Sides Only \$320.00 #558A 1932 Pair 4 Row Sides Only \$320.00

#5501932 Plain Top/20 Louver Sides#550A1932 Pair 20 Louver Sides Only

1932 Cowl Induction Top Only

#560

#551

#560A

#5541932 Plain Top/25 Louver Sides#554A1932 Pair 25 Louver Sides Only

\$695.00 \$320.00

 #571
 1932 V-Belt Top/Plain Sides

 #571A
 1932 V-Belt Top Only

\$855.00 \$555.00

www.rootlieb.com

#551A

(209) 632-2203

\$570.00

\$695.00

\$320.00

| Page 16                       | Ford 1                                                                                                               | 932 3 Pc Ho                                   | ods                                                                                                                             |
|-------------------------------|----------------------------------------------------------------------------------------------------------------------|-----------------------------------------------|---------------------------------------------------------------------------------------------------------------------------------|
| #562<br>#562A<br>#564<br>#566 | 1932 4 Row Top/Plain Sides<br>1932 4 Row Top/2 Row Sides<br>1932 4 Row Top/3 Row Sides<br>1932 4 Row Top/4 Row Sides | \$795.00<br>\$495.00<br>\$795.00<br>\$795.00  |                                                                                                                                 |
|                               |                                                                                                                      |                                               | #568 1932 4 Row Top/20 Louver Sides \$795.00<br>#570 1932 4 Row Top/25 Louver Sides \$795.00                                    |
|                               | #569<br>#569A                                                                                                        | 1932 6 Row Top/Plain S<br>1932 6 Row Top Only | ides \$845.00<br>\$545.00                                                                                                       |
|                               |                                                                                                                      |                                               |                                                                                                                                 |
| #552<br>#552A                 | 1932 Plain Top/1 Scoop Sides<br>1932 Pair 1 Scoop Sides Only                                                         | \$995.00 #5<br>\$620.00 #5                    | 553         1932 Plain Top/2 Scoop Sides         \$1295.00           553A         1932 Pair 2 Scoop Sides Only         \$920.00 |
| www.rootli                    | eb.com (20                                                                                                           | 9) 632-2203                                   | P.O. Box 1810 Turlock, CA 95381                                                                                                 |