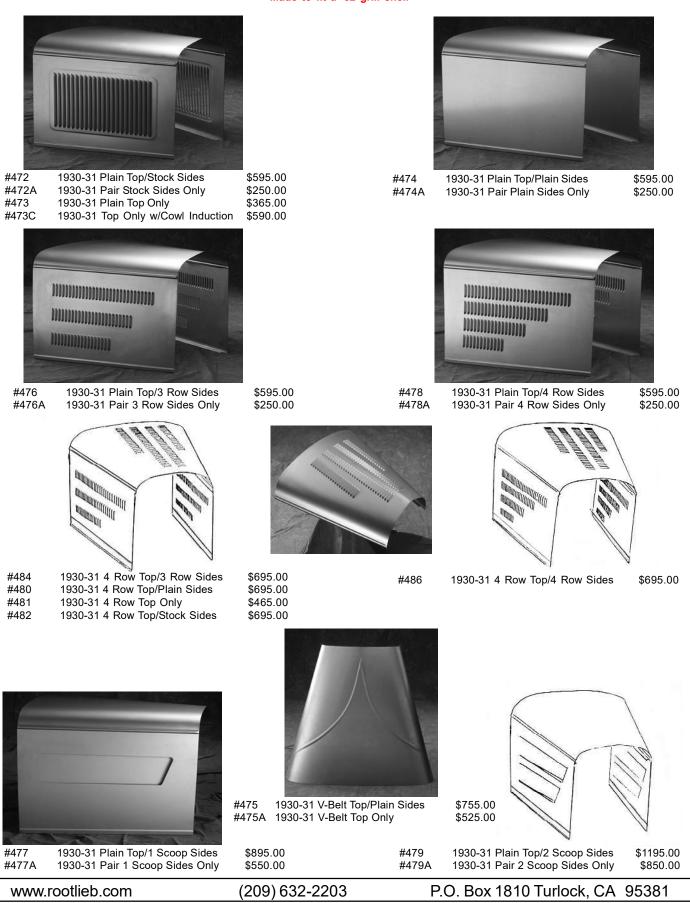

## Ford 1930-31 Model A 4 Pc Hoods

Highest quality 1930-31 Model A Hoods. All stock hoods are exactly as the originals with the same gauge metal, correct size and placement of the louvers, pressed steel handles and clips installed and the hinge rods are included. Various styles of hot rod hoods are available with the 1932 center hinge which gives a flat attractive appearance that provides ease of opening and helps prevent paint chipping. Polished stainless steel center hinge molding is included.

#### 1930-31 with 1932 Henry Louvers

We took the stock hood and redesigned it by lifting the side hinge up into the beltline on the top panels. This gave us taller side panels that allow us to put the original 1932 Ford louver in the panels. If you have a 1932 grill shell on your 1930-31 Ford, you need this hood. An added benefit is that the hoods go a long way towards eliminating over heating problems.

#455

1930-31 Plain Tops/1932 25 Henry Louver Sides \$1080.00

| #450  | 1930-31 Plain Tops/Stock Sides | \$620.00 |
|-------|--------------------------------|----------|
| #450A | 1930-31Plain Tops Only         | \$320.00 |
| #450B | 1930-31 Pair Stock Sides       | \$320.00 |
| #451  | 1930-31 Plain Tops/Stock Sides |          |
|       | w/32 Center Hinge              | \$645.00 |
| #451A | 1930-31Plain Tops Only         |          |
|       | w/32 Center Hinge              | \$345.00 |
| #451A | 1930-31Plain Tops Only         | \$345.00 |

\*\*\*\*\*\*\*\*\*\*\*\*\*\*\*\*\*\*\*\*\*\*\*\*\*\*\*\*\*\*

w/32 Center Hinge

\$620.00 #458 1930-31 Plain Tops/Plain Sides #458A 1930-31 Plain Tops/Plain Sides w/32 Center Hinge \$645.00 #458B 1930-31 Pair Plain Sides Only \$320.00

www.rootlieb.com

(209) 632-2203

P.O. Box 1810 Turlock, CA 95381

\$720.00

\$420.00

\$745.00

\$445.00

\$720.00

\$745.00

# Ford 1930-31 Model A 3 Pc Hoods

Made to fit a '32 grill shell