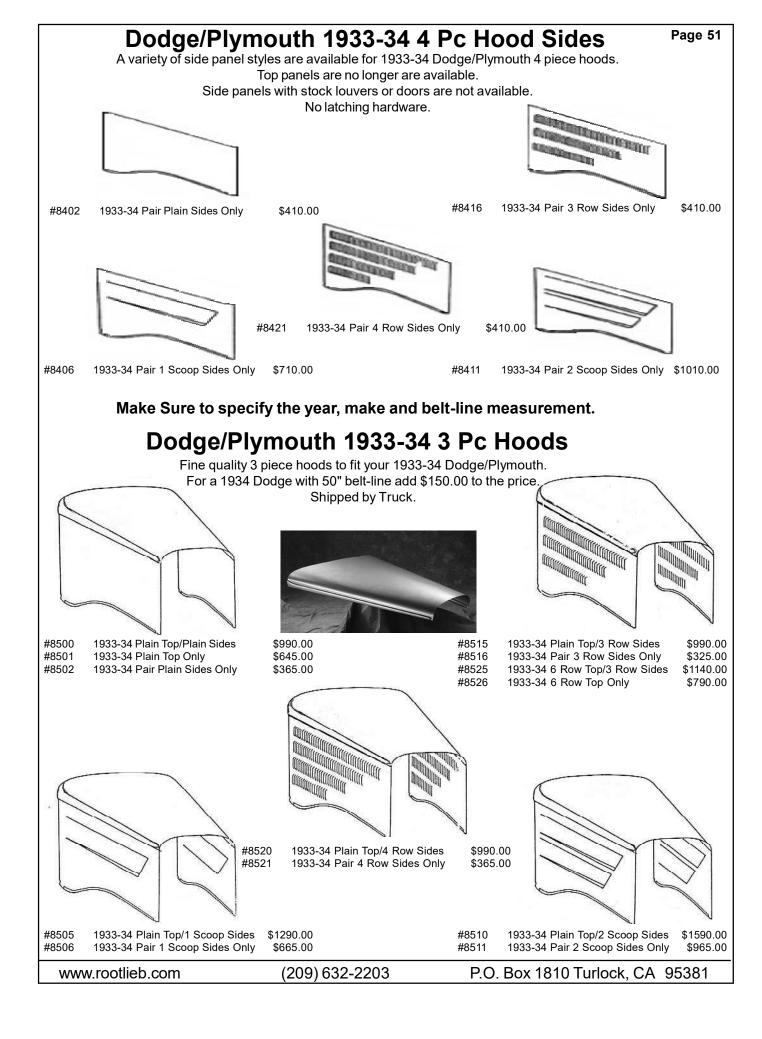

## Mopar

| 1932 Plymouth Hoods          |        |
|------------------------------|--------|
| 1933-34 Dodge/Plymouth Hoods | <br>50 |
| 0,                           | <br>51 |
|                              | 52     |