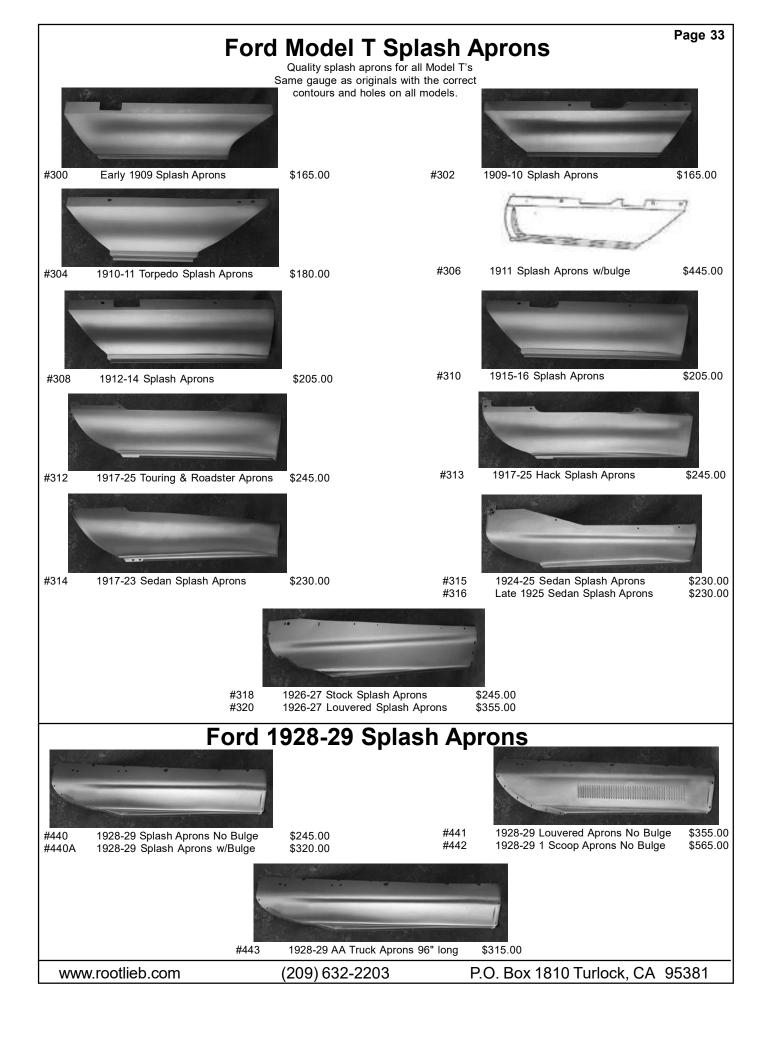

mation. |                                                                                                               |                      |
| #244 1917-23 Passenger Right Front<br>#245 1917-23 Passenger Left Front<br><b>No Brackets</b> | \$885.00<br>\$585.00                                                                       | #246 1917-25 Touring & Roadster Right Rear<br>#247 1917-25 Touring & Roadster Left Rear<br><b>No Brackets</b> | \$450.00<br>\$450.00 |
| www.rootlieb.com                                                                              | (209) 632-2203                                                                             | P.O. Box 1810 Turlock, CA                                                                                     | 95381                |











|                        | Μ                 | odel T      | Wind        | shield             |                   | Page 37 |
|------------------------|-------------------|-------------|-------------|--------------------|-------------------|---------|
|                        |                   |             | -           |                    | nields (No Glass) |         |
|                        |                   |             | •           | e, Hinges and Br   | . ,               |         |
|                        |                   | 1410 TORP   | 1910-11 T   | orpedo Complete    | e Windshield      | \$795.0 |
| 4.1=                   | :110              | 1411 TORP   | 1910-11 To  | rpedo Windshield I | rame Only         | \$485.0 |
|                        |