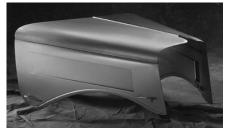

# Ford 1932 4 Pc Hoods

The stock hoods are made exactly as the originals with the same gauge metal. Both the 20 and 25 louver hoods are available. All hoods are fit to a cowl and radiator shell to assure an accurate contour. Hot rod styles with various louver patterns are available in the same high quality. Pressed steel handles and clips with rubber bumpers attached. Polished stainless steel center hinge molding included.

#503

1932 Plain Tops/20 Louver Sides

1932 Pair Plain Tops Only

#500

#501

After years and years of "When are you going to make correct 25 louver hood sides?", they are here. The louvers are very deep and very open. You can look at the complete engine and then look through the engine bay and out the other side. The louvers are bowed outward from the centerline of the car as well as the dummy louvers at the front and the back. The panels also have the correct twist front to back. These will fit your original Ford top panels. Made in both four-piece and three-piece styles, they can be ordered to fit cars with stretched chassis as well. Made from Ford's blueprints.