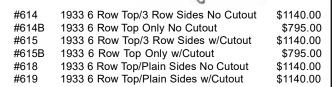

## Ford 1934 3 Pc Hoods

Shipped by Truck

#644 1934 Plain Top/Plain Sides No Cutout #639A 1934 Plain Top Only No Cutout #645 1934 Plain Top/Plain Sides w/Cutout 1934 Plain Top Only w/Cutout #639 #644A 1934 Pair Plain Sides Only

1934 Plain Top/3 Row Sides No Cutout 1934 Plain Top/3 Row Sides w/Cutout 1934 Pair 3 Row Sides Only

\$990.00 \$990.00 \$365.00

#638 1934 Plain Top/Stock Sides w/Cutout #640 1934 Plain Top/Stock Sides No Cutout #639B 1934 Pair '34 Louver Sides Only #640A 1934 Plain Top/'33 Louver Sides w/Cutout 1934 Plain Top/'33 Louver Sides No Cutout #640D #640B 1934 Pair '33 Louver Sides Only

\$1190.00 \$1190.00 \$565.00 \$1190.00 \$1190.00 \$565.00

1934 6 Row Top/3 Row Sides No Cutout \$1140.00 #647B 1934 6 Row Top Only No Cutout 1934 6 Row Top/3 Row Sides w/Cutout #646B 1934 6 Row Top Only w/Cutout 1934 6 Row Top/Plain Sides No Cutout 1934 6 Row Top/Plain Sides w/Cutout