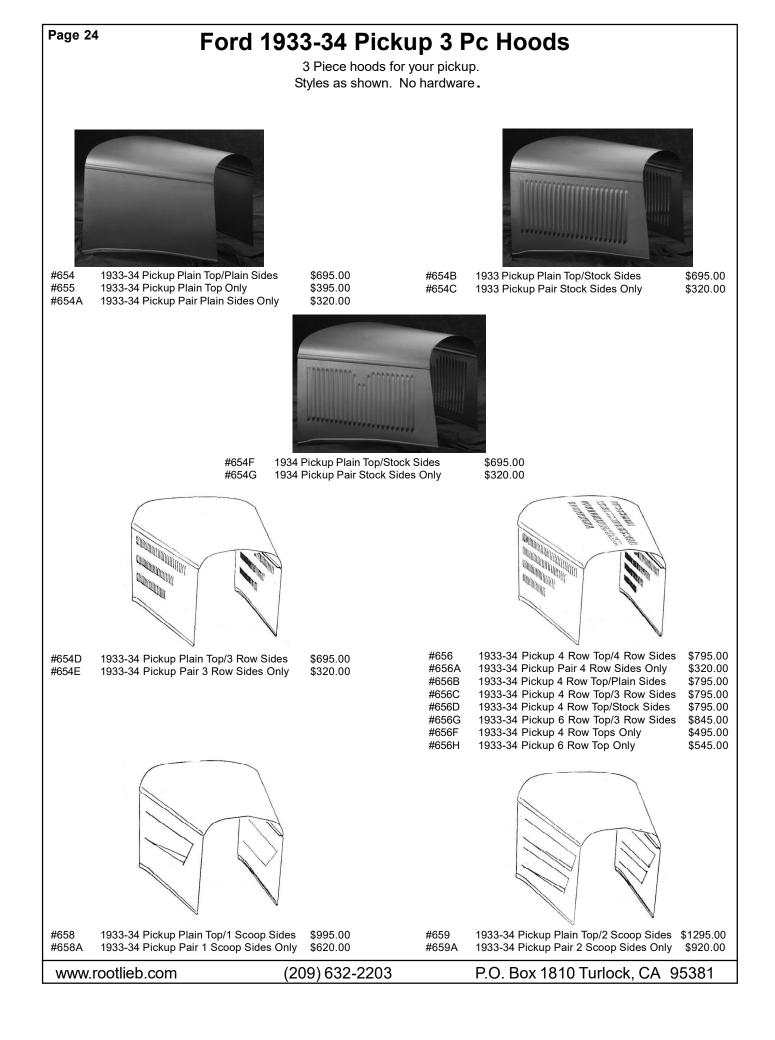

#612 1933 Plain Top/Plain Sides No Cutout #612B 1933 Plain Top Only No Cutout #613 1933 Plain Top/Plain Sides w/Cutout #613B 1933 Plain Top Only w/Cutout #609B 1933 Pair Plain Sides Only

Shipped by Truck

Important Notice: When ordering any 1933 3 Piece Hood, you must specify the type of grill you are using. ie: Original, Plastic, Valley etc.

#616

#616B

#616A

\$990.00 \$645.00 \$990.00 \$645.00 \$365.00

1933 Plain Top/3 Row Sides No Cutout 1933 Plain Top/3 Row Sides w/Cutout 1933 Pair 3 Row Sides Only