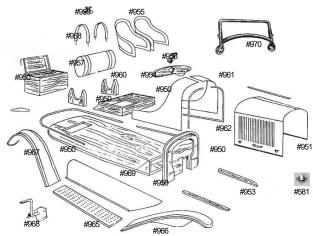

### Model T Speedster Kit

Curved Fender

Straight Fender

A speedster of classic design and elegance! A speedster that will provide you with hours of enjoyment as well as being an excellent investment. The T Speedster is easy to assemble, even for a beginner. You will need to provide your own chassis and running gear. The kit is designed to fit perfectly on any 1909 to 1925 chassis. For a low, racy look as shown in the above picture, use a dropped axle and lowered rear cross-member. Choose either the curved top or flat top special speedster fenders (as shown) with a free floating skirt. The Torpedo style hood gives a longer look and provides more ventilation. Use a monocle windshield as shown, or order a straight top fire-wall to use with a stock windshield. If you prefer a standard type speedster, use a stock axle and cross-member with our T Speedster body kit. Add your choice of early Model T stock fenders with corresponding splash aprons and running boards. You will have a speedster with a very pleasing design and proportion. Your own creativity will add the distinctive finishing touches. Complete speedster kit available as shown on the opposite page.