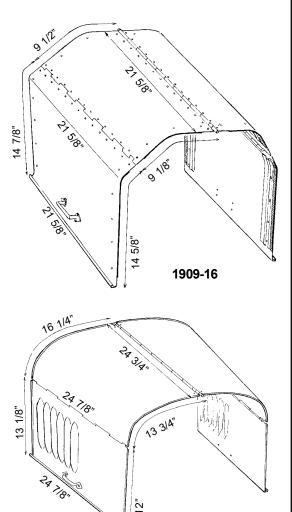

# Ford Model T Hood Measurements

How to tell the Correct Hood for Your Car

These pictures show the specific measurements for the various years of Model T cars. If you are in doubt about the correct hood for your car a little measuring should settle the problem. Be sure to note the difference in the height of the side panel between the 1917-23 low hood and the 1924-25 high hood.

If you still have questions concerning the proper hood, please write or call us.

1924-25 Firewall 28" wide

1917-23 Firewall 24 1/2" wide