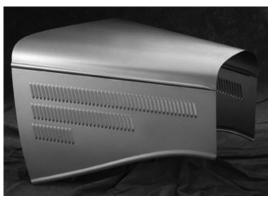

# Ford 1932 4 Pc Hoods

The stock hoods are made exactly as the originals with the same gauge metal. Both the 20 and 25 louver hoods are available. All hoods are fit to a cowl and radiator shell to assure an accurate contour. Hot rod styles with various louver patterns are available in the same high quality. Pressed steel handles and clips with rubber bumpers attached. Polished stainless steel center hinge molding included.