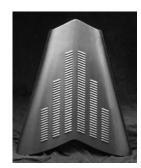

## Ford 1934 3 Pc Hoods

Shipped by Truck

#644 1934 Plain Top/Plain Sides No Cutout #639A 1934 Plain Top Only No Cutout #645 1934 Plain Top/Plain Sides w/Cutout 1934 Plain Top Only w/Cutout #639 #644A 1934 Pair Plain Sides Only

#643

#642

#647

#646

#651

#650

#642A

\$990.00 \$645.00 \$990.00 \$645.00 \$365.00

1934 Plain Top/3 Row Sides No Cutout 1934 Plain Top/3 Row Sides w/Cutout 1934 Pair 3 Row Sides Only

\$990.00 \$990.00 \$365.00

#638 1934 Plain Top/Stock Sides w/Cutout #640 1934 Plain Top/Stock Sides No Cutout #639B 1934 Pair '34 Louver Sides Only #640A 1934 Plain Top/'33 Louver Sides w/Cutout 1934 Plain Top/'33 Louver Sides No Cutout #640D #640B 1934 Pair '33 Louver Sides Only

\$1190.00 \$1190.00 \$565.00 \$1190.00 \$1190.00 \$565.00

1934 6 Row Top/3 Row Sides No Cutout \$1140.00 #647B 1934 6 Row Top Only No Cutout 1934 6 Row Top/3 Row Sides w/Cutout #646B 1934 6 Row Top Only w/Cutout 1934 6 Row Top/Plain Sides No Cutout 1934 6 Row Top/Plain Sides w/Cutout