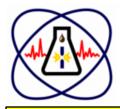

Your equipment will be identified here.

The area at your facility will be identified here.

Machine type or description of the specific machine can be found here.

The oil information will be displayed here.

Customizable critical alarm limits will be displayed in red

Our internal lab number is displayed along the left side of the report. Most recent sample is at the top.

Summary and corrective actions, if necessary

Customizable graphs can be found here

Report generated with LubeAccess (lubeaccess.swsclabs.com) on August 6, 2015. Key to alarm indicators: [Ortical] • (Alert) • "Watch" Note: Southwest Spectro-Chem Labs and its atfiliates make no warranty for proper operation of any equipment associated with this report.