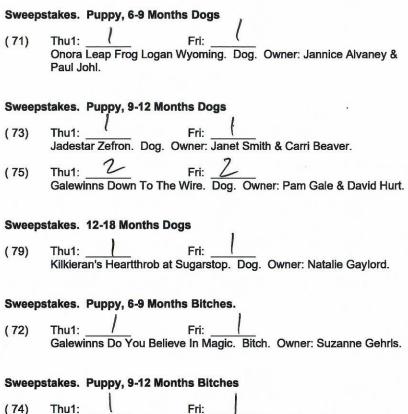

#### Puppy, 6-9 Months Dogs

71 Thu1: Thu2: Fri: Fri: Fri: Onora Leap Frog Logan Wyoming. SS187811/03. 05/07/2020. Breeder: Russ Gibson. By: Windntide Beachcomber - Onora Aquila. Dog. Owner: Jannice Alvaney & Paul Johl.

#### Puppy, 9-12 Months Dogs

- 73 Thu1: \_\_\_\_\_ Thu2: \_\_\_\_ Fri: \_\_\_\_\_ Jadestar Zefron. SS175230/03. 12/18/2019. Breeder: Owners. By: GCH Jadestar Traiblazer - CH Jadestar Wildest Dreams. Dog. Owner: Janet Smith & Carri Beaver.
- 75 Thu1: <u>7</u> Thu2: <u>7</u> Fri: <u>7</u> Galewinns Down To The Wire. SS171474/10. 01/30/2020. Breeder: Pam Gale/Shea Jonsrud. By: GCHB Galewinns Rio Grande - GCH Galewinns Redtale Fun Is Good. Dog. Owner: Pam Gale & David Hurt.
- 77 Thu1: <u>J</u> Thu2: <u>V</u> Fri: <u>J</u>
  Conamara Midnight Express. SS174336/02. 01/08/2020. Breeder:
  B/L Robles/K Grayson/R Kibbee. By: Ch Conamara Overdraft CH
  Conamara Super Sea Dancer. Dog. Owner: Kathy Grayson.

#### 12-18 Months Dogs

79 Thu1: \_\_\_\_\_ Thu2: \_\_\_\_ Fri: \_\_\_\_\_ Kilkieran's Heartthrob at Sugarstop. SS155630/07. 11/04/2019. Breeder: Bobbi/Nathan Fisher/Darcy Valente. By: CH Avon Farm Gentleman Jack - GCHB Stomar's Diamond Lights the way PCD BN RA. Dog. Owner: Natalie Gaylord. Agent: Loran Morgan.