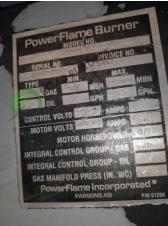

## **B050RBS PowerFlame Burner**

- ¾ HP
- Serial Number 029674355
- Model C2-GC-15
- All equipment subject to prior sale.
- RSB strives to ensure the accuracy of all listings, but all listings are "as-is, where-is," with no implied warranty.
- All buyers are encouraged to inspect equipment personally to verify accuracy.
- All information contained in this listing sheet is confidential. It is the property of RBS and is not to be shared.
  - Road Builders Supply, LLC accepts no liability for the accuracy of the above listing.