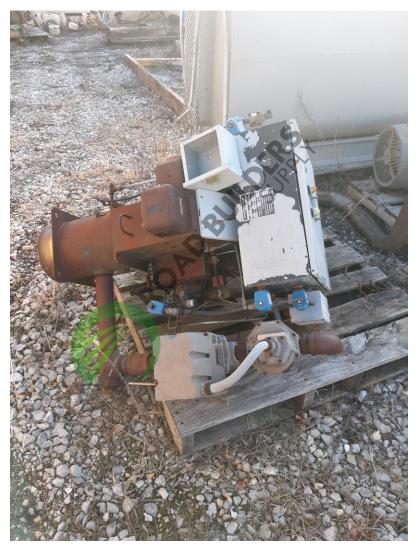

## **B050RBS PowerFlame Burner**

- ¾ HP
- Serial Number 029674355
- Model C2-GC-15
- All equipment subject to prior sale.
- RSB strives to ensure the accuracy of all listings, but all listings are "as-is, where-is," with no implied warranty.
- All buyers are encouraged to inspect equipment personally to verify accuracy.
- All information contained in this listing sheet is confidential. It is the property of RBS and is not to be shared.
  - Road Builders Supply, LLC accepts no liability for the accuracy of the above listing.