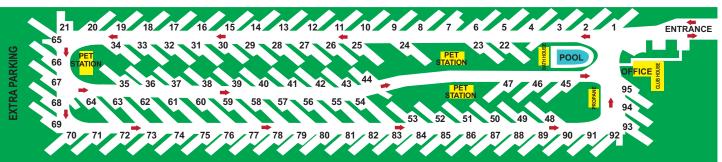

| . 228-896-9364 |
| Dave's Mobile RV Repair                |                |
| 15237 Russell Blvd /Hwy 49 – Gulfport  | 228-669-6983   |
| Biloxi Mobile Home & RV Repair Service | es             |
| 7240 Larkin Place – West Biloxi        | . 228-396-4494 |
| Hancock's Mobile Home & TV Repair      |                |
| 10309 Rodriguez St. – D'Iberville      | . 228-392-3297 |
| Necaise Unlock Service                 | . 228-860-9982 |
| Gulf Coast Unlock Service              | . 228-388-1928 |
| Treasure Bay Casino Shuttle1           | -800-747-2839  |
| Yellow Cab                             | 228-392-1111   |
| City Cab                               | . 228-436-4655 |
| Enterprise Rental Cars                 | . 228-392-6368 |
| U-Save Rental Cars                     | . 228-897-6006 |



Majestic Oaks RV Resort • 1750 Pass Rd., Biloxi, MS 39531 228-436-4200 Fax: 228-436-4233 Email: info@majesticoaksrv.com Web: majesticoaksrv.com



Management reserves the right to amend Resort rules or rates without notice. Violation of rules and regulations may result in eviction without refund.

# **RESORT RULES**

- RV's older than 10 yrs must be inspected by resort manager upon arrival. Only 1 RV per site is allowed.
- Management reserves the right to lease monthly sites if they are temporarily vacated
- 3) **Resort Speed Limit**: 5mph. Be vigilant for children at play and pedestrians
- 4) Guests (daily, weekly or monthly) are strictly PROHIBITED from assigning or transferring the use of any leased site. The RV registered at check-in must be the only one that occupies the space durin