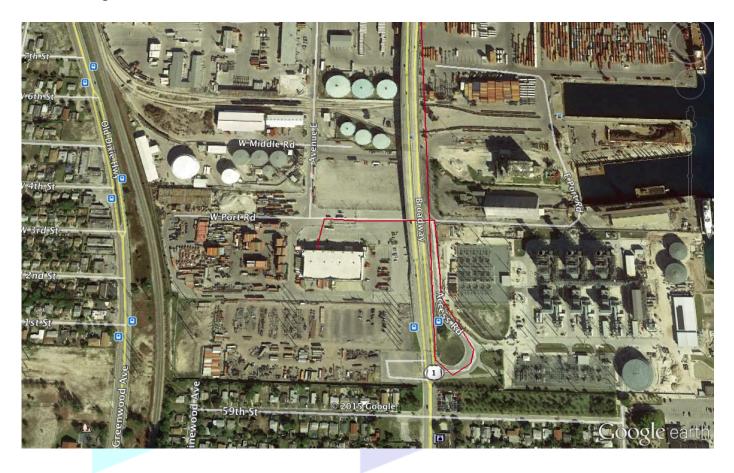

From 95 S Exit 95 at 45th Street Exit – Exit # 74 East to Broadway (US #1) North on Broadway - for approximately 2 miles Turn Right on Access Road (before crossing Sky Pass Bridge)

Follow Access Road under Sky Pass Bridge

Warehouse is located on the left – Receiving dock located at the West end of warehouse

From 95 N

Exit 95 at Blue Heron Blvd Exit – Exit # 76

East to Broadway (US#1)

South on Broadway - for approximately 2 miles

Crossover Sky Pass Bridge

Turn Left onto Access Road (located at base of bridge)

Follow Access Road under Sky Pass Bridge

Warehouse is located on the left – Receiving dock located at the West end of warehouse