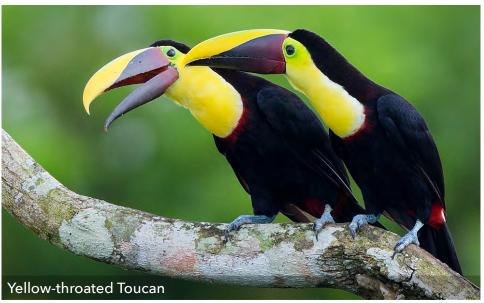

## Birds & Butterflies of Panama @ Canopy Tower & Lodge

butterfly expert Walter Wallenstein, and local Panamanian guide, Canopy Family's, Faustino "Tino" Sanchez for what promises to be an exciting and funamazing birds, butterflies and mammals, while discovering the country's culture & history with every step. The first half of this tour kicks off at the worldfamous Canopy Tower where toucans, sloths and from your bedroom windows! WOW!