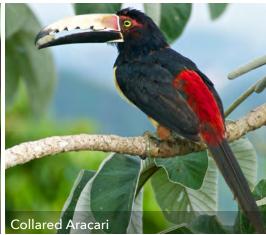

## Birds & Butterflies of Panama @ Canopy Tower & Lodge

butterfly expert Walter Wallenstein, and local Panamanian guide, Canopy Family's, Faustino "Tino" Sanchez for what promises to be an exciting and funamazing birds, butterflies and mammals, while discovering the country's culture & history with every step. The first half of this tour kicks off at the worldfamous Canopy Tower where toucans, sloths and from your bedroom windows! WOW!