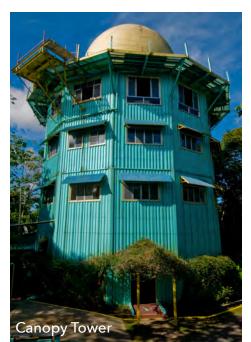

Our three night stay at **The Tower**, will be the perfect home base for daily explorations of Panama's Canal Zone lowland forests. The tower features an forest canopy. What a way to start each day!

lowland forest, including the world-famous Pipeline Road! Our second half of the tour is spent in El Valle de Antón, at the beautiful, relaxing and awardfilled tour of Panama's rich lowland and cloud forests! winning **Canopy Lodge**. The lodge's relaxing open-air dining area, allows you to dine alongside a stream where we will spend our mornings and afternoons surrounded by birds and butterflies! From the comfort of the lodge, we set out for daily hikes of the foothills and cloud forests of El Valle de Anton, which lies in the crater of an extinct volcano!

Explorations from the Canopy Tower and Lodge will be full of adventure and excitement. The staff at Canopy Family will make your stay a memorable experience that will have you coming back for more! observation deck with an incredible 360° view of the So what are you waiting for? Book this awesome trip!