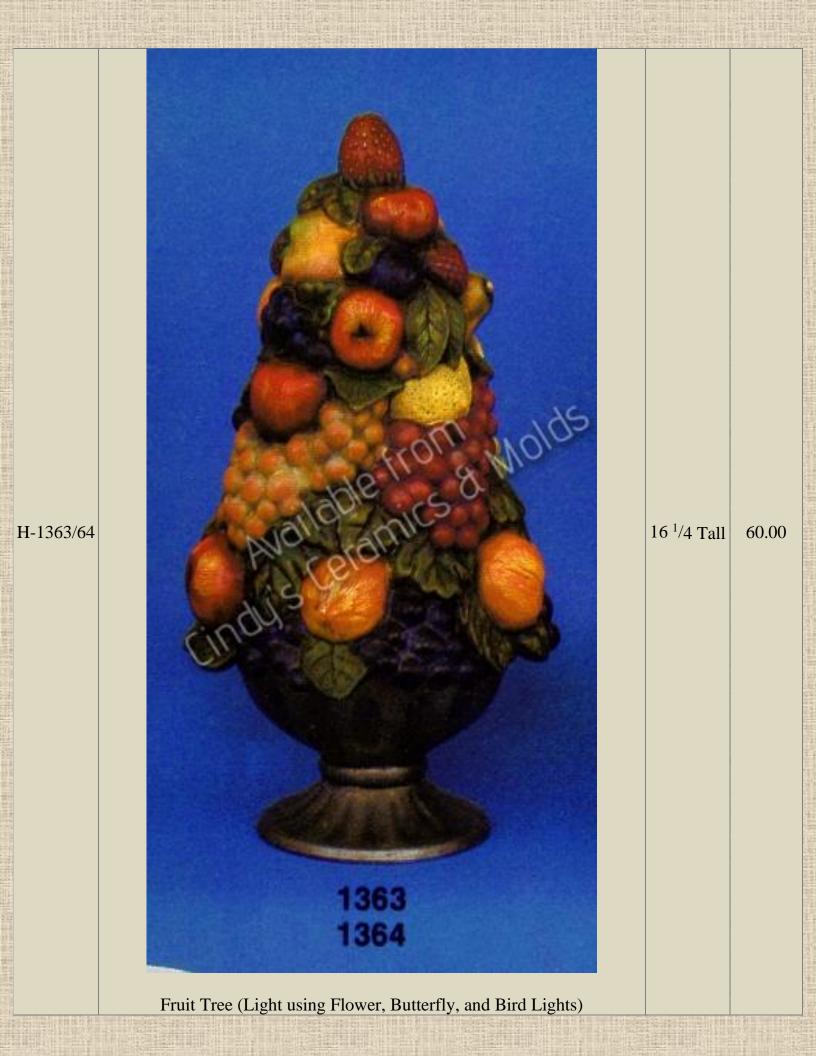

| A-404, 474A, & 477  Tall Fruit & Vegetable Tree (Can be lit) |         |                                          |                      |                    |
|--------------------------------------------------------------|---------|------------------------------------------|----------------------|--------------------|
| A-404,<br>474A, &<br>477                                     | RV-850  | Cindy's Ceramics & Molds                 | 1 to 3 Tall          | 6.90 (set of four) |
| 474A, & 477   by 8 <sup>1</sup> /2 Diameter   60.00          |         | Plain Birdhouses                         |                      |                    |
|                                                              | 474A, & | Tall Fruit & Vegetable Tree (Can be lit) | by 8 <sup>1</sup> /2 | 60.00              |
|                                                              |         | Tan Truit & Vegetable Tree (Can be iit)  |                      |                    |