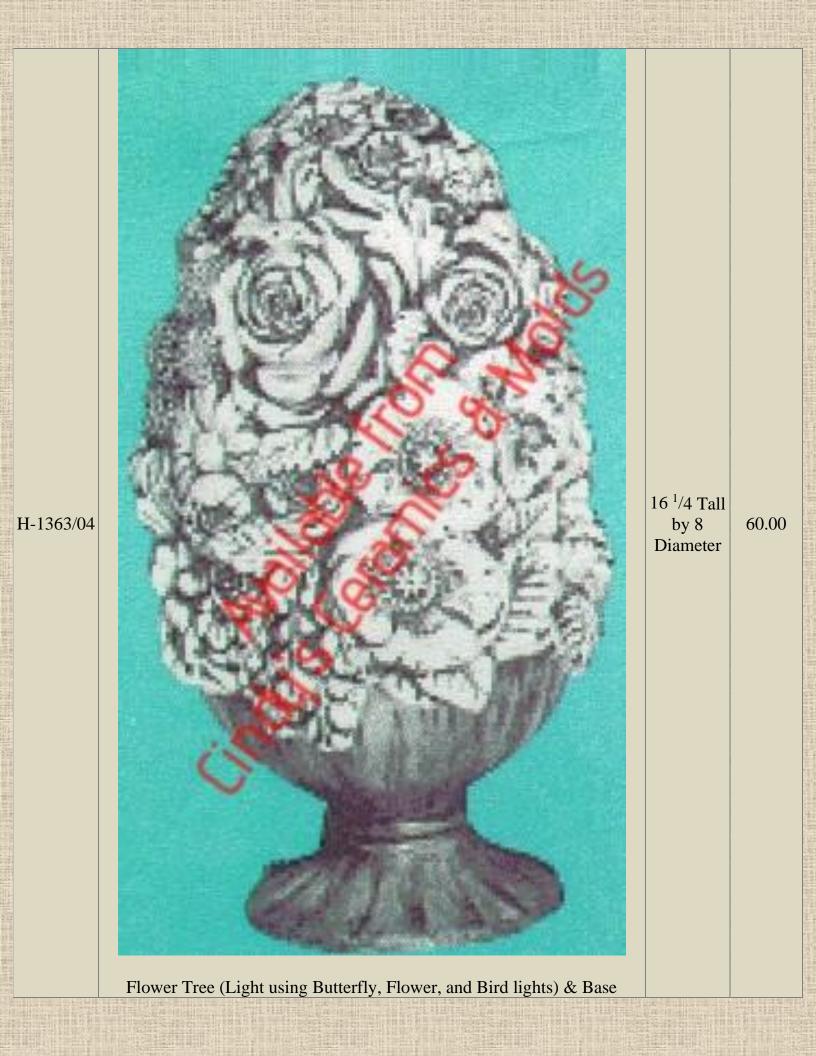

| A-404, 474A, & 477  Tall Fruit & Vegetable Tree (Can be lit) |         |                                          |                      |                    |
|--------------------------------------------------------------|---------|------------------------------------------|----------------------|--------------------|
| A-404,<br>474A, &<br>477                                     | RV-850  | Cindy's Ceramics & Molds                 | 1 to 3 Tall          | 6.90 (set of four) |
| 474A, & 477   by 8 <sup>1</sup> /2 Diameter   60.00          |         | Plain Birdhouses                         |                      |                    |
|                                                              | 474A, & | Tall Fruit & Vegetable Tree (Can be lit) | by 8 <sup>1</sup> /2 | 60.00              |
|                                                              |         | Tan Truit & Vegetable Tree (Can be iit)  |                      |                    |