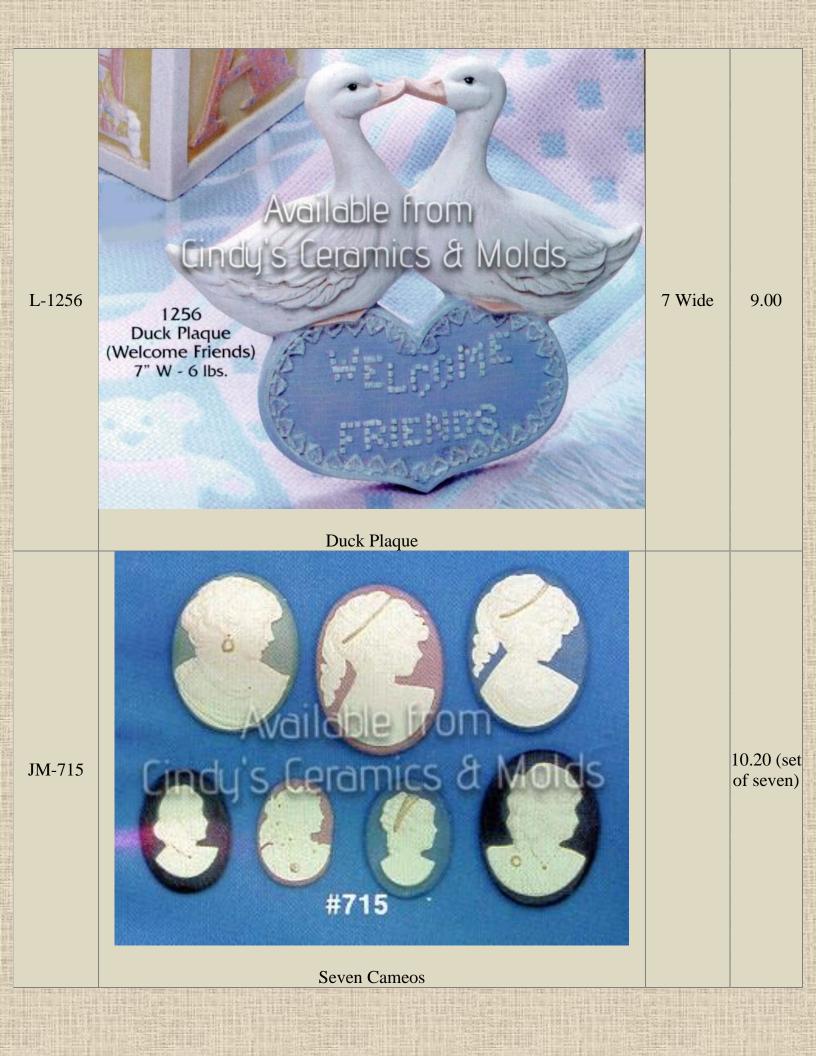

| JM-768  | Targe Maple Leaf Dish | 8 by 9     | 13.50              |
|---------|-----------------------|------------|--------------------|
| JM-A-17 | Five Cameo Pins       | Assorted   | 8.25 (set of five) |
| LL-498  | Cameos                | CONTRACTOR | 6.00 (set)         |