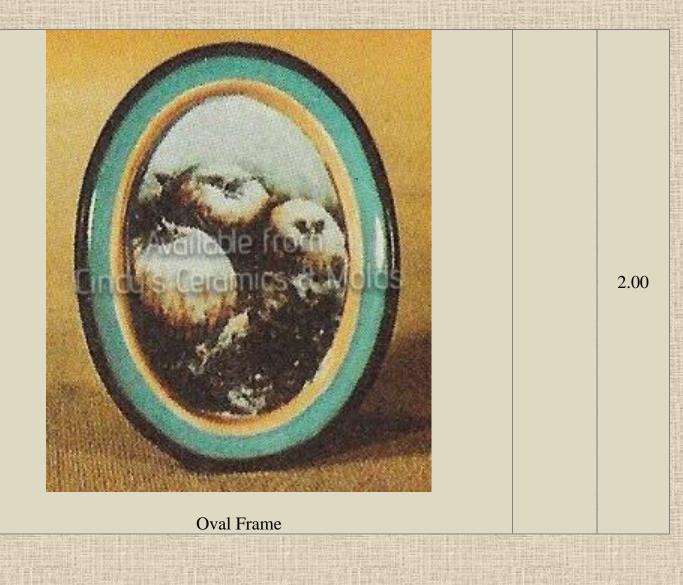

| DM-201B  | Lemon(ade) Tree (a great centerpiece for any Independence Day Cookout, lit with red, white, and blue lights!) |           | 25.00 |
|----------|---------------------------------------------------------------------------------------------------------------|-----------|-------|
| C-2198   | Round Picture Frame                                                                                           | 5.5 Tall  | 8.00  |
| J-2130/1 | Cat Light/ Utililty Holder/ Toilet Brush Holder                                                               | 9.75 Tall | 30.30 |