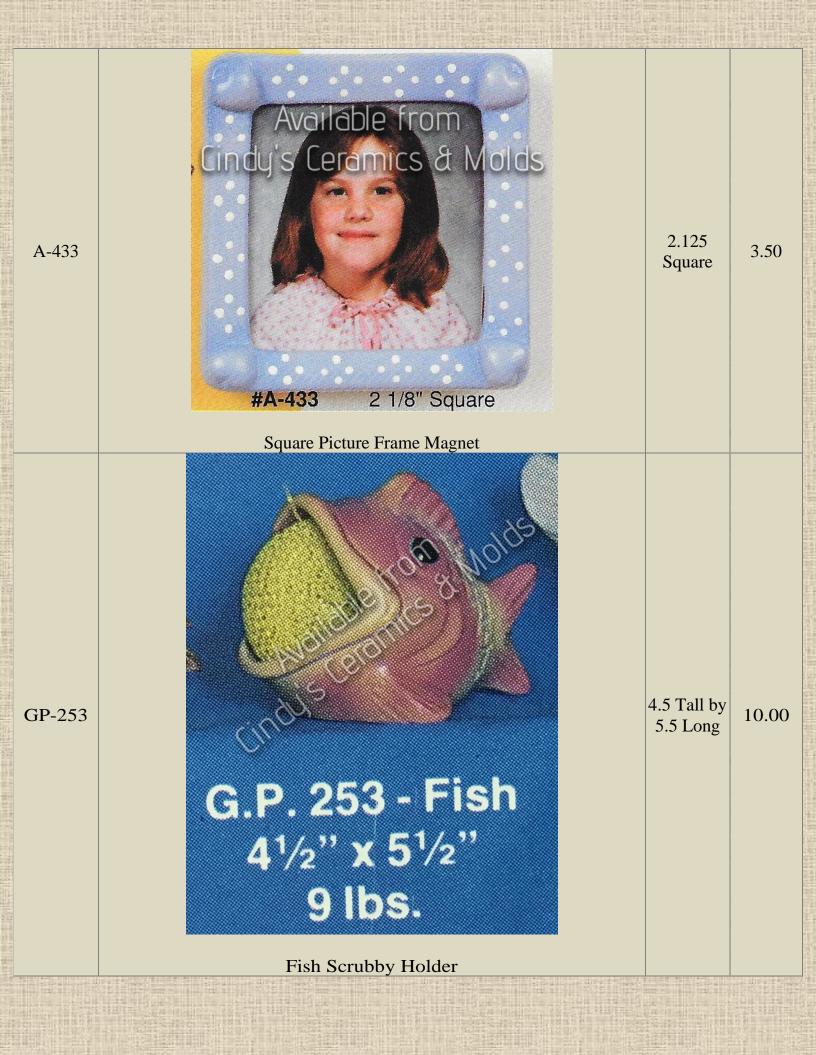

|        |                                                               | 1 TT' 1 1  | THE RESERVE AND ADDRESS OF THE PARTY OF THE |
|--------|---------------------------------------------------------------|------------|-------------------------------------------------------------------------------------------------------------------------------------------------------------------------------------------------------------------------------------------------------------------------------------------------------------------------------------------------------------------------------------------------------------------------------------------------------------------------------------------------------------------------------------------------------------------------------------------------------------------------------------------------------------------------------------------------------------------------------------------------------------------------------------------------------------------------------------------------------------------------------------------------------------------------------------------------------------------------------------------------------------------------------------------------------------------------------------------------------------------------------------------------------------------------------------------------------------------------------------------------------------------------------------------------------------------------------------------------------------------------------------------------------------------------------------------------------------------------------------------------------------------------------------------------------------------------------------------------------------------------------------------------------------------------------------------------------------------------------------------------------------------------------------------------------------------------------------------------------------------------------------------------------------------------------------------------------------------------------------------------------------------------------------------------------------------------------------------------------------------------------|
| B-11th | Picture Holder Magnet                                         | 1 High and | 1.50                                                                                                                                                                                                                                                                                                                                                                                                                                                                                                                                                                                                                                                                                                                                                                                                                                                                                                                                                                                                                                                                                                                                                                                                                                                                                                                                                                                                                                                                                                                                                                                                                                                                                                                                                                                                                                                                                                                                                                                                                                                                                                                          |
| D 101  |                                                               | Wide       | 1.50                                                                                                                                                                                                                                                                                                                                                                                                                                                                                                                                                                                                                                                                                                                                                                                                                                                                                                                                                                                                                                                                                                                                                                                                                                                                                                                                                                                                                                                                                                                                                                                                                                                                                                                                                                                                                                                                                                                                                                                                                                                                                                                          |
| B-12th | Teapot Magnet                                                 | 2 by 1     | 1.50                                                                                                                                                                                                                                                                                                                                                                                                                                                                                                                                                                                                                                                                                                                                                                                                                                                                                                                                                                                                                                                                                                                                                                                                                                                                                                                                                                                                                                                                                                                                                                                                                                                                                                                                                                                                                                                                                                                                                                                                                                                                                                                          |
| BH-992 | Available from Cindy's Ceramics & Molds  Utility/Brush Holder | 8 Tall     | 18.90                                                                                                                                                                                                                                                                                                                                                                                                                                                                                                                                                                                                                                                                                                                                                                                                                                                                                                                                                                                                                                                                                                                                                                                                                                                                                                                                                                                                                                                                                                                                                                                                                                                                                                                                                                                                                                                                                                                                                                                                                                                                                                                         |
|        |                                                               |            | The second second                                                                                                                                                                                                                                                                                                                                                                                                                                                                                                                                                                                                                                                                                                                                                                                                                                                                                                                                                                                                                                                                                                                                                                                                                                                                                                                                                                                                                                                                                                                                                                                                                                                                                                                                                                                                                                                                                                                                                                                                                                                                                                             |