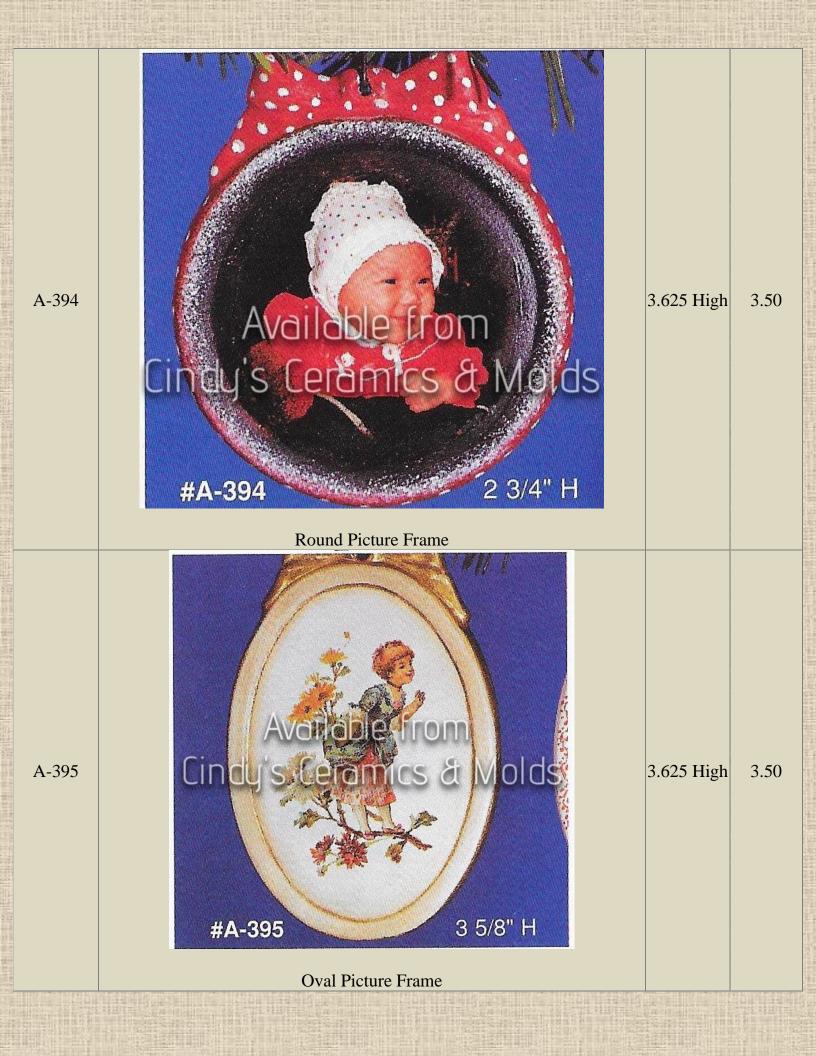

| DM-201B  | Lemon(ade) Tree (a great centerpiece for any Independence Day Cookout, lit with red, white, and blue lights!) |           | 25.00 |
|----------|---------------------------------------------------------------------------------------------------------------|-----------|-------|
| C-2198   | Round Picture Frame                                                                                           | 5.5 Tall  | 8.00  |
| J-2130/1 | Cat Light/ Utililty Holder/ Toilet Brush Holder                                                               | 9.75 Tall | 30.30 |