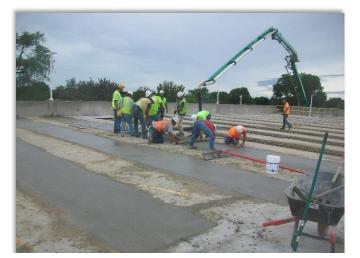

J. Gill and Company was awarded the \$5.3M contract in March of 2016 and work was completed in November of 2017. The exposed roof levels of the garage were at an advanced state of deterioration and required removal and replacement of over 25K SF of precast flanges located along the precast double tee joints. These repairs required shoring and re-shoring to support the framing for the full depth replacement. A vehicular traffic coating system was then installed to protect the new concrete repairs. Other repairs include:

- Wall, column & beam repairs
- Column strengthening by increasing the column size at 39 locations
- Double tee stem repairs and encasements
- New expansion joints
- Vehicular traffic coating and sealer
- Sealant replacement
- Door and frame replacement at stair towers
- Installation of new precast stairs and landings in the garage stair towers
- New vehicular traffic barrier cable system
- New steel handrails at all ramps
- Replacement of a deteriorated 60' long precast tee stem with a new composite steel beam.
- Plumbing and Electrical Repairs & Upgrades