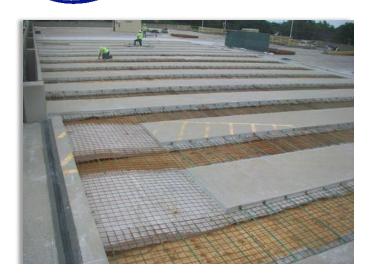

J. Gill and Company was awarded the \$5.3M contract in March of 2016 and work was completed in November of 2017. The exposed roof levels of the garage were at an advanced state of deterioration and required removal and replacement of over 25K SF of precast flanges located along the precast double tee joints. These repairs required shoring and re-shoring to support the framing for the full depth replacement. A vehicular traffic coating system was then installed to protect the new concrete repairs. Other repairs include:

- Wall, column & beam repairs
- Column strengthening by increasing the column size at 39 locations
- Double tee stem repairs and encasements
- New expansion joints
- Vehicular traffic coating and sealer
- Sealant replacement
- Door and frame replacement at stair towers
- Installation of new precast stairs and landings in the garage stair towers
- New vehicular traffic barrier cable system
- New steel handrails at all ramps
- Replacement of a deteriorated 60' long precast tee stem with a new composite steel beam.
- Plumbing and Electrical Repairs & Upgrades