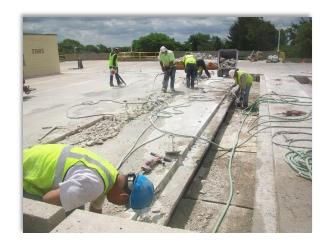

J. Gill and Company was awarded the \$5.3M contract in March of 2016 and work was completed in November of 2017. The exposed roof levels of the garage were at an advanced state of deterioration and required removal and replacement of over 25K SF of precast flanges located along the precast double tee joints. These repairs required shoring and re-shoring to support the framing for the full depth replacement. A vehicular traffic coating system was then installed to protect the new concrete repairs. Other repairs include:

- Wall, column & beam repairs
- Column strengthening by increasing the column size at 39 locations
- Double tee stem repairs and encasements
- New expansion joints
- Vehicular traffic coating and sealer
- Sealant replacement
- Door and frame replacement at stair towers
- Installation of new precast stairs and landings in the garage stair towers
- New vehicular traffic barrier cable system
- New steel handrails at all ramps
- Replacement of a deteriorated 60' long precast tee stem with a new composite steel beam.
- Plumbing and Electrical Repairs & Upgrades