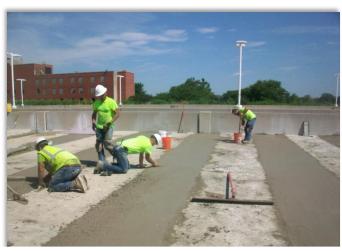

J. Gill and Company was awarded the \$5.3M contract in March of 2016 and work was completed in November of 2017. The exposed roof levels of the garage were at an advanced state of deterioration and required removal and replacement of over 25K SF of precast flanges located along the precast double tee joints. These repairs required shoring and re-shoring to support the framing for the full depth replacement. A vehicular traffic coating system was then installed to protect the new concrete repairs. Other repairs include:

- Wall, column & beam repairs
- Column strengthening by increasing the column size at 39 locations
- Double tee stem repairs and encasements
- New expansion joints
- Vehicular traffic coating and sealer
- Sealant replacement
- Door and frame replacement at stair towers
- Installation of new precast stairs and landings in the garage stair towers
- New vehicular traffic barrier cable system
- New steel handrails at all ramps
- Replacement of a deteriorated 60' long precast tee stem with a new composite steel beam.
- Plumbing and Electrical Repairs & Upgrades