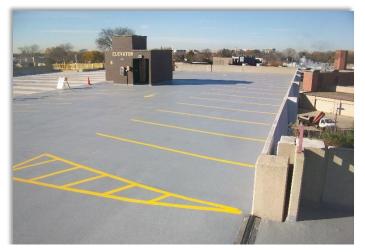

The newly repaired parking structure now allows for additional, much needed, parking at this very busy hospital. The challenging parking coordination requirements required constant communication and attention to detail. The efforts of Resurrection's project team and J.Gill brought this successful project in on-time and on-budget.