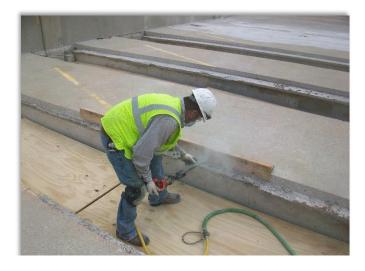

J. Gill and Company was awarded the \$5.3M contract in March of 2016 and work was completed in November of 2017. The exposed roof levels of the garage were at an advanced state of deterioration and required removal and replacement of over 25K SF of precast flanges located along the precast double tee joints. These repairs required shoring and re-shoring to support the framing for the full depth replacement. A vehicular traffic coating system was then installed to protect the new concrete repairs. Other repairs include:

- Wall, column & beam repairs
- Column strengthening by increasing the column size at 39 locations
- Double tee stem repairs and encasements
- New expansion joints
- Vehicular traffic coating and sealer
- Sealant replacement
- Door and frame replacement at stair towers
- Installation of new precast stairs and landings in the garage stair towers
- New vehicular traffic barrier cable system
- New steel handrails at all ramps
- Replacement of a deteriorated 60' long precast tee stem with a new composite steel beam.
- Plumbing and Electrical Repairs & Upgrades