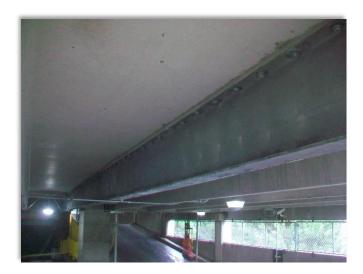

## **PROJECT: Presence Health Resurrection Hospital**

Presence Resurrection Medical Center serves many communities on the Northwest side of Chicago. In addition, the hospital offers many outpatient, rehabilitation and support services as well. These services, along with the many medical students on campus, greatly strains the available parking in its main parking structure. The heavy usage, along with years of weather related deterioration, caused this precast double tee deck to require shoring at multiple locations on every one of its four levels. For this reason, the hospital realized a major restoration project would be required to bring this parking structure back from the brink.

J. Gill and Company was awarded the \$5.3M contract in March of 2016 and work was completed in November of 2017. The exposed roof levels of the garage were at an advanced state of deterioration and required removal and replacement of over 25K SF of precast flanges located along the precast double tee joints. These repairs required shoring and re-shoring to support the framing for the full depth replacement. A vehicular traffic coating system was then installed to protect the new concrete repairs. Other repairs include:

- Wall, column & beam repairs
- Column strengthening by increasing the column size at 39 locations
- Double tee stem repairs and encasements
- New expansion joints
- Vehicular traffic coating and sealer
- Sealant replacement
- Door and frame replacement at stair towers
- Installation of new precast stairs and landings in the garage stair towers
- New vehicular traffic barrier cable system
- New steel handrails at all ramps
- Replacement of a deteriorated 60' long precast tee stem with a new composite steel beam.
- Plumbing and Electrical Repairs & Upgrades