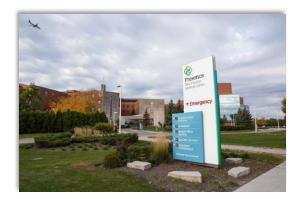

## **PROJECT: Presence Health Resurrection Hospital**

Presence Resurrection Medical Center serves many communities on the Northwest side of Chicago. In addition, the hospital offers many outpatient, rehabilitation and support services as well. These services, along with the many medical students on campus, greatly strains the available parking in its main parking structure. The heavy usage, along with years of weather related deterioration, caused this precast double tee deck to require shoring at multiple locations on every one of its four levels. For this reason, the hospital realized a major restoration project would be required to bring this parking structure back from the brink.