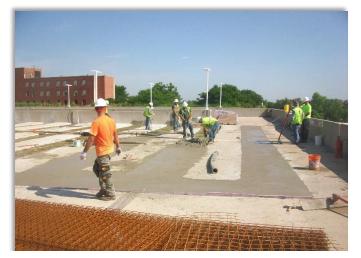

J. Gill and Company was awarded the \$5.3M contract in March of 2016 and work was completed in November of 2017. The exposed roof levels of the garage were at an advanced state of deterioration and required removal and replacement of over 25K SF of precast flanges located along the precast double tee joints. These repairs required shoring and re-shoring to support the framing for the full depth replacement. A vehicular traffic coating system was then installed to protect the new concrete repairs. Other repairs include:

- Wall, column & beam repairs
- Column strengthening by increasing the column size at 39 locations
- Double tee stem repairs and encasements
- New expansion joints
- Vehicular traffic coating and sealer
- Sealant replacement
- Door and frame replacement at stair towers
- Installation of new precast stairs and landings in the garage stair towers
- New vehicular traffic barrier cable system
- New steel handrails at all ramps
- Replacement of a deteriorated 60' long precast tee stem with a new composite steel beam.
- Plumbing and Electrical Repairs & Upgrades