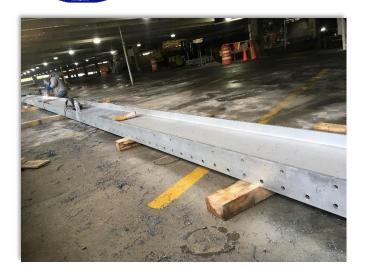

- Wall, column & beam repairs
- Column strengthening by increasing the column size at 39 locations
- Double tee stem repairs and encasements
- New expansion joints
- Vehicular traffic coating and sealer
- Sealant replacement
- Door and frame replacement at stair towers
- Installation of new precast stairs and landings in the garage stair towers
- New vehicular traffic barrier cable system
- New steel handrails at all ramps
- Replacement of a deteriorated 60' long precast tee stem with a new composite steel beam.
- Plumbing and Electrical Repairs & Upgrades