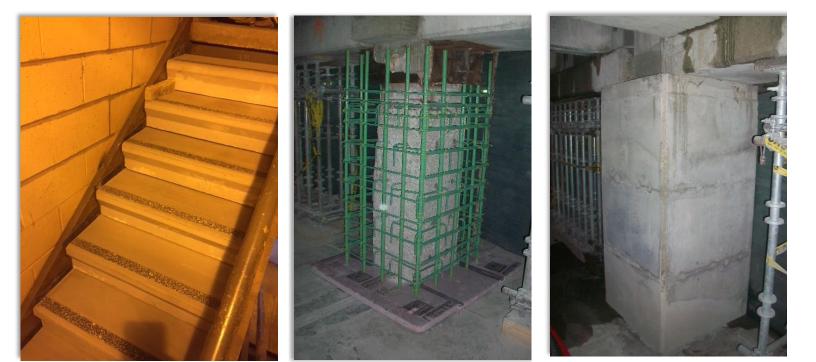

- Wall, column & beam repairs
- Column strengthening by increasing the column size at 39 locations
- Double tee stem repairs and encasements
- New expansion joints
- Vehicular traffic coating and sealer
- Sealant replacement
- Door and frame replacement at stair towers
- Installation of new precast stairs and landings in the garage stair towers
- New vehicular traffic barrier cable system
- New steel handrails at all ramps
- Replacement of a deteriorated 60' long precast tee stem with a new composite steel beam.
- Plumbing and Electrical Repairs & Upgrades