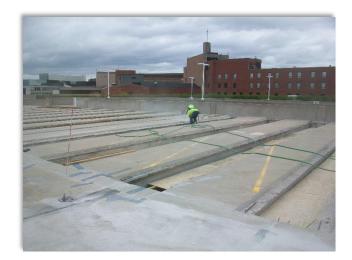

J. Gill and Company was awarded the \$5.3M contract in March of 2016 and work was completed in November of 2017. The exposed roof levels of the garage were at an advanced state of deterioration and required removal and replacement of over 25K SF of precast flanges located along the precast double tee joints. These repairs required shoring and re-shoring to support the framing for the full depth replacement. A vehicular traffic coating system was then installed to protect the new concrete repairs. Other repairs include:

- Wall, column & beam repairs
- Column strengthening by increasing the column size at 39 locations
- Double tee stem repairs and encasements
- New expansion joints
- Vehicular traffic coating and sealer
- Sealant replacement
- Door and frame replacement at stair towers
- Installation of new precast stairs and landings in the garage stair towers
- New vehicular traffic barrier cable system
- New steel handrails at all ramps
- Replacement of a deteriorated 60' long precast tee stem with a new composite steel beam.
- Plumbing and Electrical Repairs & Upgrades